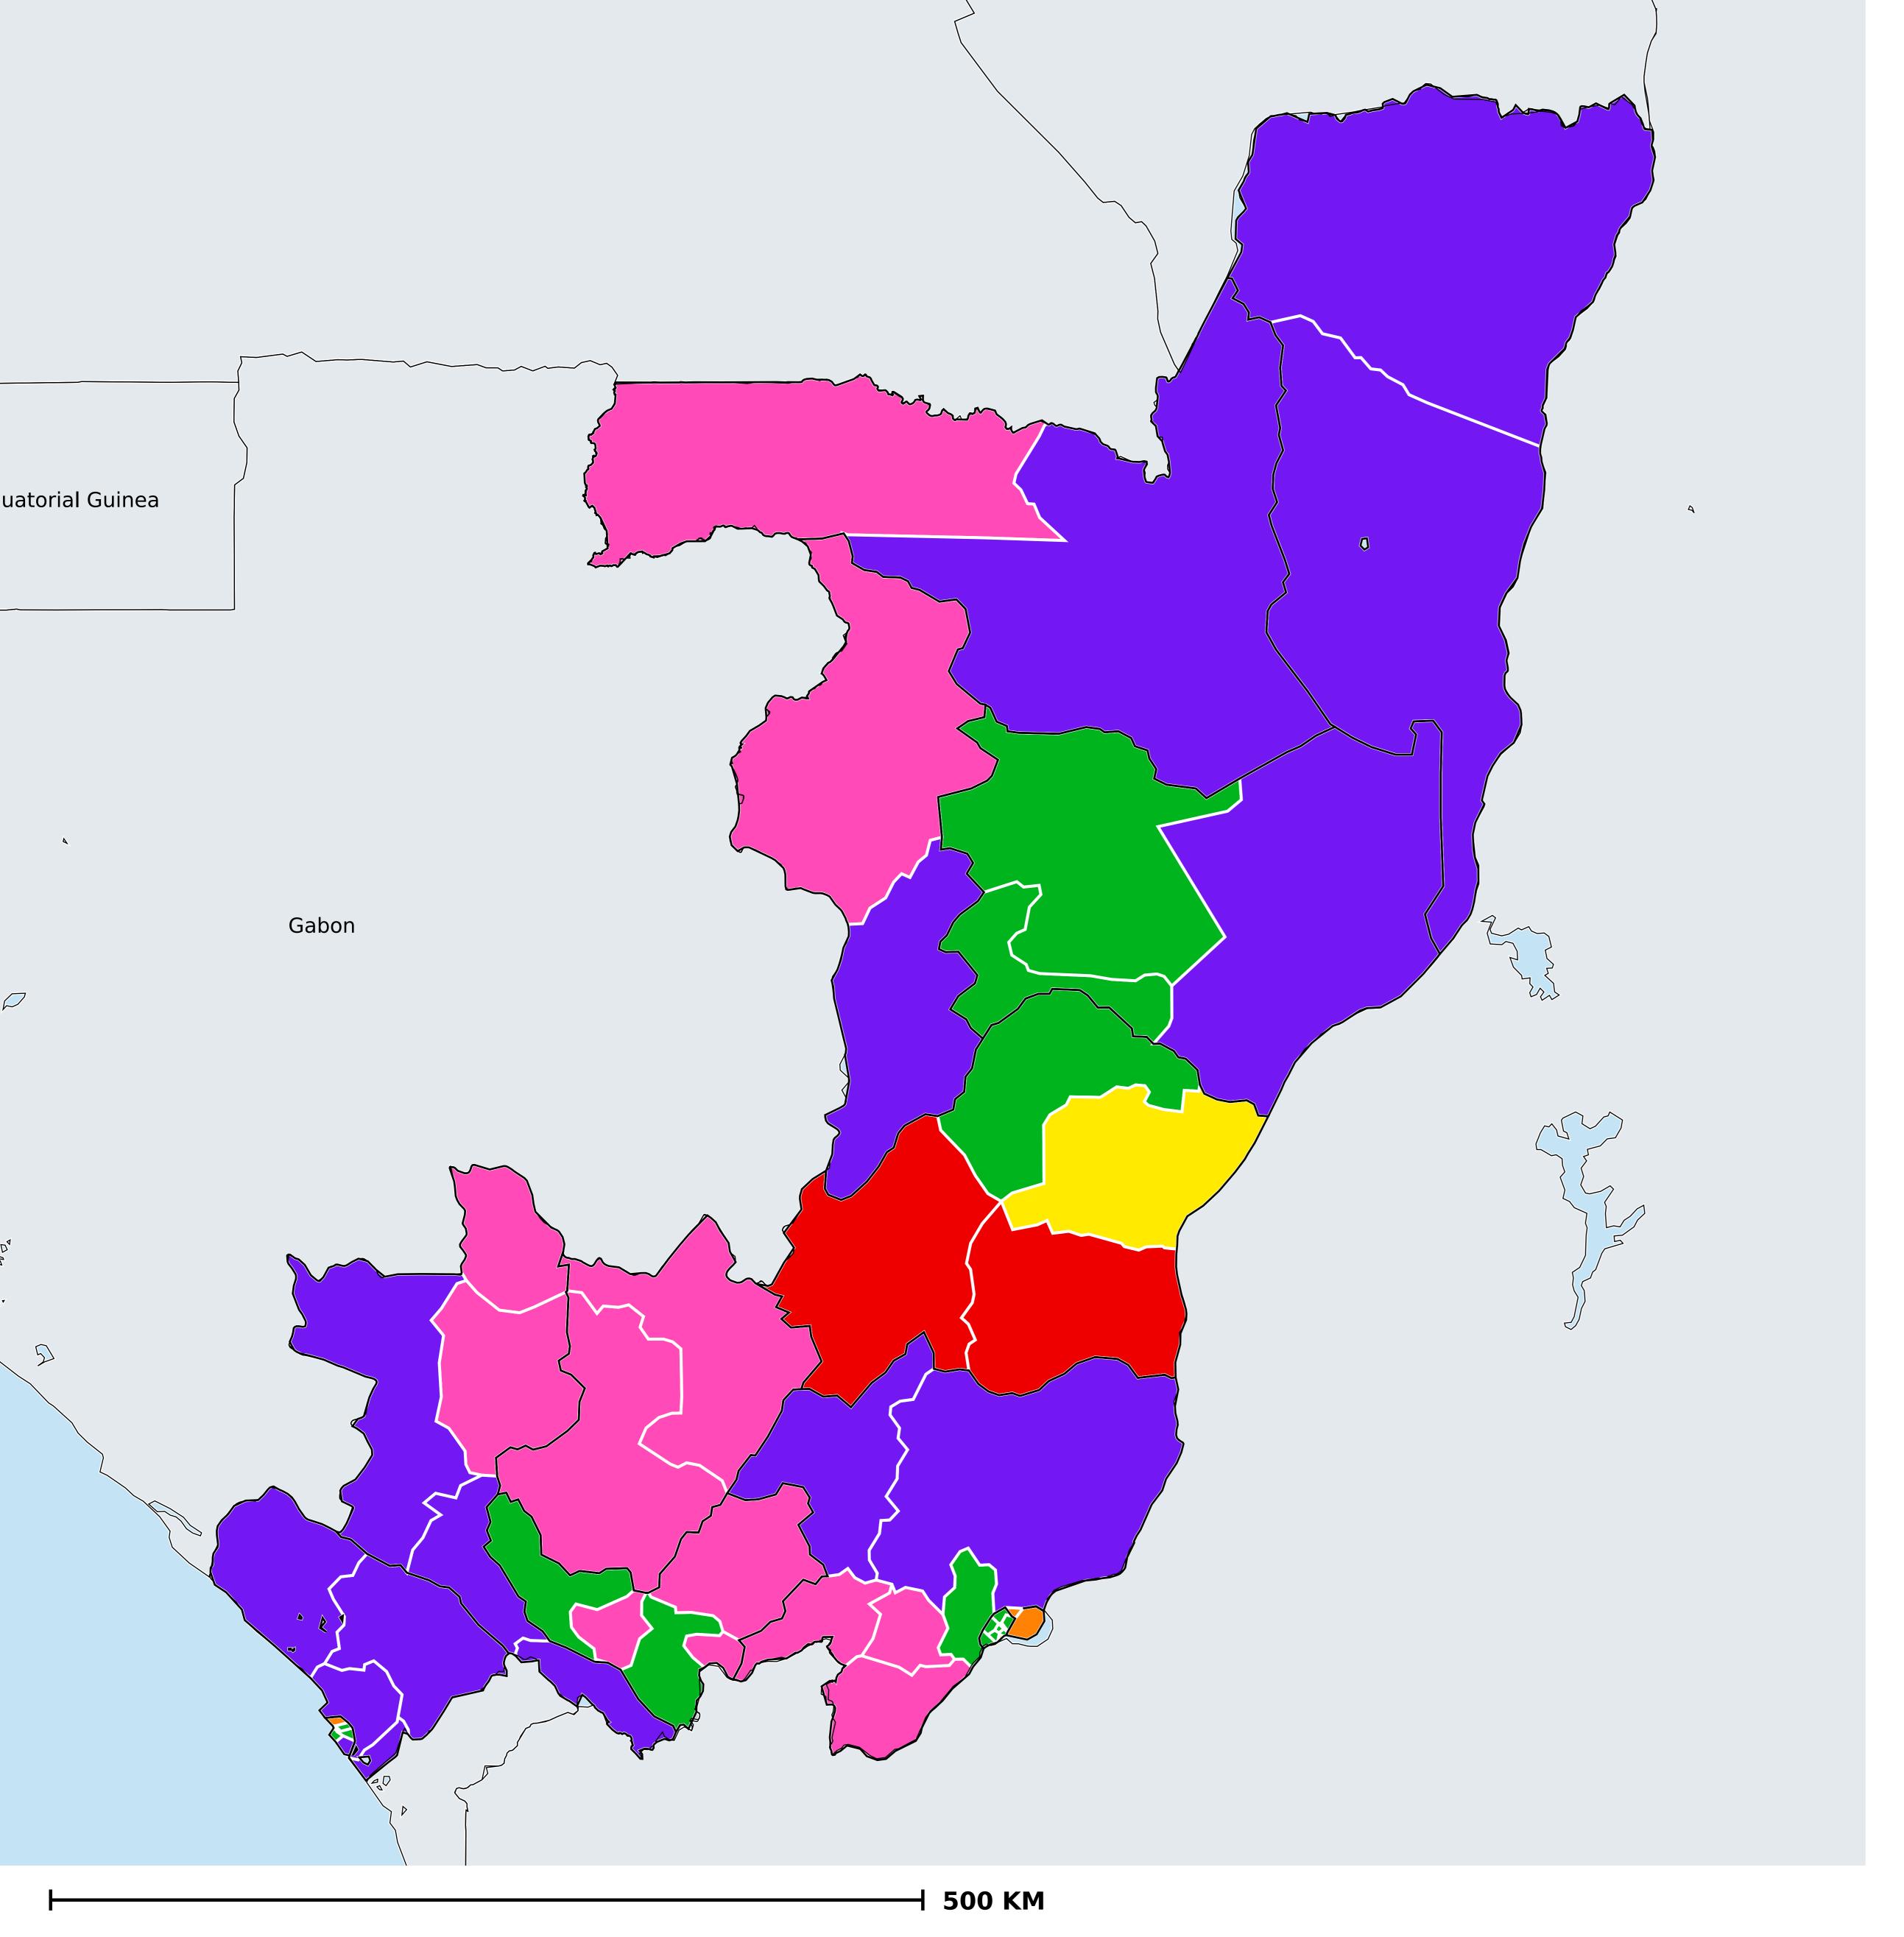

## Republic of Congo (2020)

Therapeutic coverage - Total population requiring treatment MDA/PC coverage of STH

Soil-transmitted helminthiasis > MDA/PC coverage > Therapeutic coverage - Total population requiring treatment

Boundaries, names and designations used here do not imply expression of WHO opinion concerning the legal status of any country, territory or area, or of its authorities, or concerning delimitation of frontiers or boundaries. Dotted / dashed lines represent approximate border lines for which there may not yet be full agreement.

## **Data Source:**

Data provided by health ministries to ESPEN through WHO reporting processes. All reasonable precautions have been taken to verify this information

Copyright 2023 WHO. All rights reserved. Generated 19 September 2023