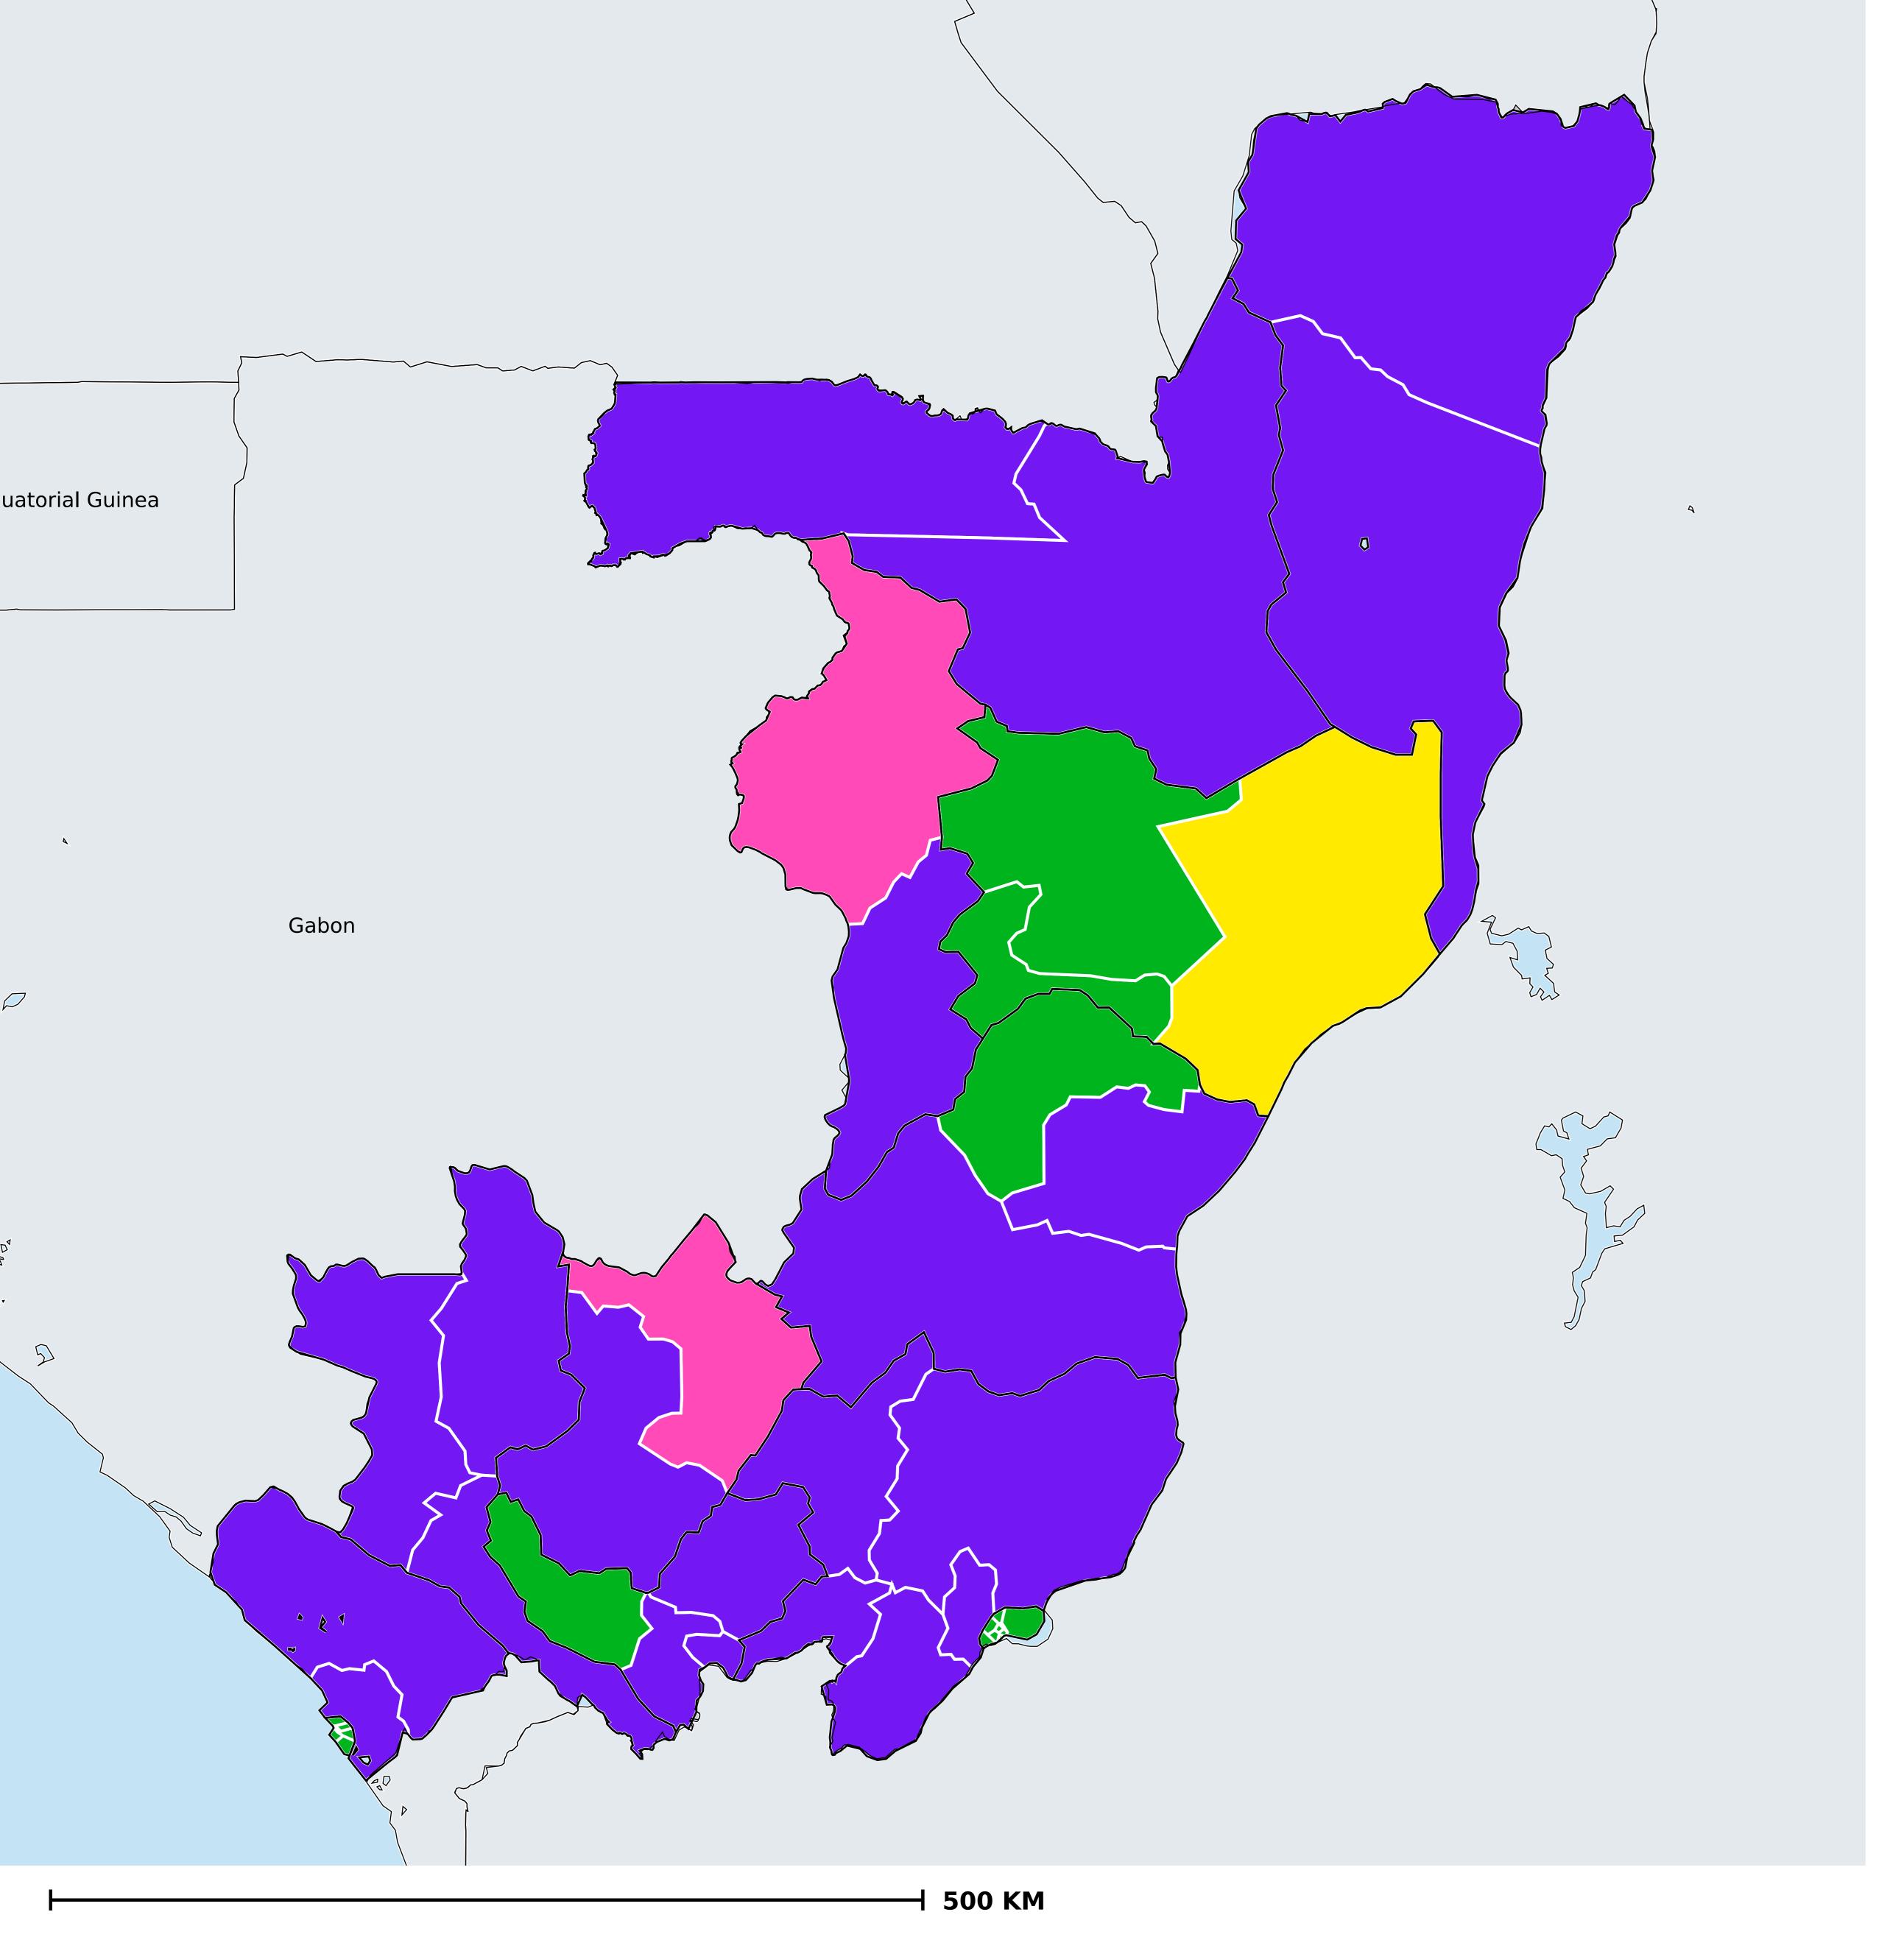

## Republic of Congo (2017)

Therapeutic coverage - Total population requiring treatment MDA/PC coverage of STH

Soil-transmitted helminthiasis > MDA/PC coverage > Therapeutic coverage - Total population requiring treatment