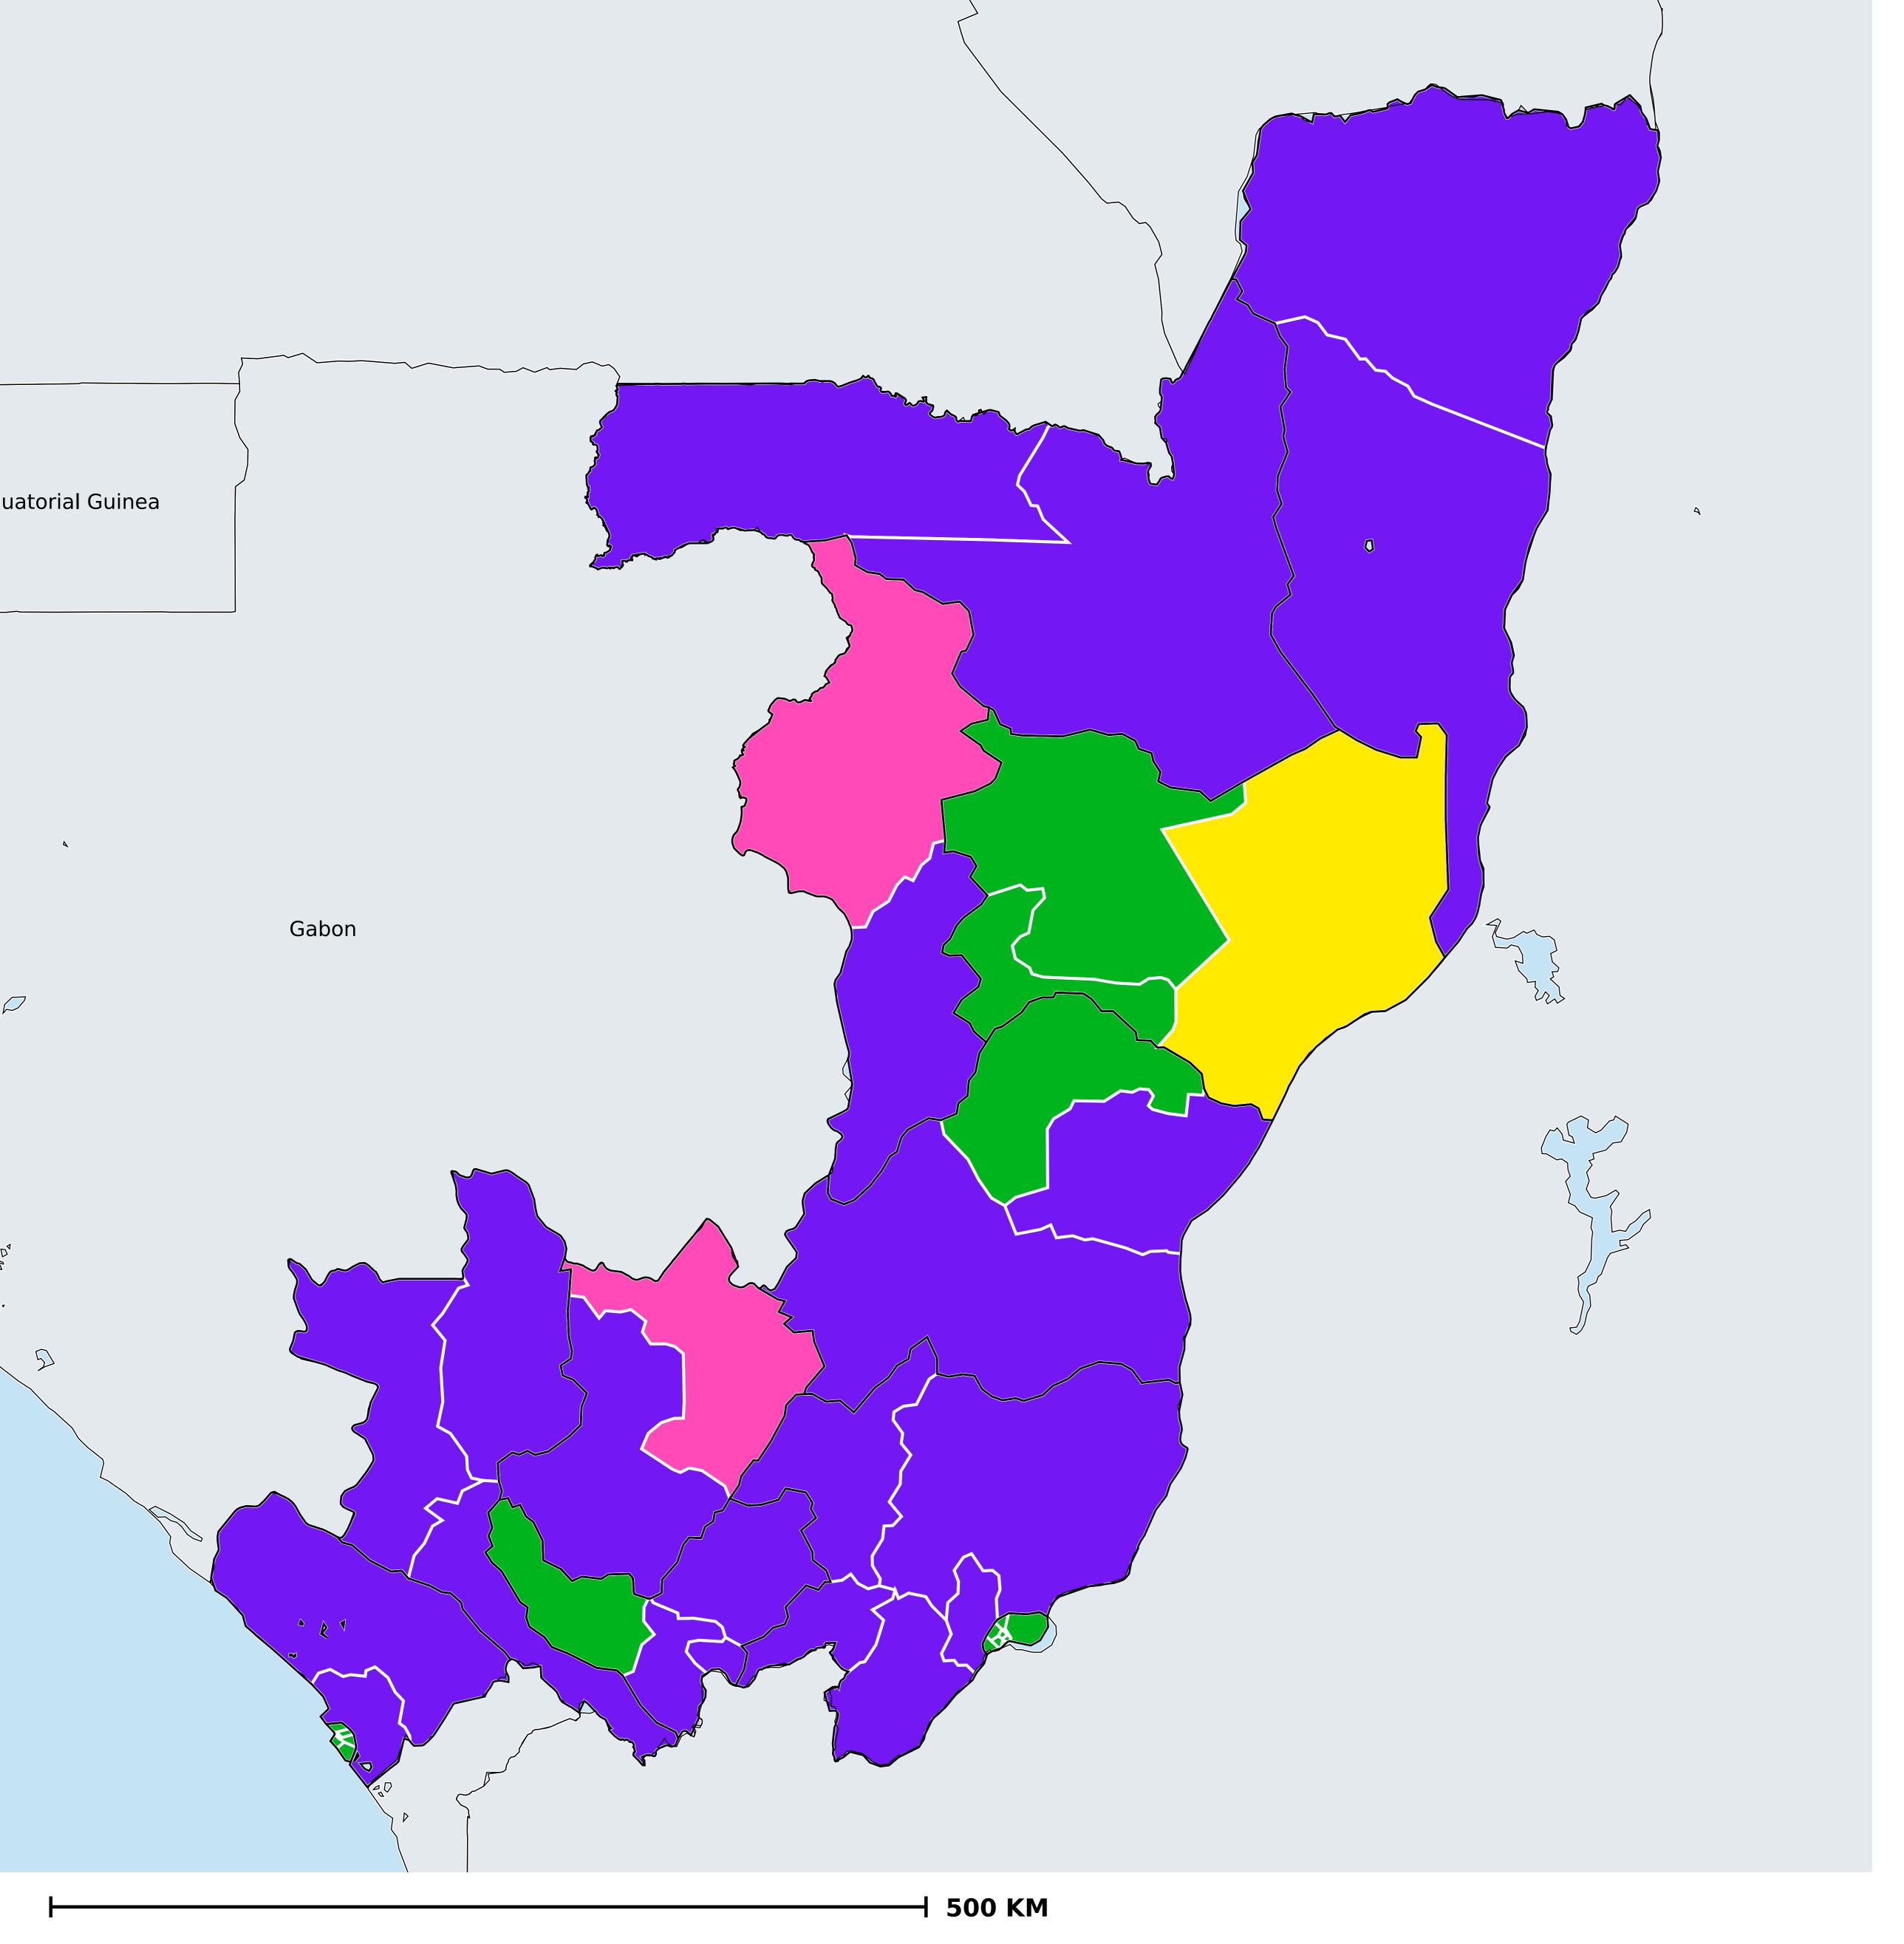

## Republic of Congo (2017)

Therapeutic coverage - SAC MDA/PC coverage of STH

Soil-transmitted helminthiasis > MDA/PC coverage > Therapeutic coverage - SAC

Boundaries, names and designations used here do not imply expression of WHO opinion concerning the legal status of any country, territory or area, or of its authorities, or concerning delimitation of frontiers or boundaries. Dotted / dashed lines represent approximate border lines for which there may not yet be full agreement.