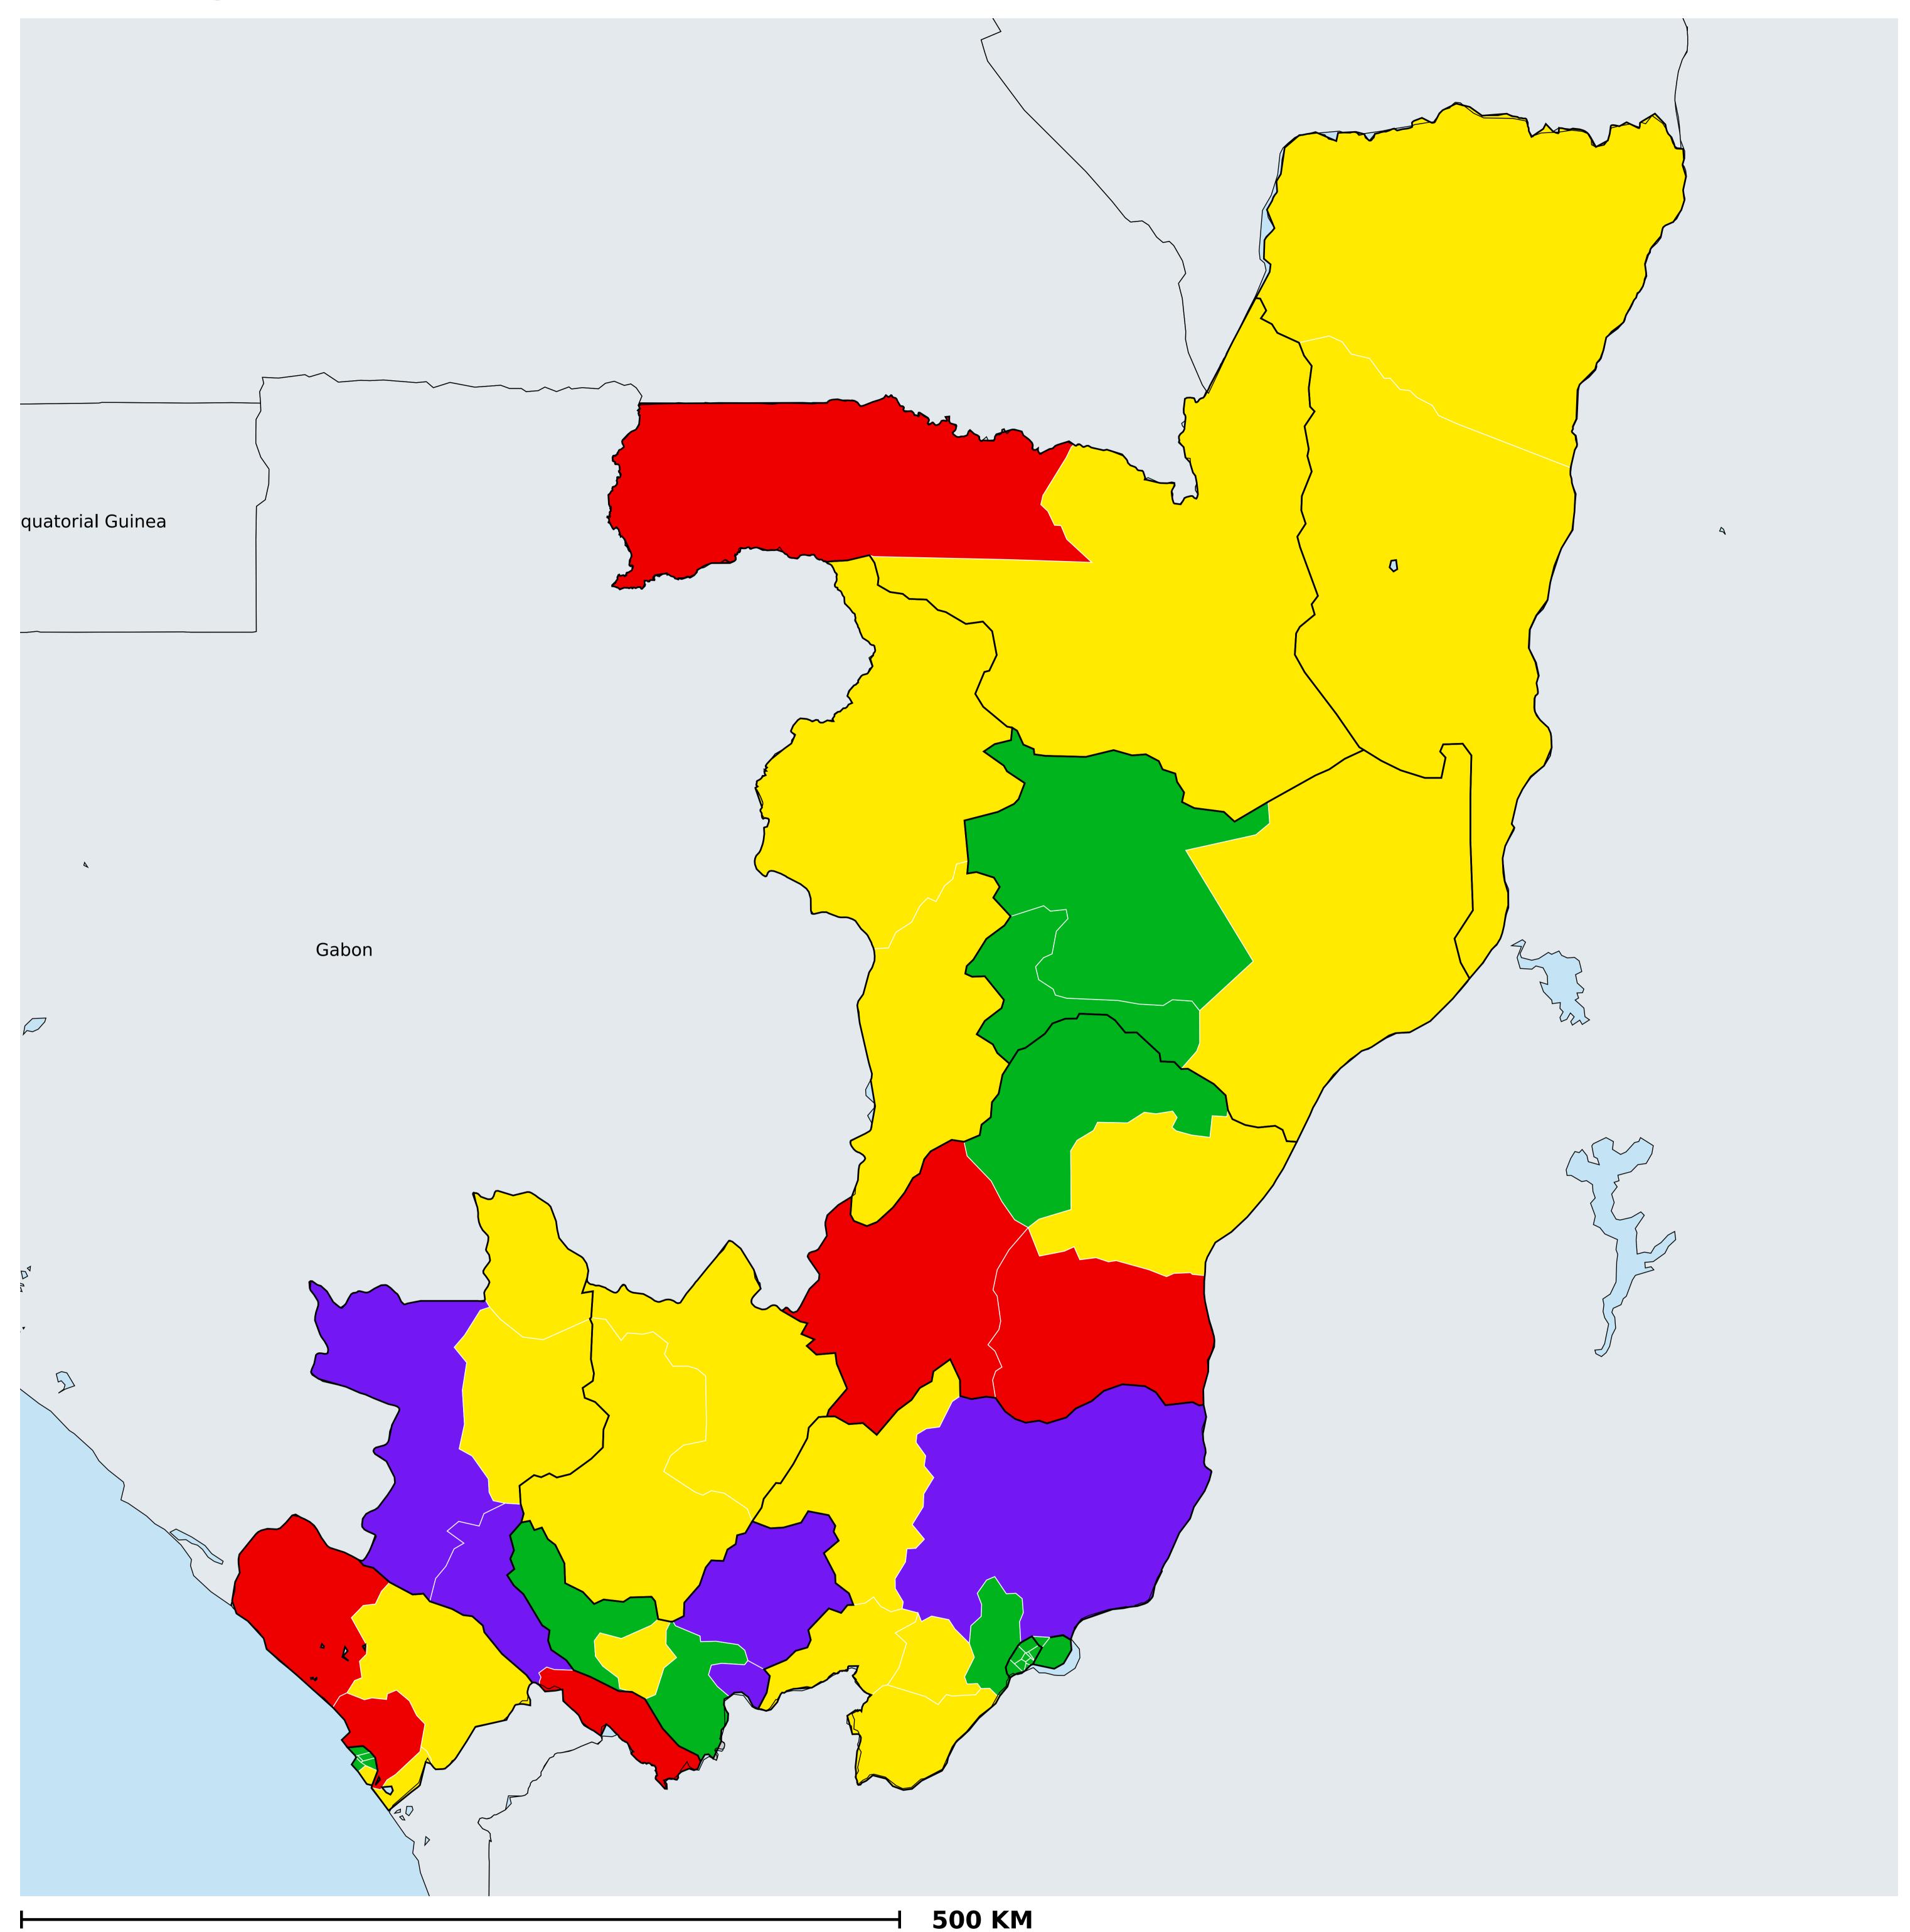

## Republic of Congo (2019)

## Geographic coverage - Total population requiring treatment MDA/PC coverage of STH

Boundaries, names and designations used here do not imply expression of WHO opinion concerning the legal status of any country, territory or area, or of its authorities, or concerning delimitation of frontiers or boundaries. Dotted / dashed lines represent approximate border lines for which there may not yet be full agreement.

Soil-transmitted helminthiasis > MDA/PC coverage > Geographic coverage - Total population requiring treatment

Endemicity unknown
PC not required
PC delivered
PC not delivered - Moderate endemicity
PC not delivered - High endemicity
No data available