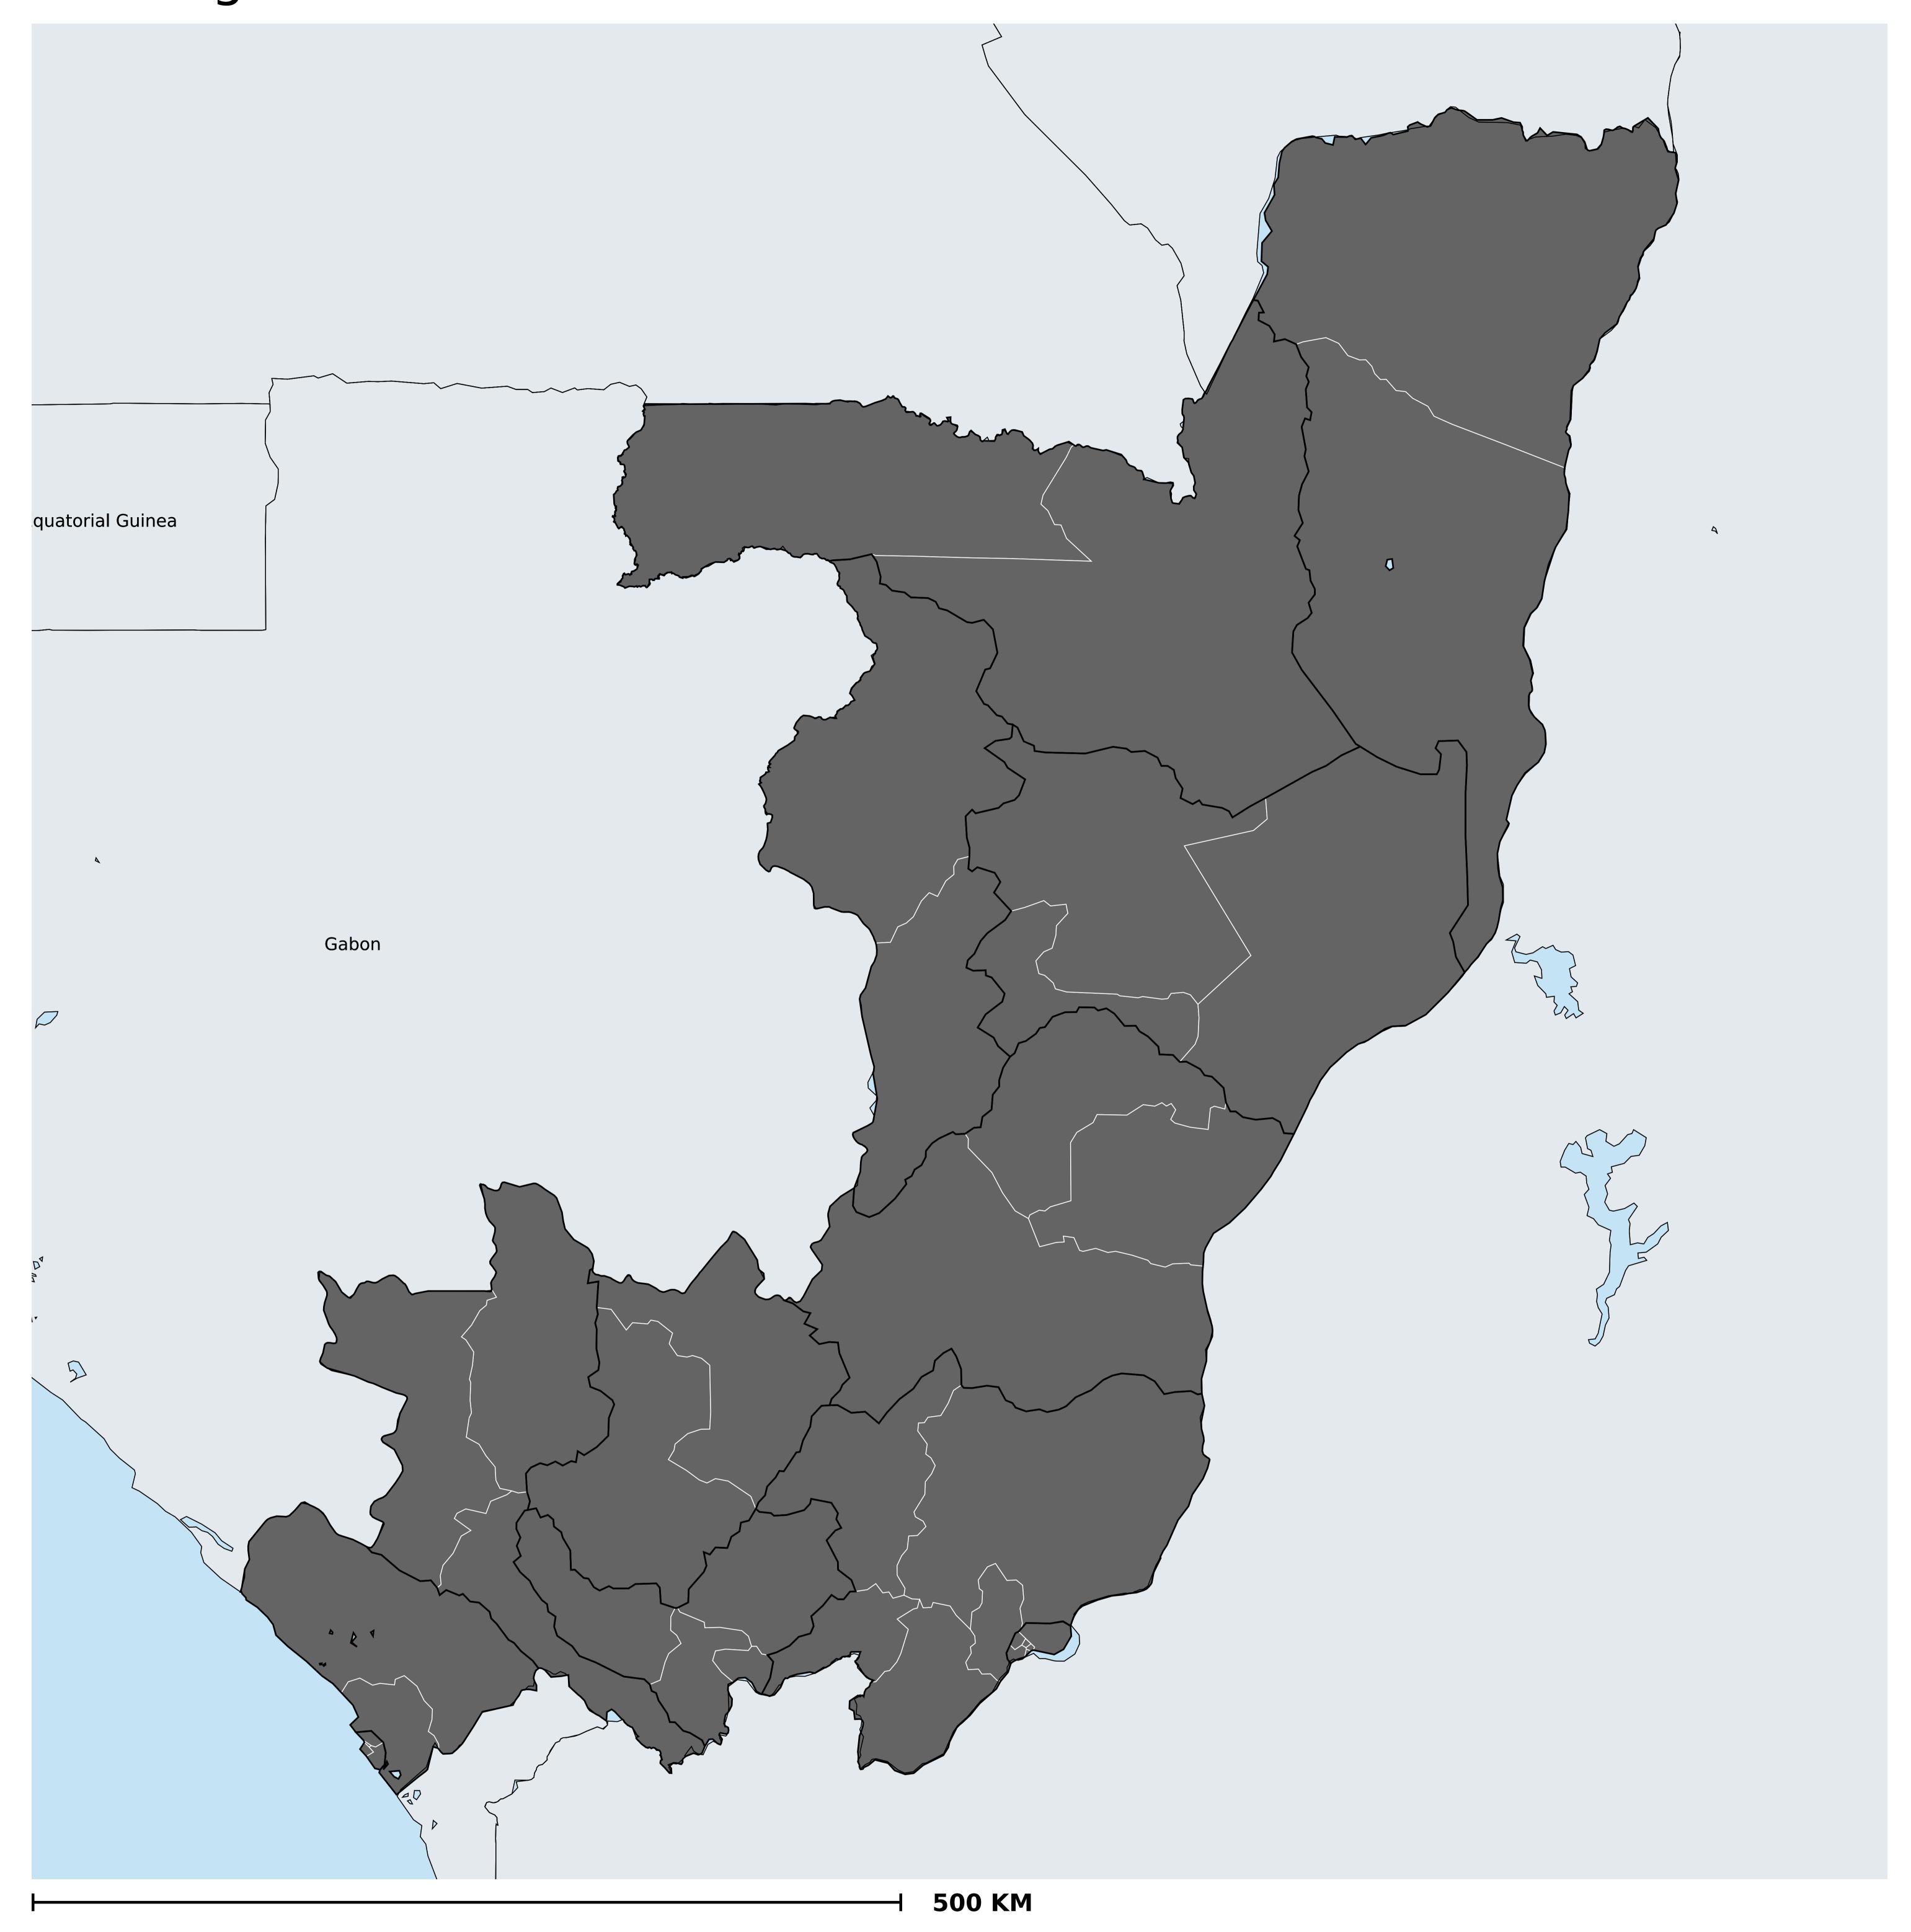

## Republic of Congo (2013)

## Geographic coverage - Total population requiring treatment MDA/PC coverage of STH

Boundaries, names and designations used here do not imply expression of WHO opinion concerning the legal status of any country, territory or area, or of its authorities, or concerning delimitation of frontiers or boundaries. Dotted / dashed lines represent approximate border lines for which there may not yet be full agreement.

Soil-transmitted helminthiasis > MDA/PC coverage > Geographic coverage - Total population requiring treatment

Endemicity unknown
PC not required
PC delivered
PC not delivered - Moderate endemicity
PC not delivered - High endemicity
No data available