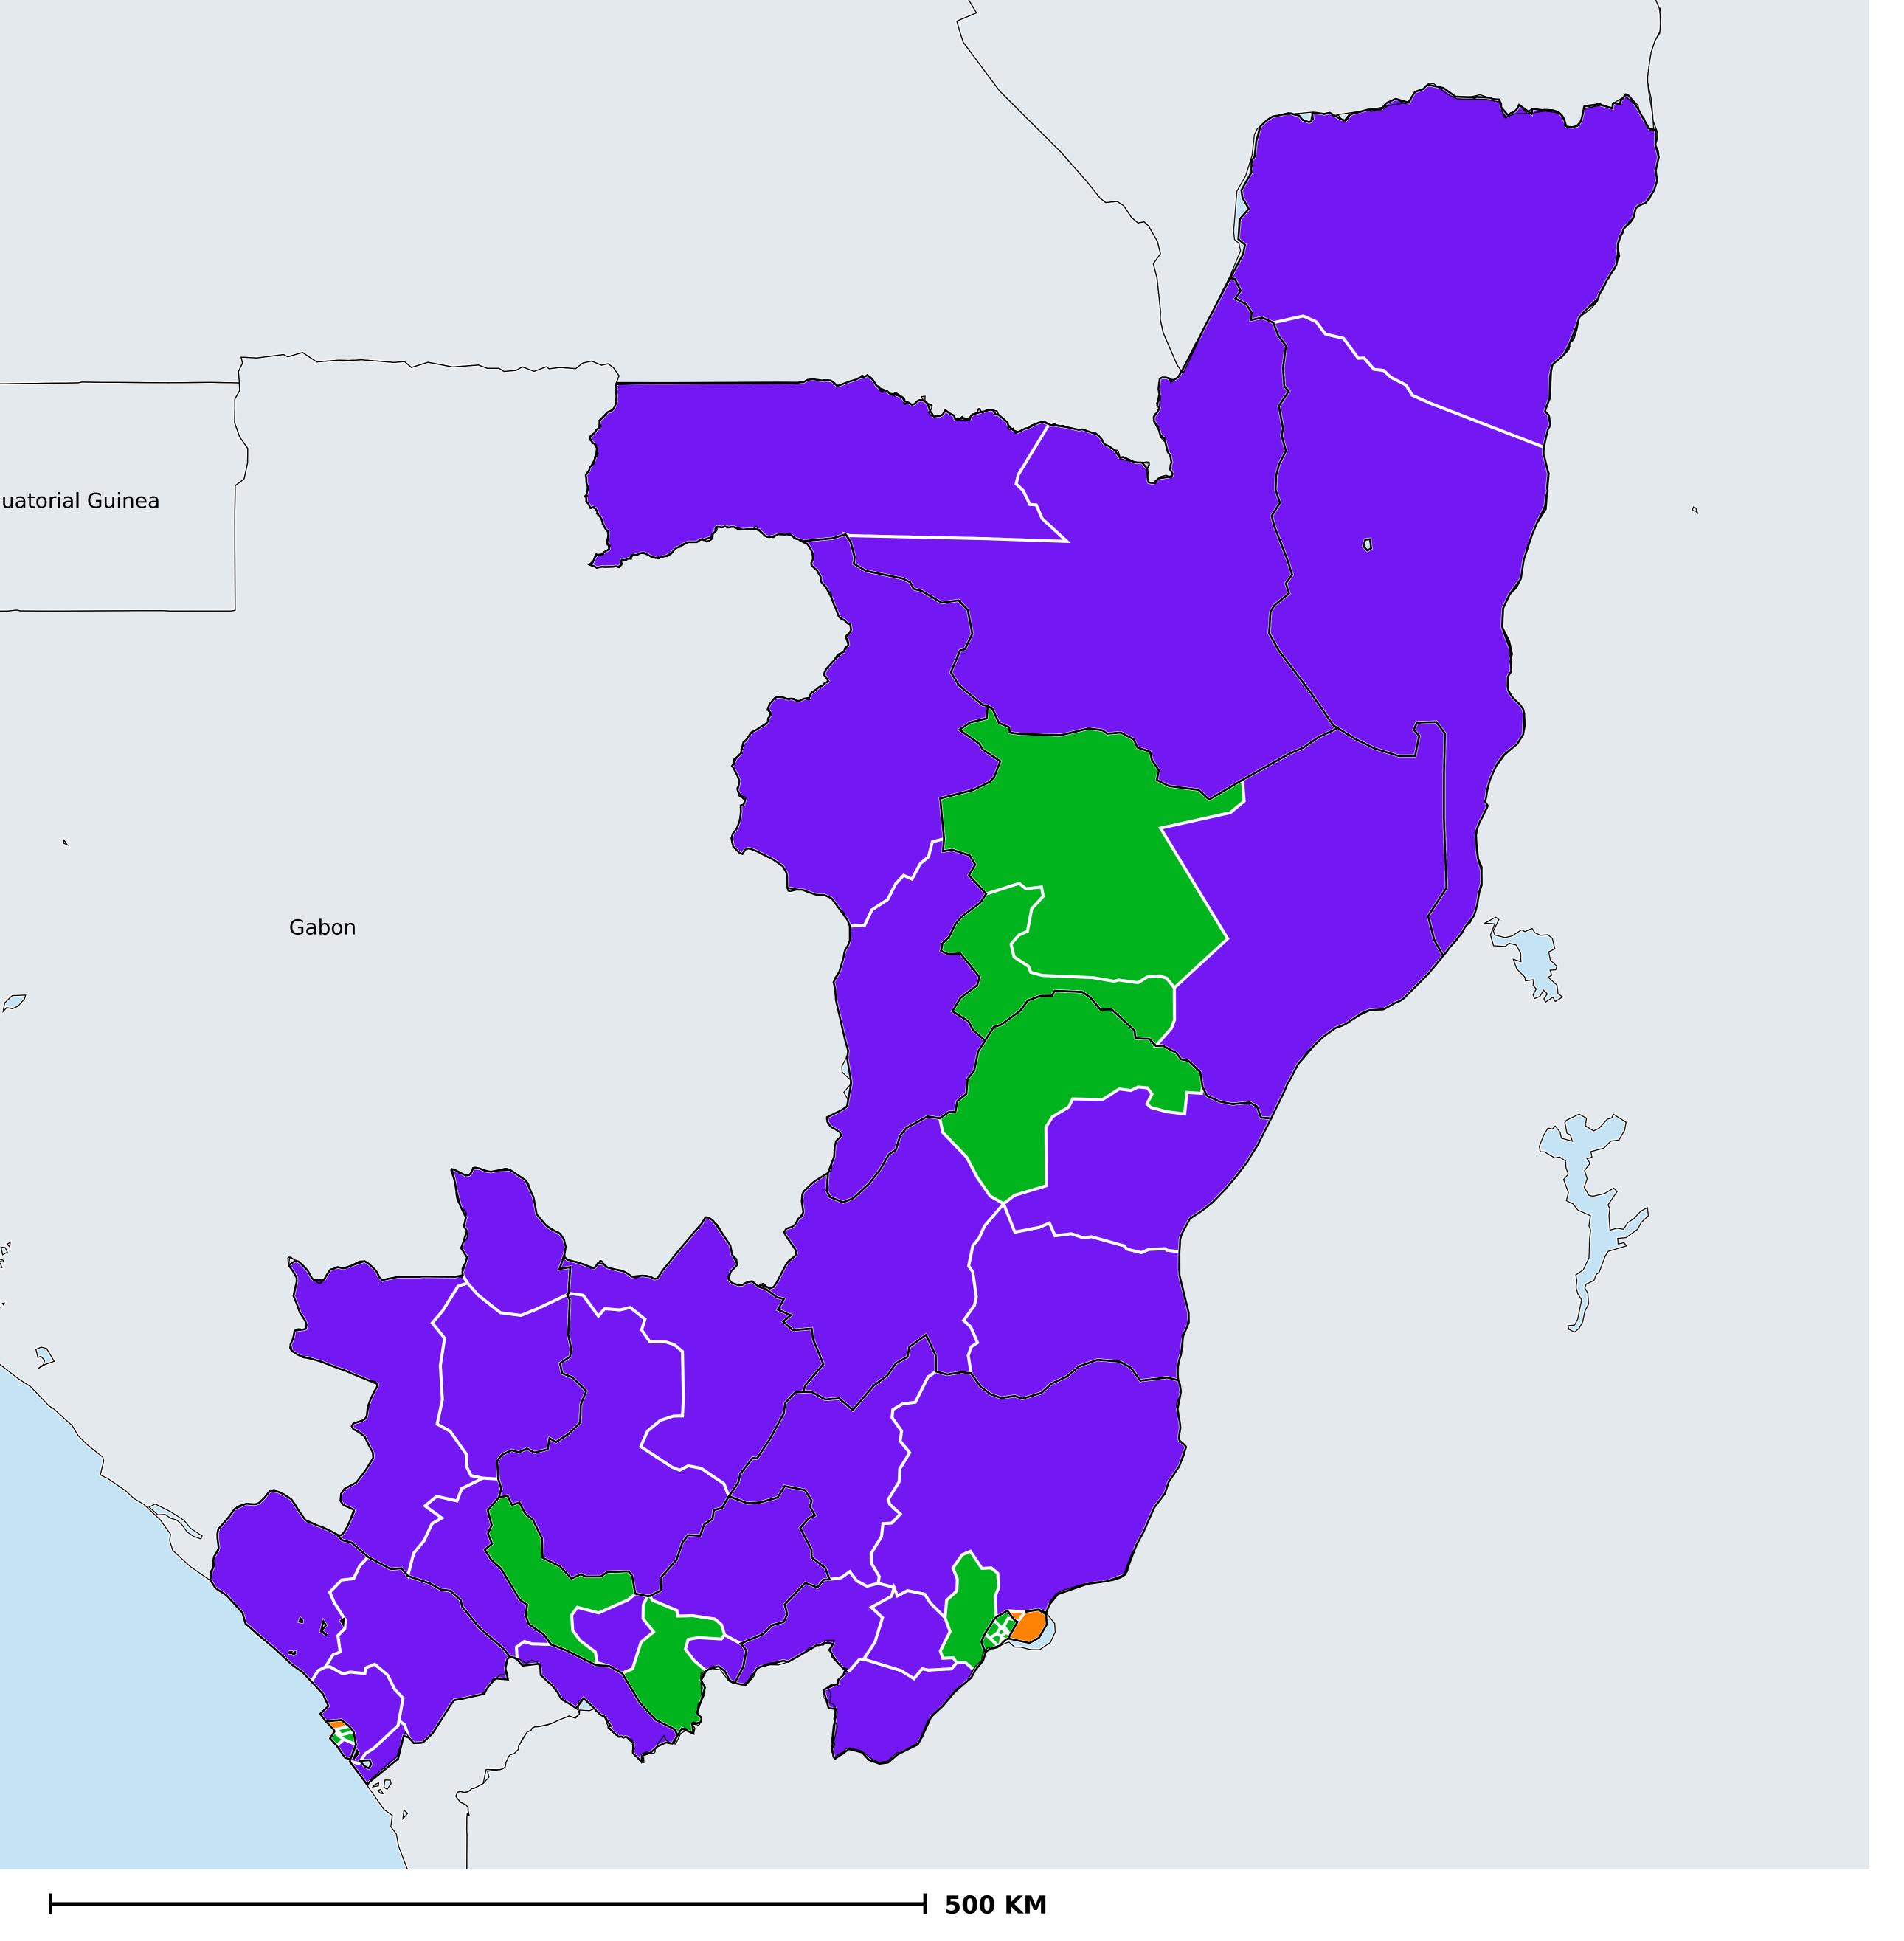

## Republic of Congo (2022)

Geographic coverage - SAC MDA/PC coverage of Soil-transmitted helminthiasis

Soil-transmitted helminthiasis > MDA/PC coverage > Geographic coverage - SAC

Endemicity unknown
PC not required
PC delivered
Surveillance (prevalence <2%)
PC not delivered - Moderate endemicity
PC not delivered - High endemicity
No data available

Boundaries, names and designations used here do not imply expression of WHO opinion concerning the legal status of any country, territory or area, or of its authorities, or concerning delimitation of frontiers or boundaries. Dotted / dashed lines represent approximate border lines for which there may not yet be full agreement.

## **Data Source:**

Data provided by health ministries to ESPEN through WHO reporting processes. All reasonable precautions have been taken to verify this information

Copyright 2024 WHO. All rights reserved. Generated 23 January 2024