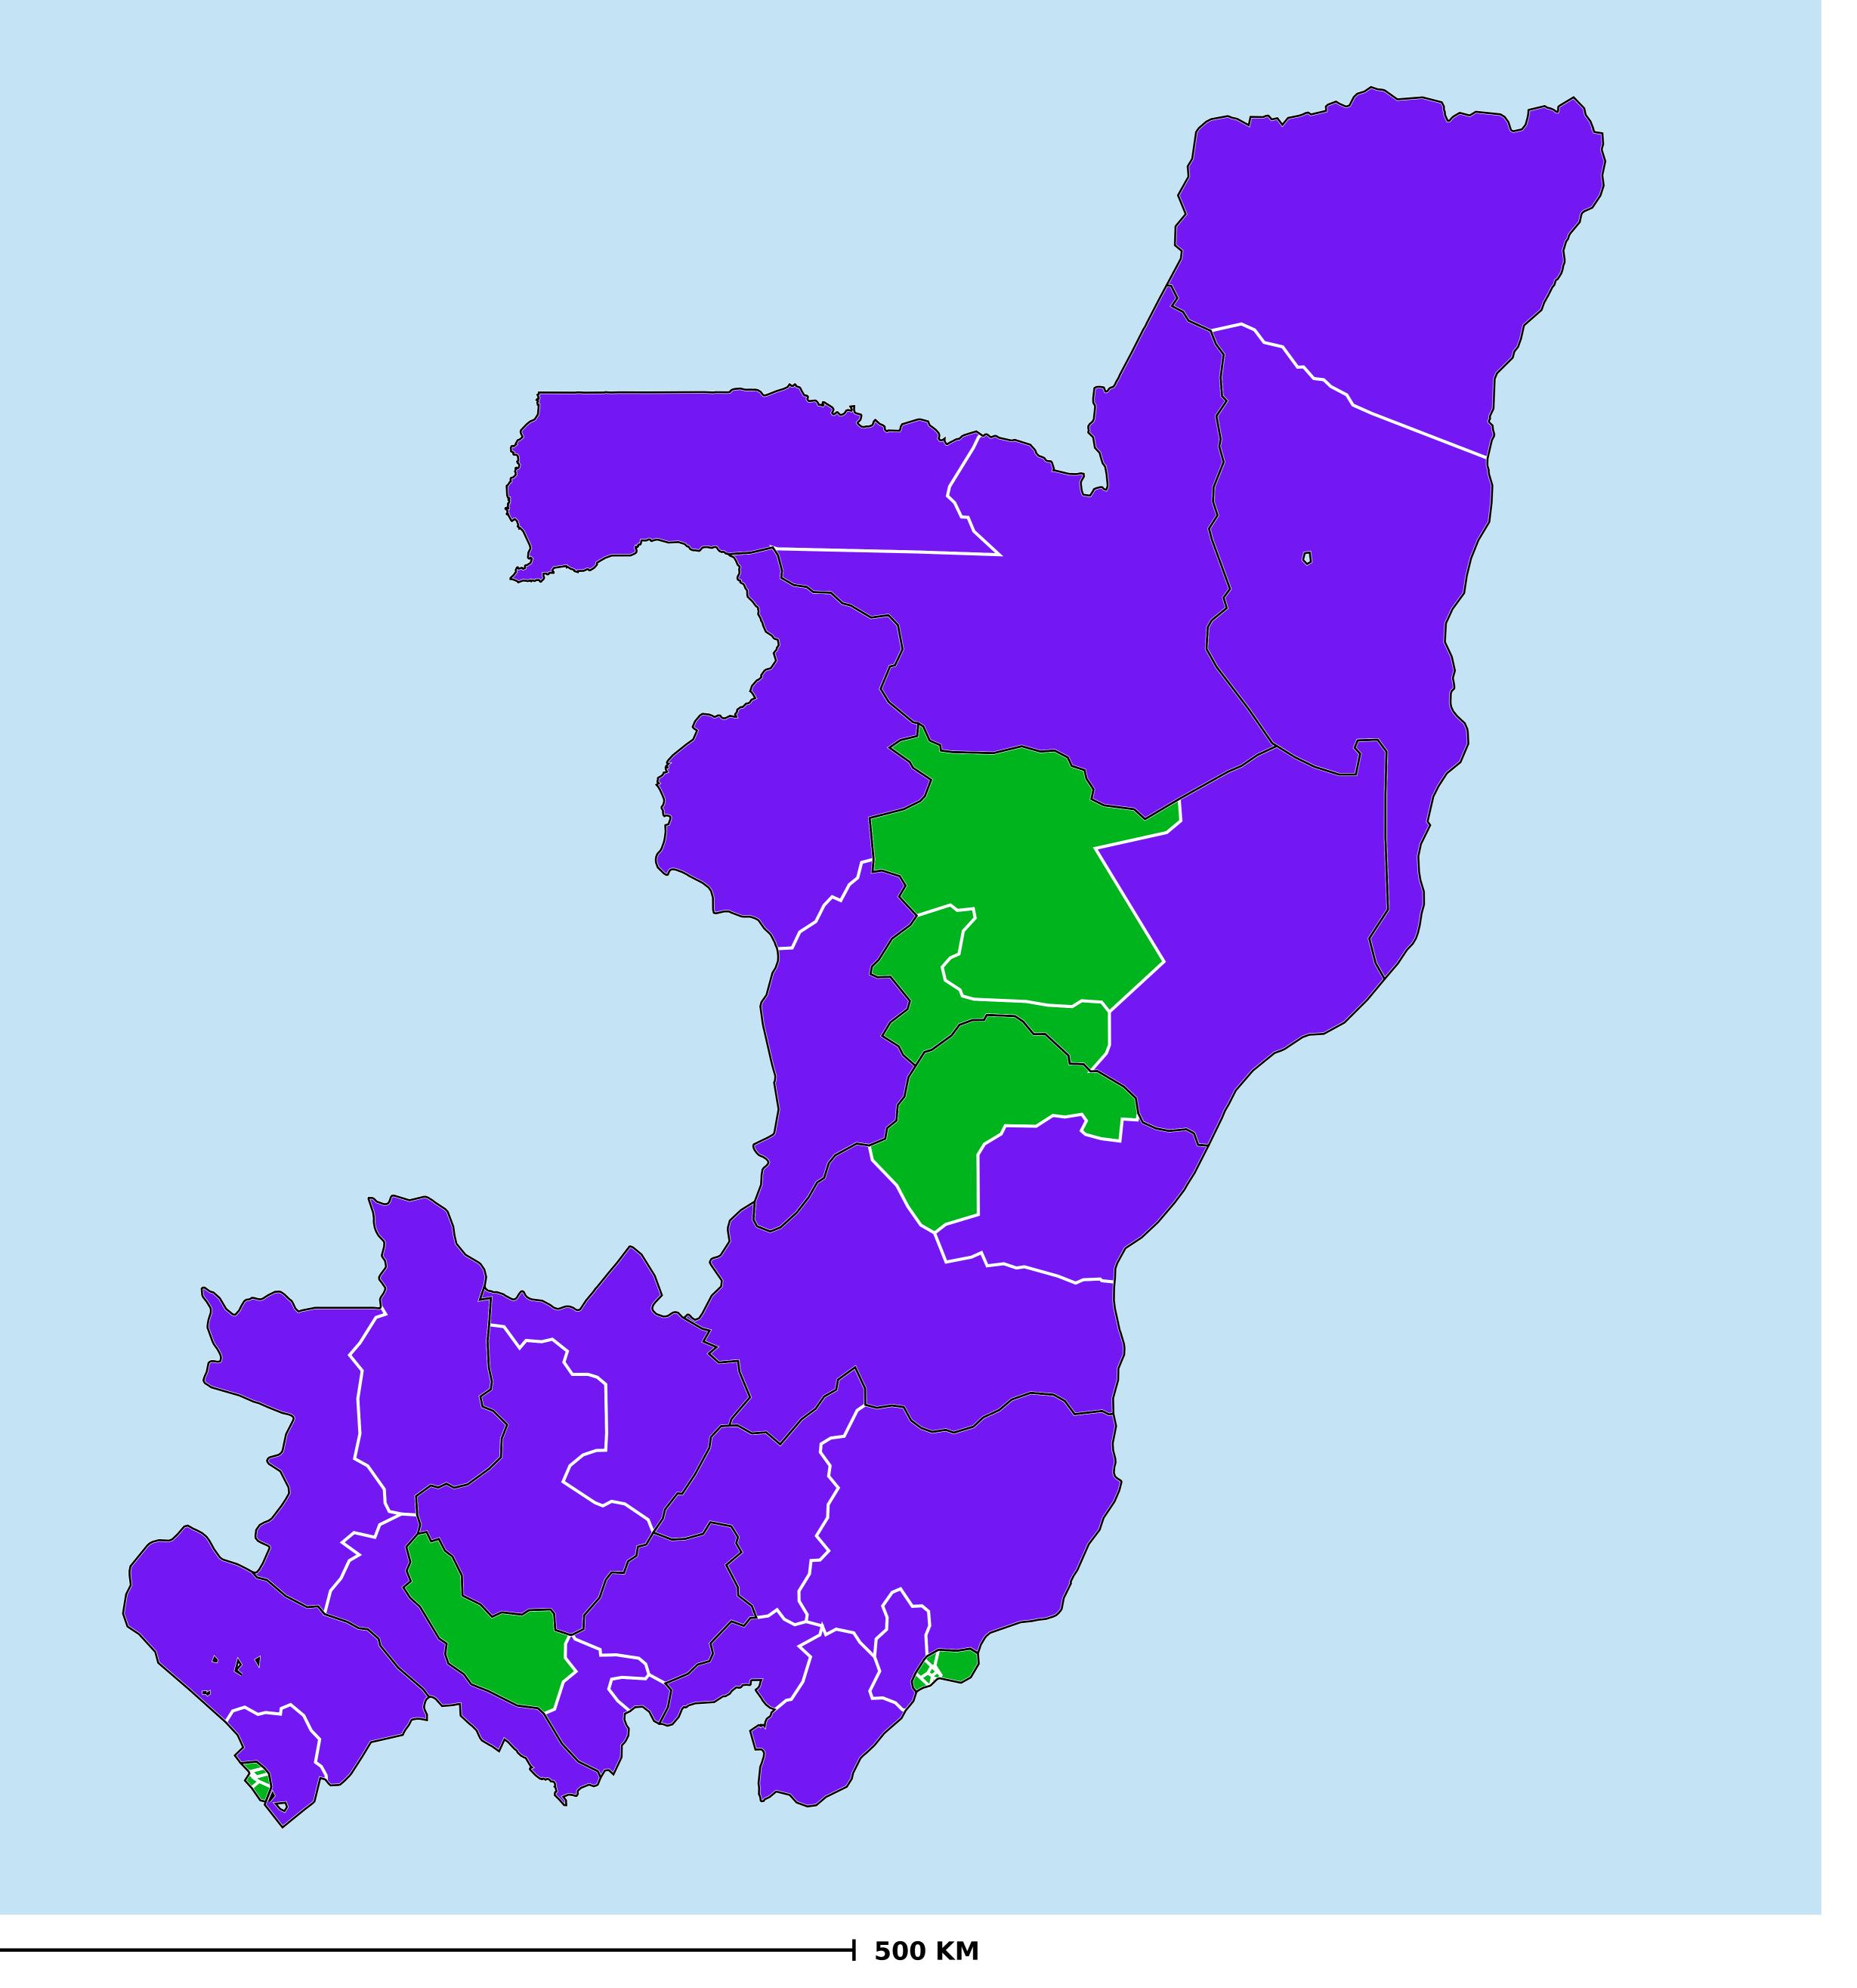

## Republic of Congo (2018)

Geographic coverage - SAC MDA/PC coverage of Soil-transmitted helminthiasis

Soil-transmitted helminthiasis > MDA/PC coverage > Geographic coverage - SAC

Endemicity unknown
PC not required
PC delivered
PC not delivered - Moderate endemicity
PC not delivered - High endemicity
No data available

Boundaries, names and designations used here do not imply expression of WHO opinion concerning the legal status of any country, territory or area, or of its authorities, or concerning delimitation of frontiers or boundaries. Dotted / dashed lines represent approximate border lines for which there may not yet be full agreement.

## **Data Source:**

Data provided by health ministries to ESPEN through WHO reporting processes. All reasonable precautions have been taken to verify this information

Copyright 2023 WHO. All rights reserved. Generated 19 September 2023