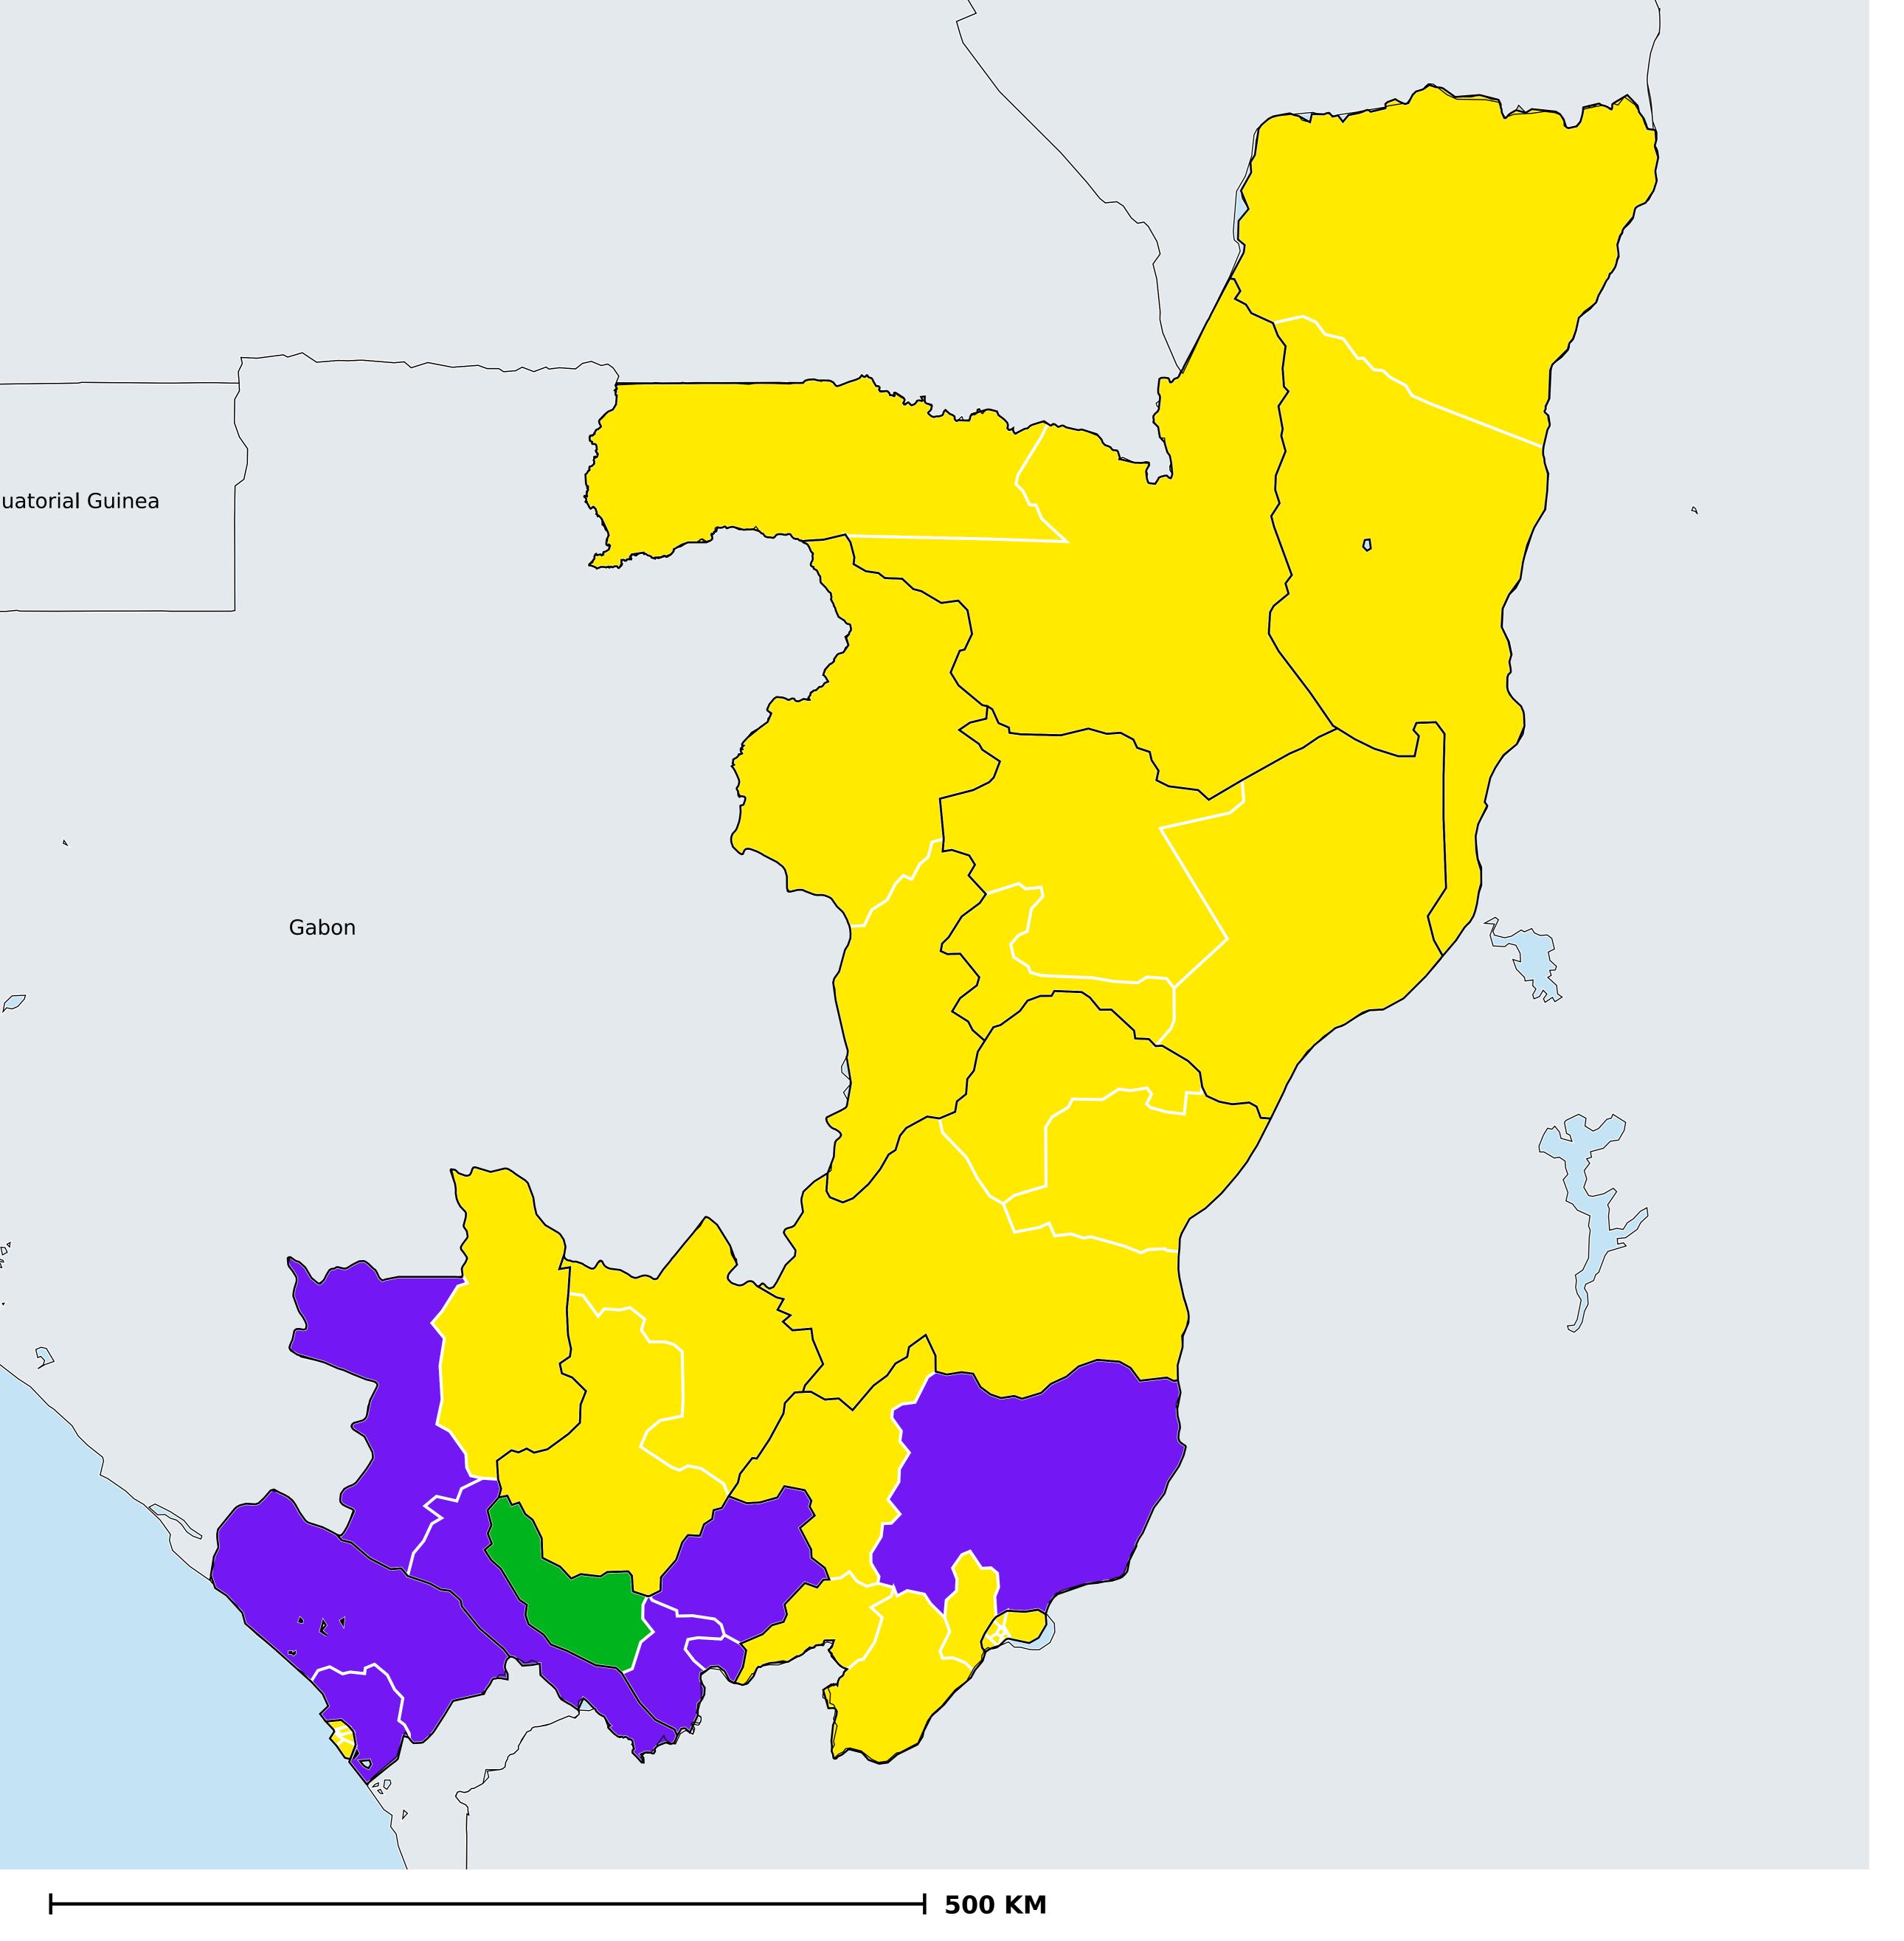

## Republic of Congo (2016)

Geographic coverage - SAC MDA/PC coverage of Soil-transmitted helminthiasis

Soil-transmitted helminthiasis > MDA/PC coverage > Geographic coverage - SAC

Endemicity unknown
PC not required
PC delivered
PC not delivered - Moderate endemicity
PC not delivered - High endemicity
No data available

Boundaries, names and designations used here do not imply expression of WHO opinion concerning the legal status of any country, territory or area, or of its authorities, or concerning delimitation of frontiers or boundaries. Dotted / dashed lines represent approximate border lines for which there may not yet be full agreement.

## **Data Source:**

Data provided by health ministries to ESPEN through WHO reporting processes. All reasonable precautions have been taken to verify this information

Copyright 2023 WHO. All rights reserved. Generated 19 September 2023