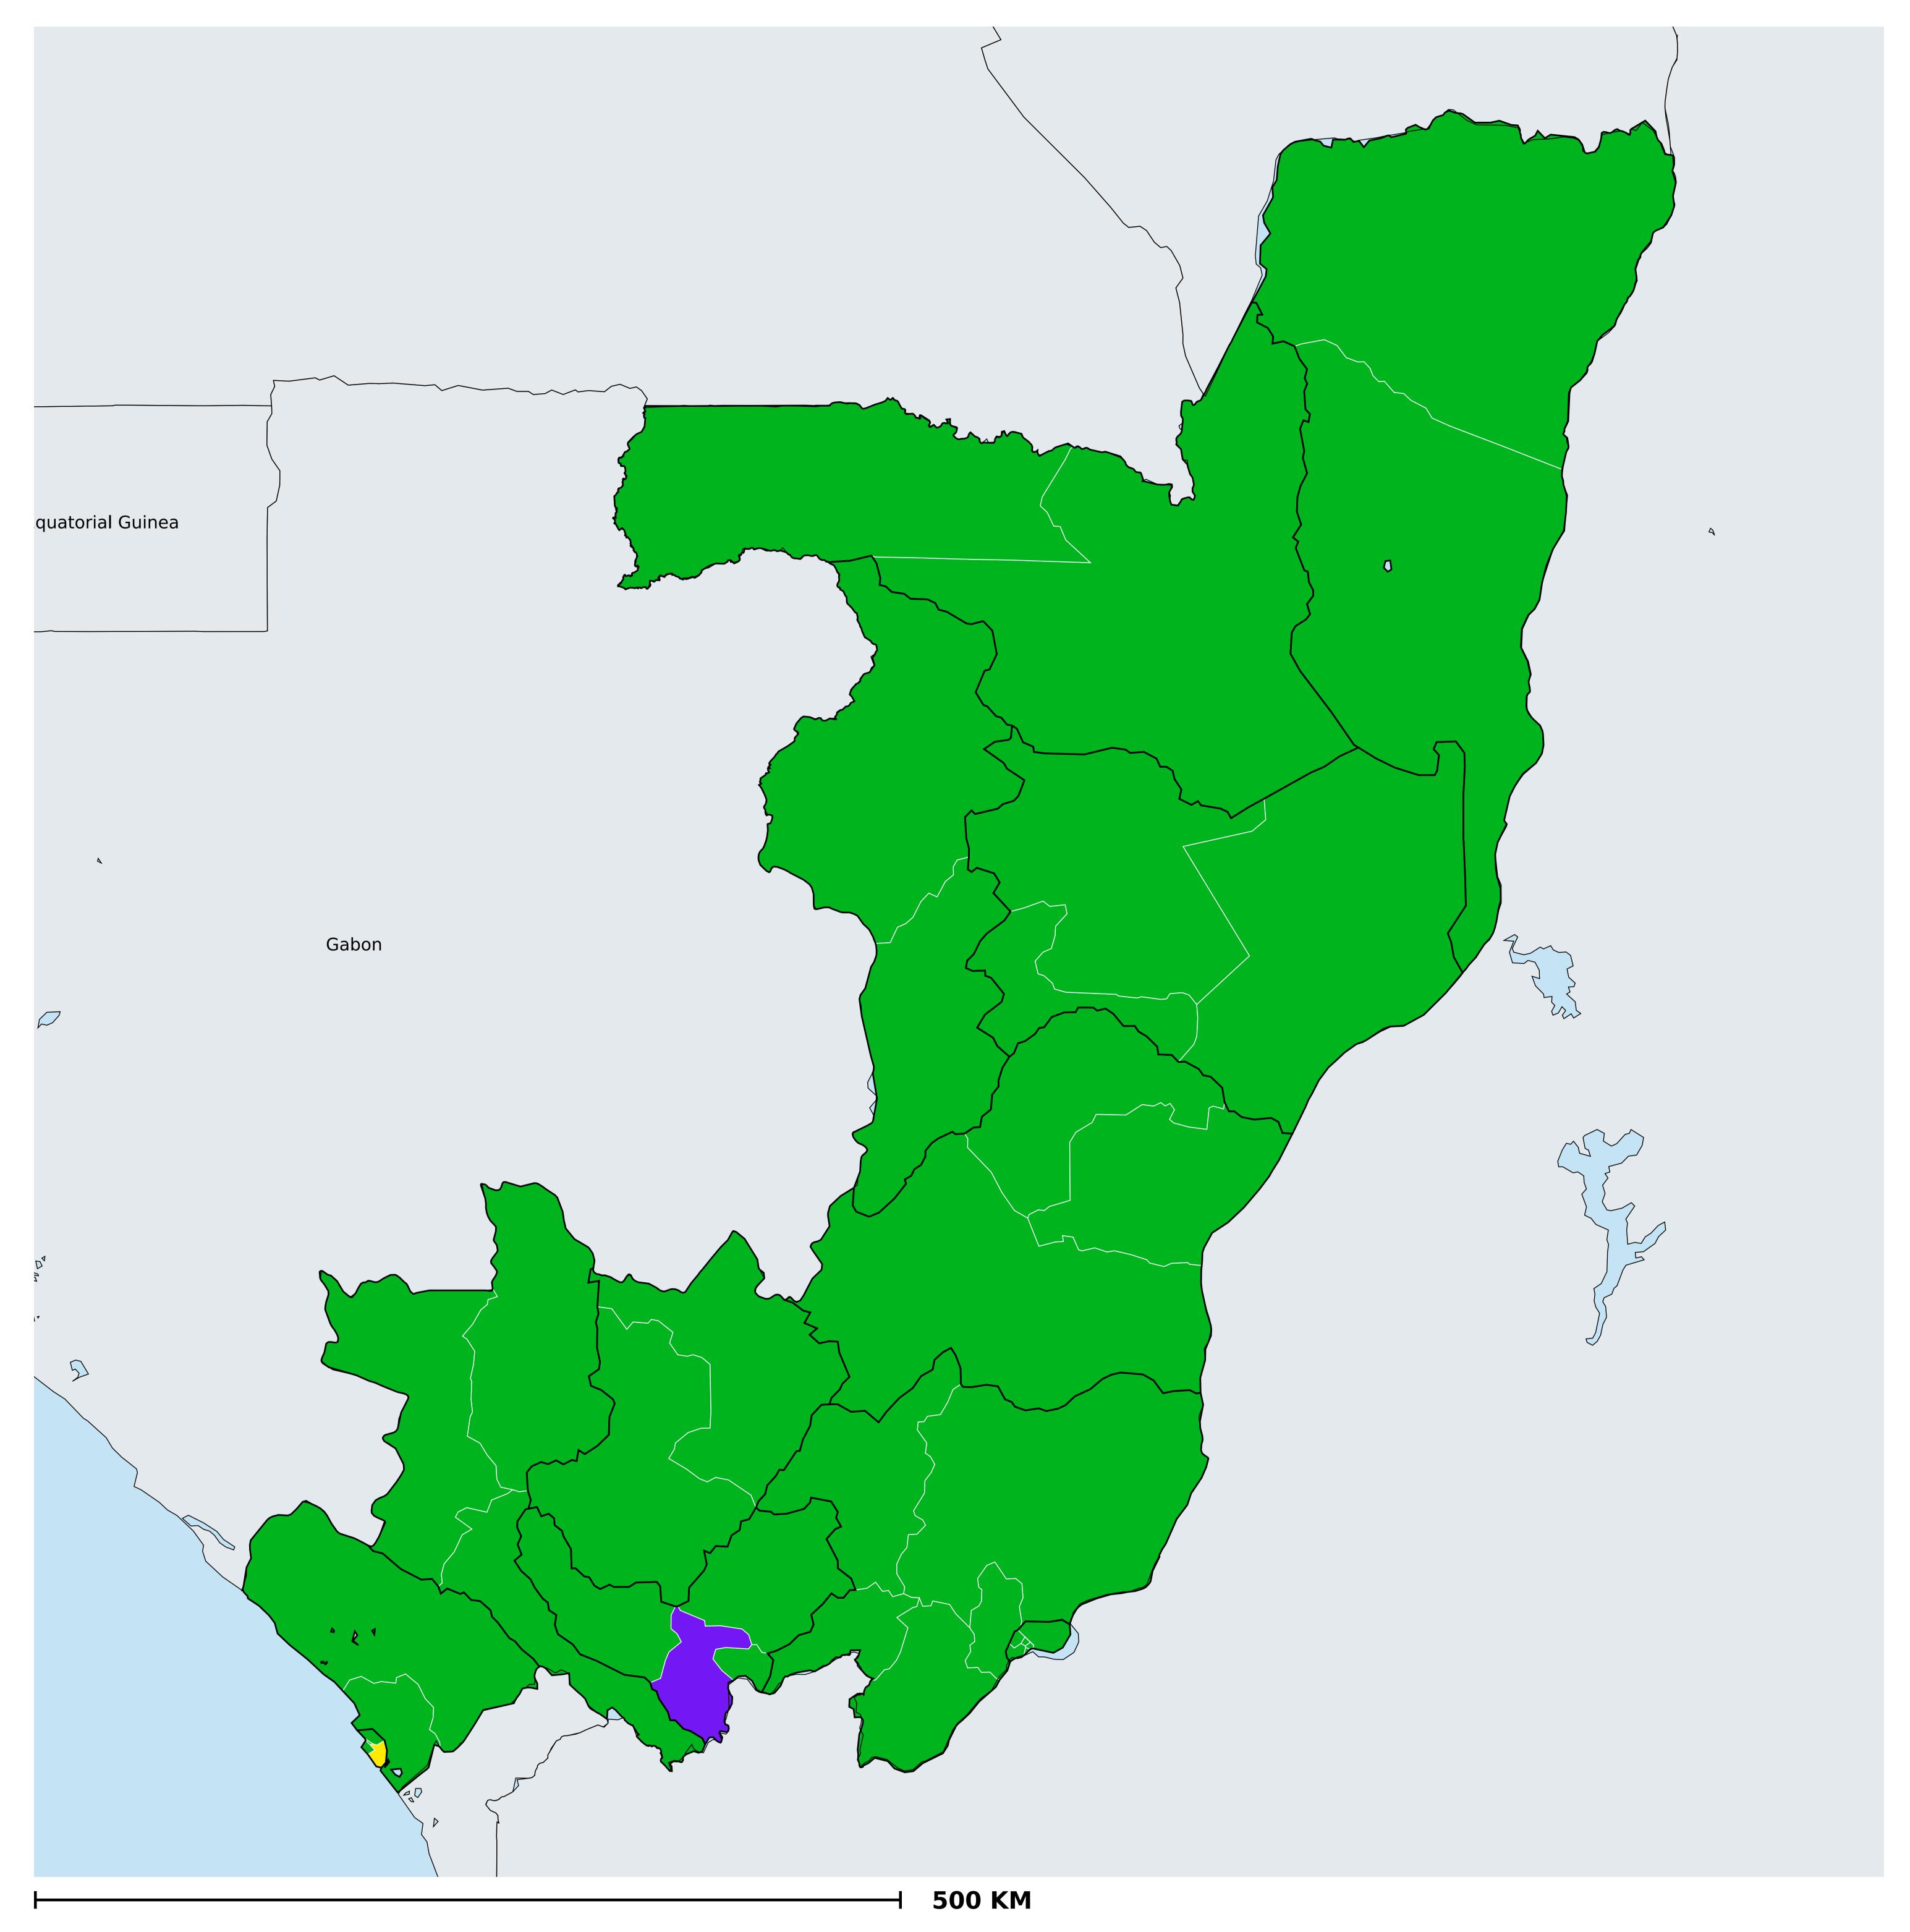

## Republic of Congo (2014)

## Geographic coverage - SAC MDA/PC coverage of Soil-transmitted helminthiasis

Boundaries, names and designations used here do not imply expression of WHO opinion concerning the legal status of any country, territory or area, or of its authorities, or concerning delimitation of frontiers or boundaries. Dotted / dashed lines represent approximate border lines for which there may not yet be full agreement.

Soil-transmitted helminthiasis > MDA/PC coverage > Geographic coverage - SAC

Endemicity unknown
PC not required
PC delivered
PC not delivered - Moderate endemicity
PC not delivered - High endemicity
No data available