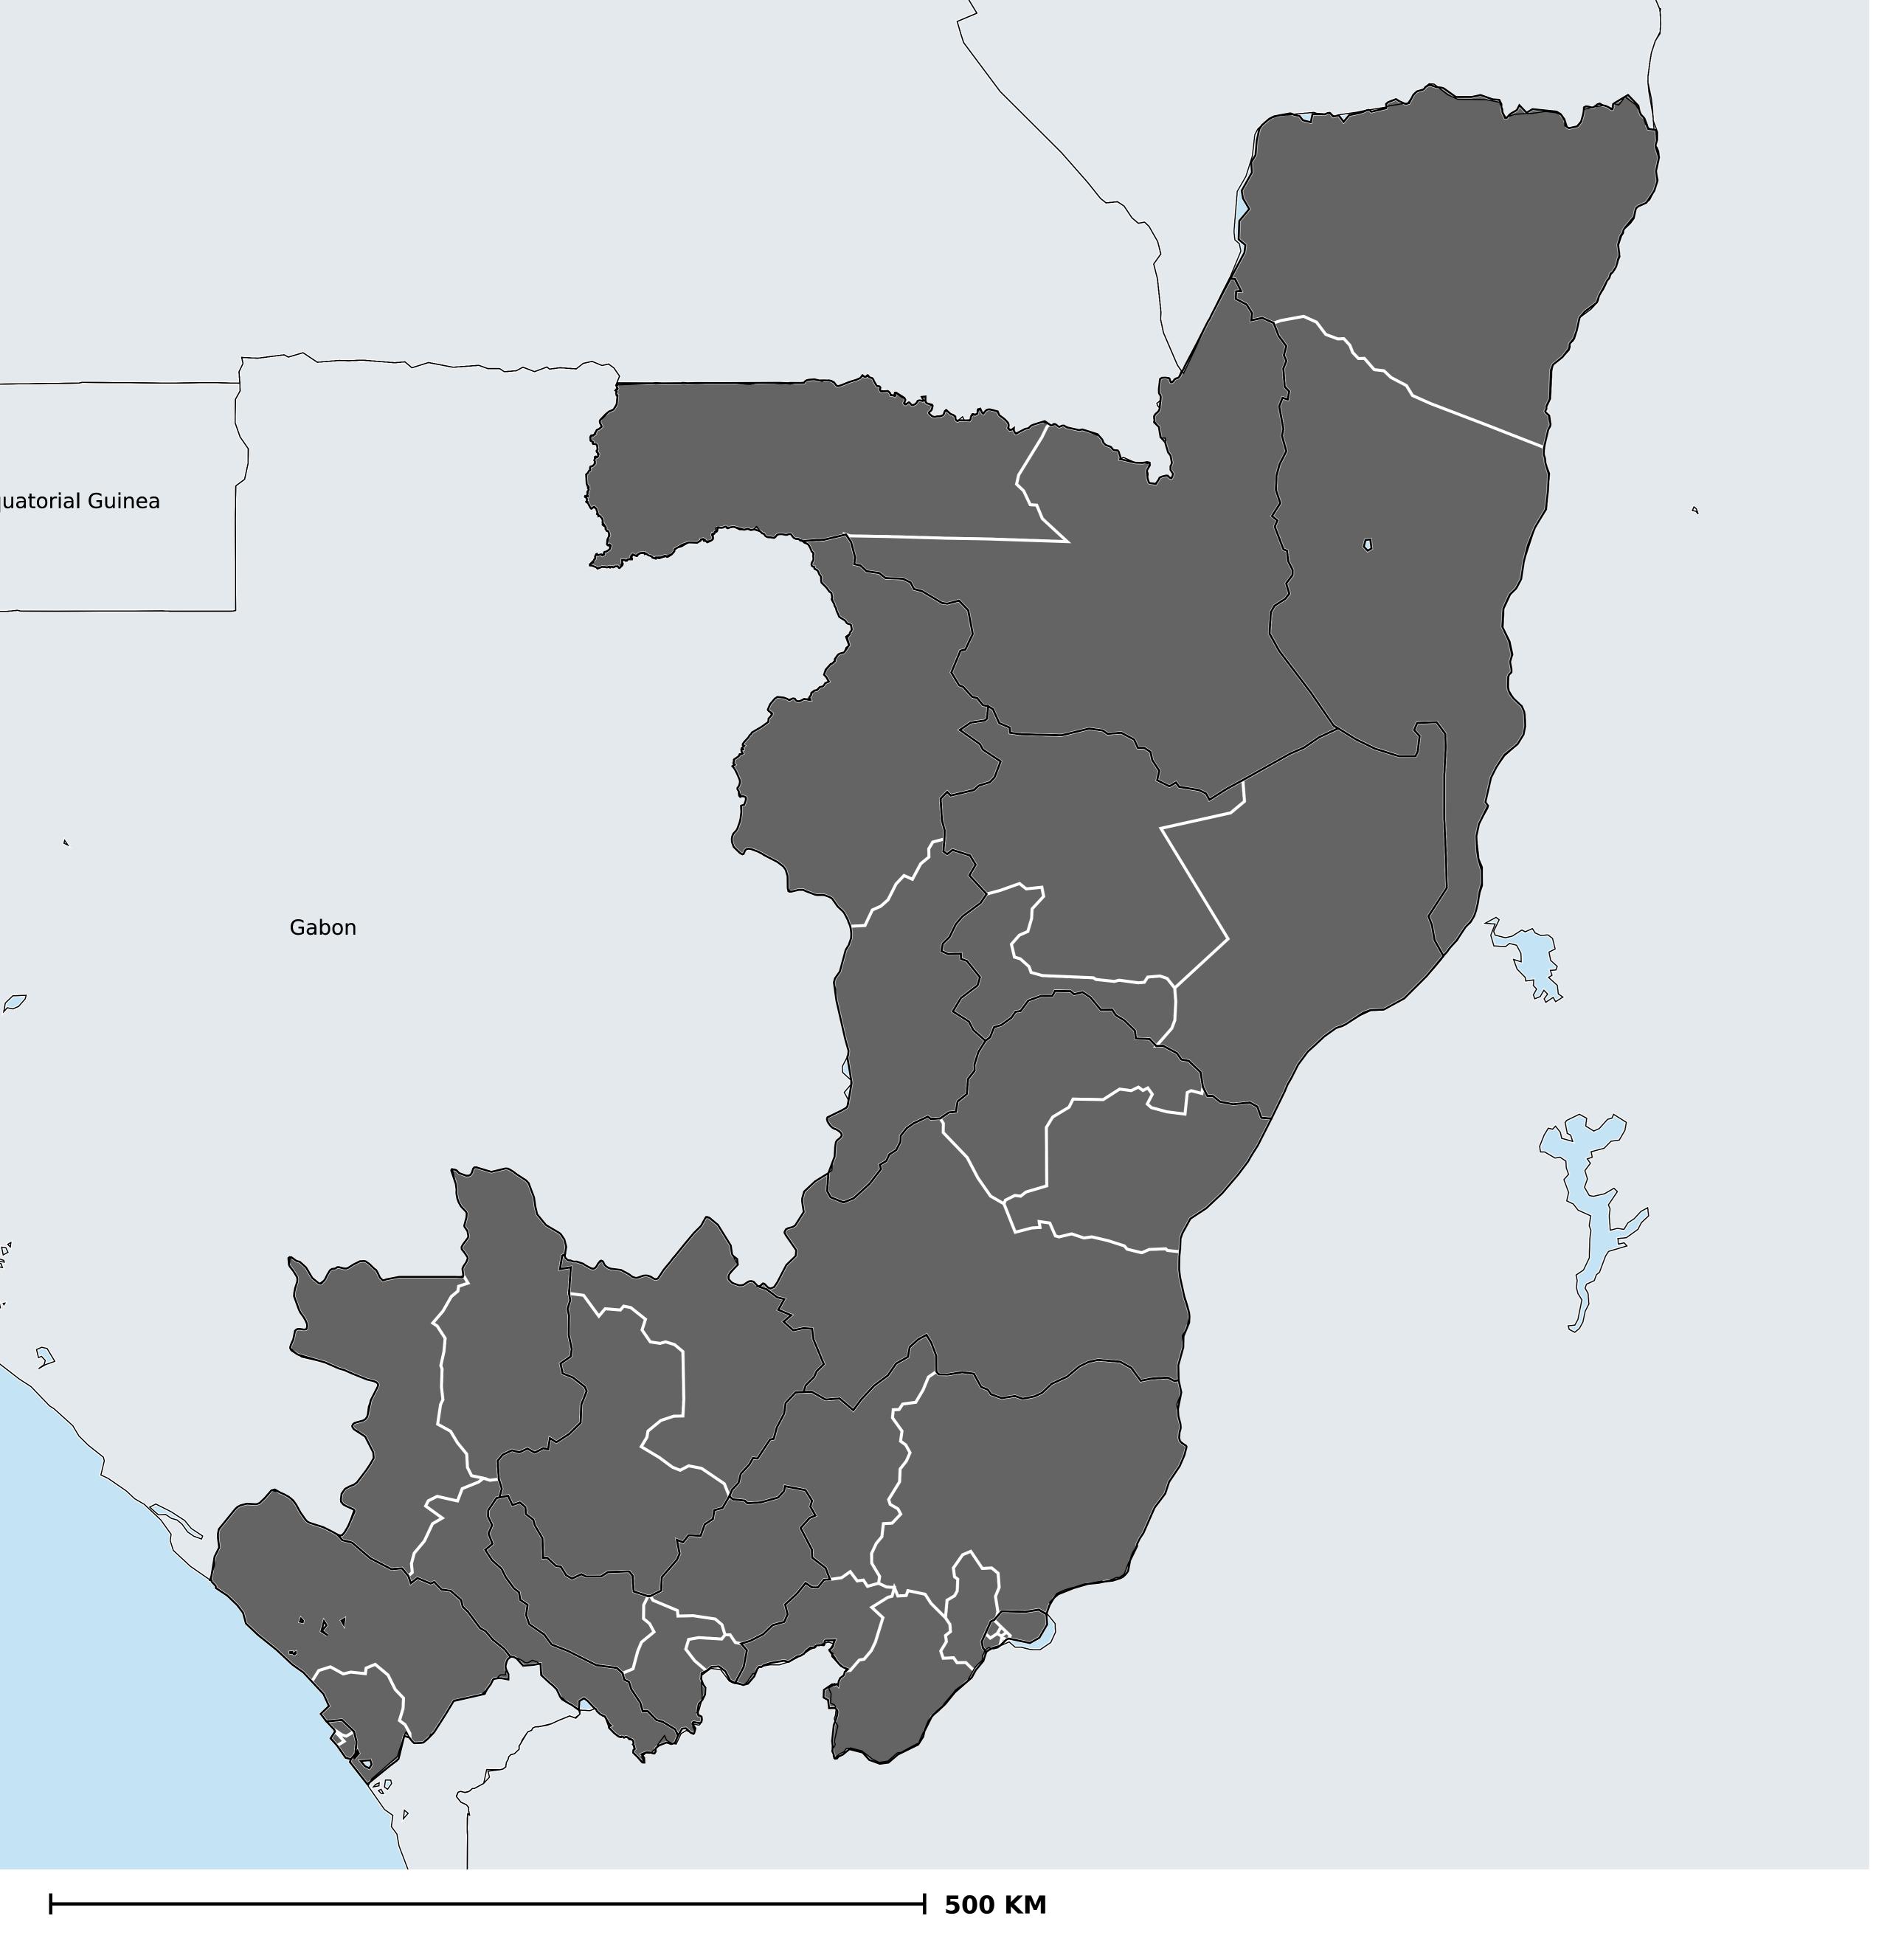

## Republic of Congo (2013)

Geographic coverage - SAC MDA/PC coverage of Soil-transmitted helminthiasis

Soil-transmitted helminthiasis > MDA/PC coverage > Geographic coverage - SAC

Endemicity unknown
PC not required
PC delivered
PC not delivered - Moderate endemicity
PC not delivered - High endemicity
No data available

Boundaries, names and designations used here do not imply expression of WHO opinion concerning the legal status of any country, territory or area, or of its authorities, or concerning delimitation of frontiers or boundaries. Dotted / dashed lines represent approximate border lines for which there may not yet be full agreement.