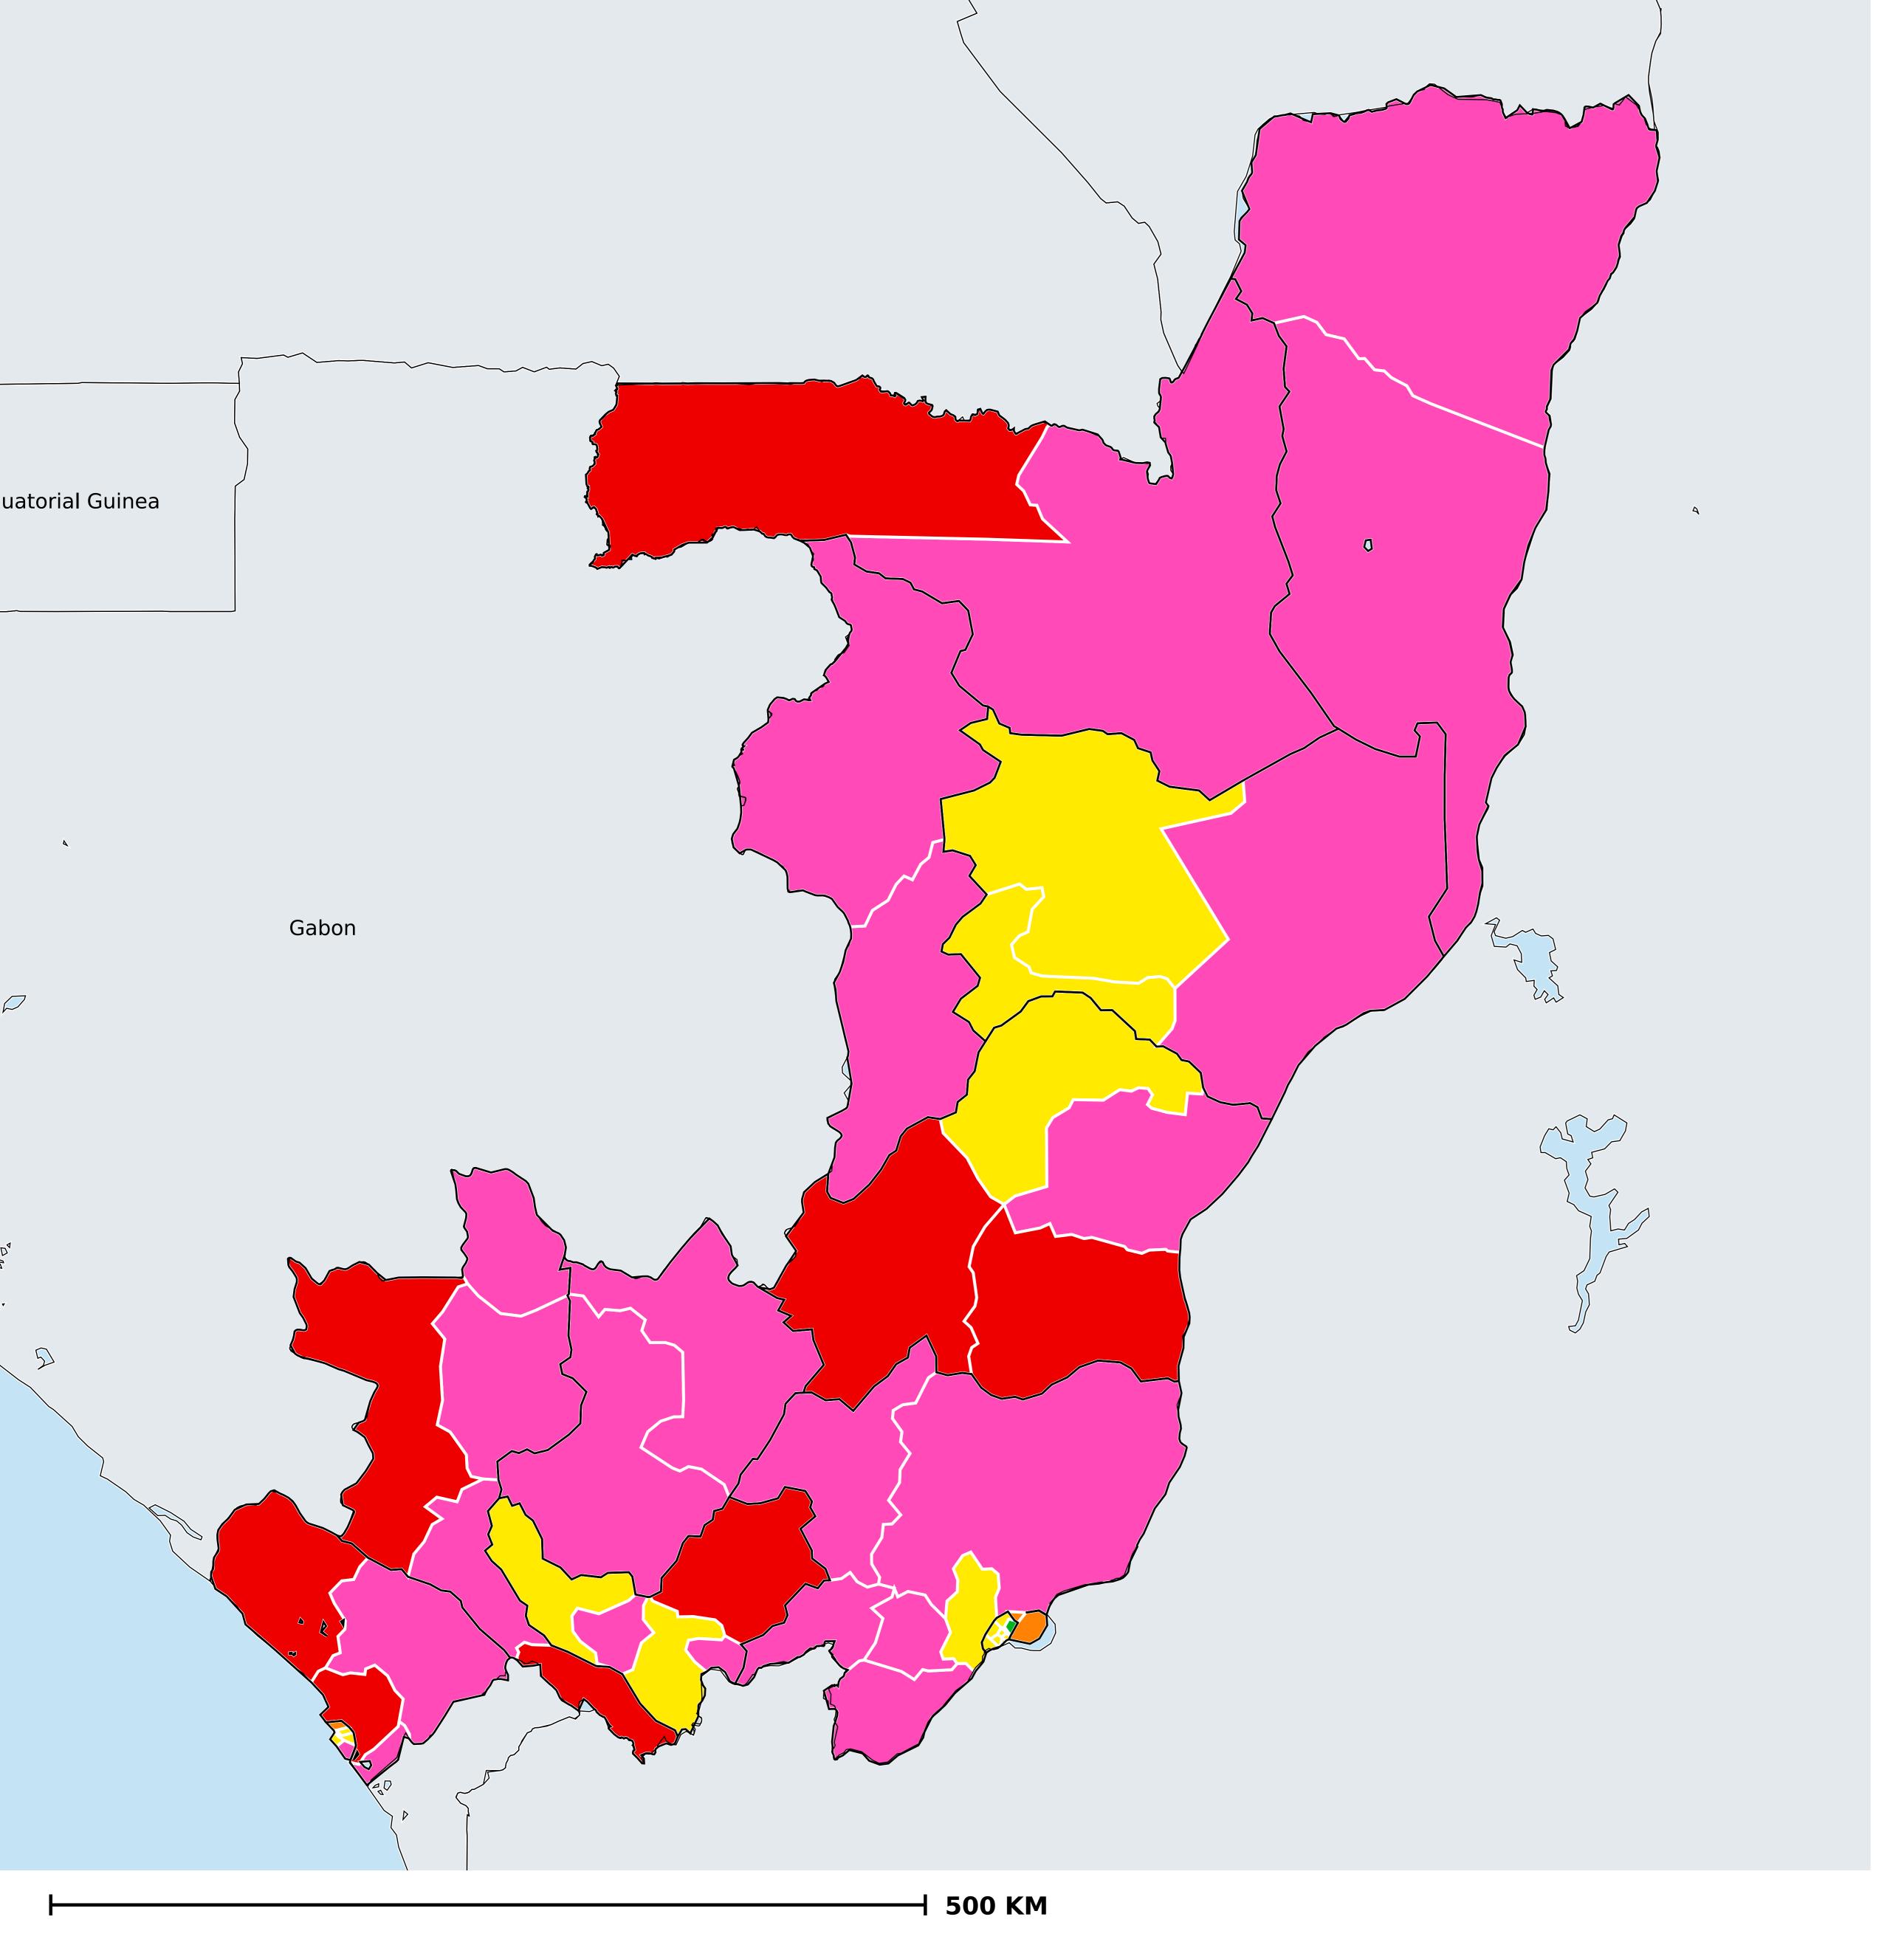

## Republic of Congo (2020)

## Status of Soil-transmitted helminthiasis Elimination

## Soil-transmitted helminthiasis > Endemicity

Boundaries, names and designations used here do not imply expression of WHO opinion concerning the legal status of any country, territory or area, or of its authorities, or concerning delimitation of frontiers or boundaries. Dotted / dashed lines represent approximate border lines for which there may not yet be full agreement.

## **Data Source:**

Data provided by health ministries to ESPEN through WHO reporting processes. All reasonable precautions have been taken to verify this information

Copyright 2023 WHO. All rights reserved. Generated 19 September 2023