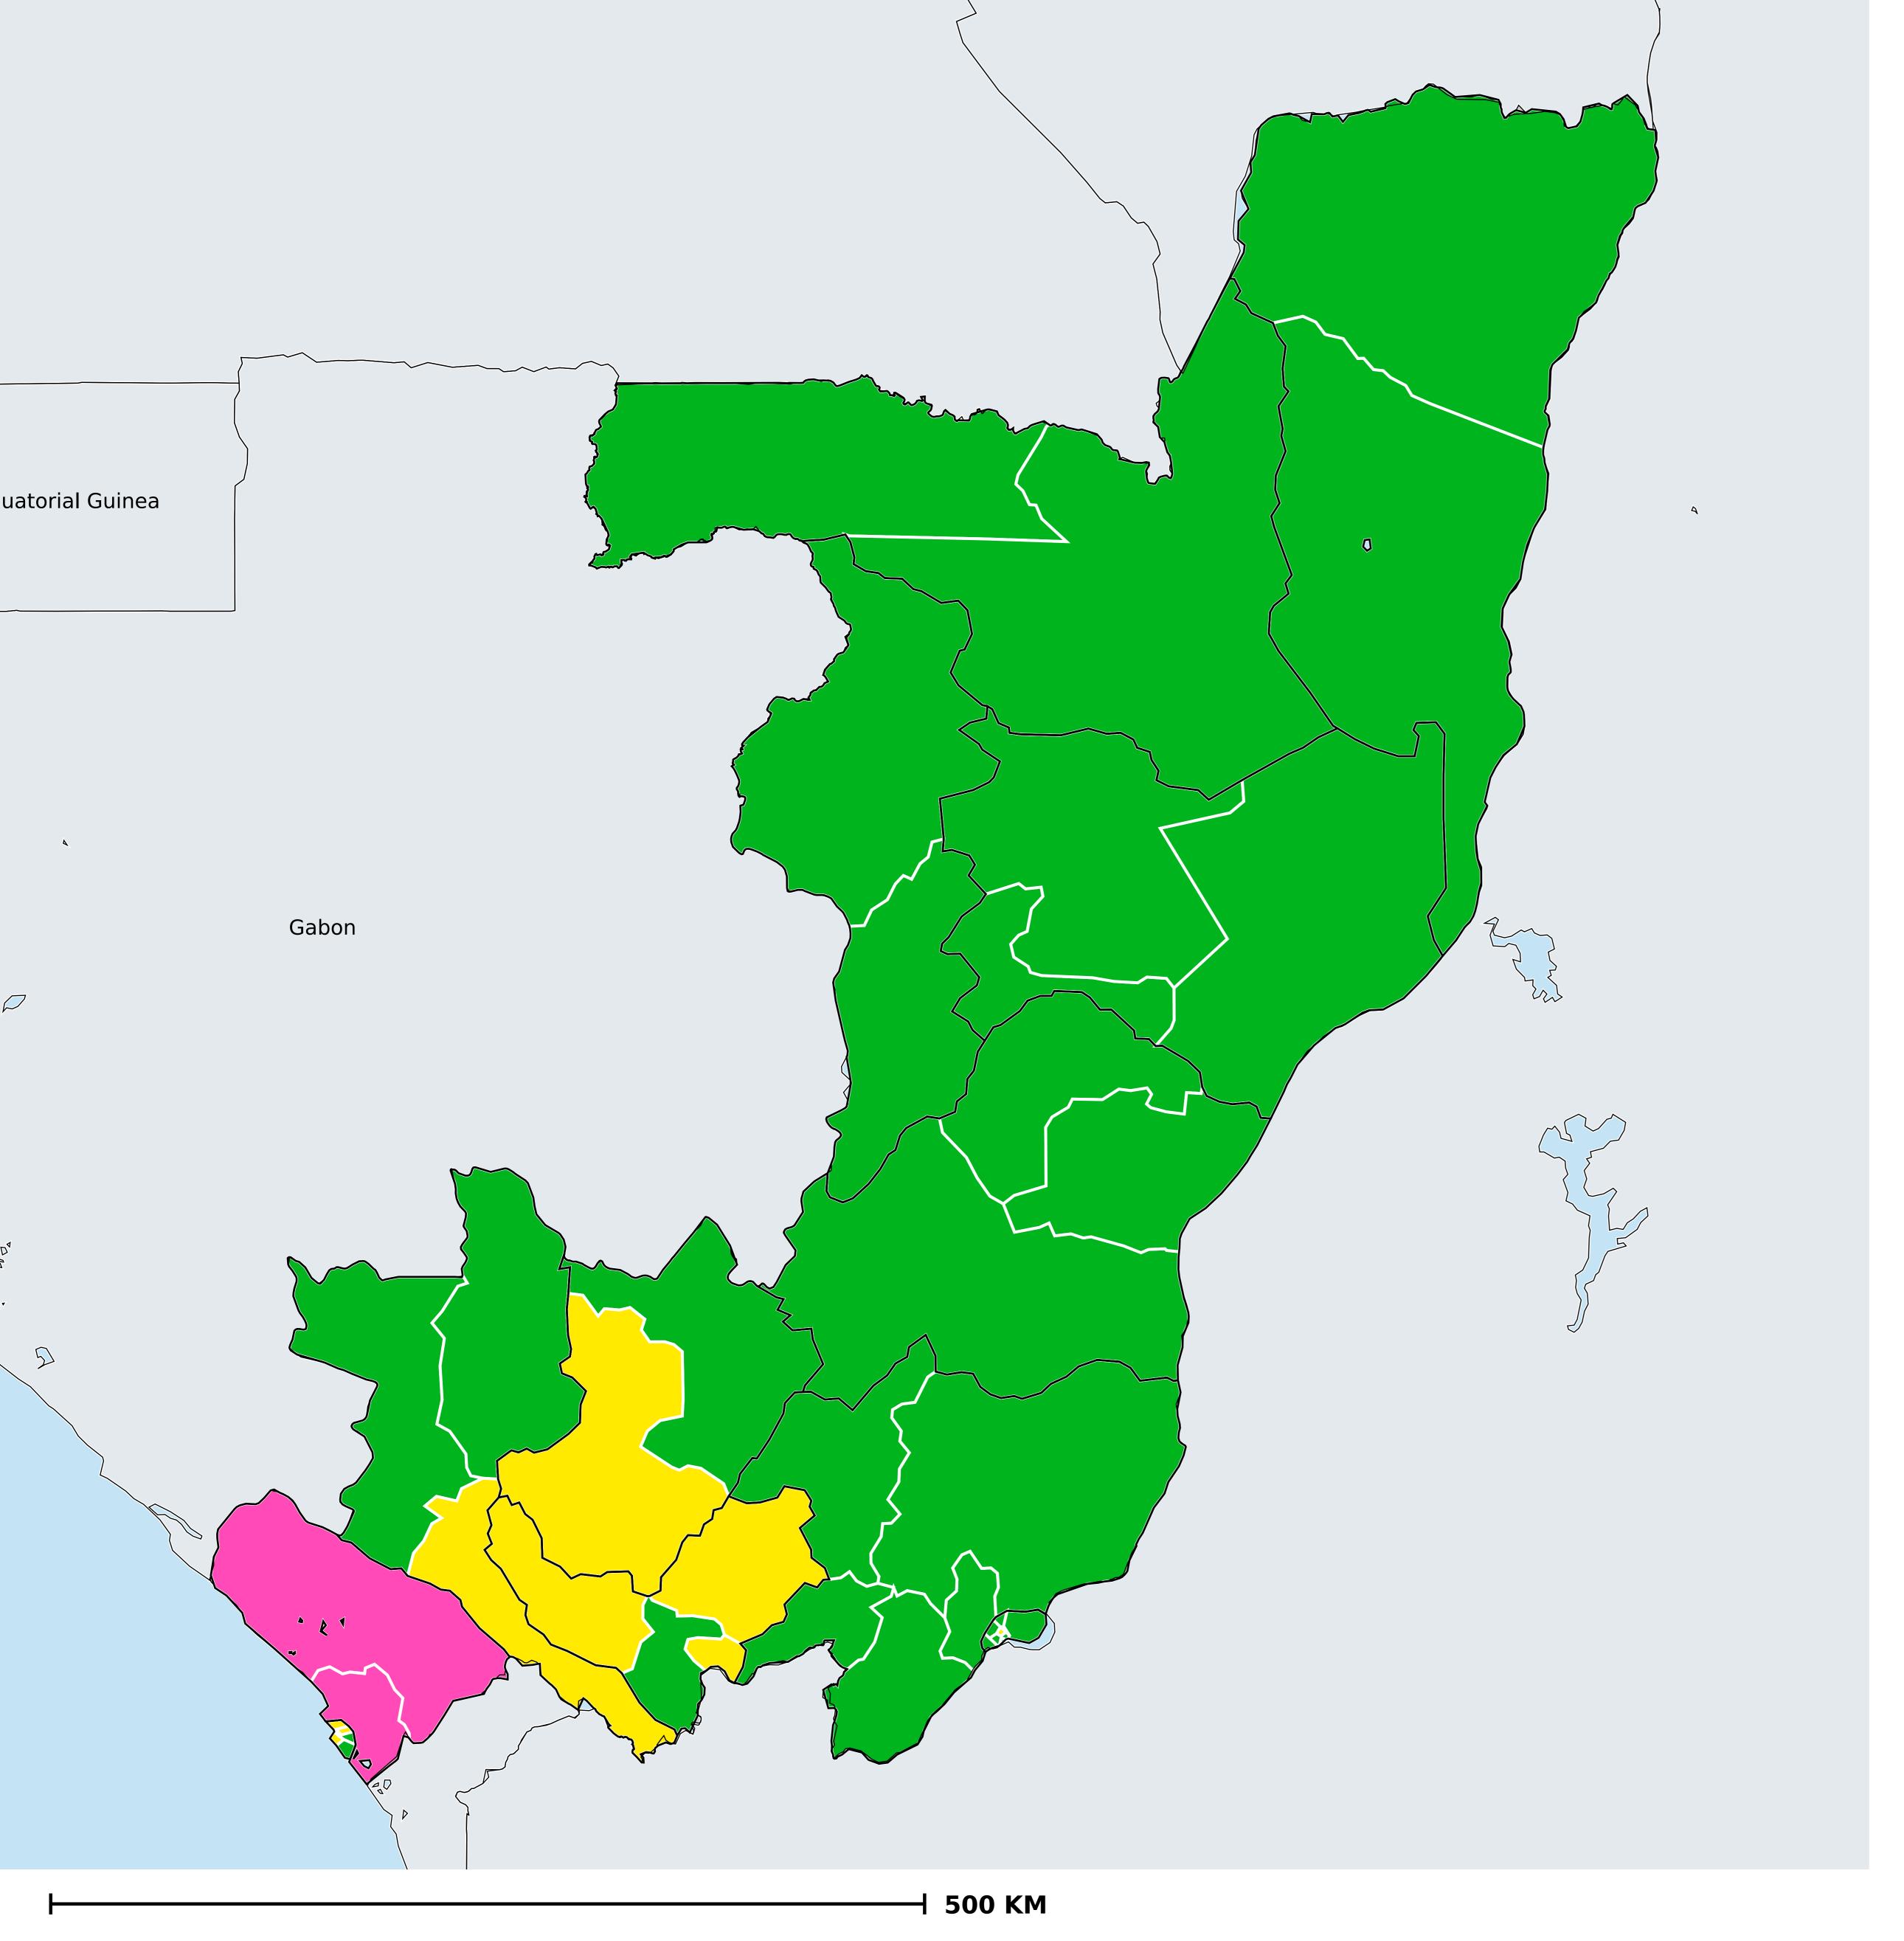

## Republic of Congo (2016)

Therapeutic coverage - Total population requiring treatment MDA/PC coverage of Schistosomiasis

Schistosomiasis > MDA/PC coverage > Therapeutic coverage

- Total population requiring treatment

Endemicity unknown
PC not required
PC not delivered - High endemicity
PC not delivered - Low/Moderate endemicity
< 75% coverage
≥75% coverage
No data available

Boundaries, names and designations used here do not imply expression of WHO opinion concerning the legal status of any country, territory or area, or of its authorities, or concerning delimitation of frontiers or boundaries. Dotted / dashed lines represent approximate border lines for which there may not yet be full agreement.