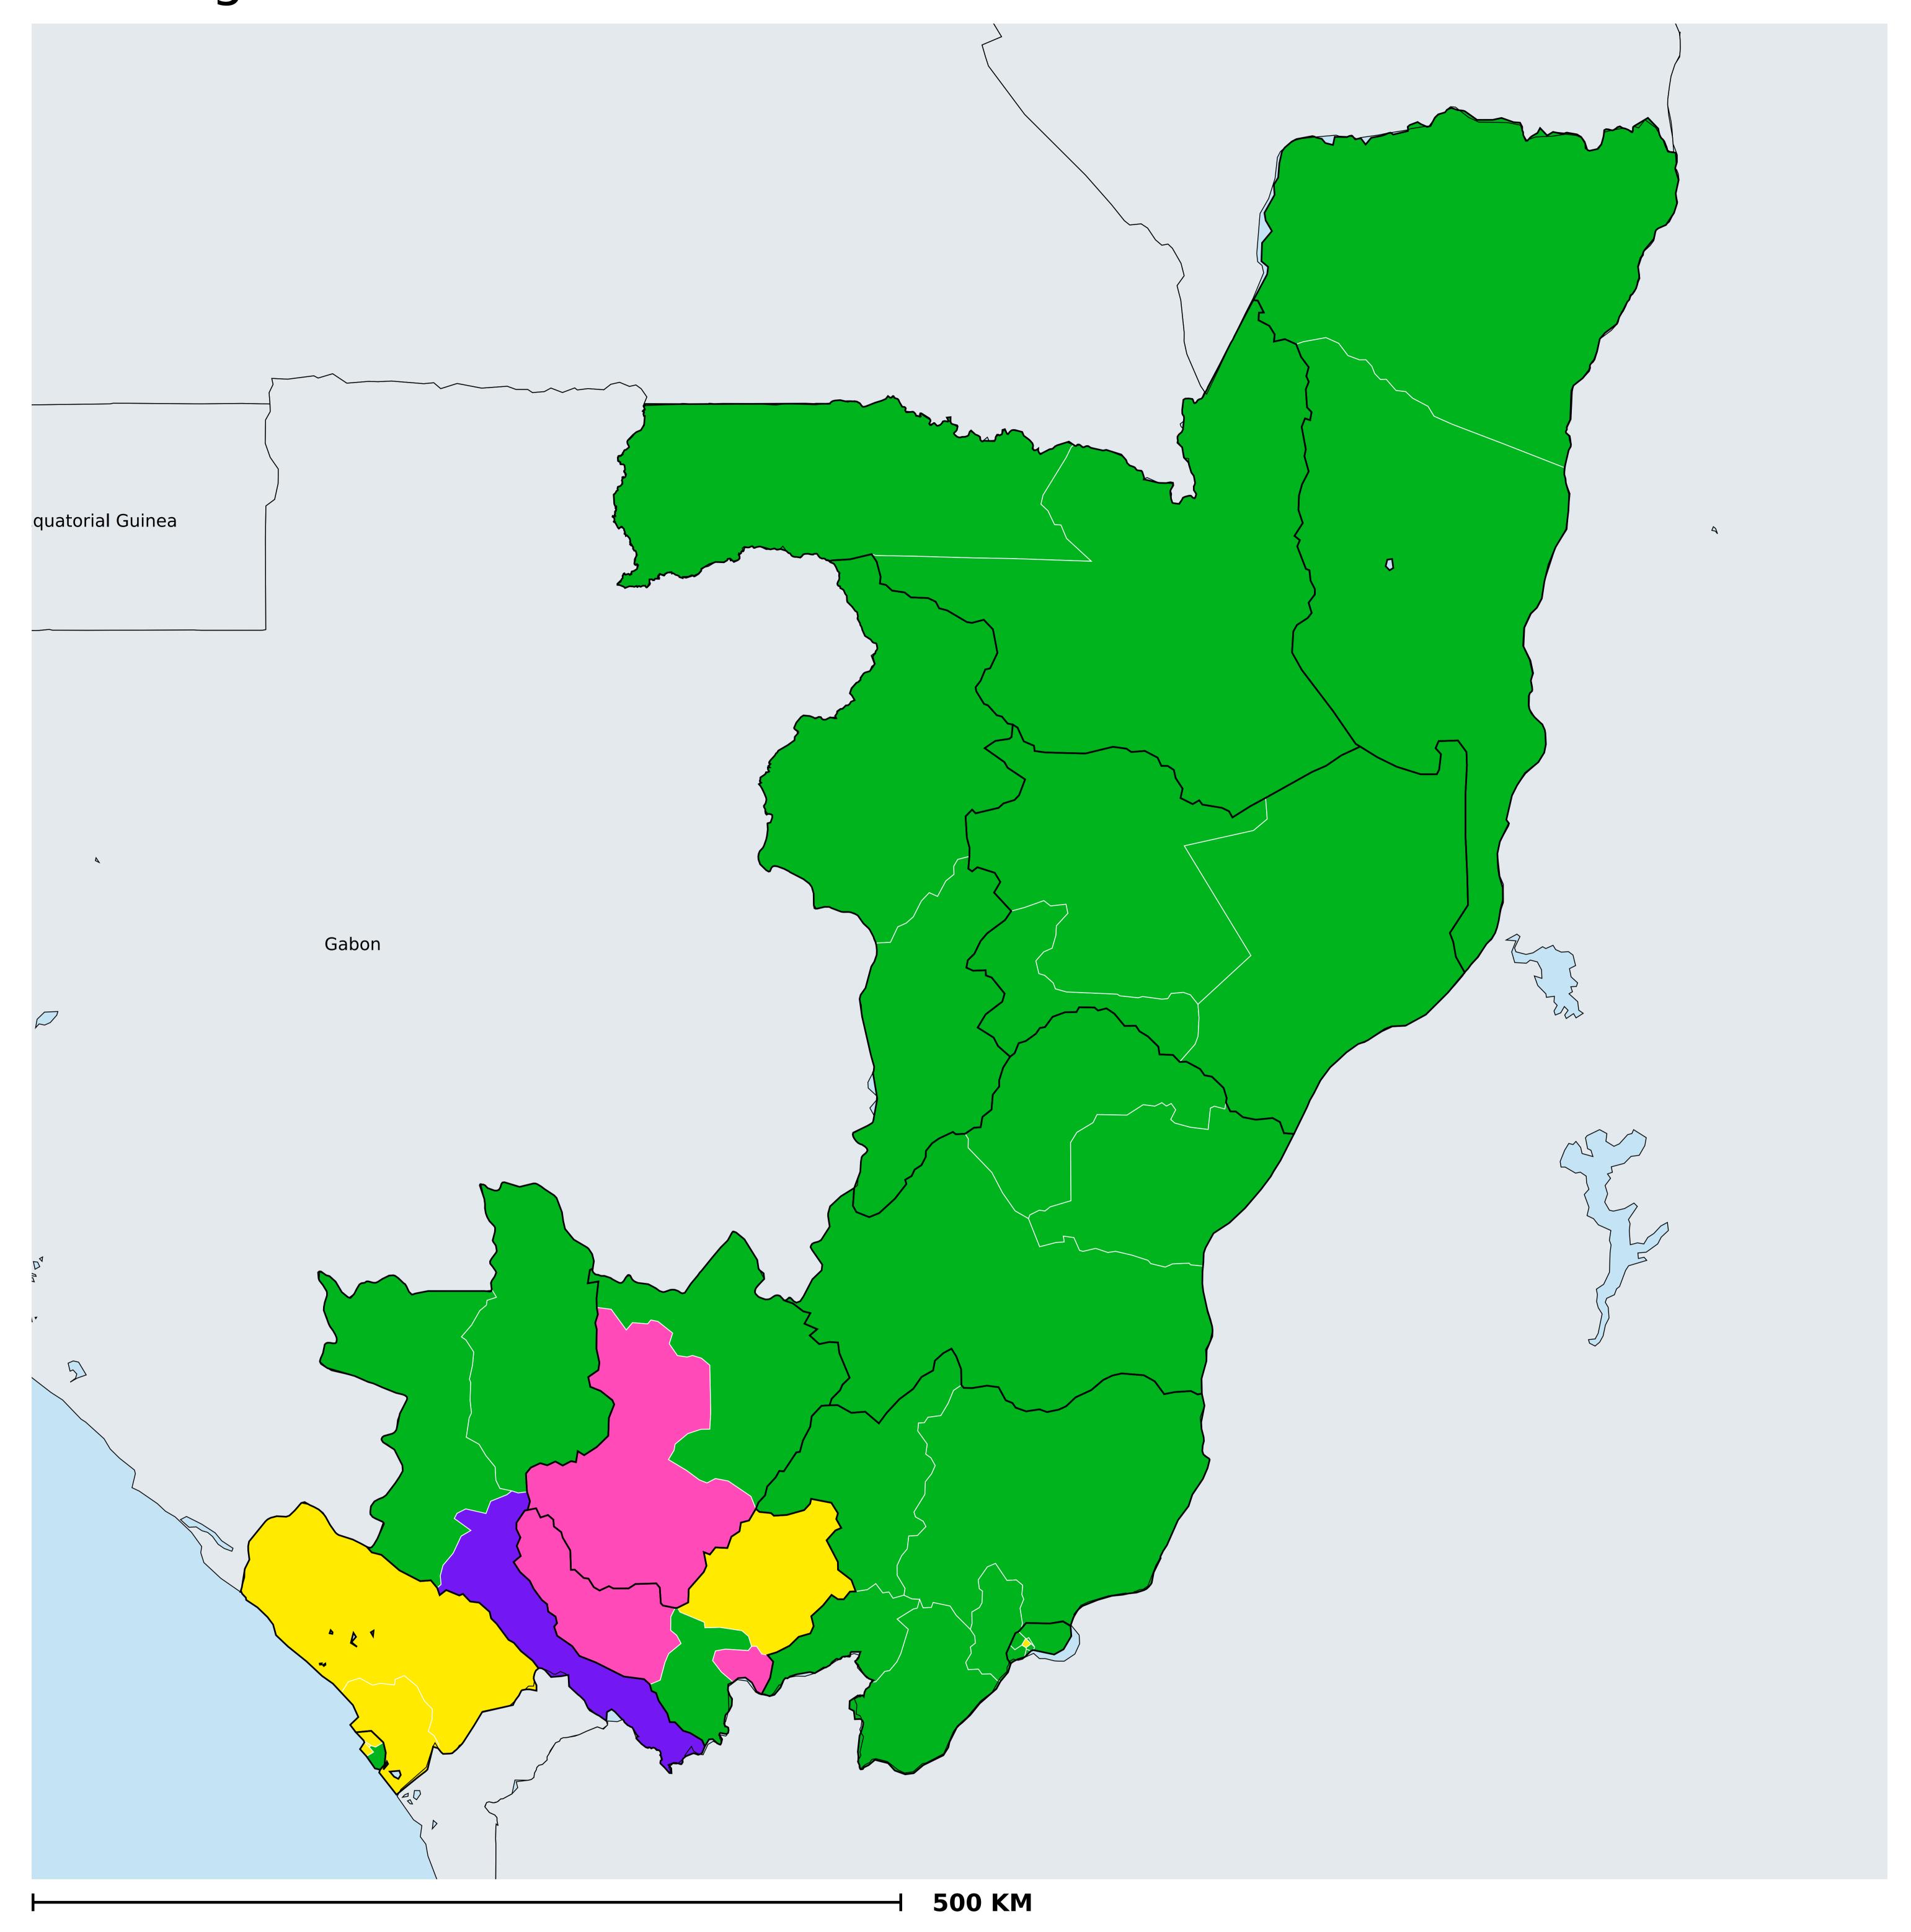

## Republic of Congo (2015)

Therapeutic coverage - Total population requiring treatment MDA/PC coverage of Schistosomiasis

Boundaries, names and designations used here do not imply expression of WHO opinion concerning the legal status of any country, territory or area, or of its authorities, or concerning delimitation of frontiers or boundaries. Dotted / dashed lines represent approximate border lines for which there may not yet be full agreement.

Schistosomiasis > MDA/PC coverage > Therapeutic coverage - Total population requiring treatment

Endemicity unknown

PC not required

PC not delivered - High endemicity

PC not delivered - Low/Moderate endemicity

< 75% coverage

≥75% coverage

No data available