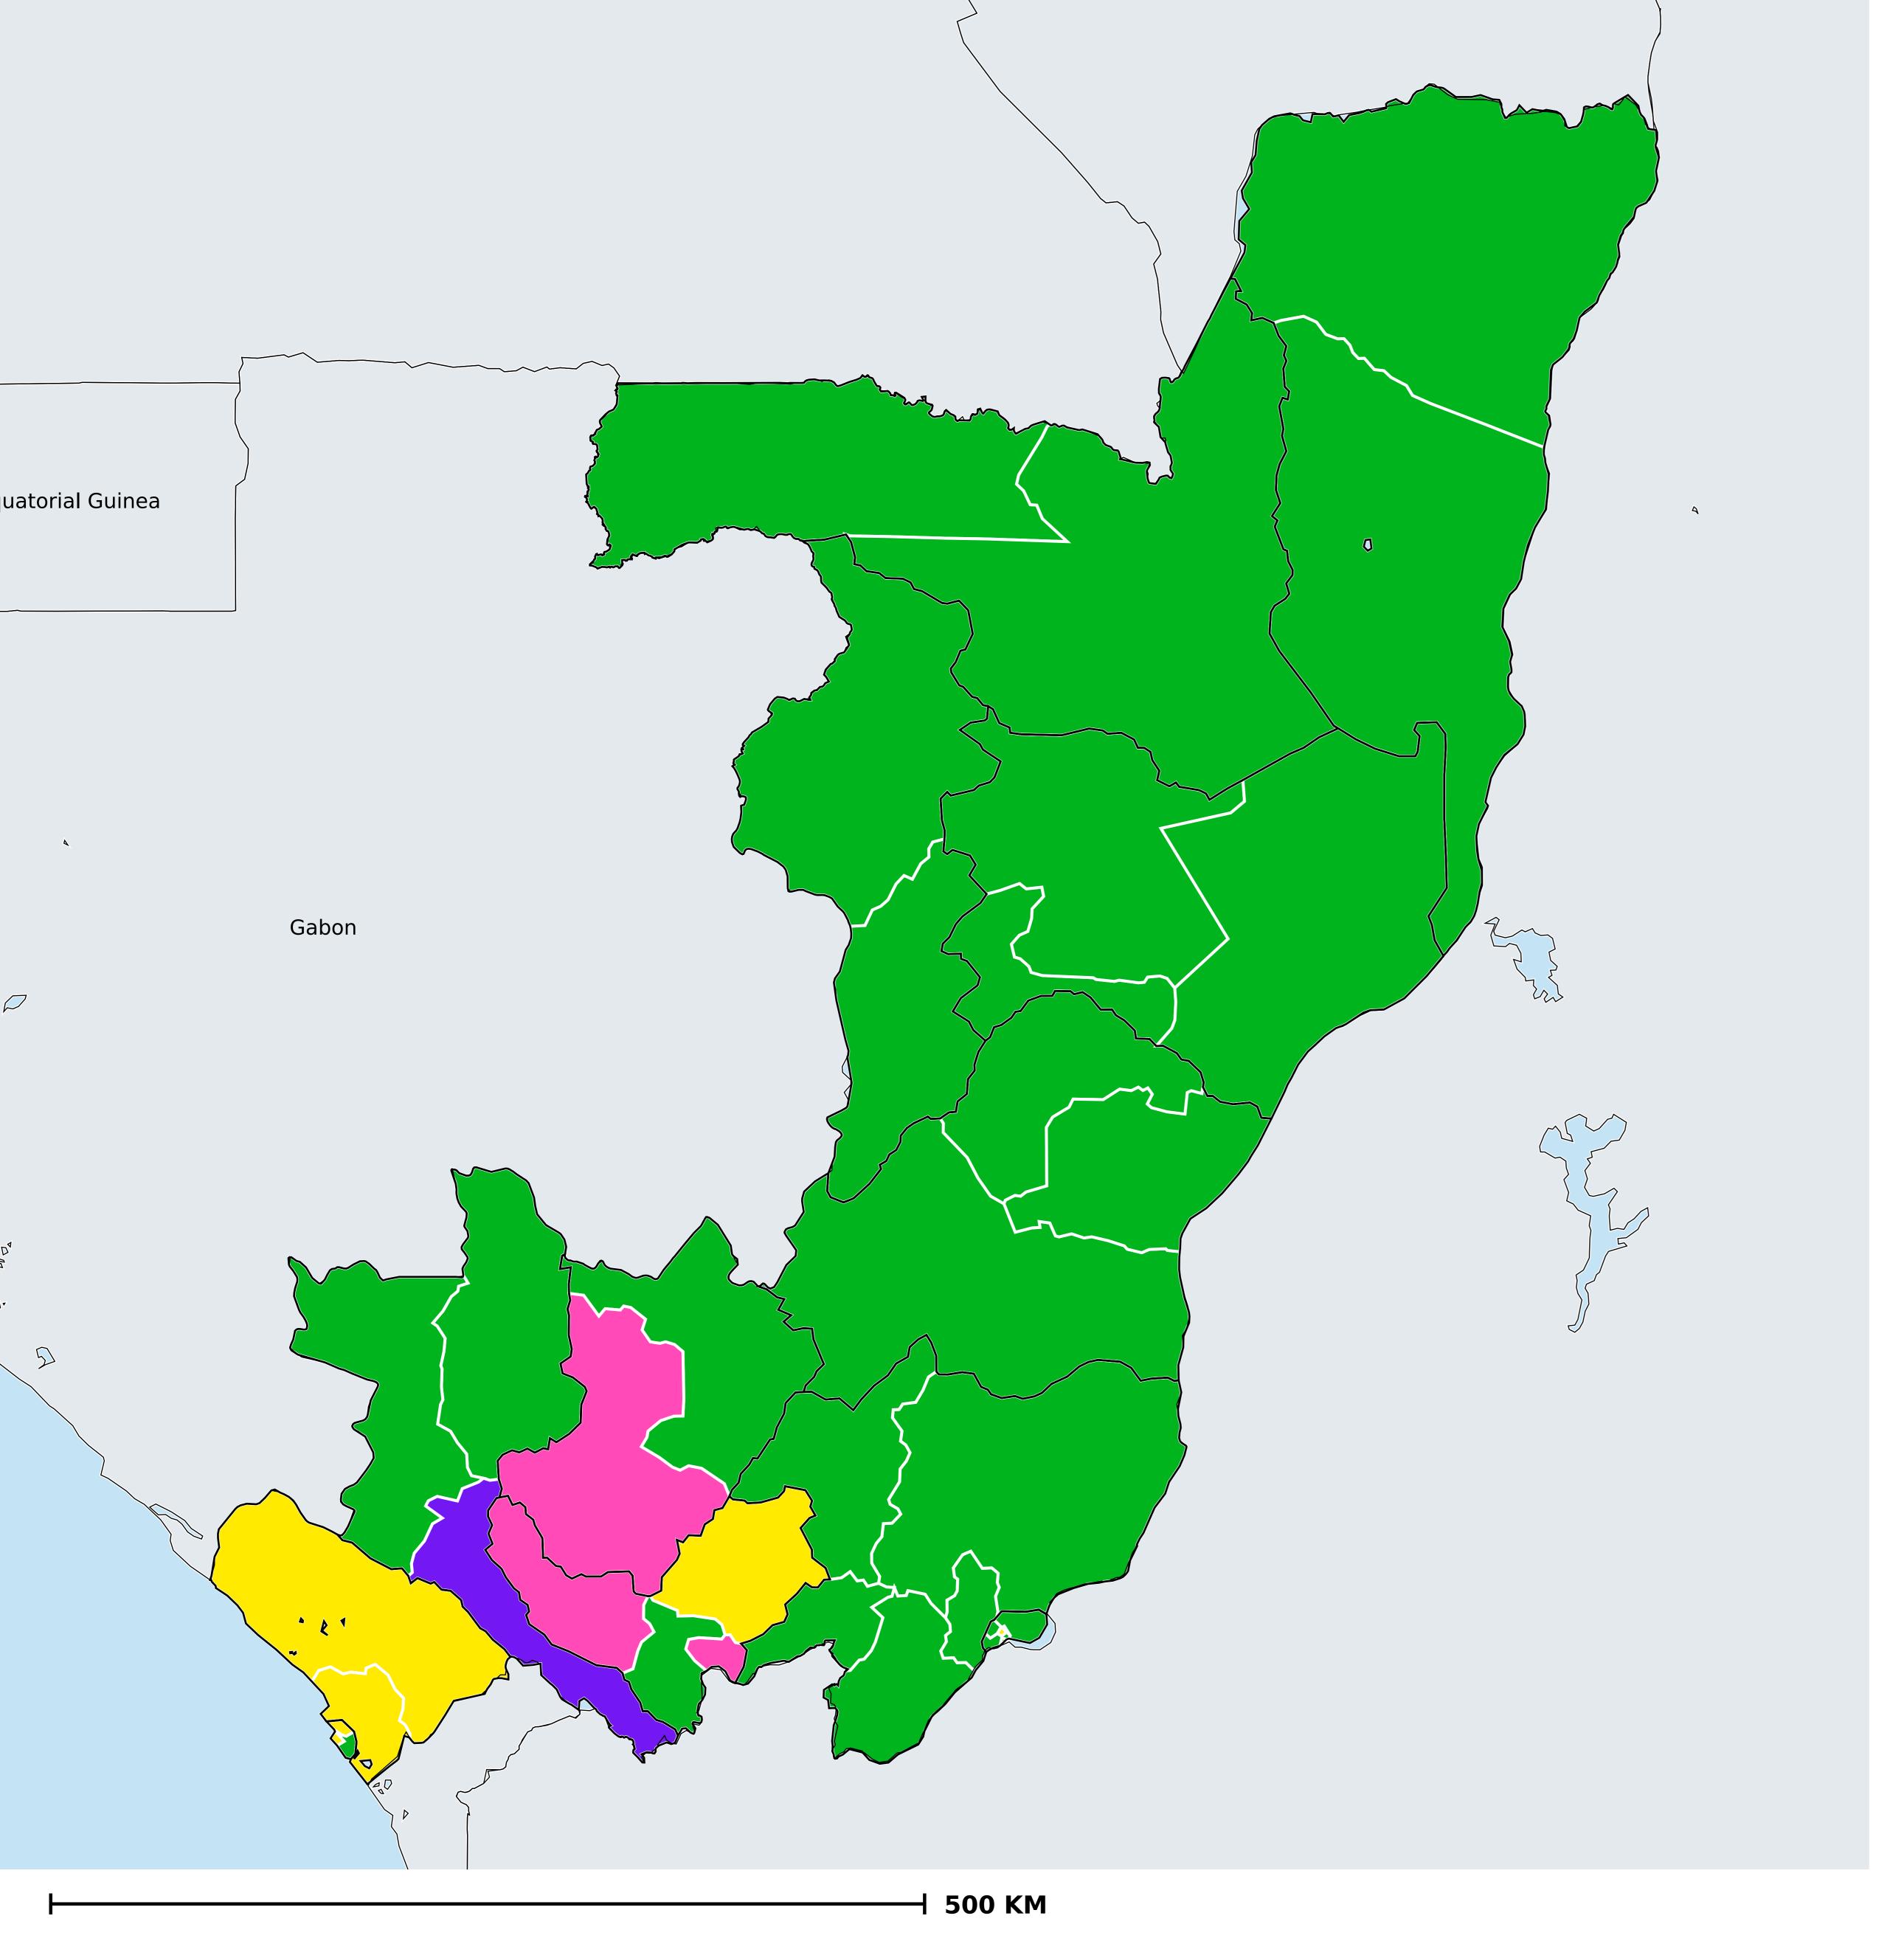

## Republic of Congo (2015)

Therapeutic coverage - Total population requiring treatment MDA/PC coverage of Schistosomiasis

Schistosomiasis > MDA/PC coverage > Therapeutic coverage

- Total population requiring treatment

Endemicity unknown

PC not required

PC not delivered - High endemicity

PC not delivered - Low/Moderate endemicity

< 75% coverage

≥75% coverage

No data available

Boundaries, names and designations used here do not imply expression of WHO opinion concerning the legal status of any country, territory or area, or of its authorities, or concerning delimitation of frontiers or boundaries. Dotted / dashed lines represent approximate border lines for which there may not yet be full agreement.

## **Data Source:**

Data provided by health ministries to ESPEN through WHO reporting processes. All reasonable precautions have been taken to verify this information

Copyright 2023 WHO. All rights reserved. Generated 19 September 2023