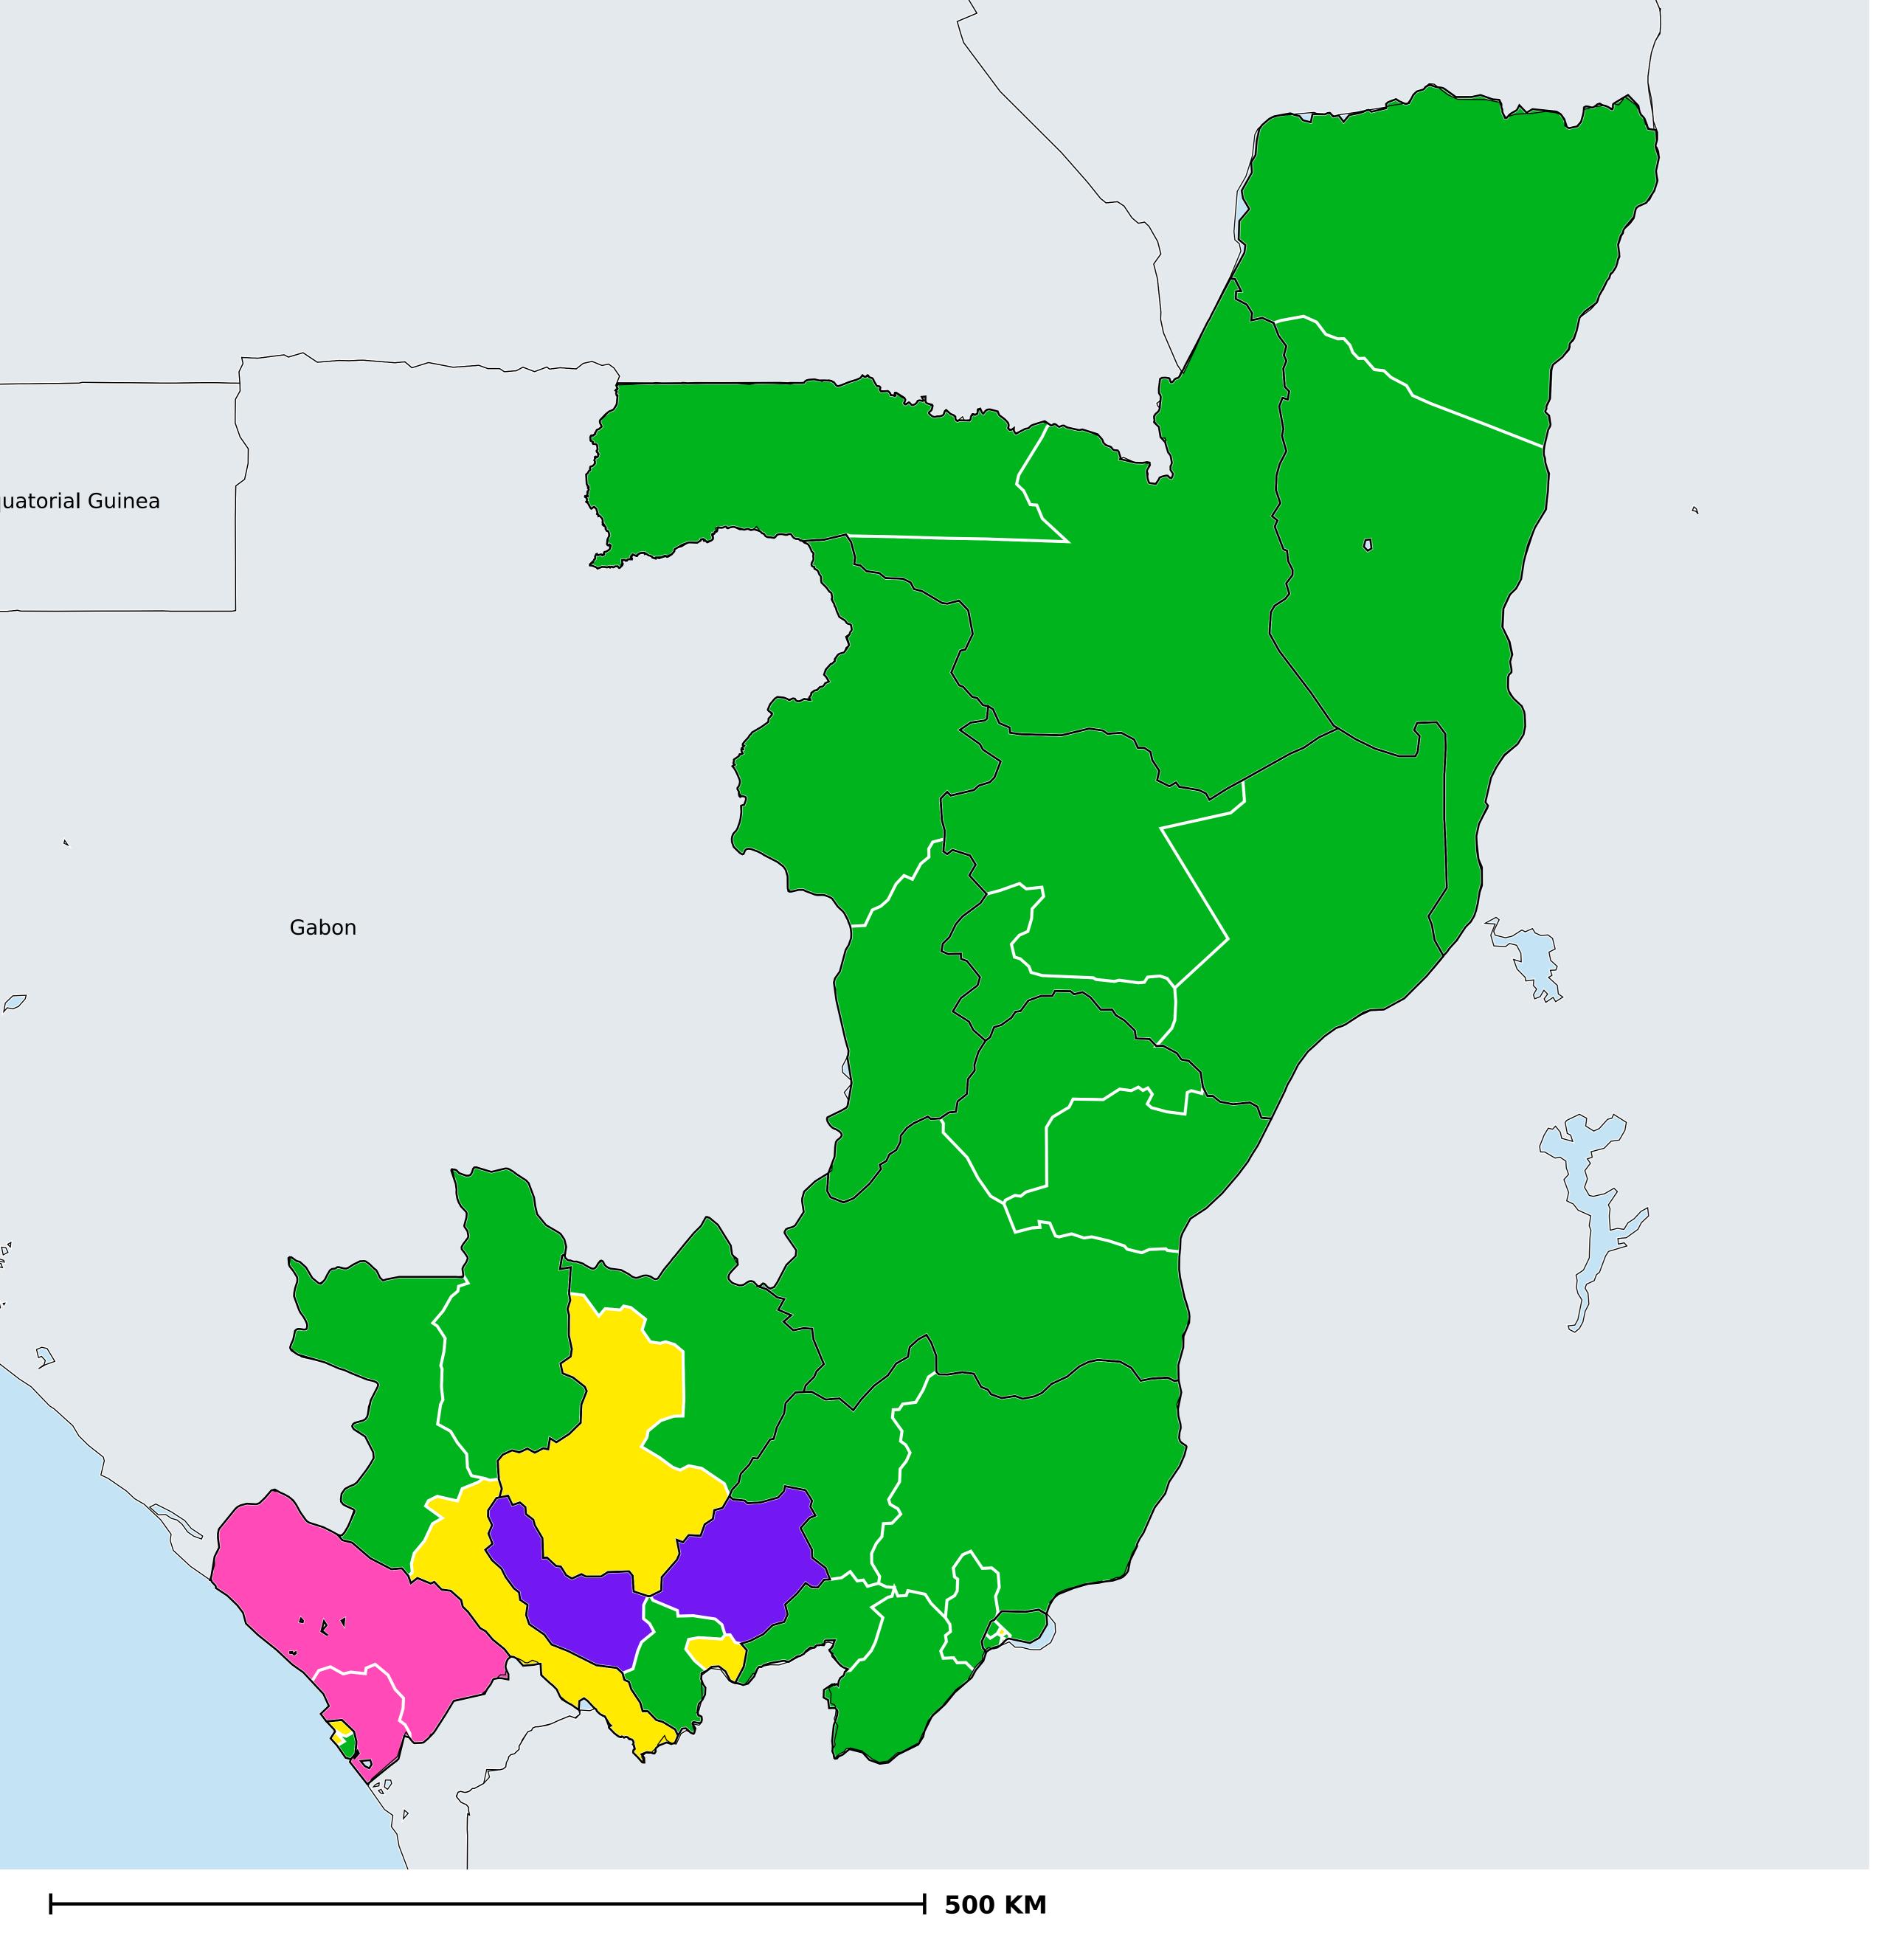

## Republic of Congo (2014)

Therapeutic coverage - Total population requiring treatment MDA/PC coverage of Schistosomiasis

Schistosomiasis > MDA/PC coverage > Therapeutic coverage

- Total population requiring treatment

Endemicity unknown

PC not required

PC not delivered - High endemicity

PC not delivered - Low/Moderate endemicity

< 75% coverage

≥75% coverage

No data available

Boundaries, names and designations used here do not imply expression of WHO opinion concerning the legal status of any country, territory or area, or of its authorities, or concerning delimitation of frontiers or boundaries. Dotted / dashed lines represent approximate border lines for which there may not yet be full agreement.