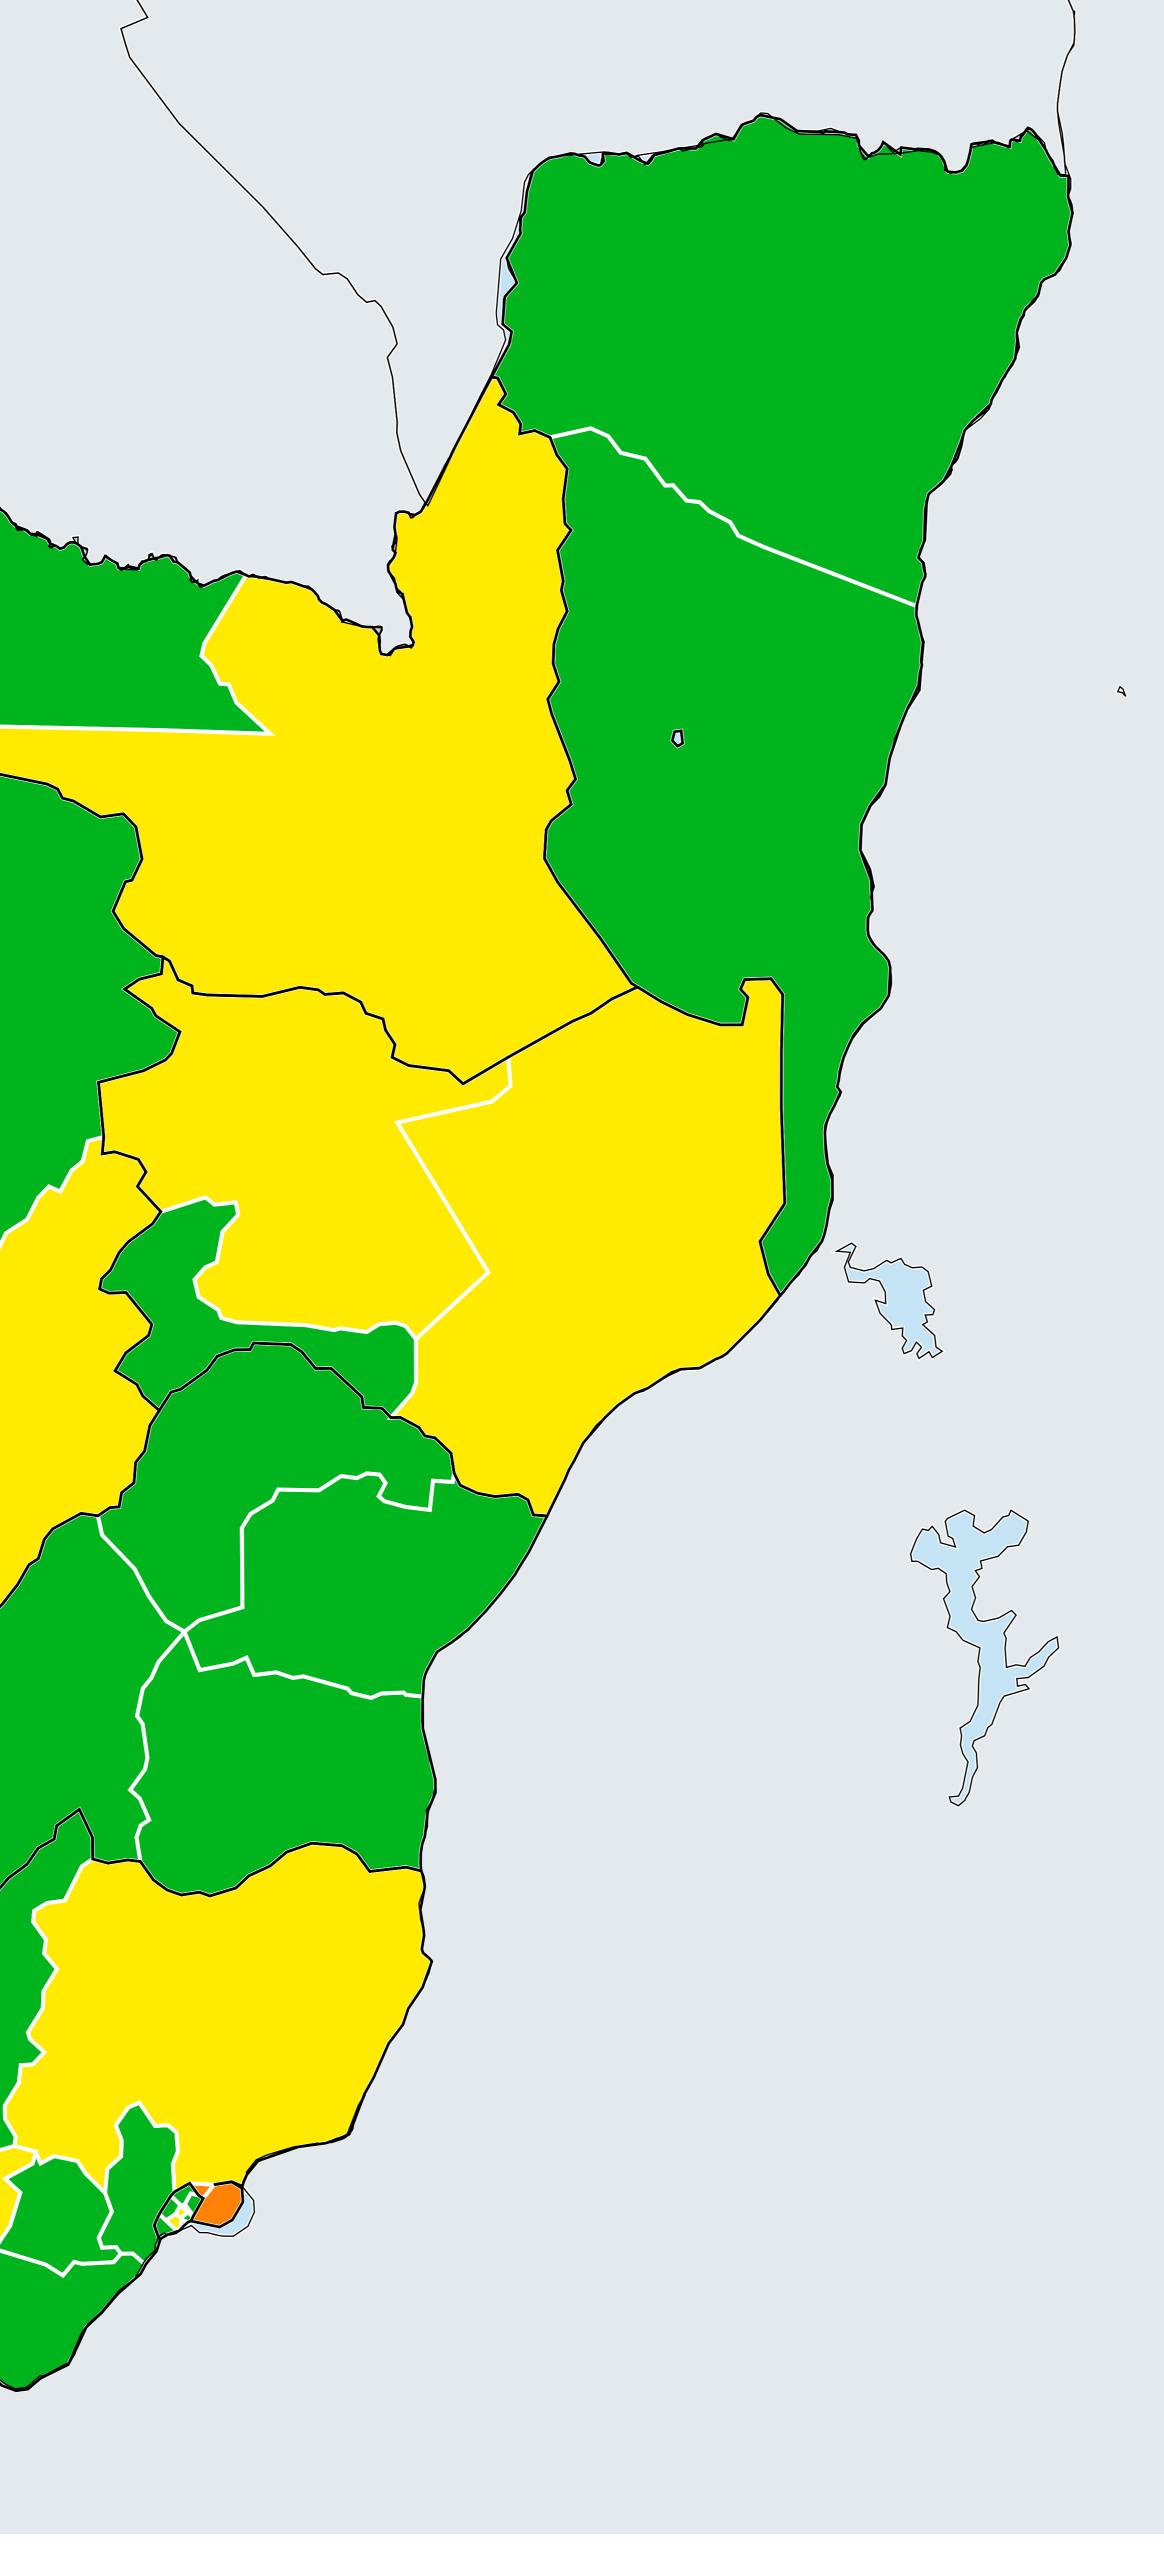

# Republic of Congo (2021) Therapeutic coverage - SAC MDA/PC coverage of Schistosomiasis

Schistosomiasis > MDA/PC coverage > Therapeutic coverage - SAC

Endemicity unknown PC not required Surveillance (prevalence <1%) PC not delivered - High endemicity PC not delivered - Low/Moderate endemicity < 75% coverage ≥75% coverage No data available

Boundaries, names and designations used here do not imply expression of WHO opinion concerning the legal status of any country, territory or area, or of its authorities, or concerning delimitation of frontiers or boundaries. Dotted / dashed lines represent approximate border lines for which there may not yet be full agreement.

## **Data Source:**

Data provided by health ministries to ESPEN through WHO reporting processes. All reasonable precautions have been taken to verify this information Copyright 2024 WHO. All rights reserved. Generated 26 January 2024