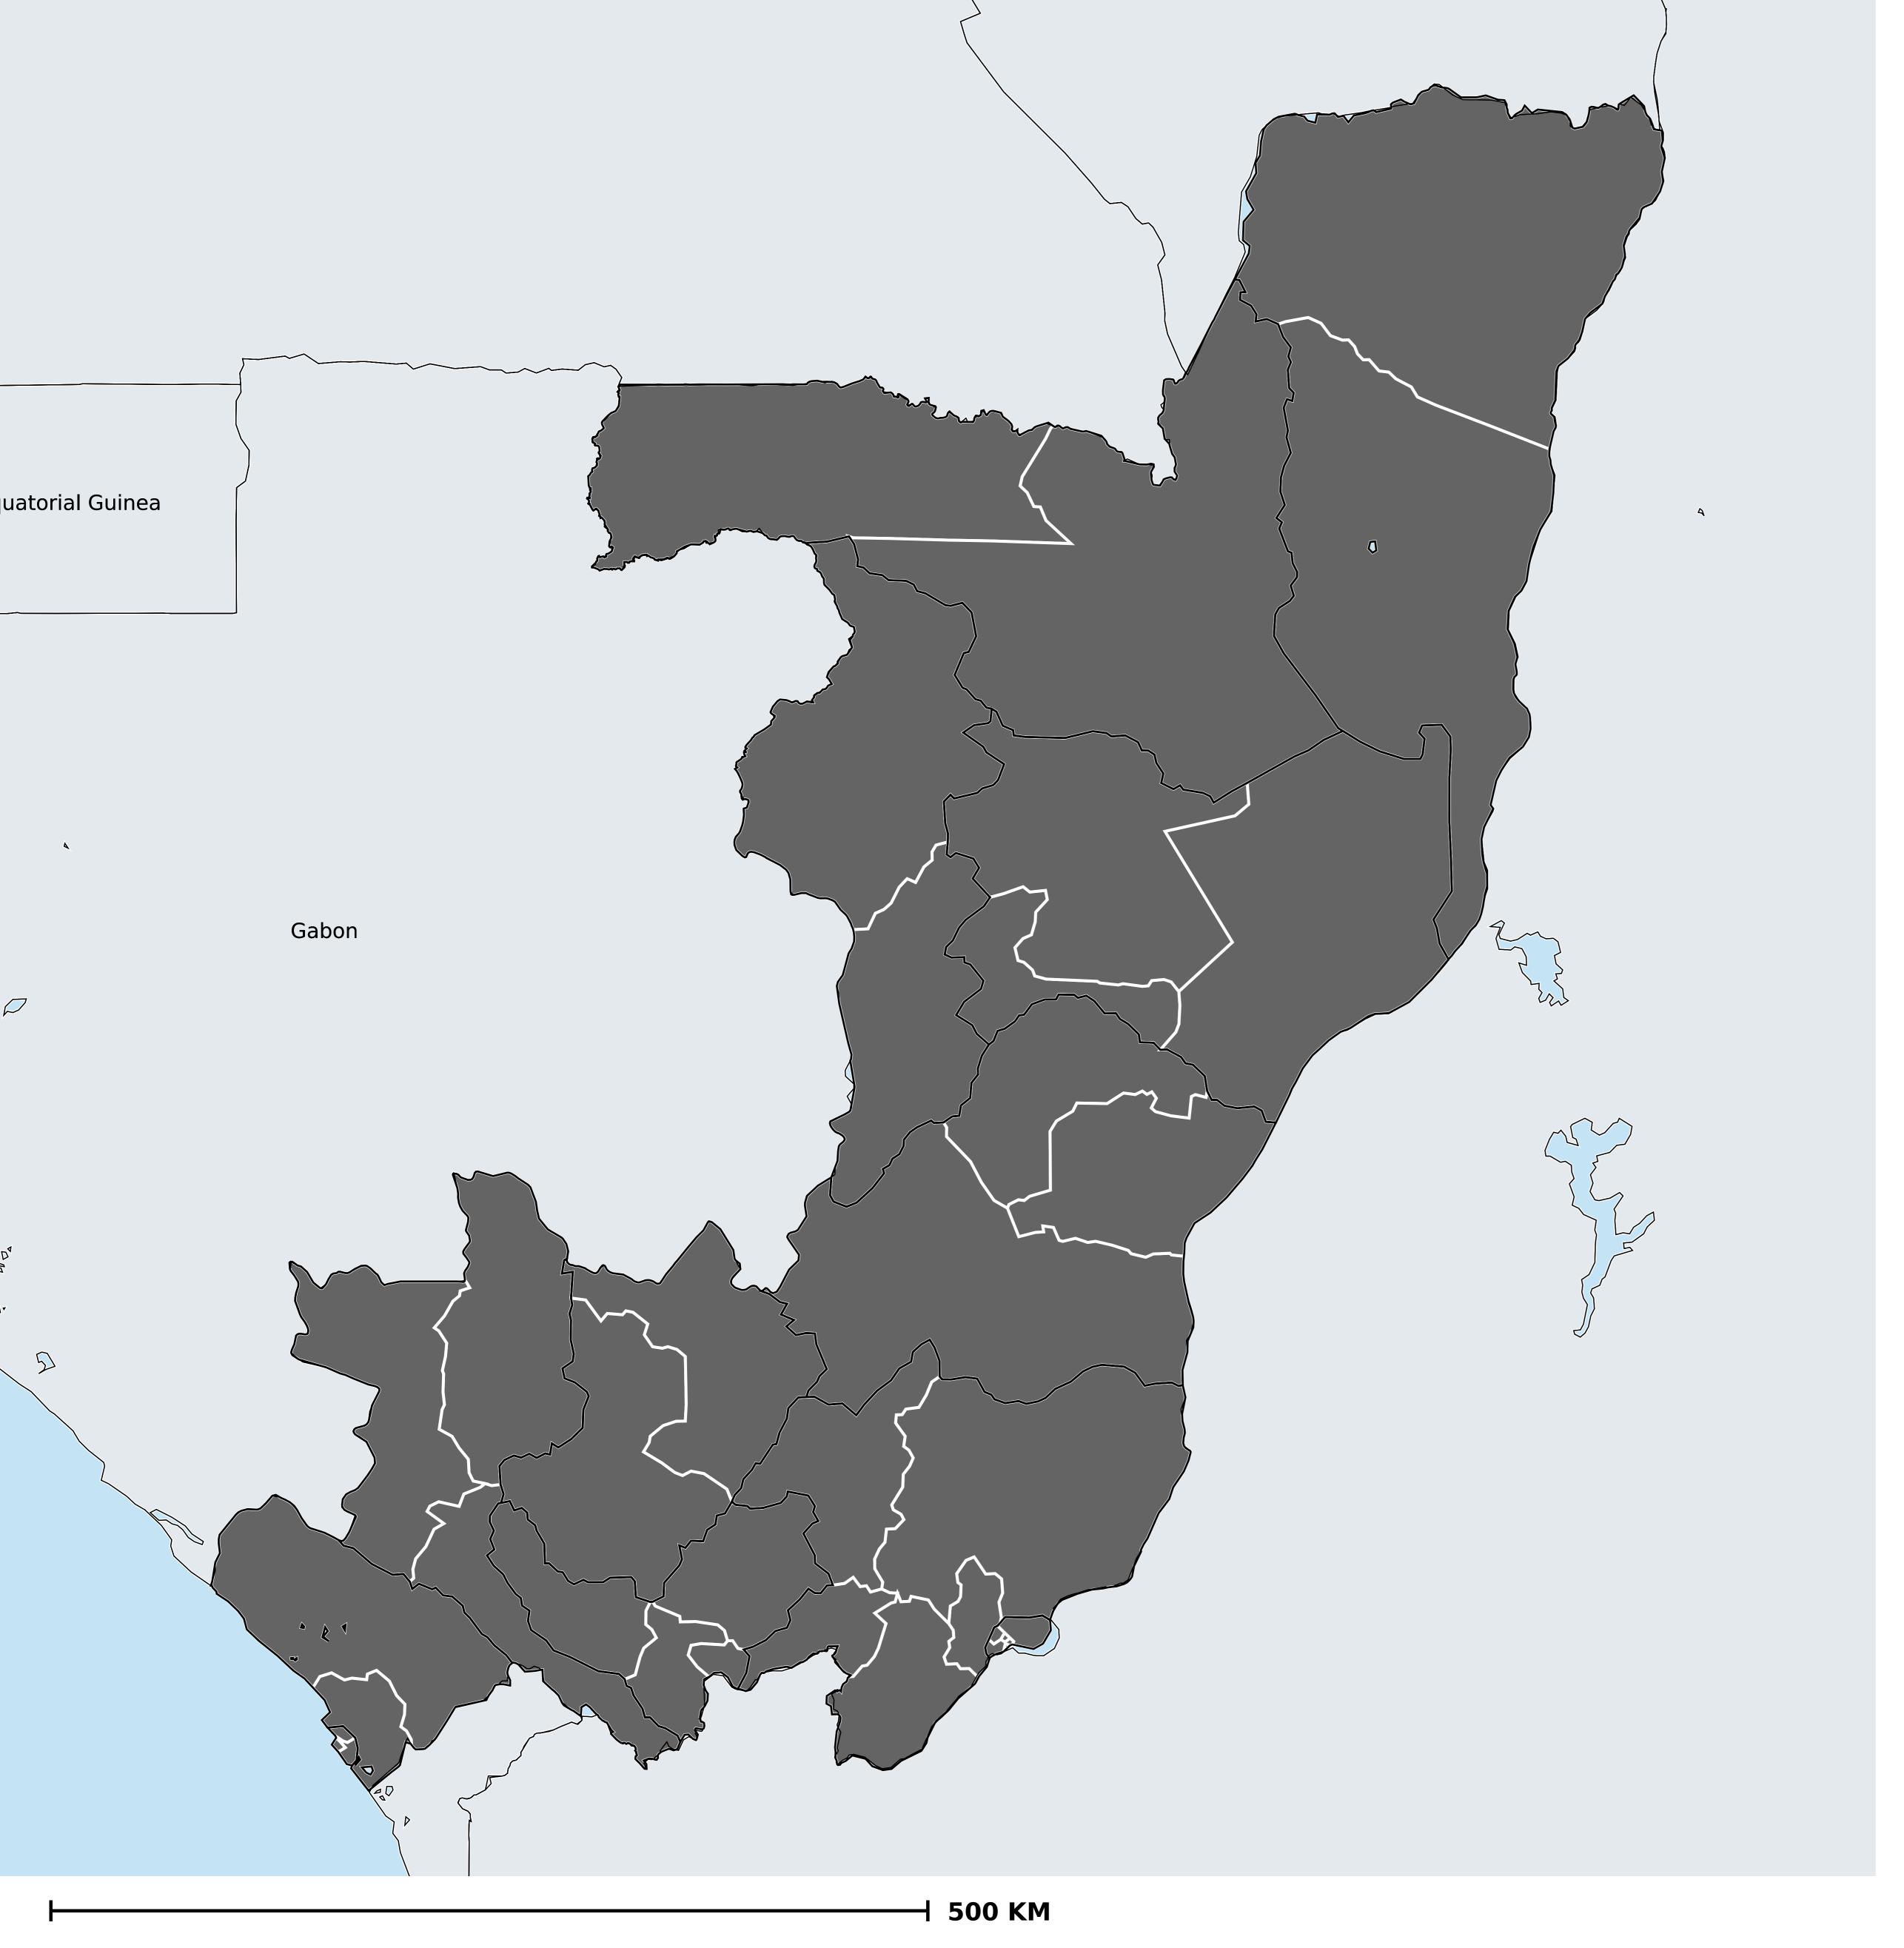

## Republic of Congo (2013)

Therapeutic coverage - SAC MDA/PC coverage of Schistosomiasis

Schistosomiasis > MDA/PC coverage > Therapeutic coverage - SAC

Endemicity unknown
PC not required
PC not delivered - High endemicity
PC not delivered - Low/Moderate endemicity
< 75% coverage
≥75% coverage
No data available

Boundaries, names and designations used here do not imply expression of WHO opinion concerning the legal status of any country, territory or area, or of its authorities, or concerning delimitation of frontiers or boundaries. Dotted / dashed lines represent approximate border lines for which there may not yet be full agreement.

## **Data Source:**

Data provided by health ministries to ESPEN through WHO reporting processes. All reasonable precautions have been taken to verify this information

Copyright 2023 WHO. All rights reserved. Generated 19 September 2023