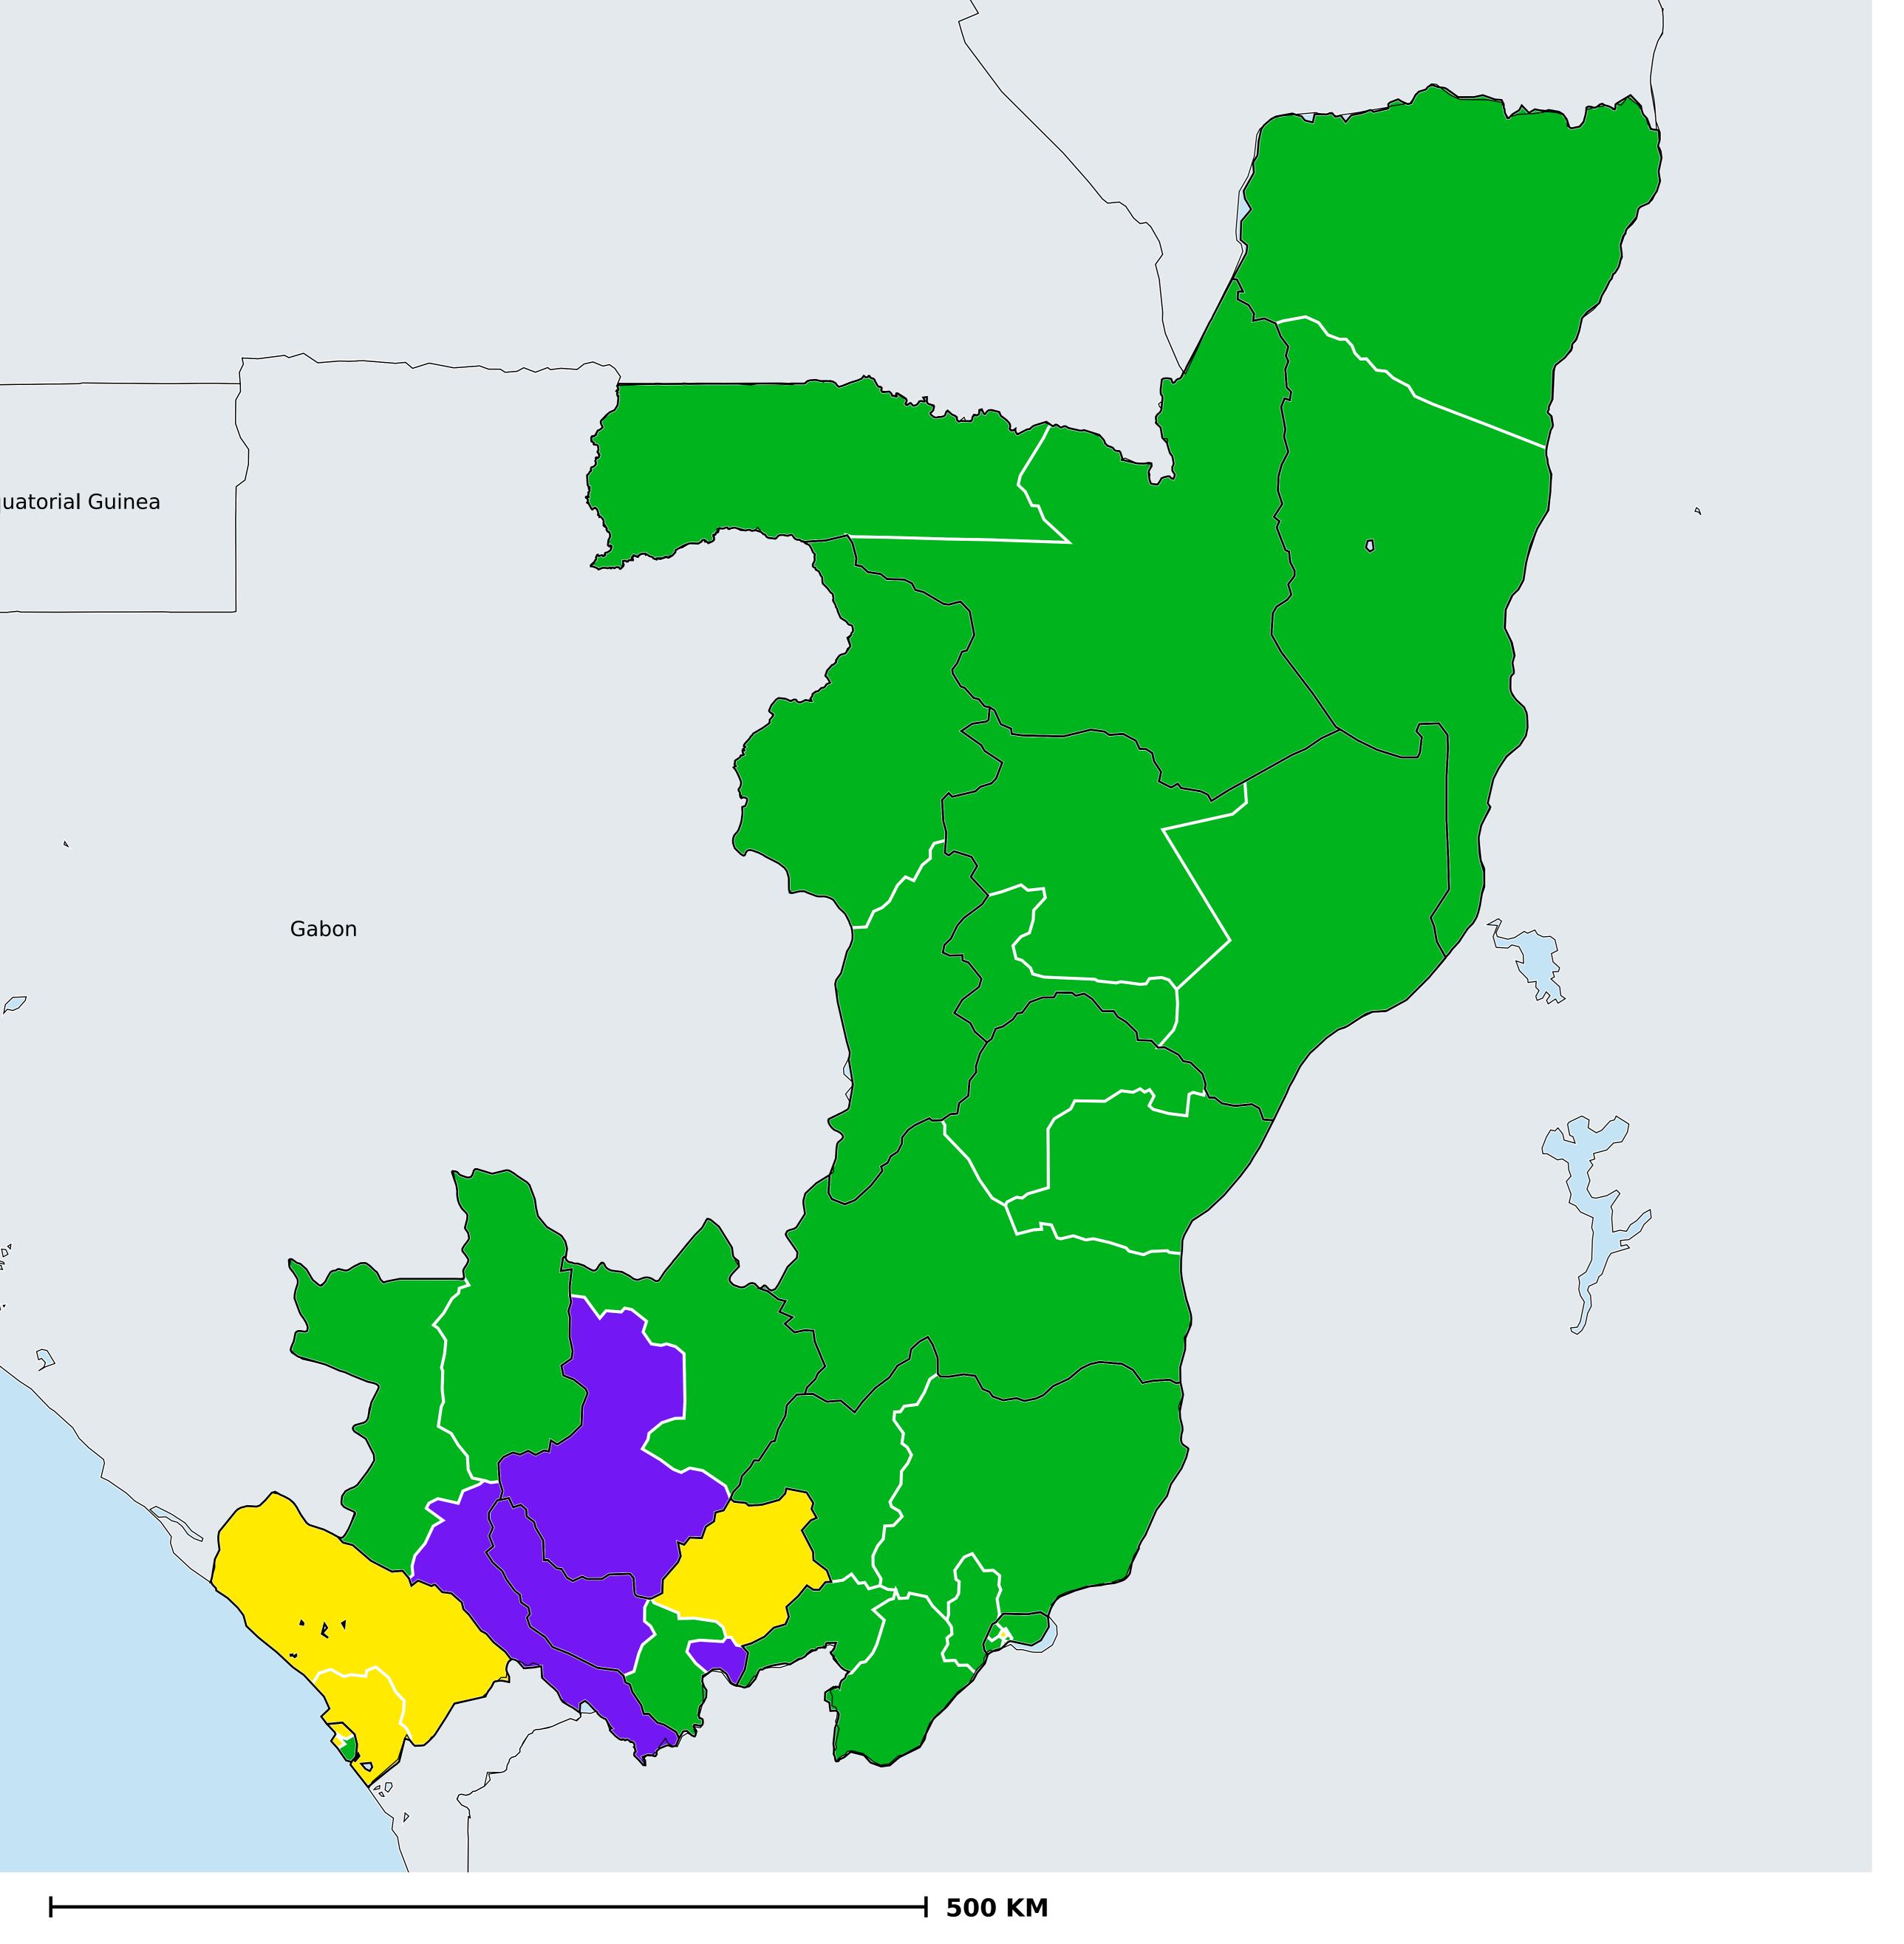

## Republic of Congo (2015)

Geographic coverage - Total population requiring treatment MDA/PC coverage of Schistosomiasis

Schistosomiasis > MDA/PC coverage > Geographic coverage - Total population requiring treatment

Endemicity unknown
PC not required
PC delivered
PC not delivered - Low/Moderate endemicity
PC not delivered - High endemicity
No data available

Boundaries, names and designations used here do not imply expression of WHO opinion concerning the legal status of any country, territory or area, or of its authorities, or concerning delimitation of frontiers or boundaries. Dotted / dashed lines represent approximate border lines for which there may not yet be full agreement.