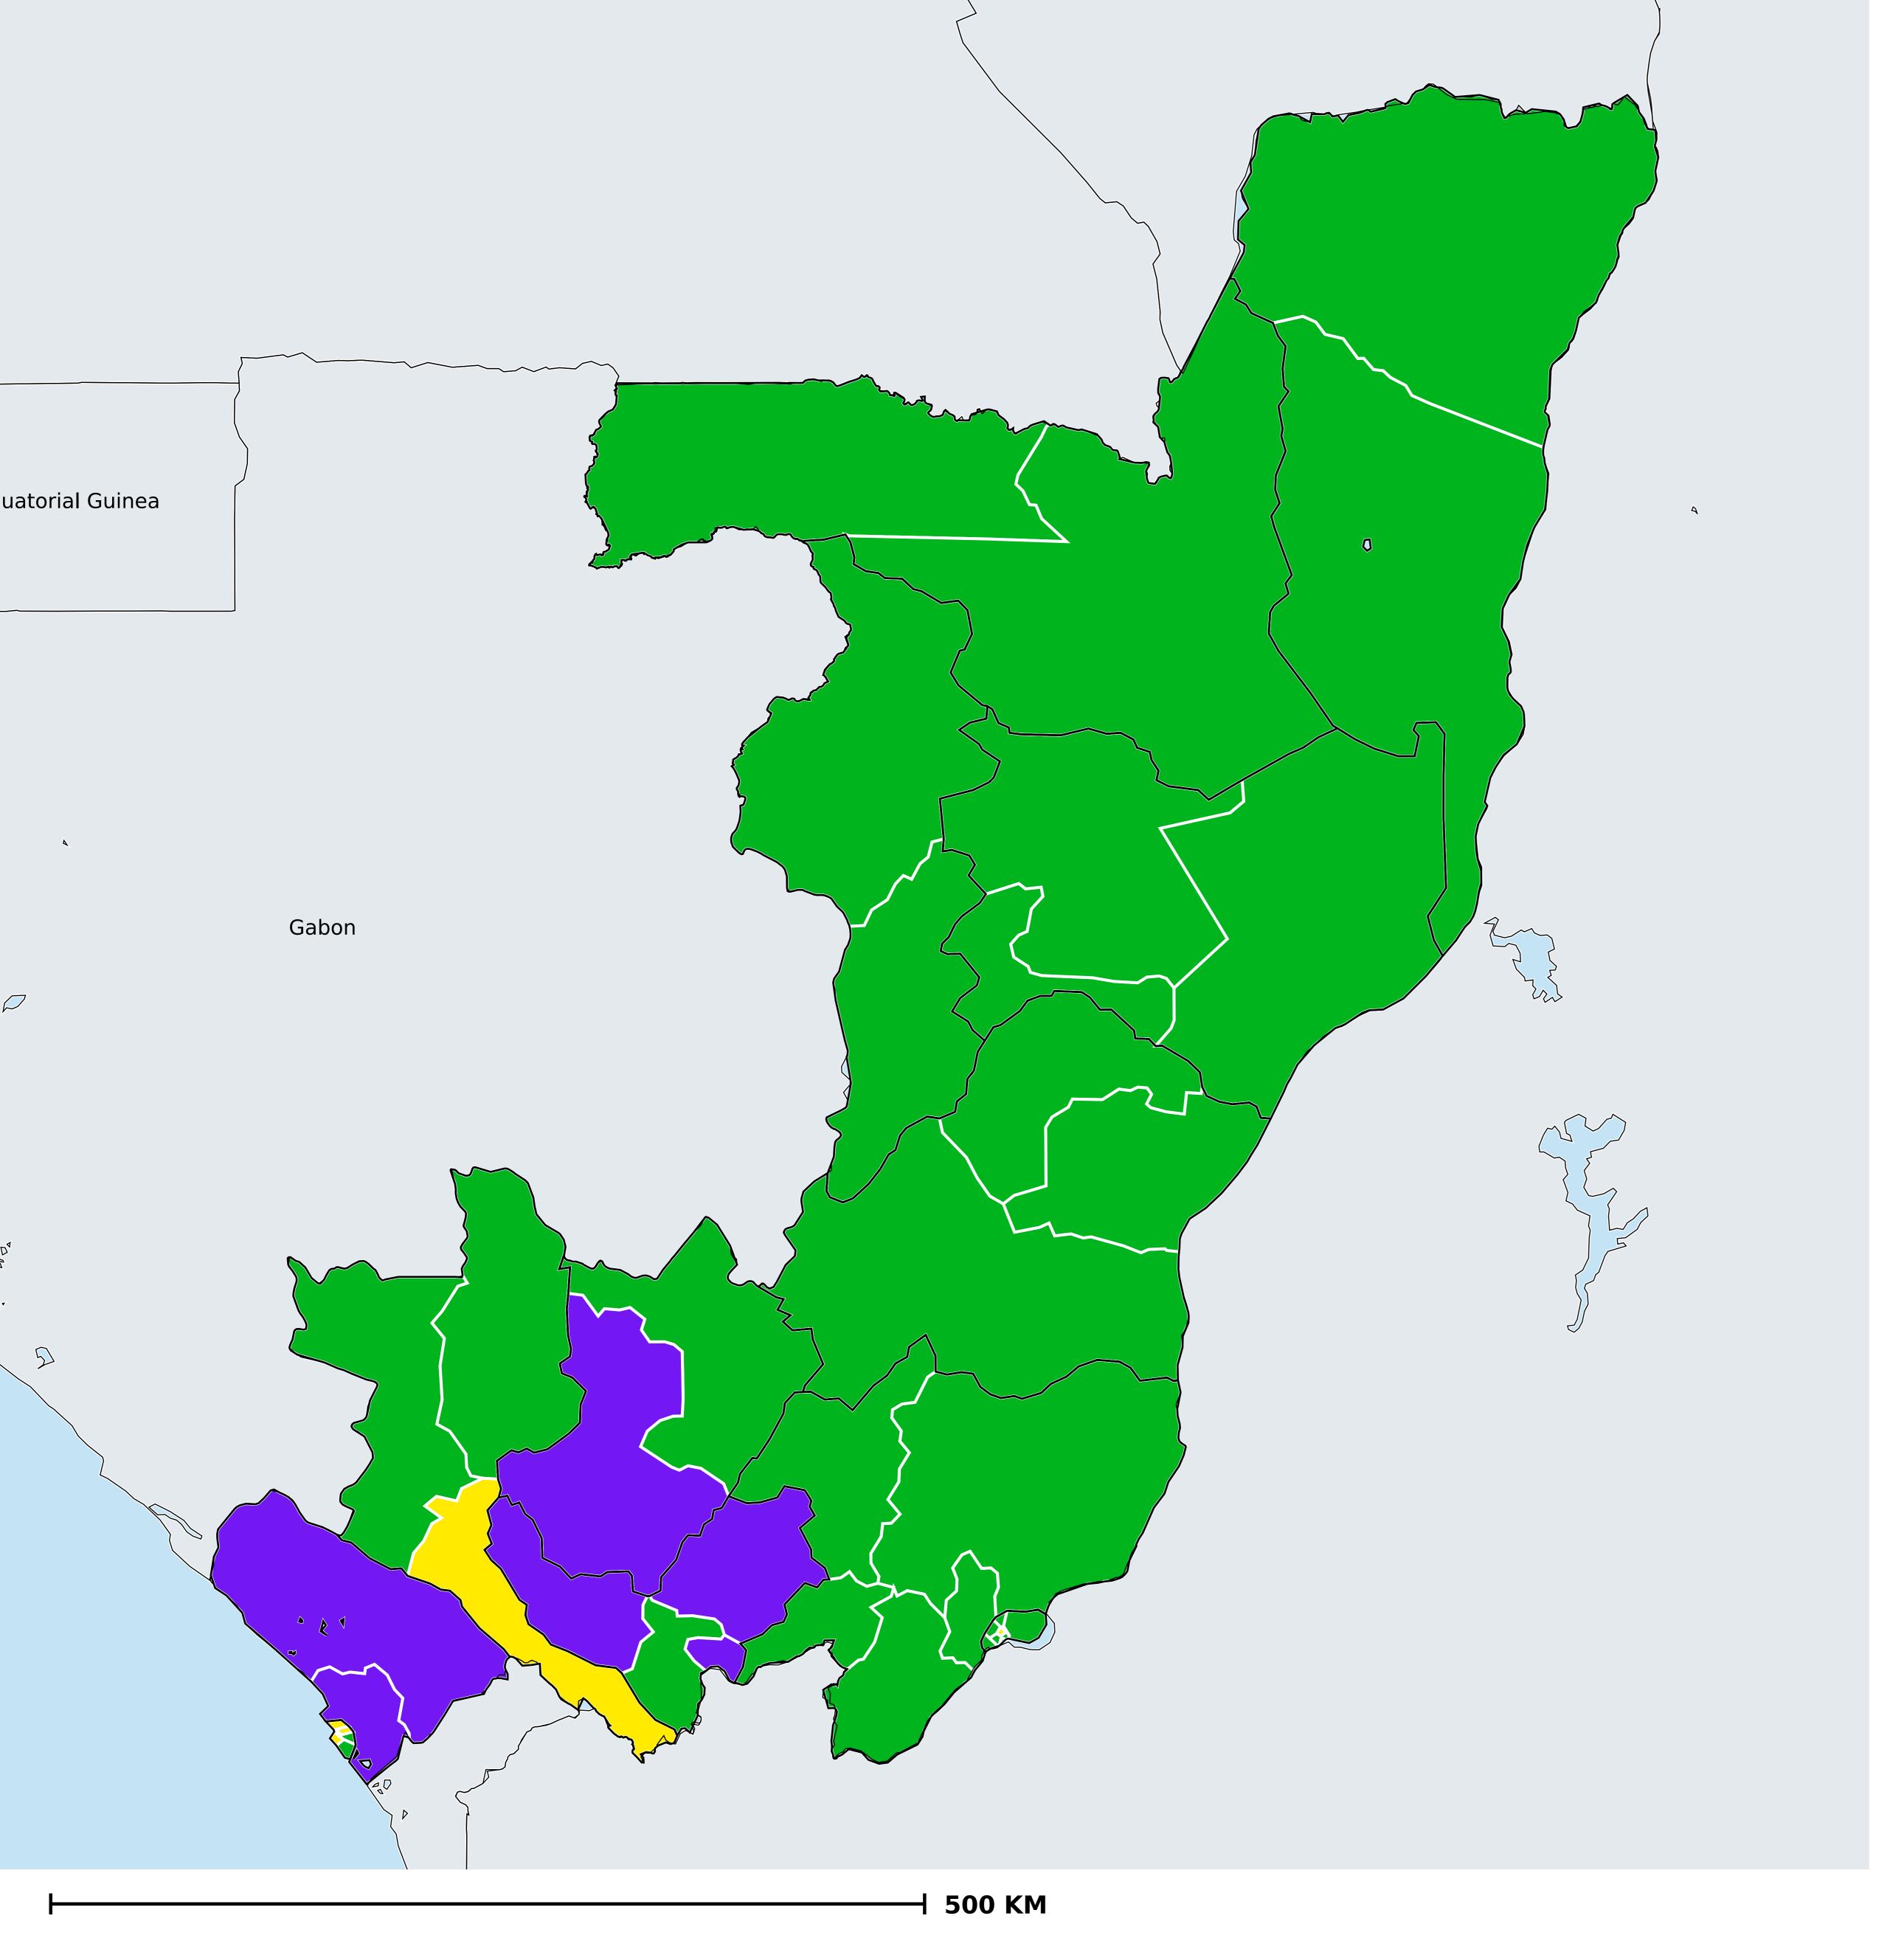

## Republic of Congo (2017)

Geographic coverage - SAC MDA/PC coverage of Schistosomiasis

Schistosomiasis > MDA/PC coverage > Geographic coverage - SAC

Endemicity unknown
PC not required
PC delivered
PC not delivered - Low/Moderate endemicity
PC not delivered - High endemicity
No data available

Boundaries, names and designations used here do not imply expression of WHO opinion concerning the legal status of any country, territory or area, or of its authorities, or concerning delimitation of frontiers or boundaries. Dotted / dashed lines represent approximate border lines for which there may not yet be full agreement.

## **Data Source:**

Data provided by health ministries to ESPEN through WHO reporting processes. All reasonable precautions have been taken to verify this information

Copyright 2023 WHO. All rights reserved. Generated 19 September 2023