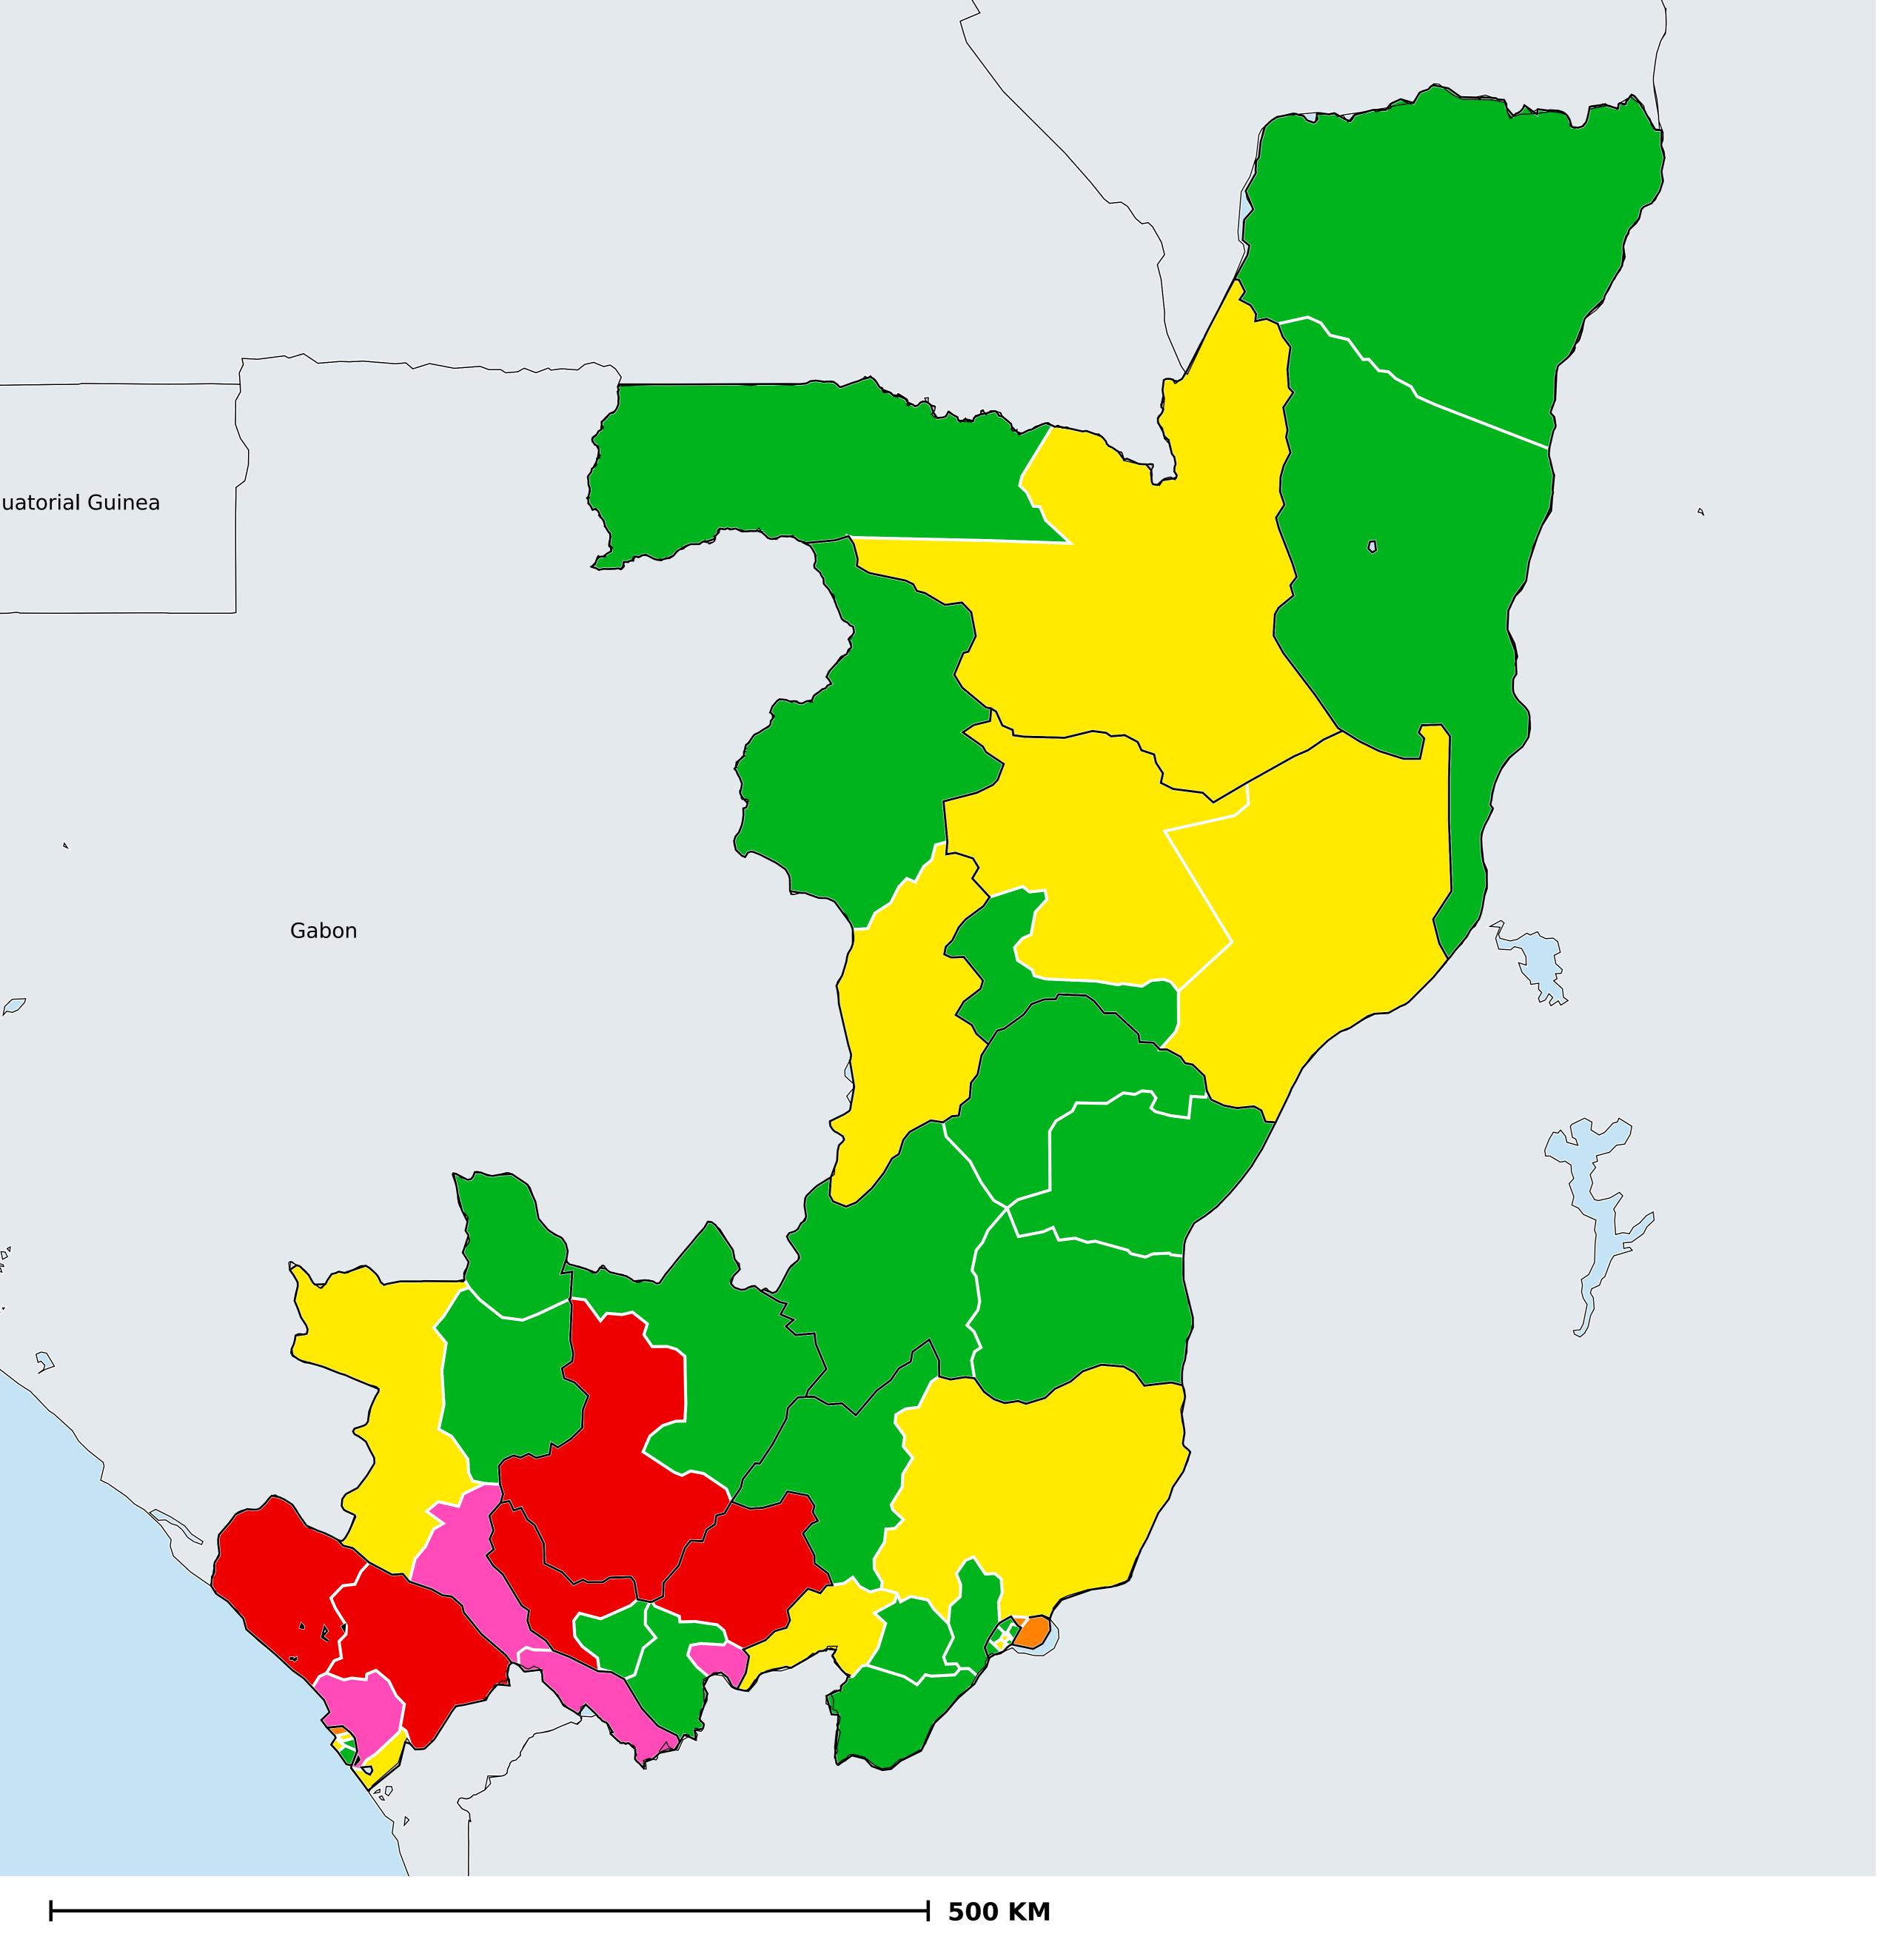

## Republic of Congo (2021)

## Status of Schistosomiasis Elimination

## Schistosomiasis > Endemicity

Boundaries, names and designations used here do not imply expression of WHO opinion concerning the legal status of any country, territory or area, or of its authorities, or concerning delimitation of frontiers or boundaries. Dotted / dashed lines represent approximate border lines for which there may not yet be full agreement.

## **Data Source:**

Data provided by health ministries to ESPEN through WHO reporting processes. All reasonable precautions have been taken to verify this information

Copyright 2024 WHO. All rights reserved. Generated 26 January 2024