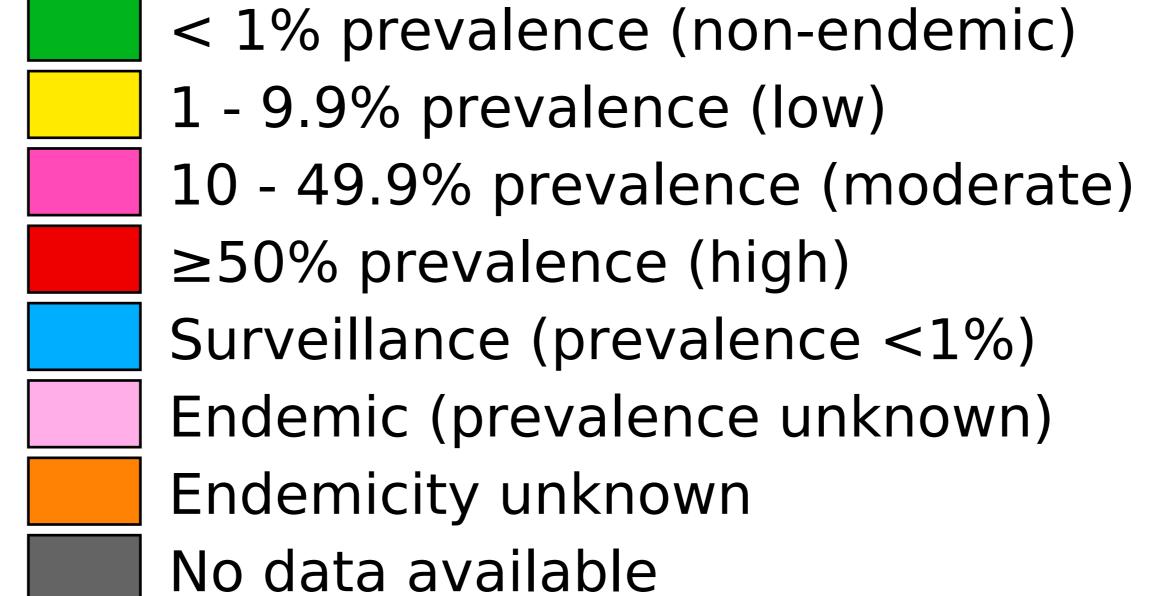

## Schistosomiasis > Endemicity

Boundaries, names and designations used here do not imply expression of WHO opinion concerning the legal status of any country, territory or area, or of its authorities, or concerning delimitation of frontiers or boundaries. Dotted / dashed lines represent approximate border lines for which there may not yet be full agreement.