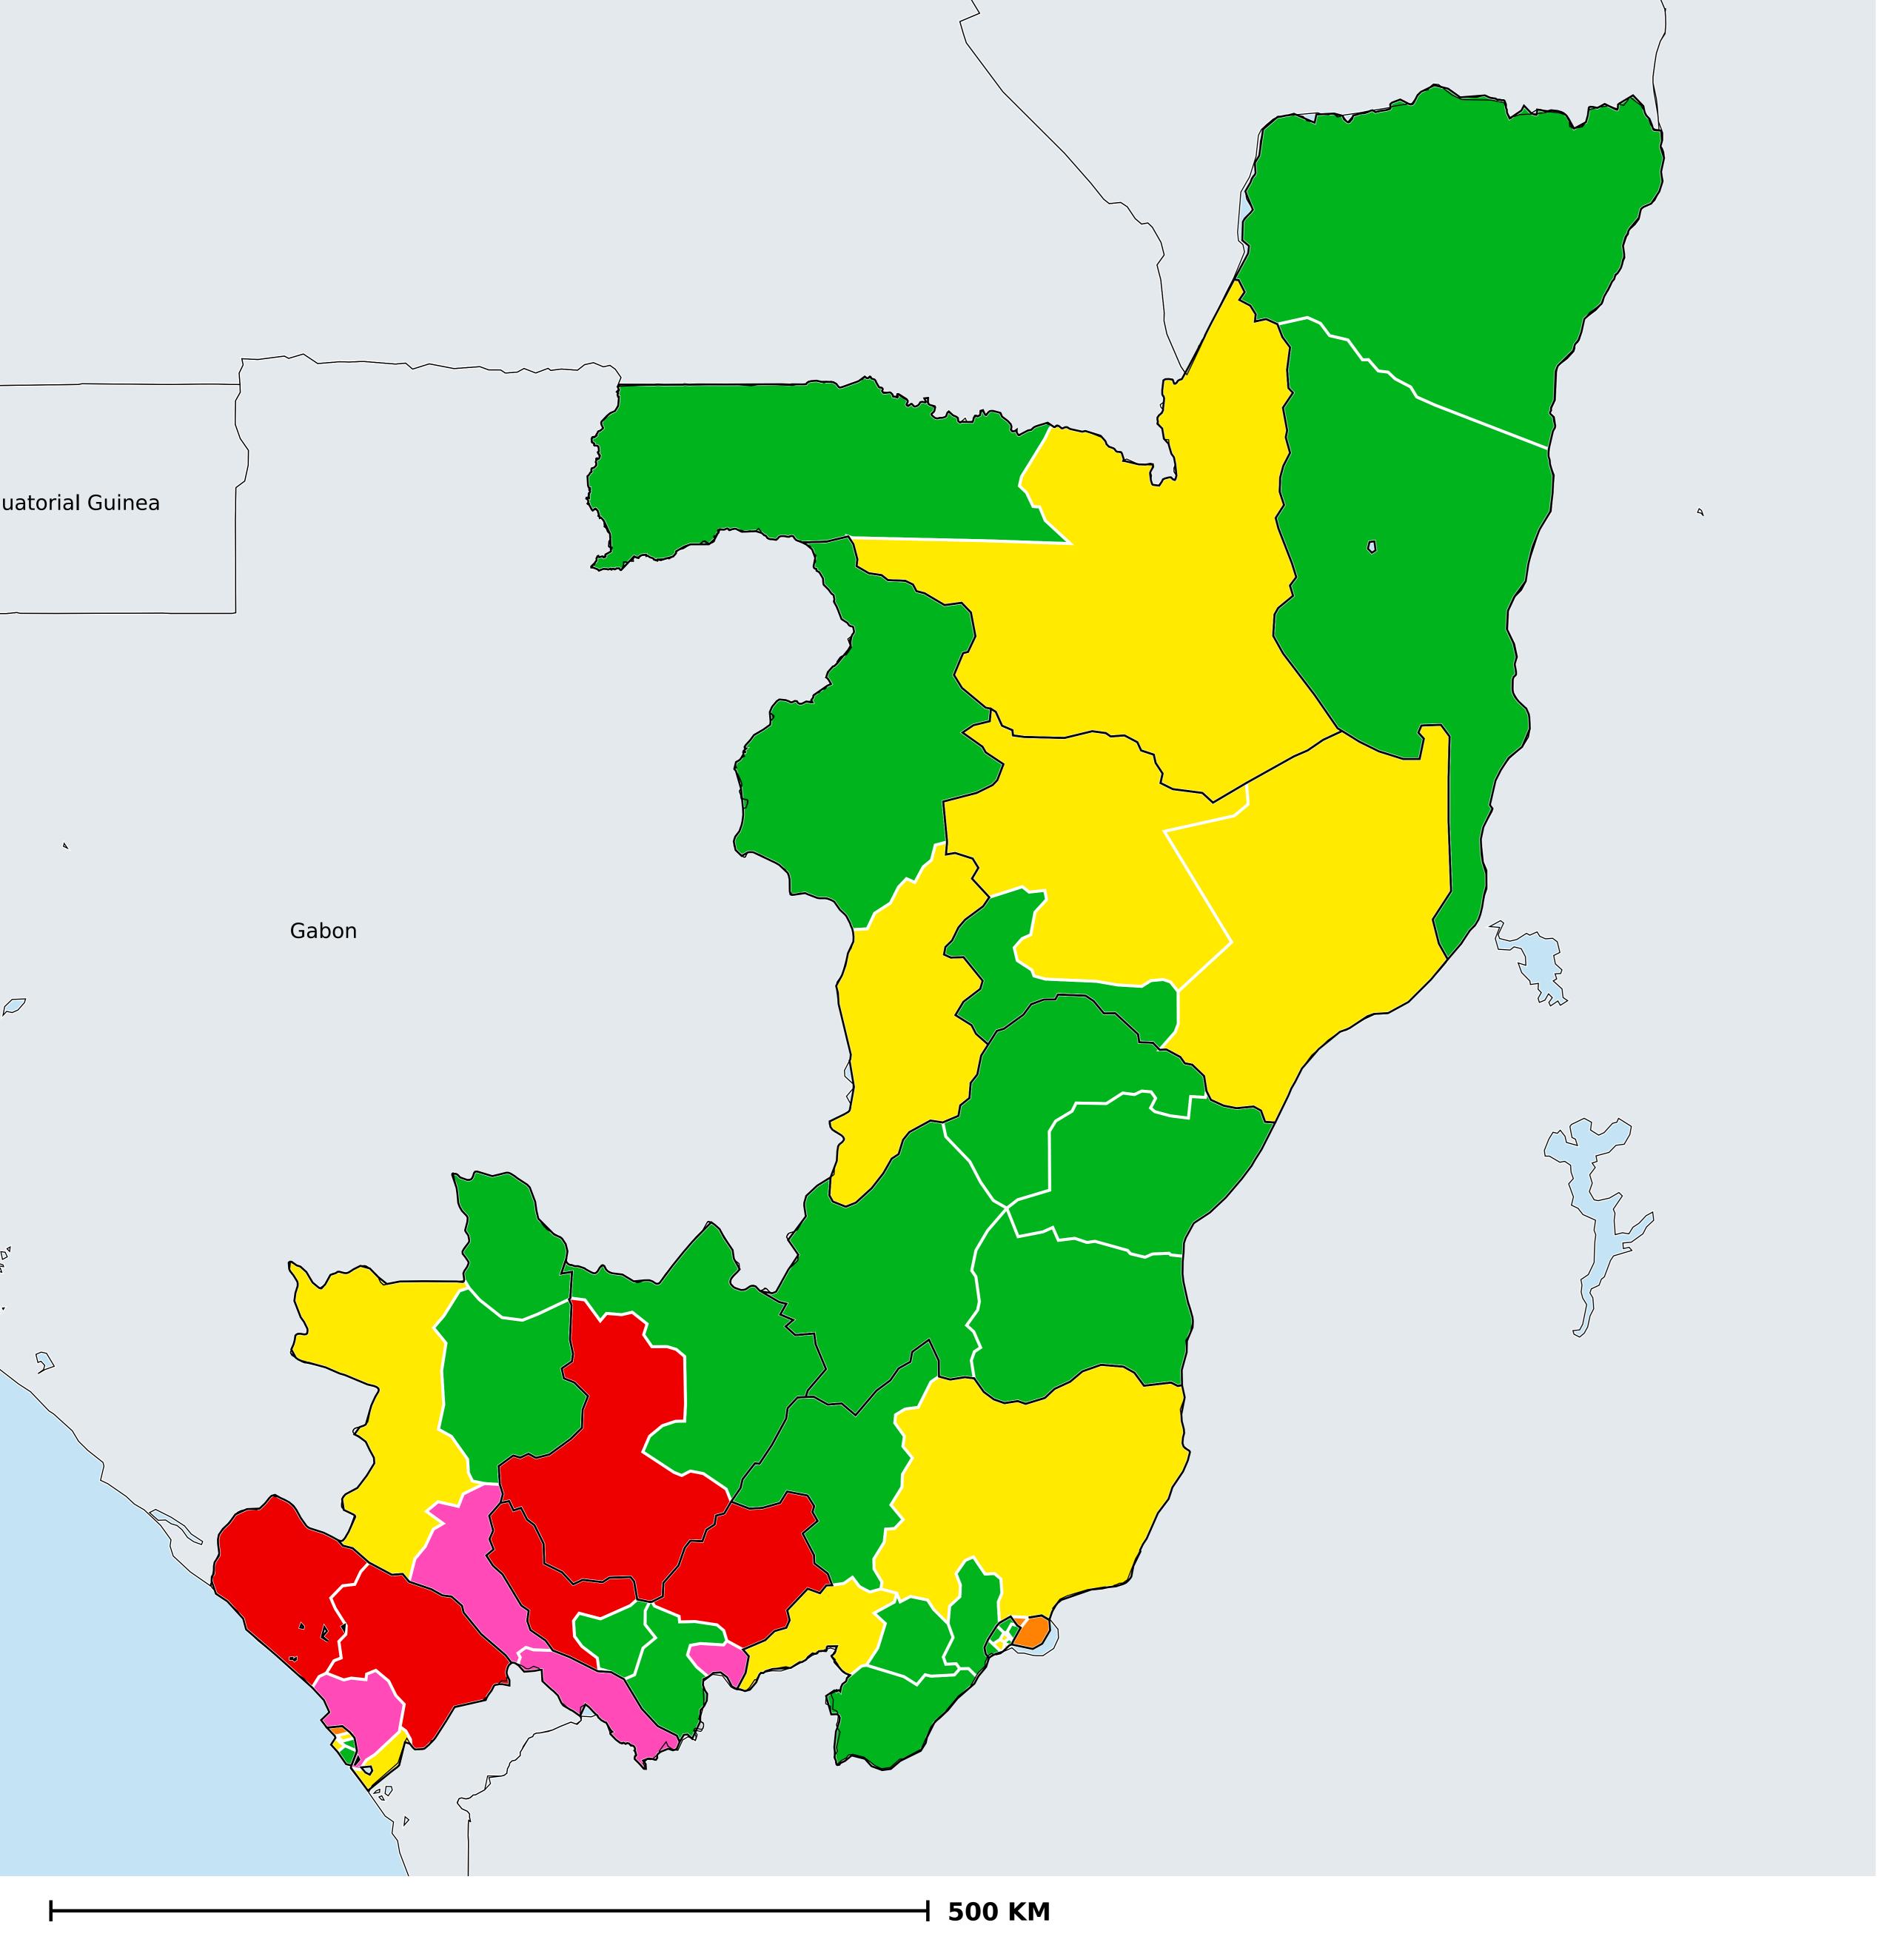

## Republic of Congo (2020)

## Status of Schistosomiasis Elimination

## Schistosomiasis > Endemicity

Boundaries, names and designations used here do not imply expression of WHO opinion concerning the legal status of any country, territory or area, or of its authorities, or concerning delimitation of frontiers or boundaries. Dotted / dashed lines represent approximate border lines for which there may not yet be full agreement.

## **Data Source:**

Data provided by health ministries to ESPEN through WHO reporting processes. All reasonable precautions have been taken to verify this information

Copyright 2023 WHO. All rights reserved. Generated 19 September 2023