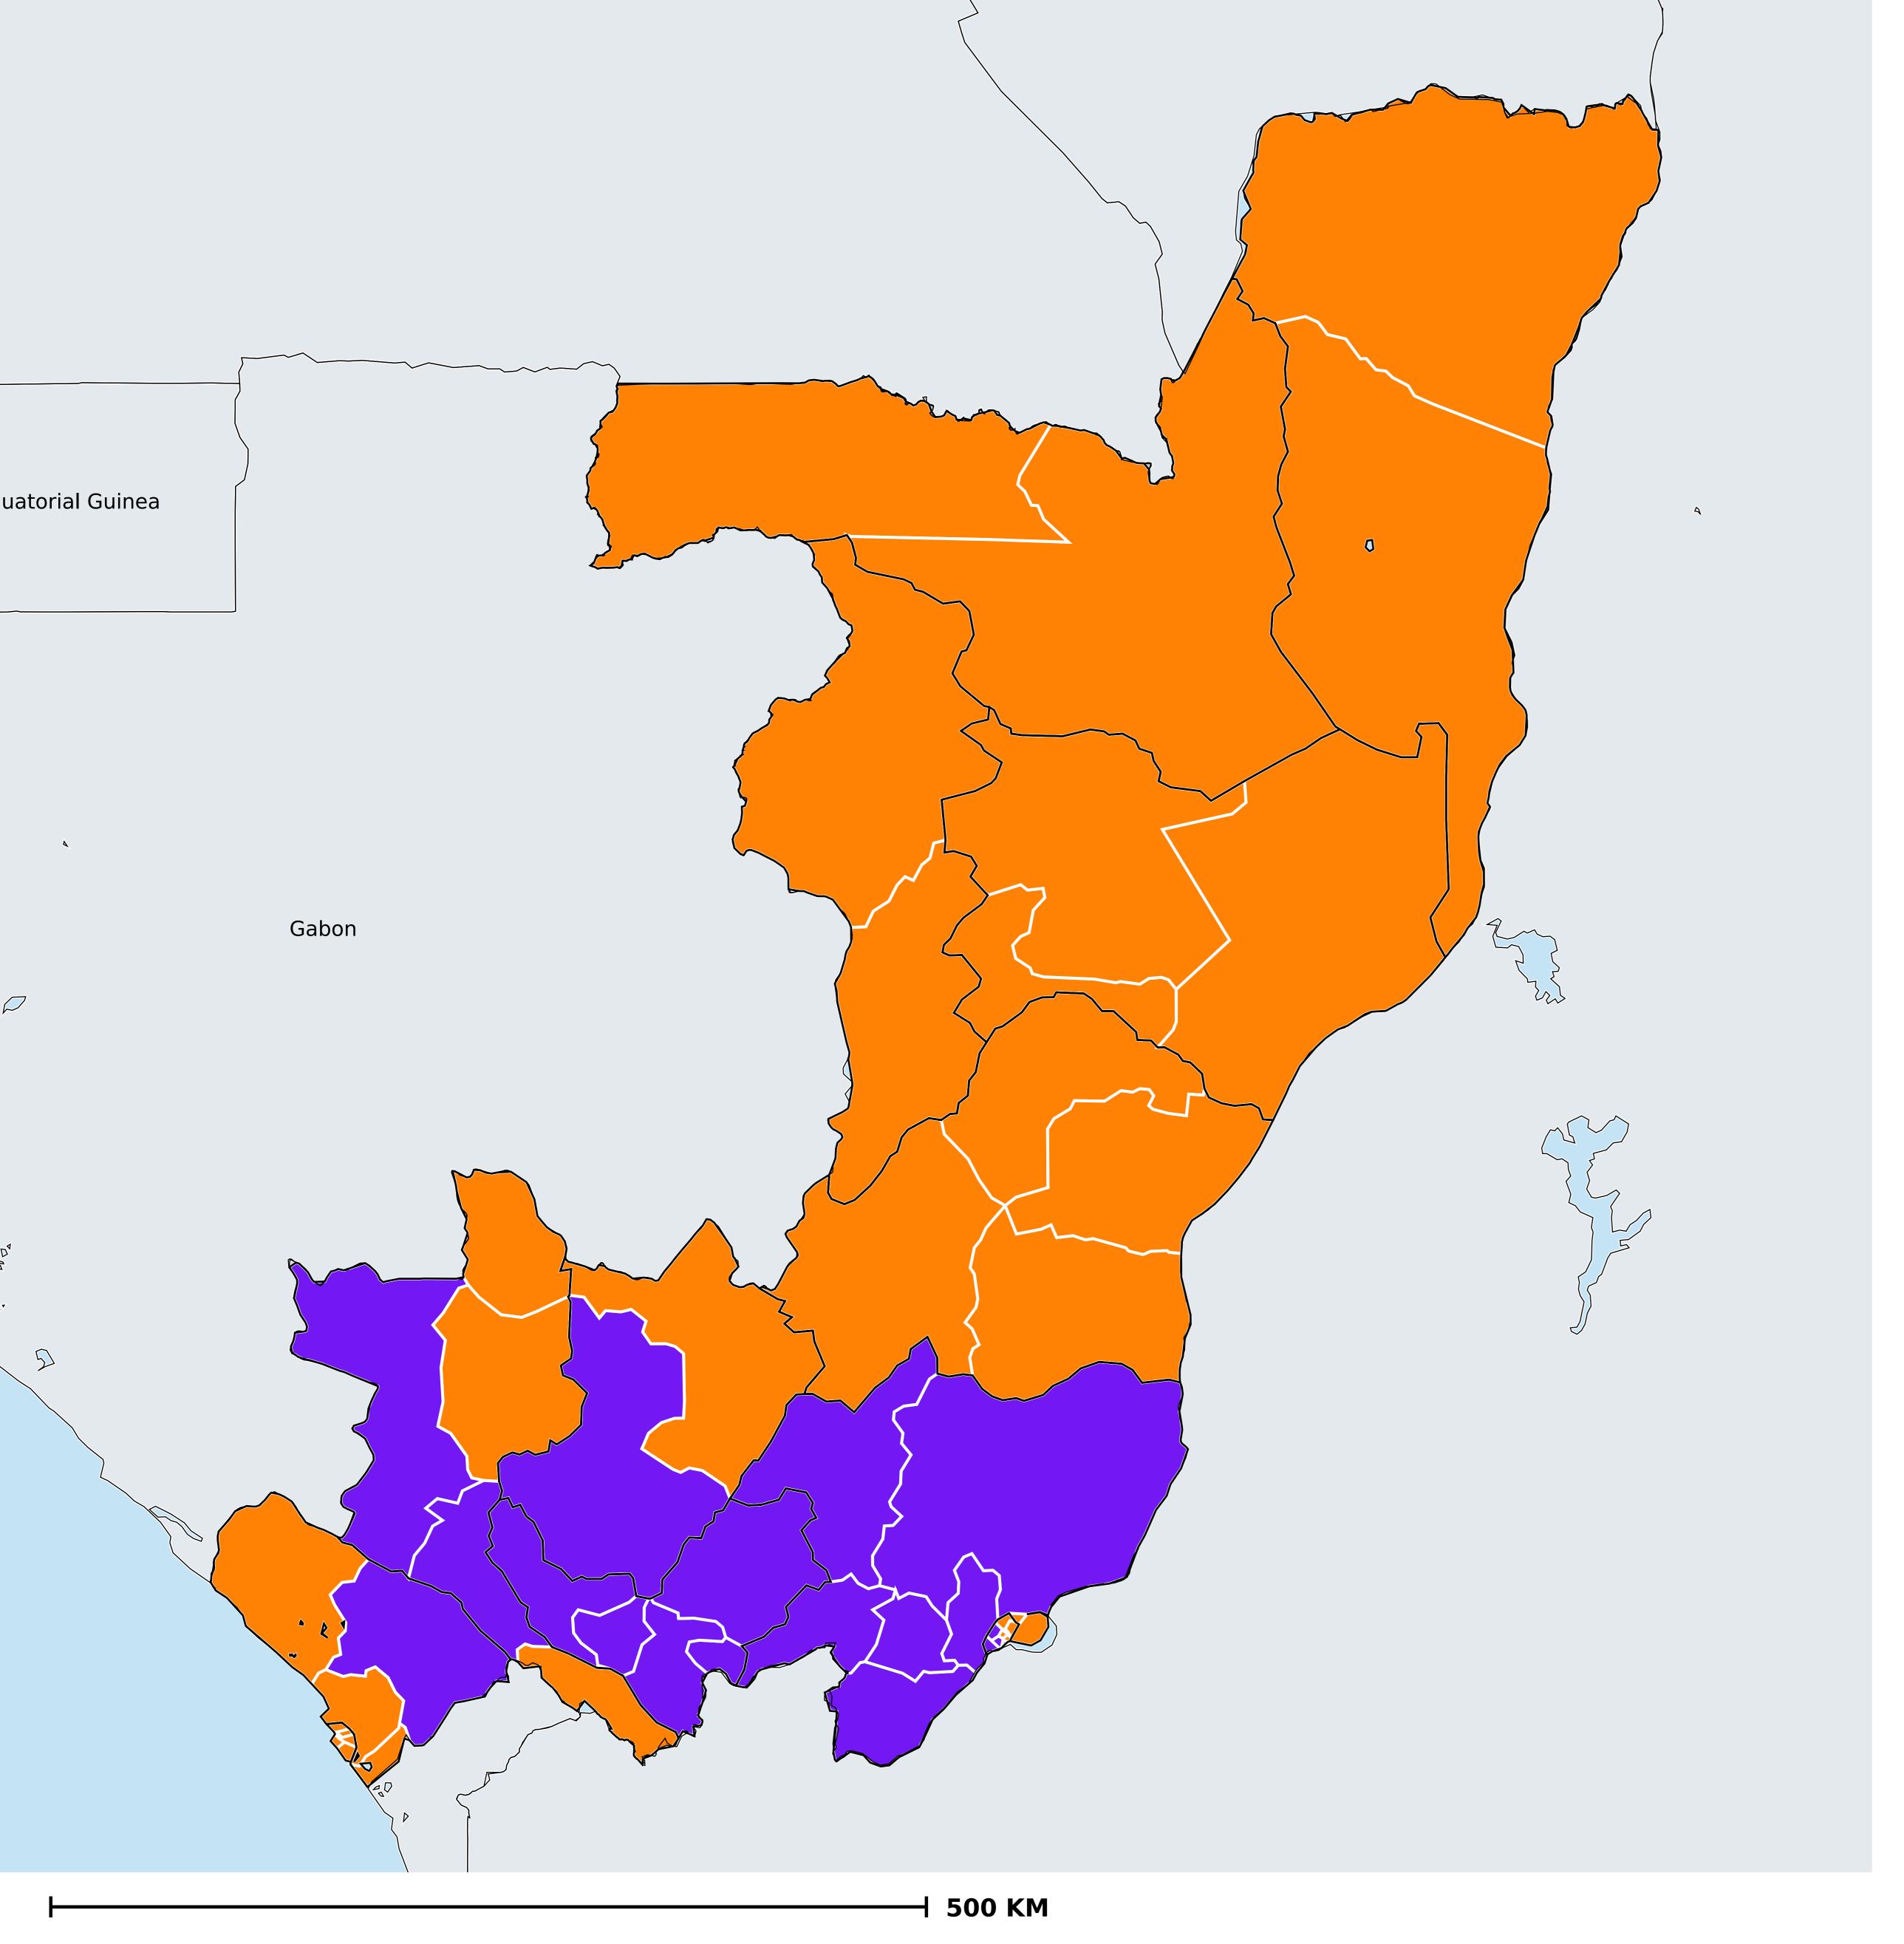

## Republic of Congo (2013-2021)

Number of MDA rounds for Onchocerciasis (Geographic coverage)

Onchocerciasis > MDA/PC rounds > Geographic coverage

Not suitable for Onchocerciasis

Unknown / consider Oncho Elimination mapping

MDA not delivered - Endemic

< 5 rounds

≥5 rounds

Unknown / under LF MDA

Under post-intervention surveillance

No data available

Boundaries, names and designations used here do not imply expression of WHO opinion concerning the legal status of any country, territory or area, or of its authorities, or concerning delimitation of frontiers or boundaries. Dotted / dashed lines represent approximate border lines for which there may not yet be full agreement.

## **Data Source:**

Data provided by health ministries to ESPEN through WHO reporting processes. All reasonable precautions have been taken to verify this information

Copyright 2024 WHO. All rights reserved. Generated 25 January 2024