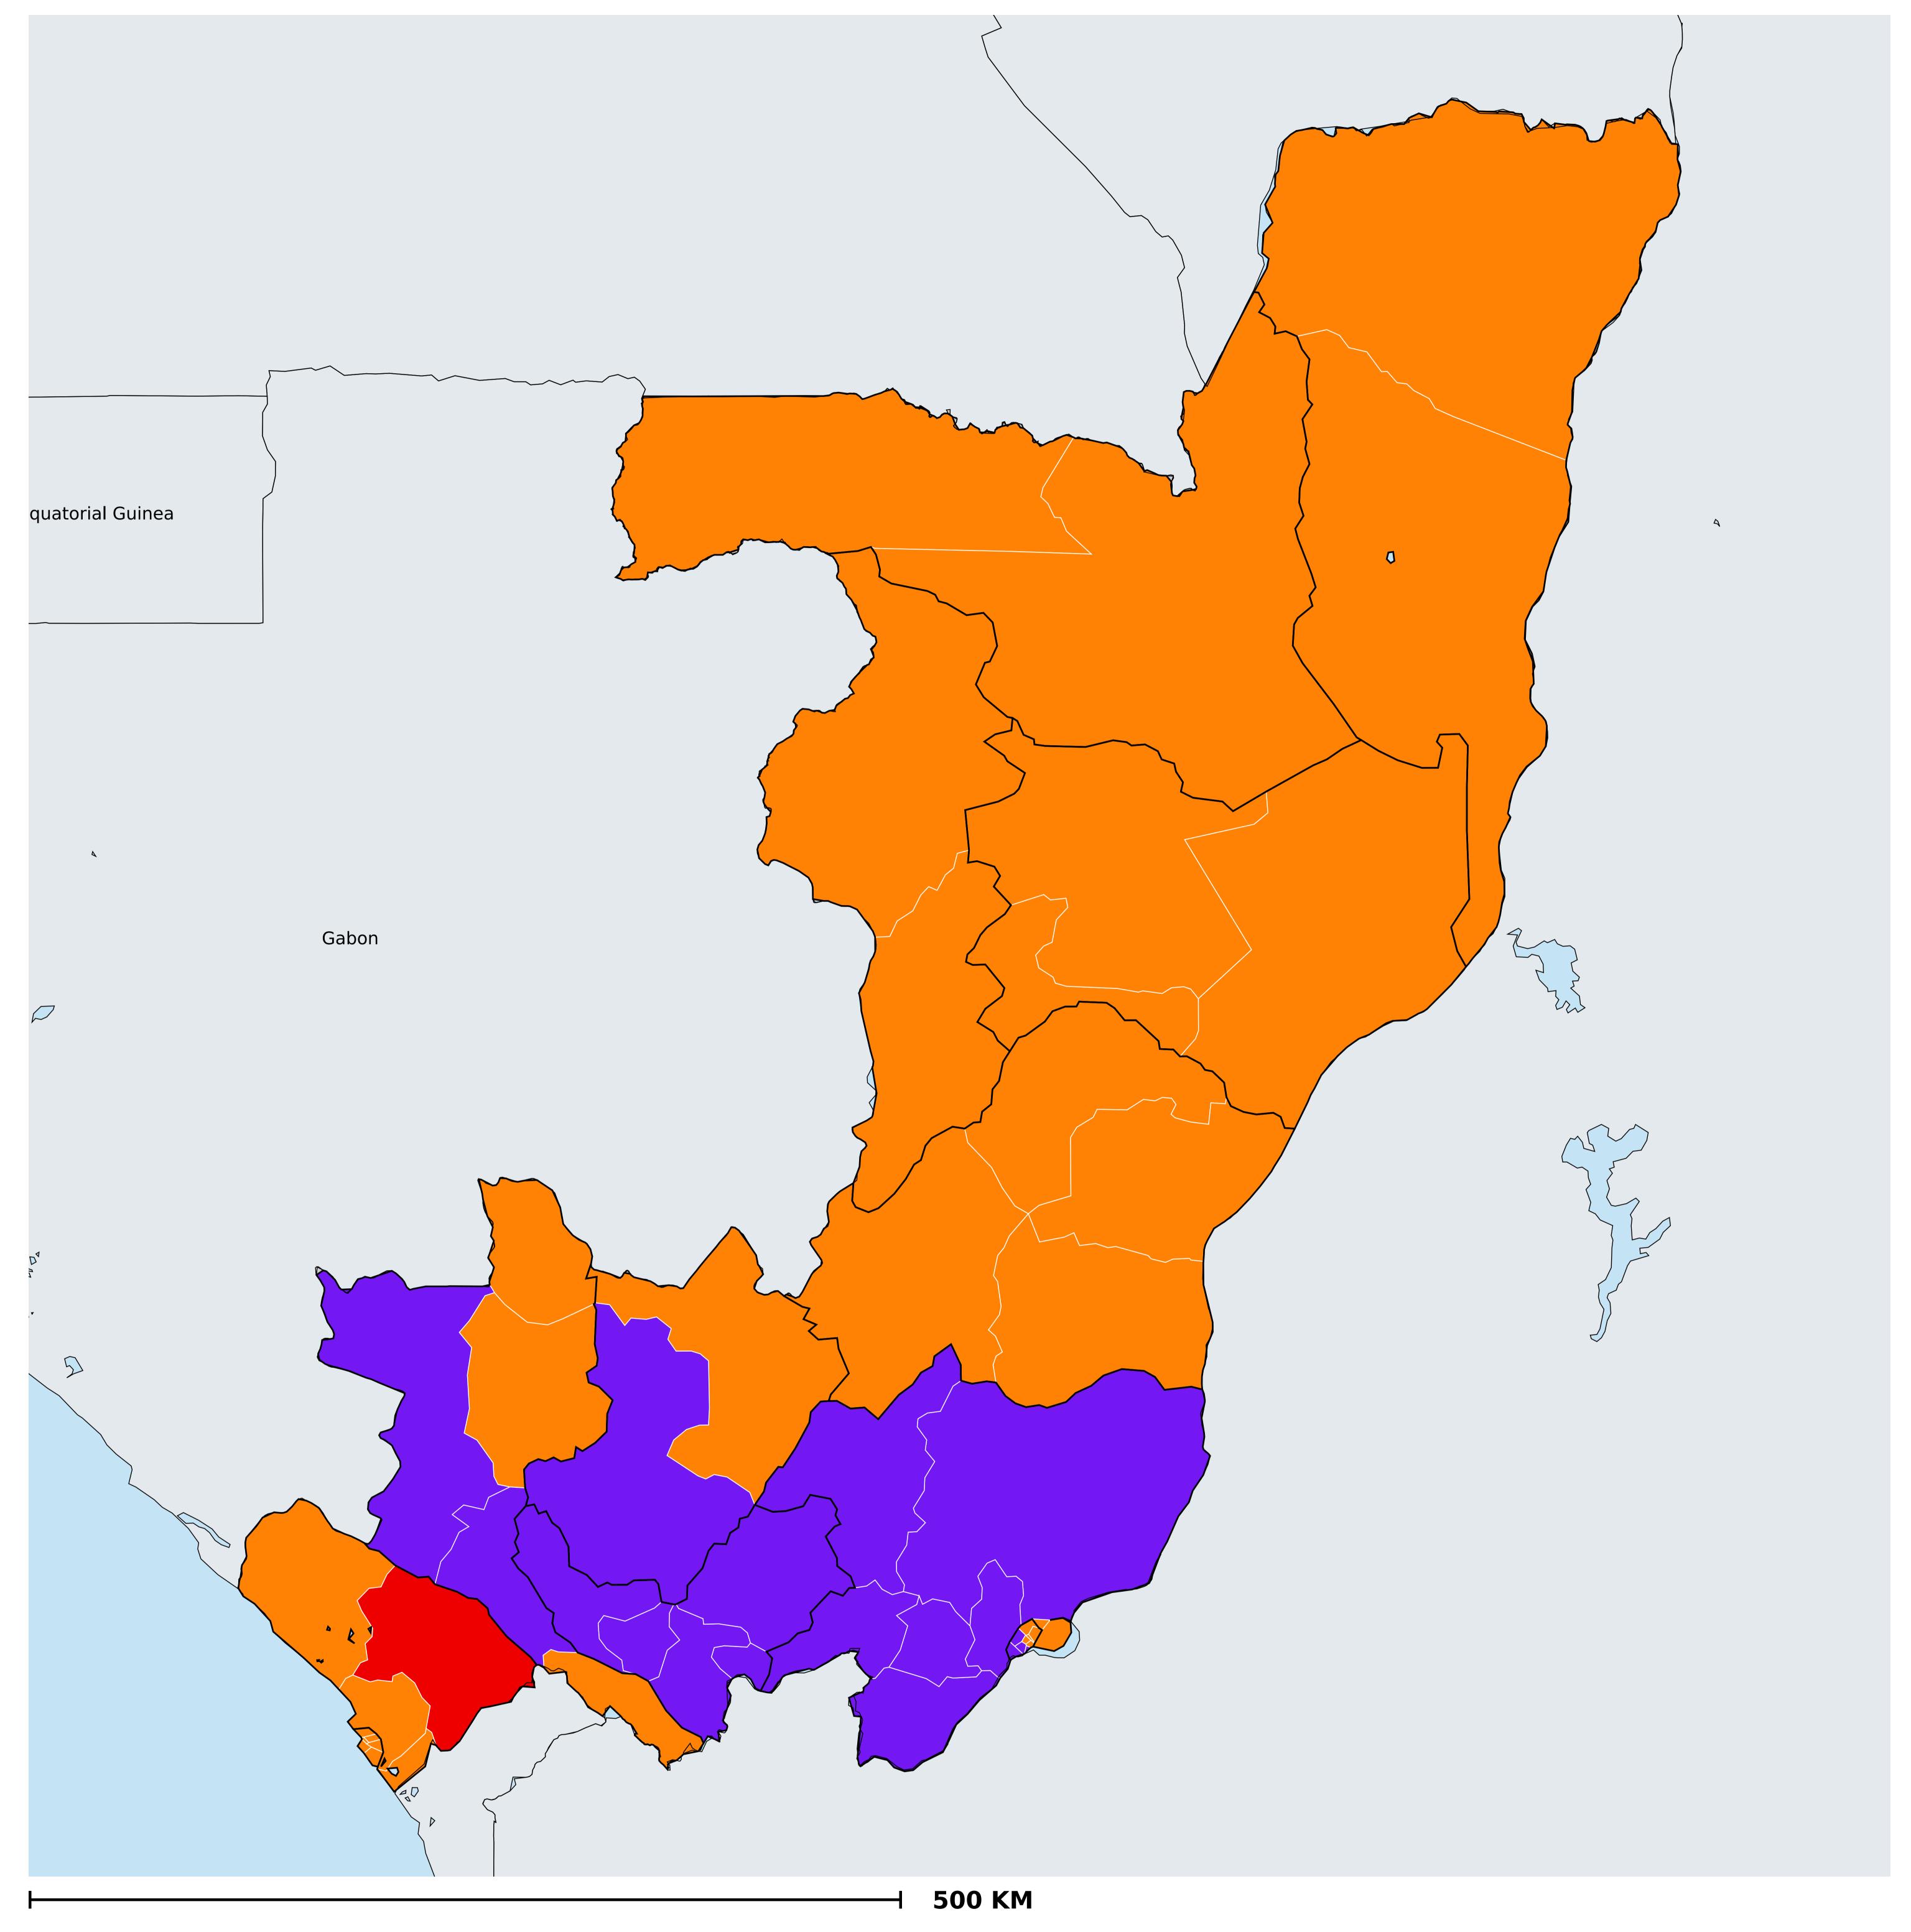

## Republic of Congo (2021)

## Therapeutic MDA/PC coverage of Onchocerciasis

Boundaries, names and designations used here do not imply expression of WHO opinion concerning the legal status of any country, territory or area, or of its authorities, or concerning delimitation of frontiers or boundaries. Dotted / dashed lines represent approximate border lines for which there may not yet be full agreement.

## Onchocerciasis > MDA/PC coverage > Therapeutic coverage

**Data Source:** Data provided by health ministries to ESPEN through WHO reporting processes. All reasonable precautions have been taken to verify this information Copyright 2024 WHO. All rights reserved. Generated 25 January 2024