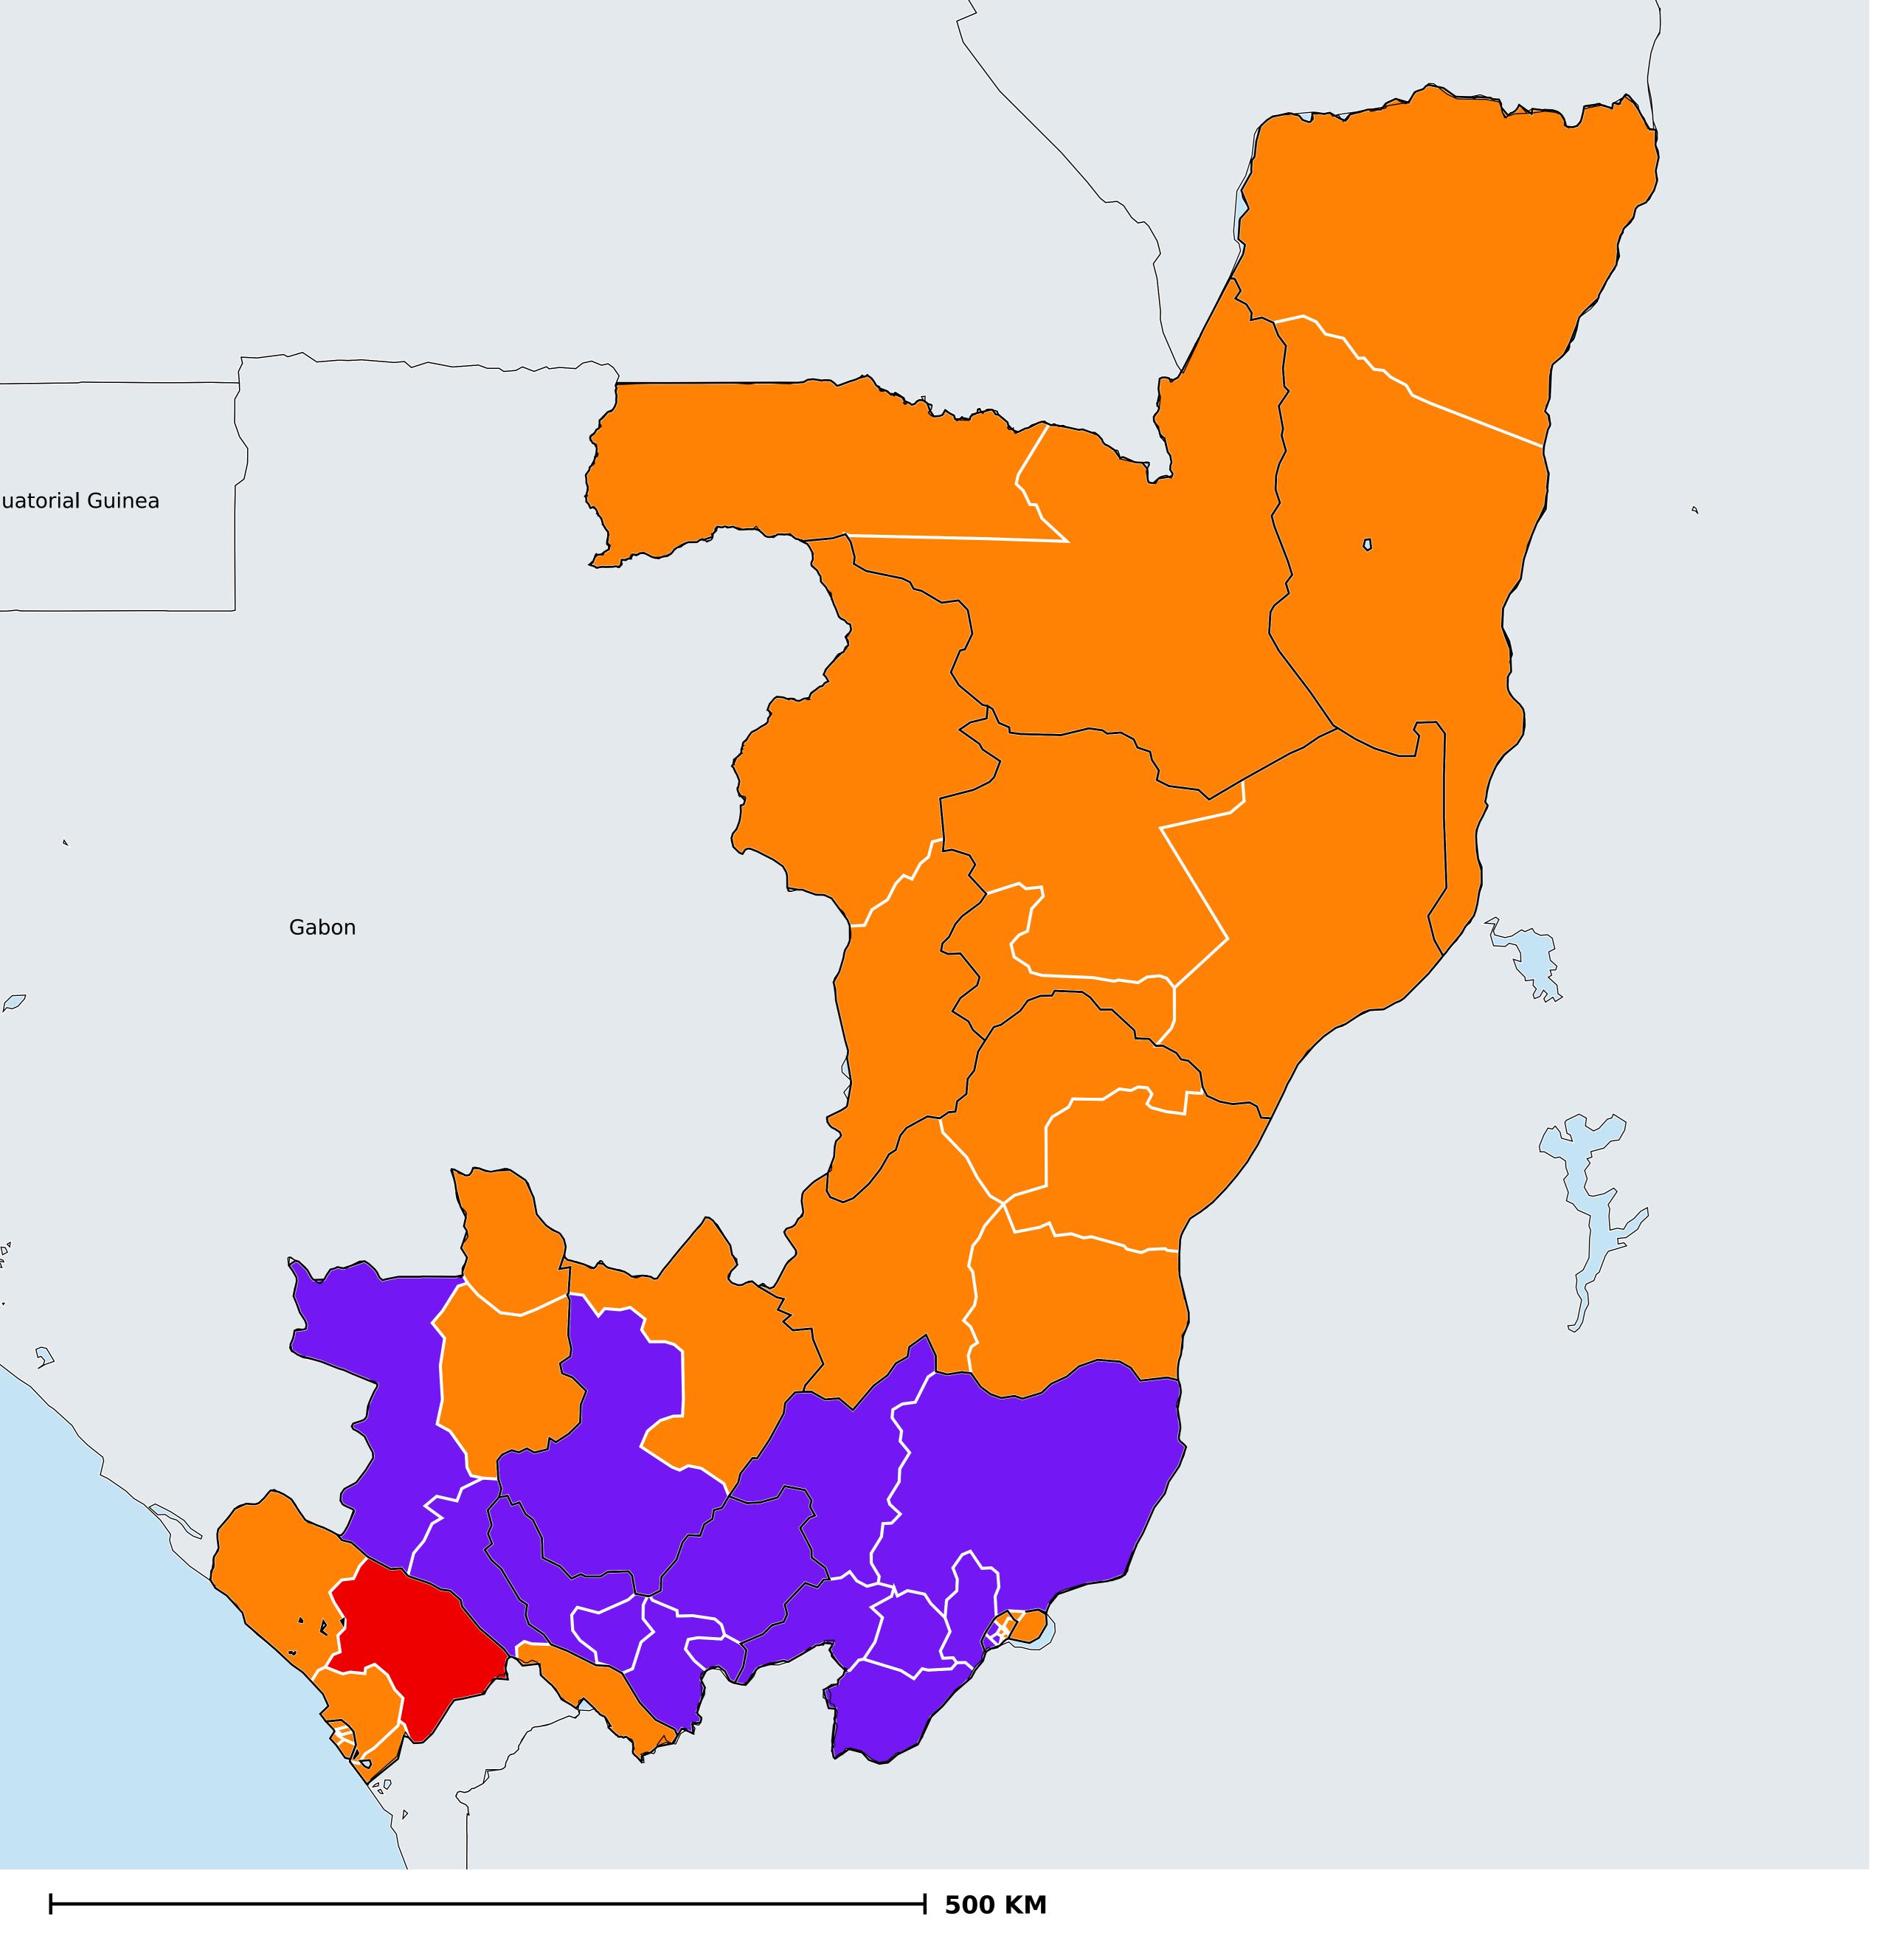

## Republic of Congo (2021)

## Therapeutic MDA/PC coverage of Onchocerciasis

Onchocerciasis > MDA/PC coverage > Therapeutic coverage

Boundaries, names and designations used here do not imply expression of WHO opinion concerning the legal status of any country, territory or area, or of its authorities, or concerning delimitation of frontiers or boundaries. Dotted / dashed lines represent approximate border lines for which there may not yet be full agreement.

## **Data Source:**

Data provided by health ministries to ESPEN through WHO reporting processes. All reasonable precautions have been taken to verify this information

Copyright 2024 WHO. All rights reserved. Generated 25 January 2024