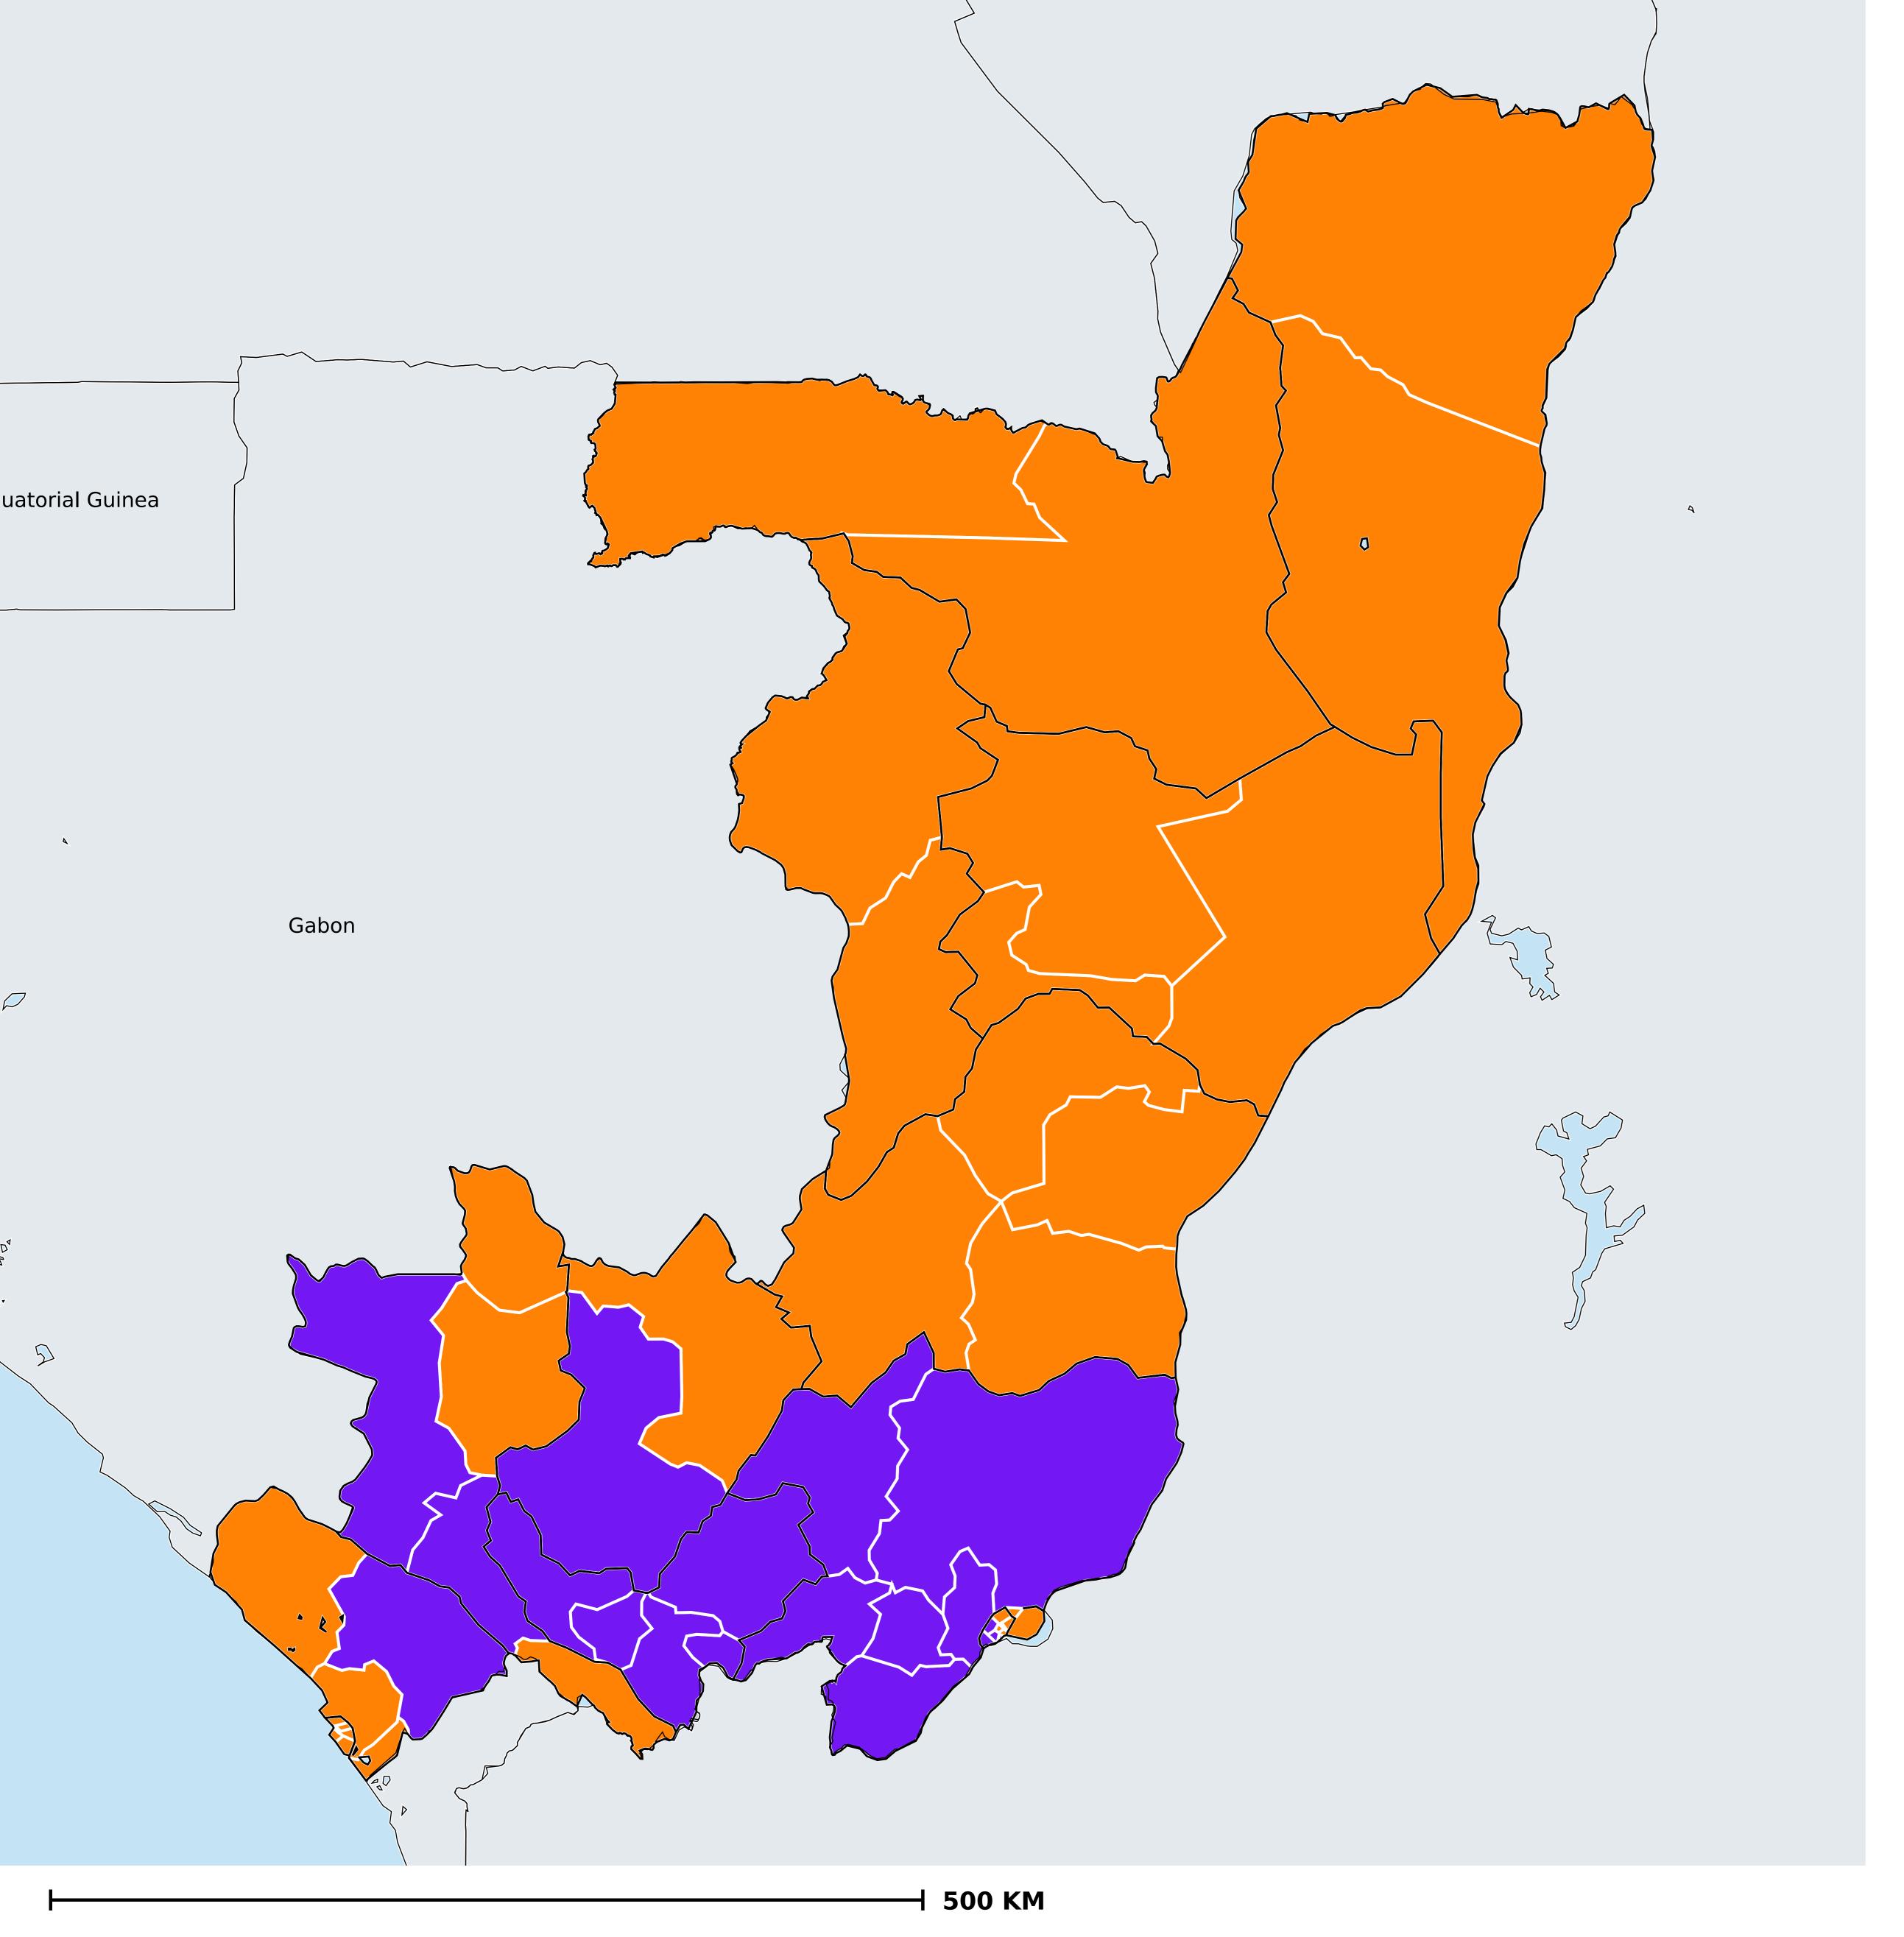

## Republic of Congo (2019)

## Therapeutic MDA/PC coverage of Onchocerciasis

Onchocerciasis > MDA/PC coverage > Therapeutic coverage

Unknown / consider Oncho Elimination mapping
Not suitable for Onchocerciasis
< 80% coverage
≥80% coverage
Unknown / under LF MDA
MDA not delivered - Endemic
Under post-intervention surveillance
No data available

Boundaries, names and designations used here do not imply expression of WHO opinion concerning the legal status of any country, territory or area, or of its authorities, or concerning delimitation of frontiers or boundaries. Dotted / dashed lines represent approximate border lines for which there may not yet be full agreement.