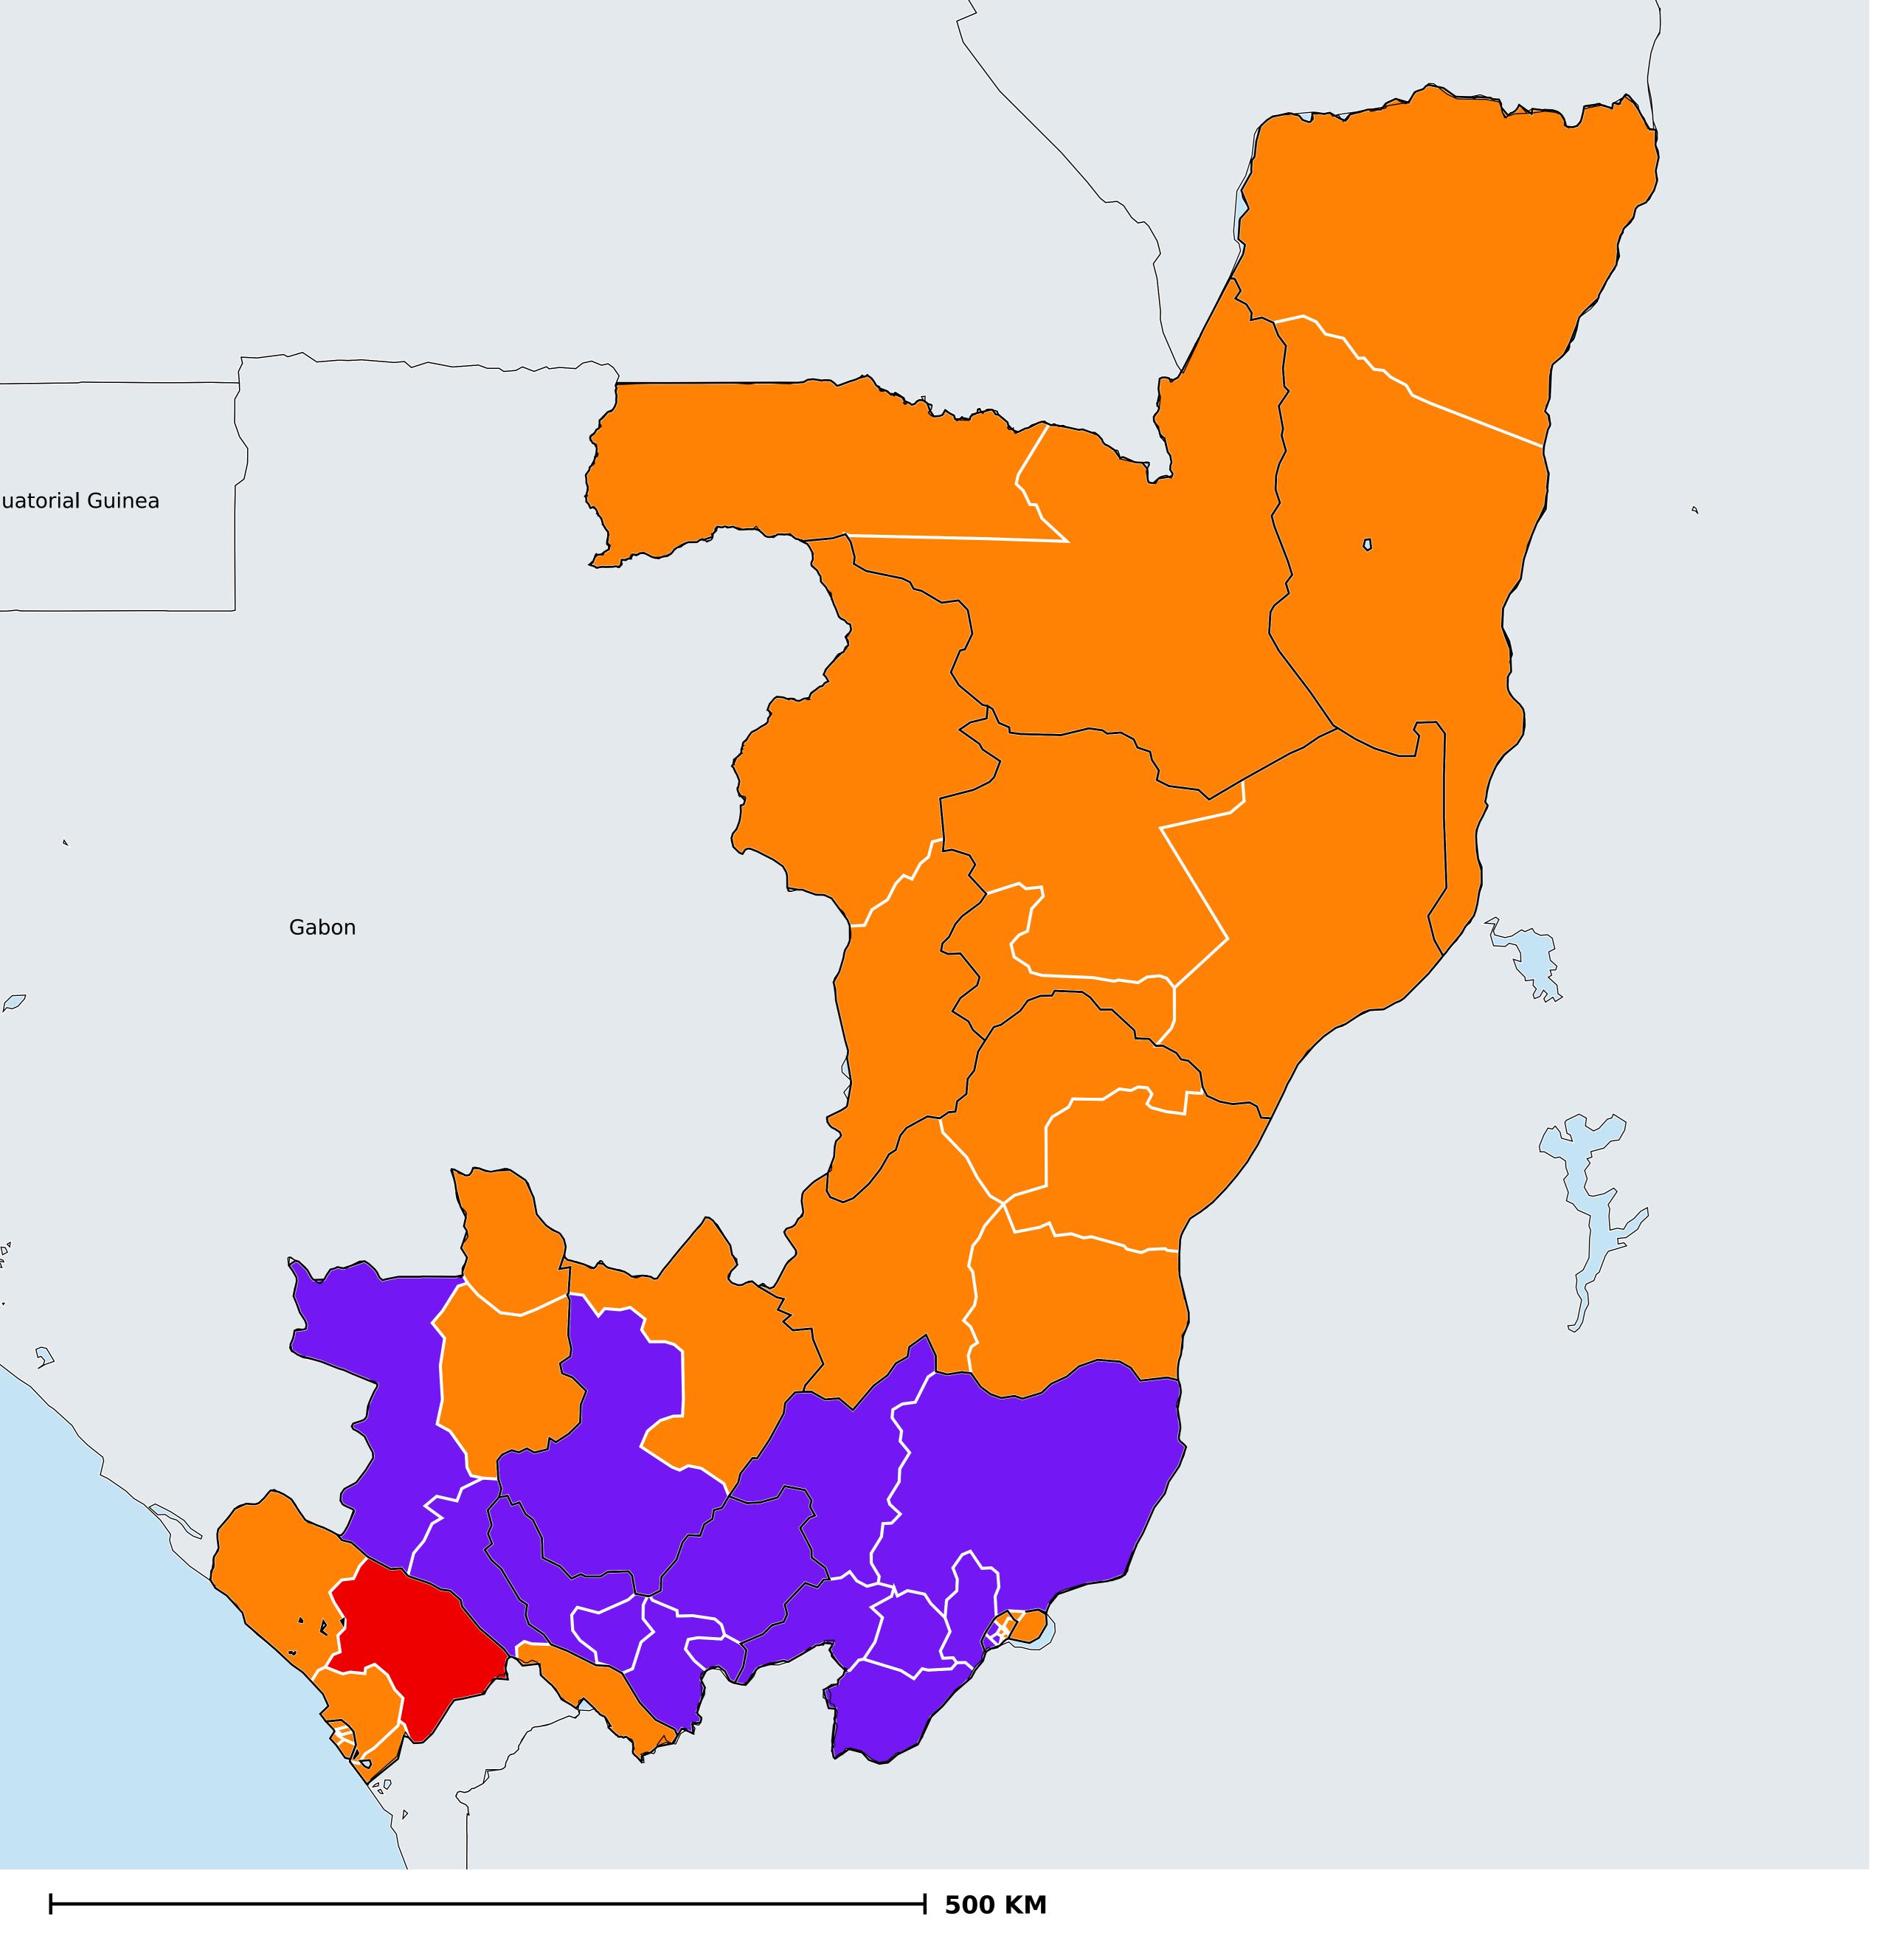

## Republic of Congo (2021)

## Geographic MDA/PC coverage of Onchocerciasis

Onchocerciasis > MDA/PC coverage > Geographic coverage

Unknown / consider Oncho Elimination mapping
Not suitable for Onchocerciasis
Unknown (under LF MDA)
MDA delivered
MDA not delivered - Endemic
MDA not delivered - under IA
Under post-intervention surveillance
No data available

Boundaries, names and designations used here do not imply expression of WHO opinion concerning the legal status of any country, territory or area, or of its authorities, or concerning delimitation of frontiers or boundaries. Dotted / dashed lines represent approximate border lines for which there may not yet be full agreement.