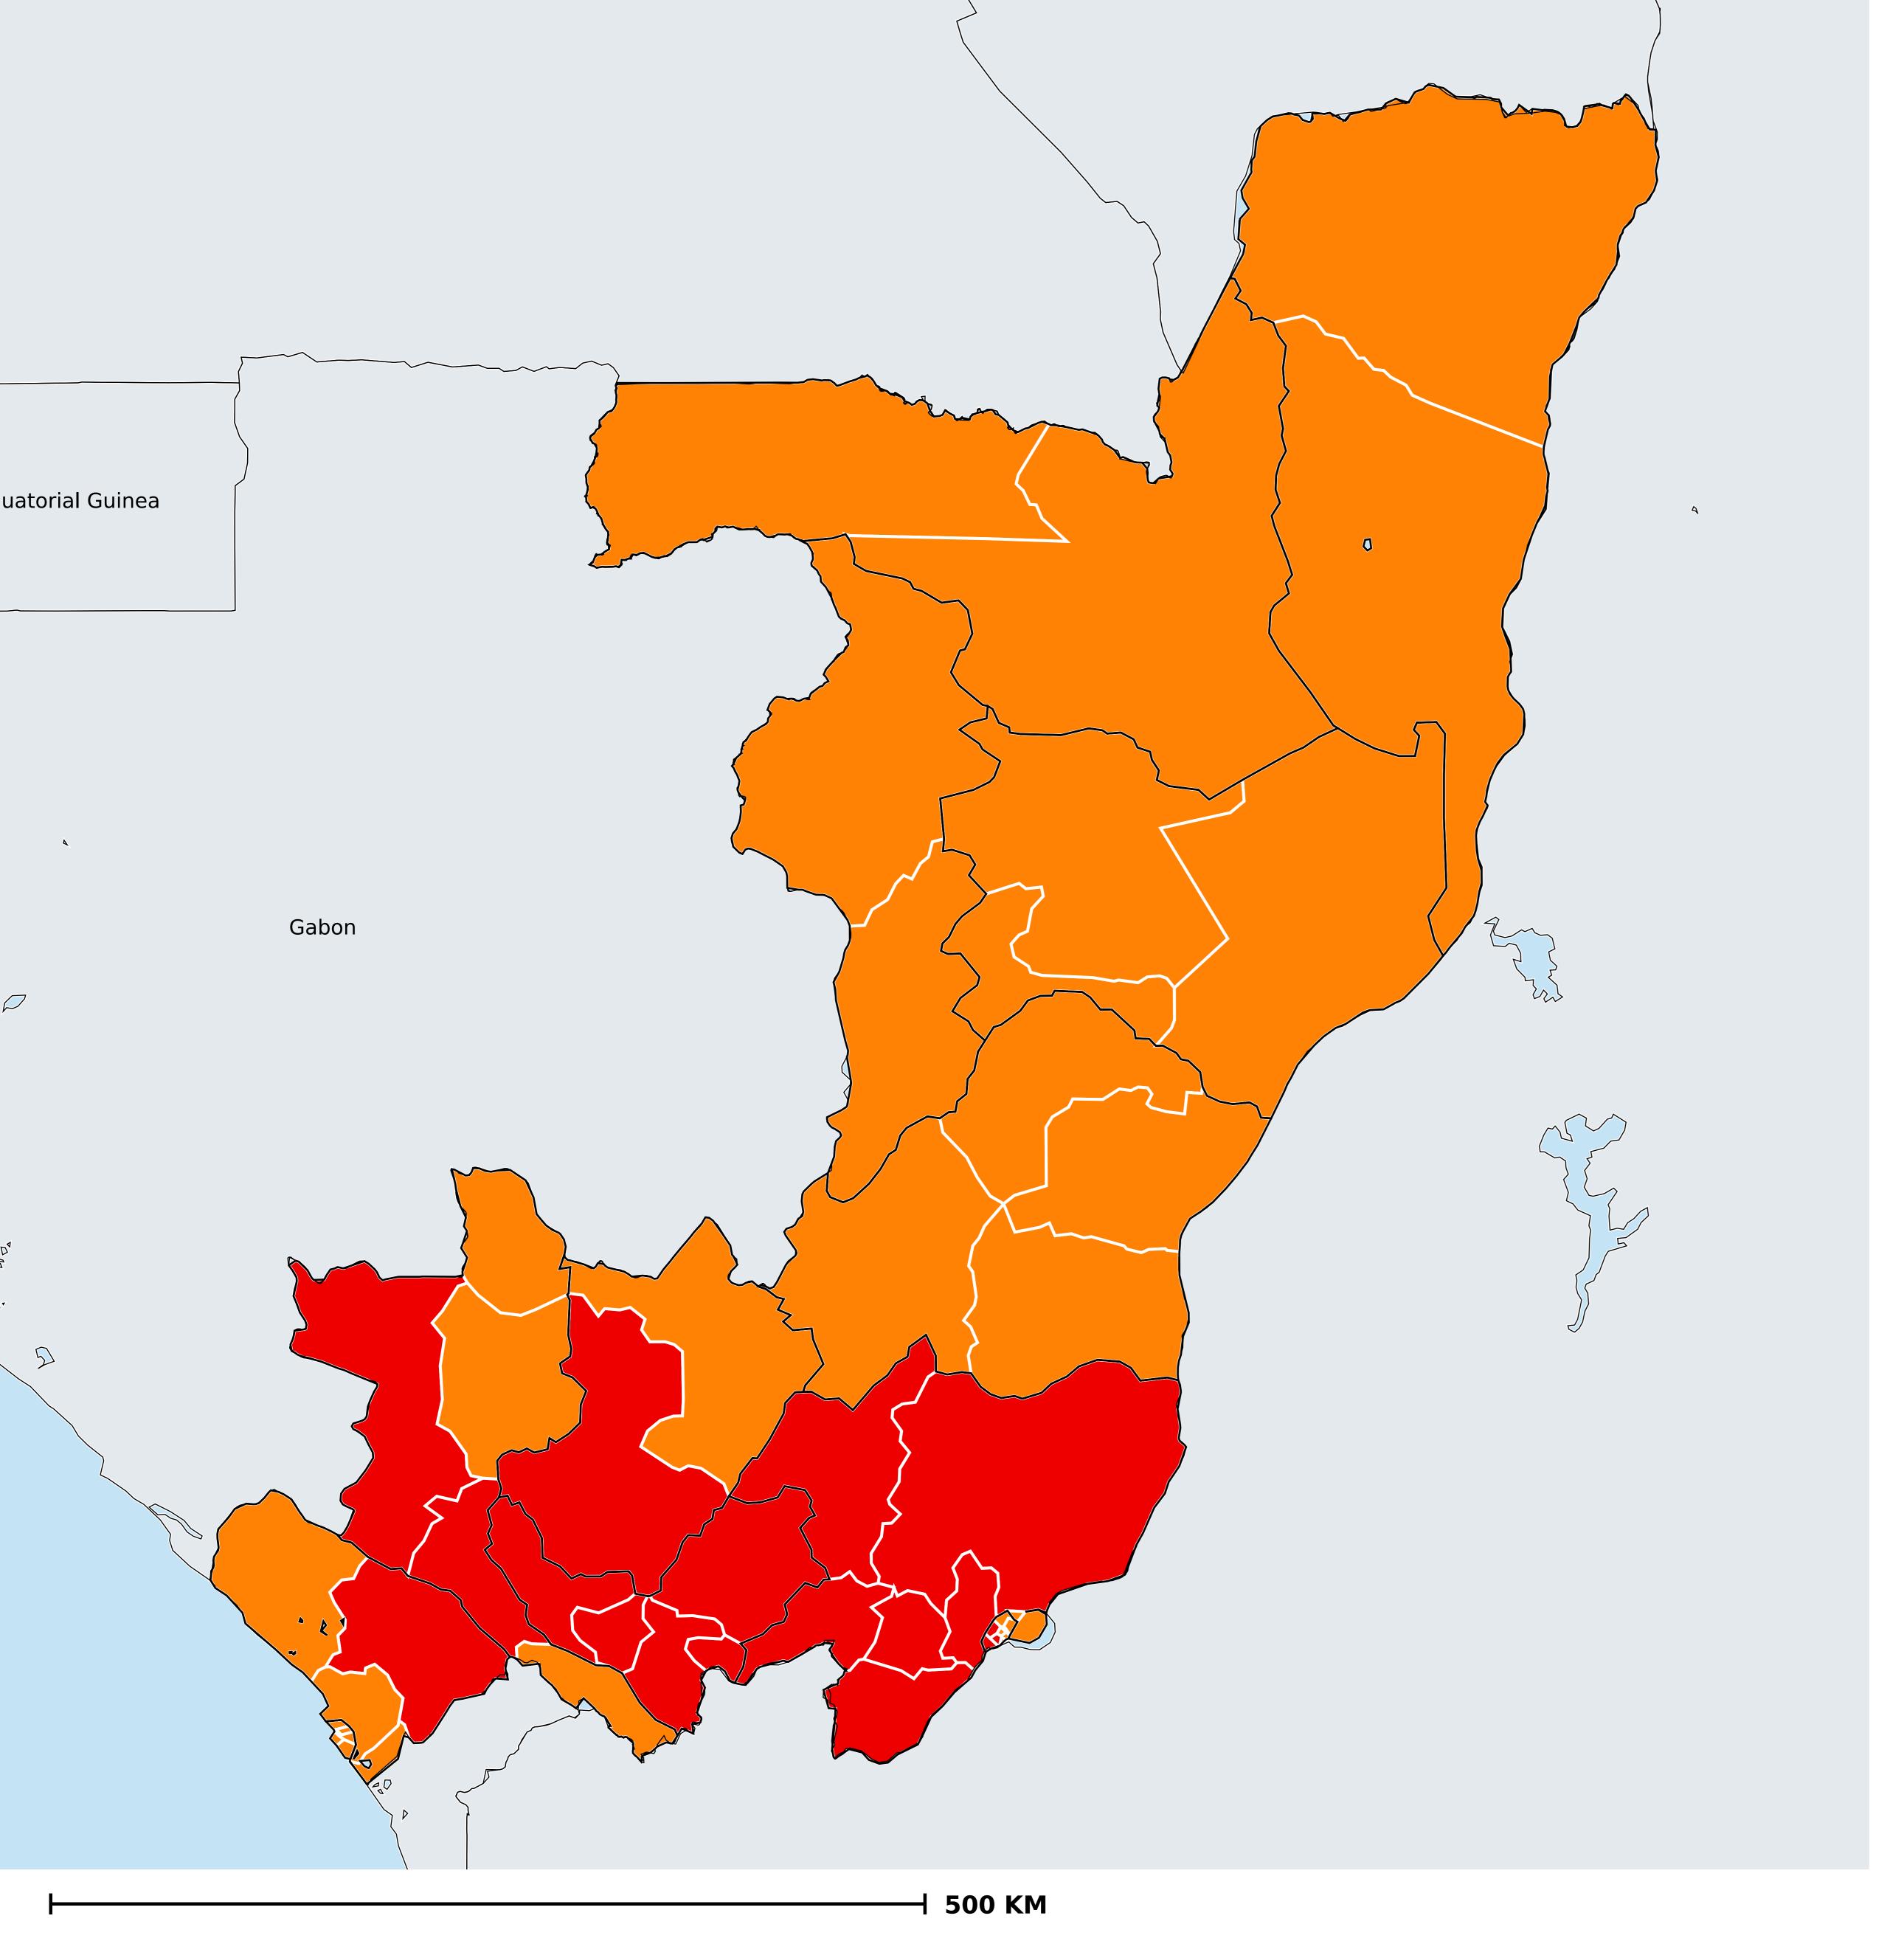

## Onchocerciasis > Endemicity

Not suitable for Onchocerciasis

Endemic (requiring MDA)

Endemic (pending IA)

Unknown (under LF MDA)

Under post-intervention surveillance

Unknown (consider Oncho Elimination Mapping)

No data available

Boundaries, names and designations used here do not imply expression of WHO opinion concerning the legal status of any country, territory or area, or of its authorities, or concerning delimitation of frontiers or boundaries. Dotted / dashed lines represent approximate border lines for which there may not yet be full agreement.