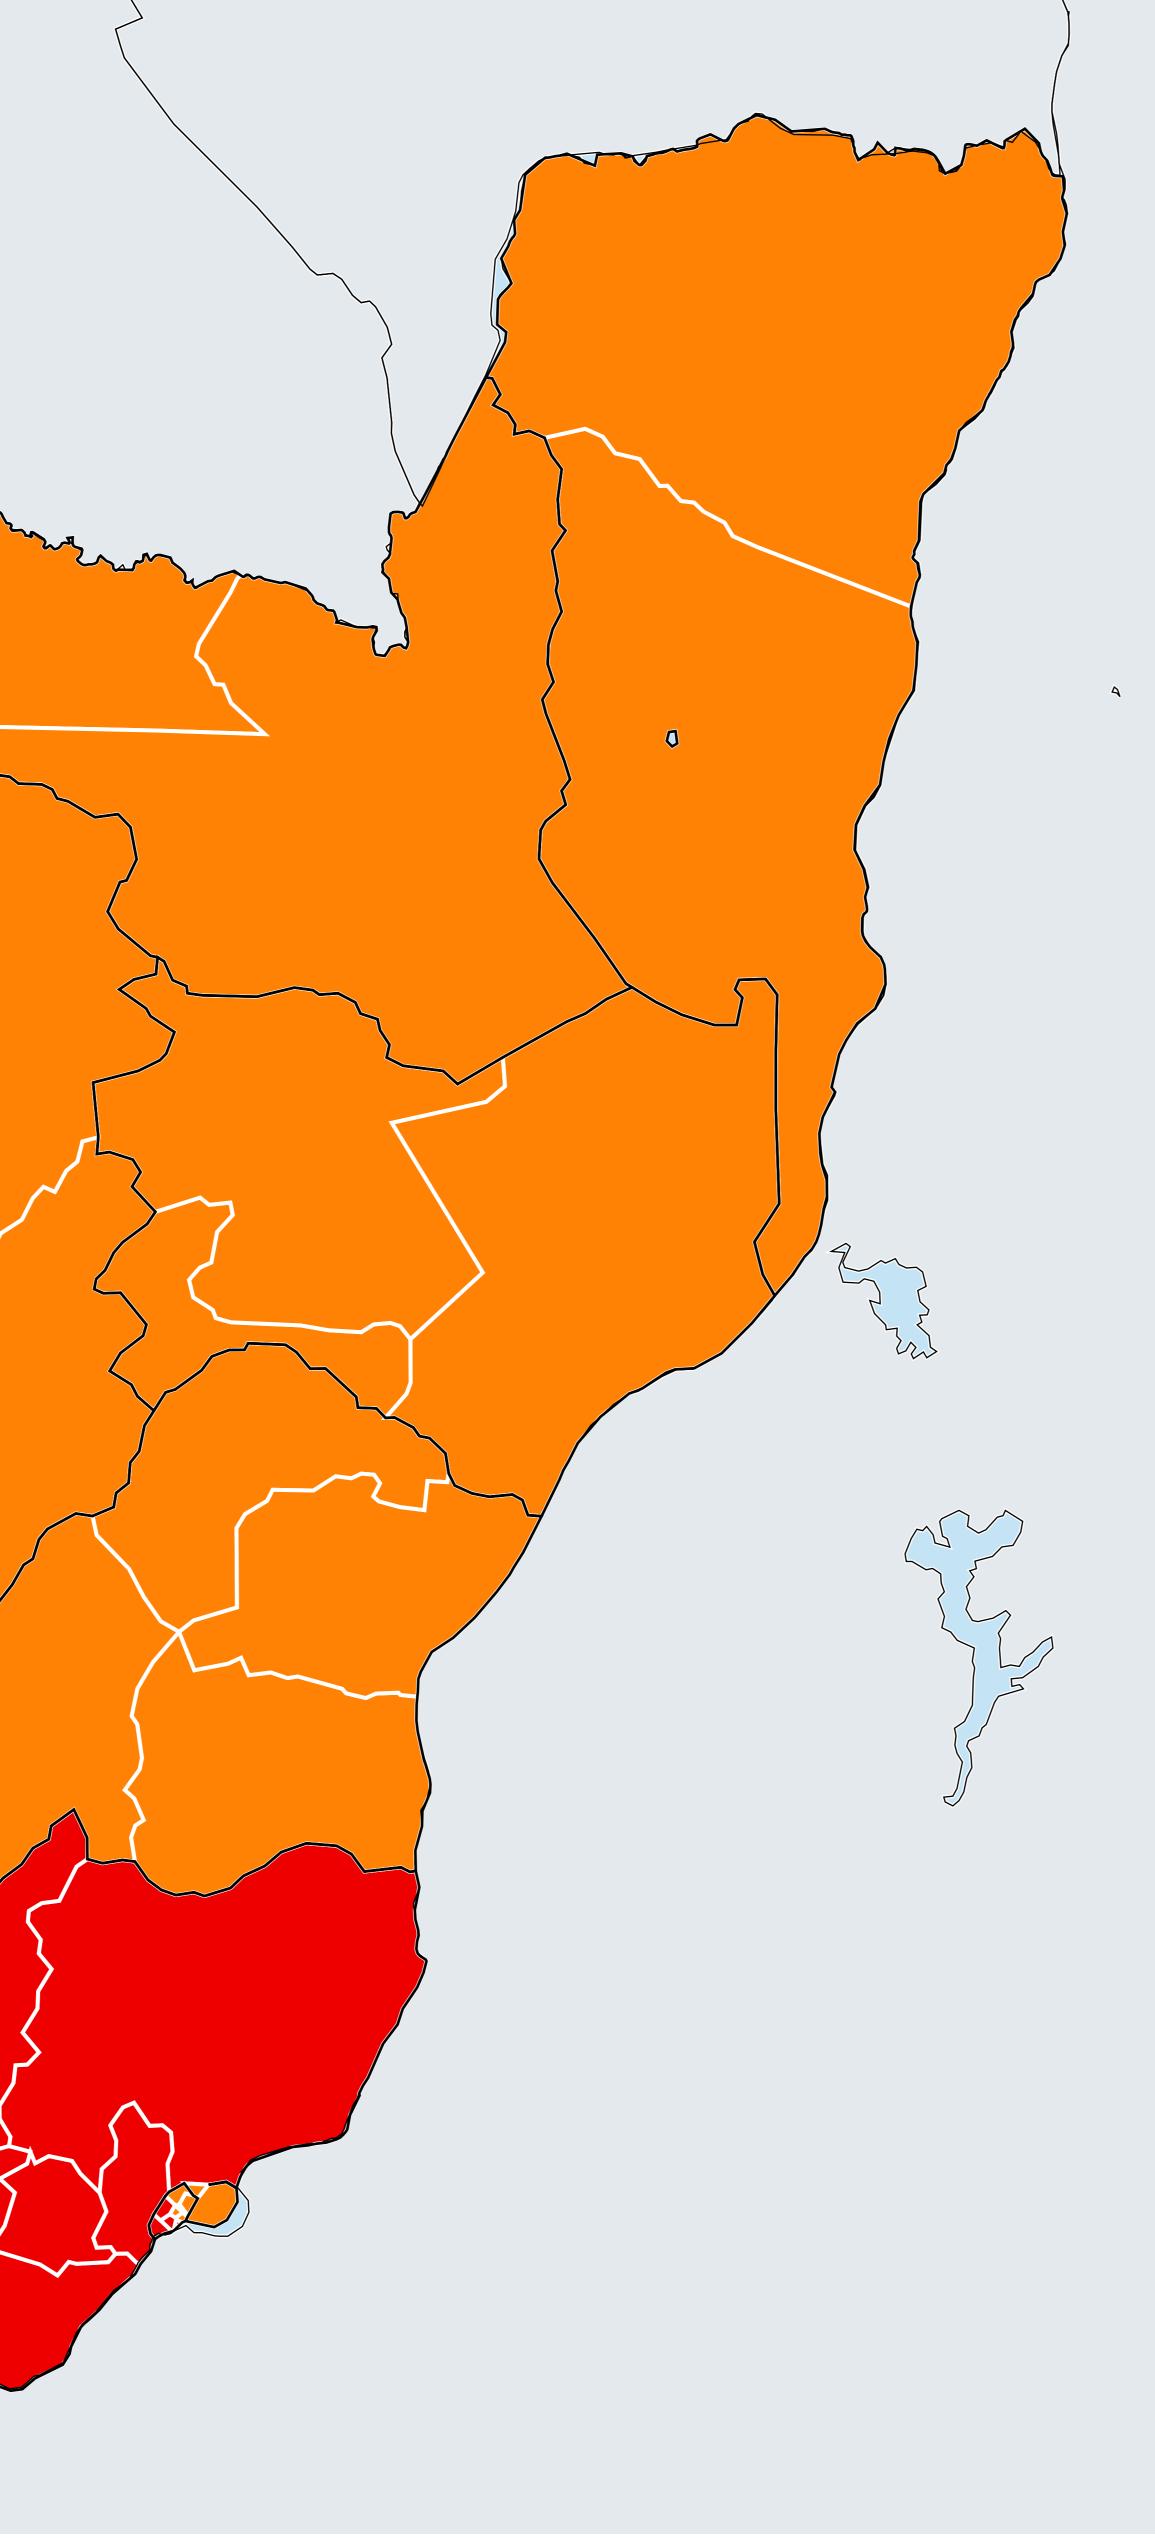

## uatorial Guinea

 $\bigcirc$ 

Gabon

## Republic of Congo (2020) Status of Onchocerciasis Elimination

Onchocerciasis > Endemicity

Not suitable for Onchocerciasis Endemic (requiring MDA) Unknown (under LF MDA) Under post-intervention surveillance Unknown (consider Oncho Elimination Mapping) No data available

Boundaries, names and designations used here do not imply expression of WHO opinion concerning the legal status of any country, territory or area, or of its authorities, or concerning delimitation of frontiers or boundaries. Dotted / dashed lines represent approximate border lines for which there may not yet be full agreement.