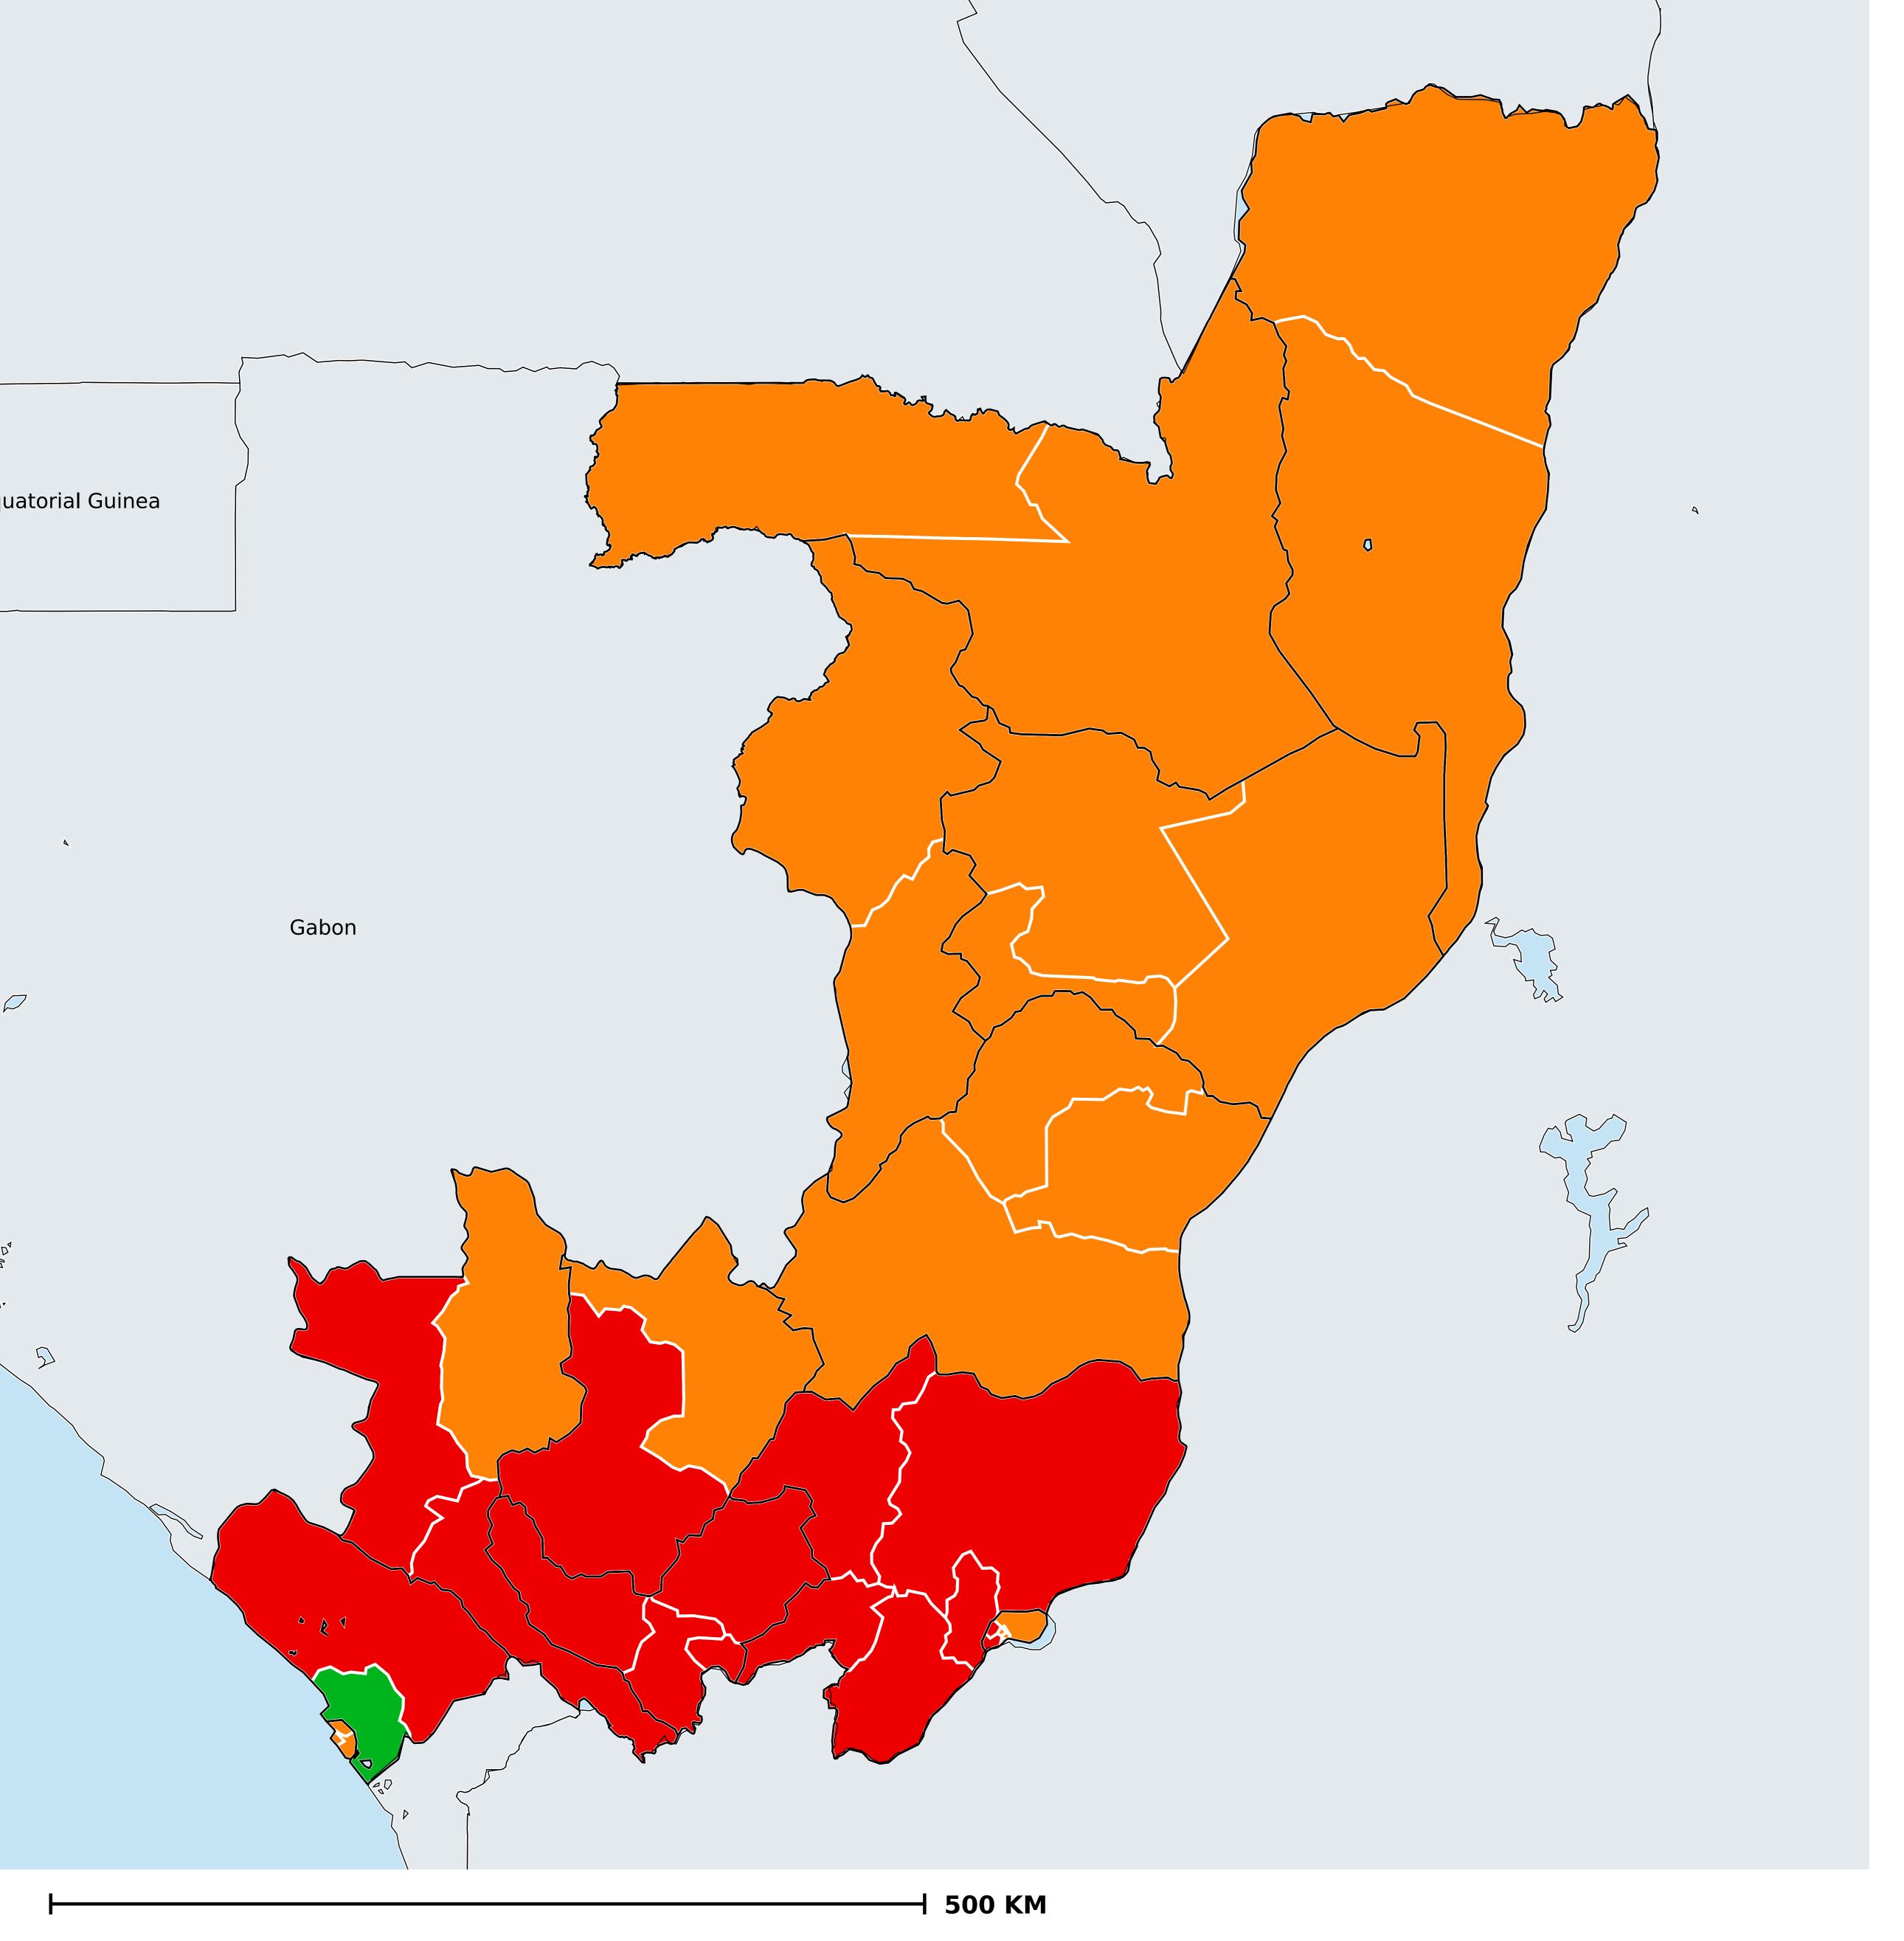

## Onchocerciasis > Endemicity

Not suitable for Onchocerciasis

Endemic (requiring MDA)

Unknown (under LF MDA)

Under post-intervention surveillance

Unknown (consider Oncho Elimination Mapping)

No data available

Boundaries, names and designations used here do not imply expression of WHO opinion concerning the legal status of any country, territory or area, or of its authorities, or concerning delimitation of frontiers or boundaries. Dotted / dashed lines represent approximate border lines for which there may not yet be full agreement.

## **Data Source:**

Data provided by health ministries to ESPEN through WHO reporting processes. All reasonable precautions have been taken to verify this information

Copyright 2023 WHO. All rights reserved. Generated 19 September 2023