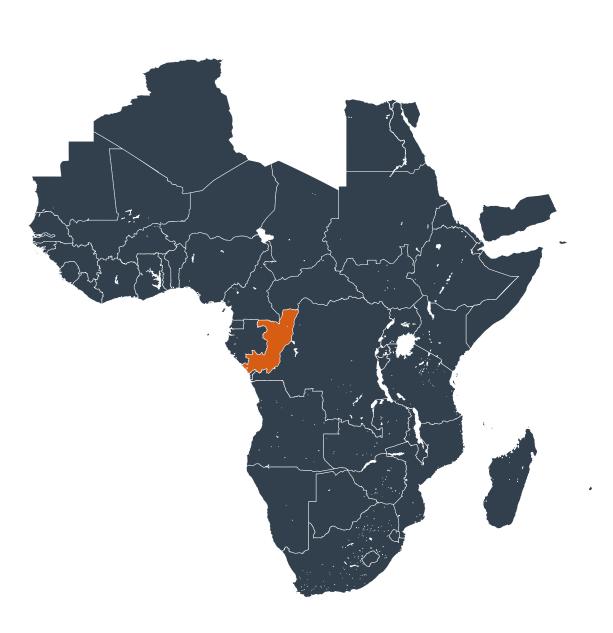

# Gabon 1 500 KM

# Republic of Congo (2013)

## Status of Onchocerciasis Elimination

### Onchocerciasis > Endemicity

Not suitable for Onchocerciasis

Endemic (requiring MDA)

Unknown (under LF MDA)

Under post-intervention surveillance

Unknown (consider Oncho Elimination Mapping)

No data available

Boundaries, names and designations used here do not imply expression of WHO opinion concerning the legal status of any country, territory or area, or of its authorities, or concerning delimitation of frontiers or boundaries. Dotted / dashed lines represent approximate border lines for which there may not yet be full agreement.

### **Data Source:**

Data provided by health ministries to ESPEN through WHO reporting processes. All reasonable precautions have been taken to verify this information

Copyright 2023 WHO. All rights reserved. Generated 19 September 2023