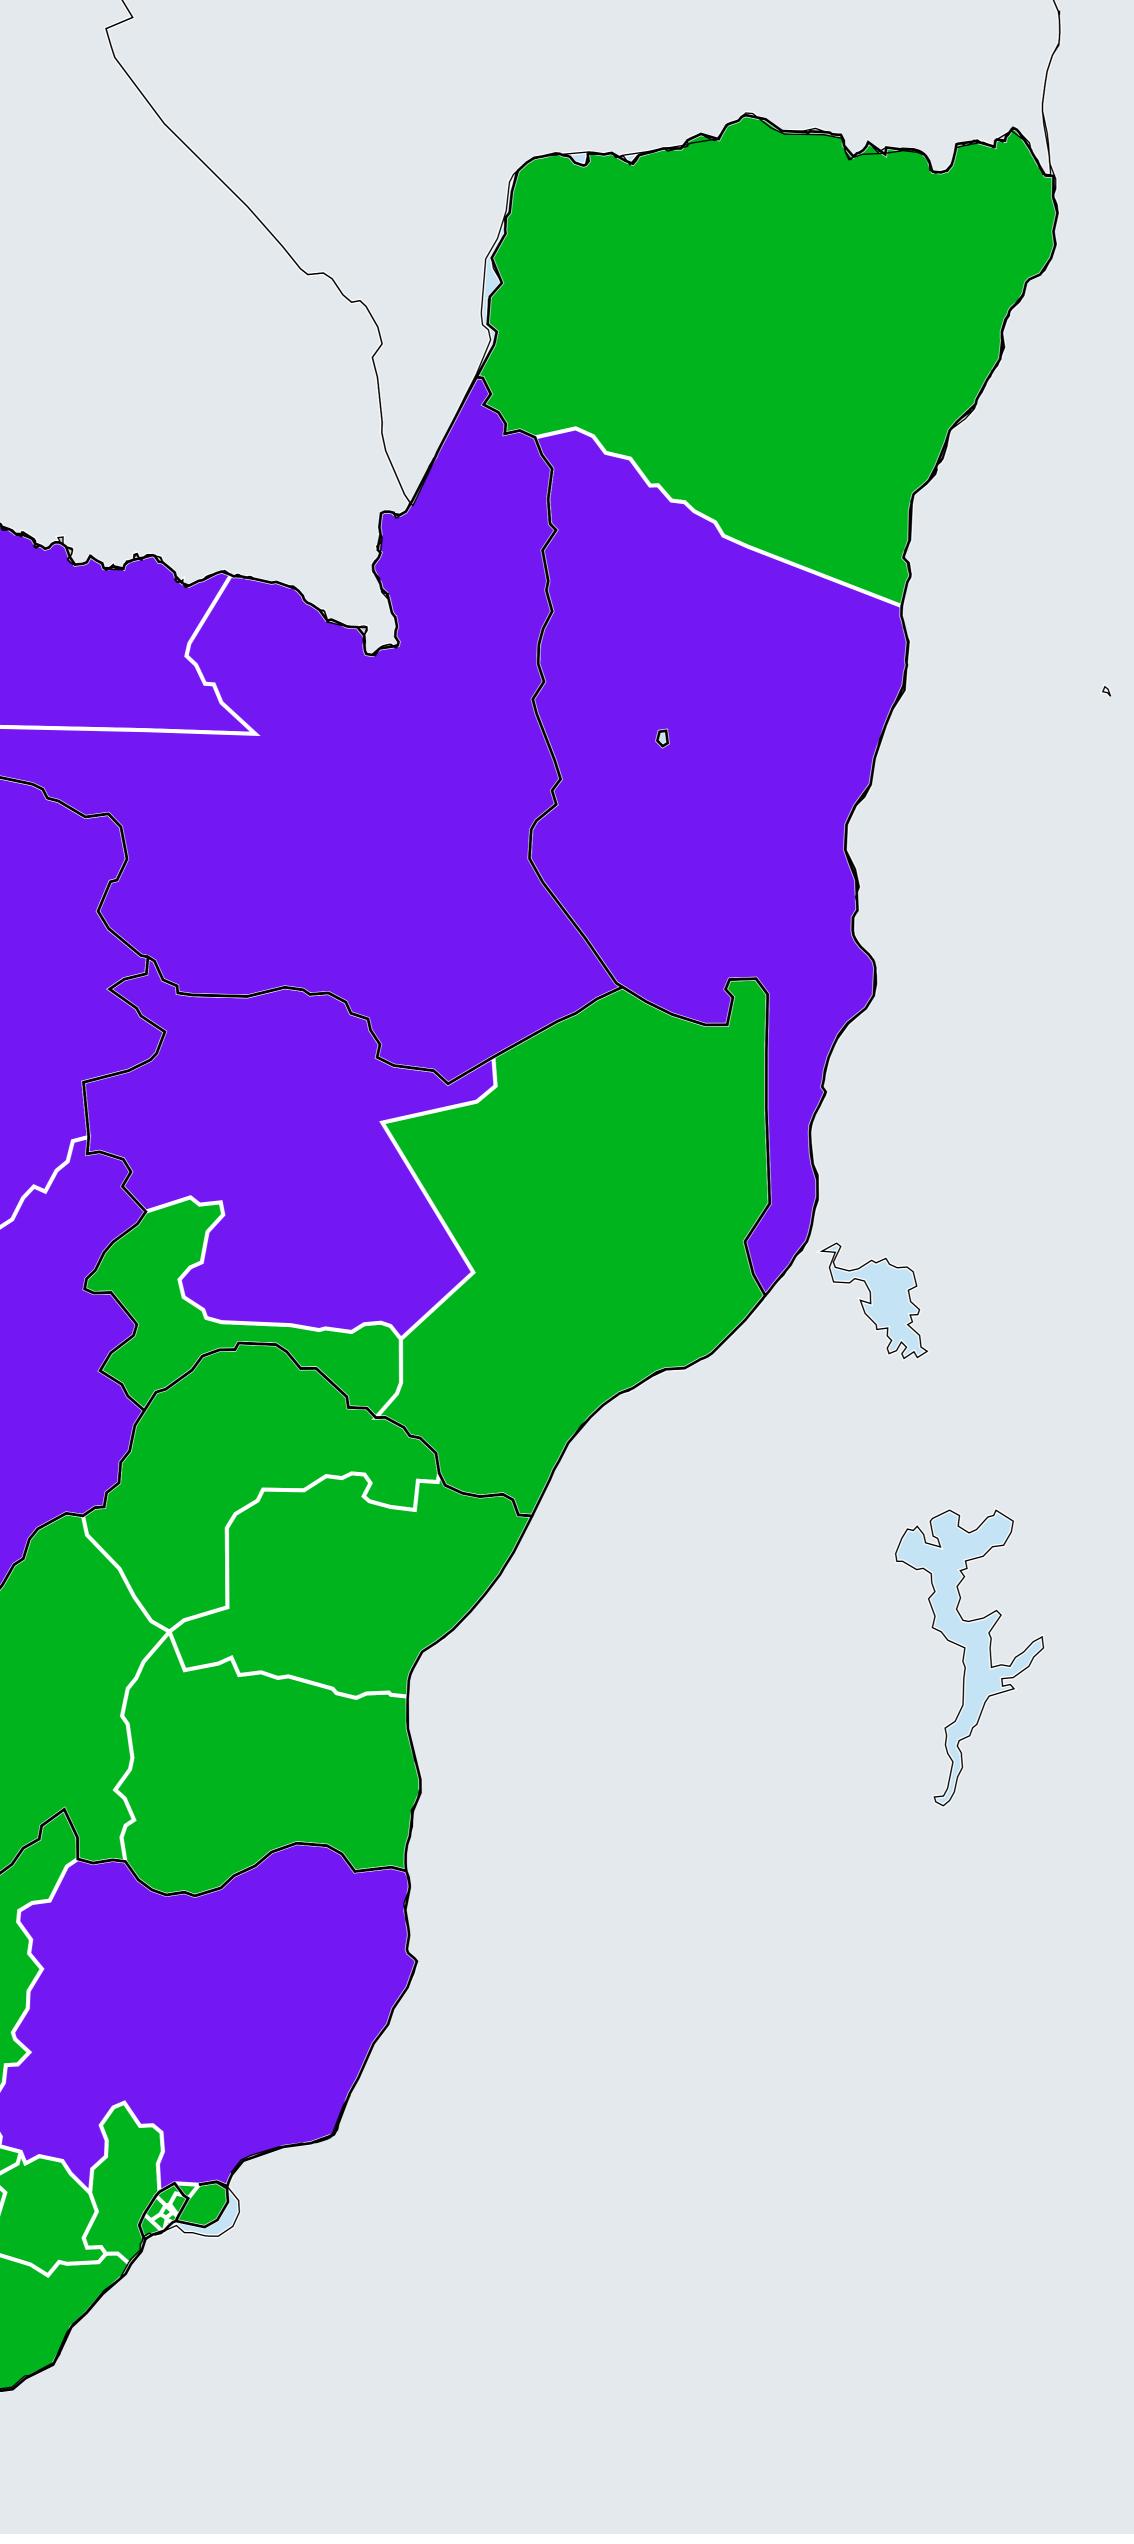

## Republic of Congo (2021) Therapeutic MDA/PC coverage of Lymphatic filariasis

Lymphatic filariasis > MDA/PC coverage > Therapeutic coverage

Non-endemic Endemicity unknown MDA not delivered - Endemic MDA not delivered - under IA < 65% coverage ≥65% coverage Under post-intervention surveillance No data available

Boundaries, names and designations used here do not imply expression of WHO opinion concerning the legal status of any country, territory or area, or of its authorities, or concerning delimitation of frontiers or boundaries. Dotted / dashed lines represent approximate border lines for which there may not yet be full agreement.

## **Data Source:**

Data provided by health ministries to ESPEN through WHO reporting processes. All reasonable precautions have been taken to verify this information Copyright 2024 WHO. All rights reserved. Generated 25 January 2024