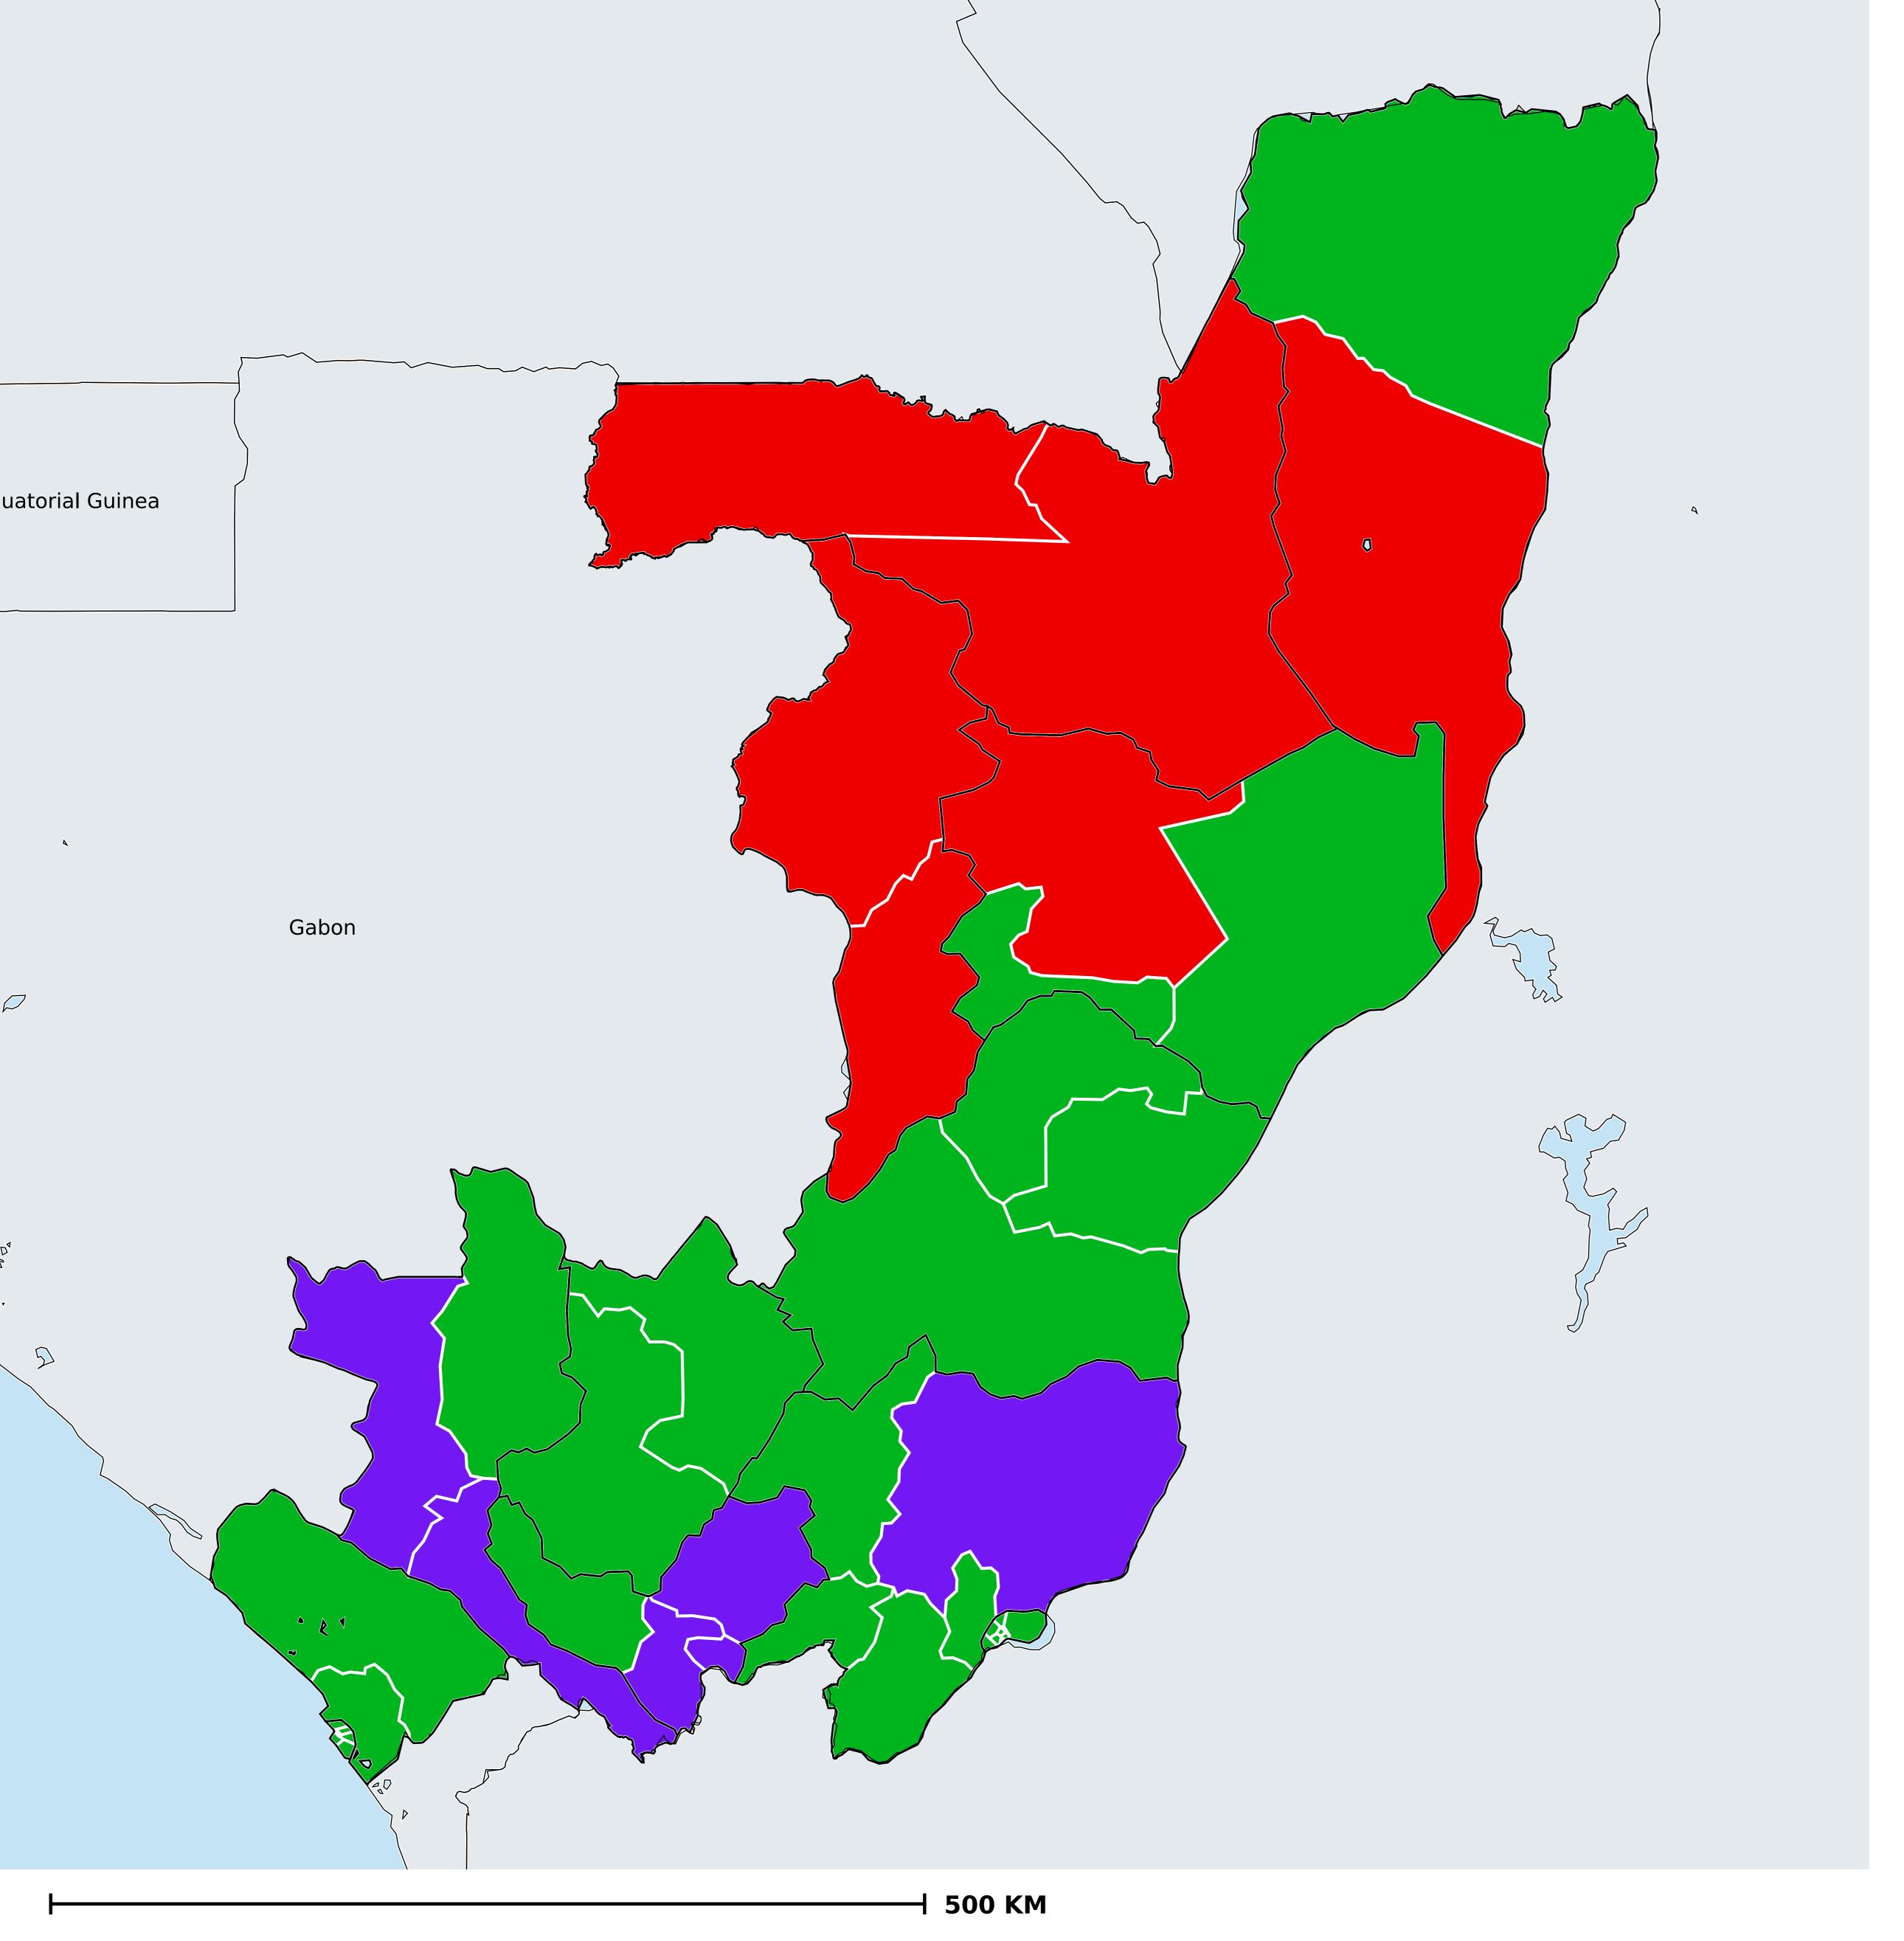

## Republic of Congo (2016)

Therapeutic MDA/PC coverage of Lymphatic filariasis

Lymphatic filariasis > MDA/PC coverage > Therapeutic coverage

Non-endemic
Endemicity unknown
MDA not delivered - Endemic
< 65% coverage</li>
≥65% coverage
Under post-intervention surveillance
No data available

Boundaries, names and designations used here do not imply expression of WHO opinion concerning the legal status of any country, territory or area, or of its authorities, or concerning delimitation of frontiers or boundaries. Dotted / dashed lines represent approximate border lines for which there may not yet be full agreement.