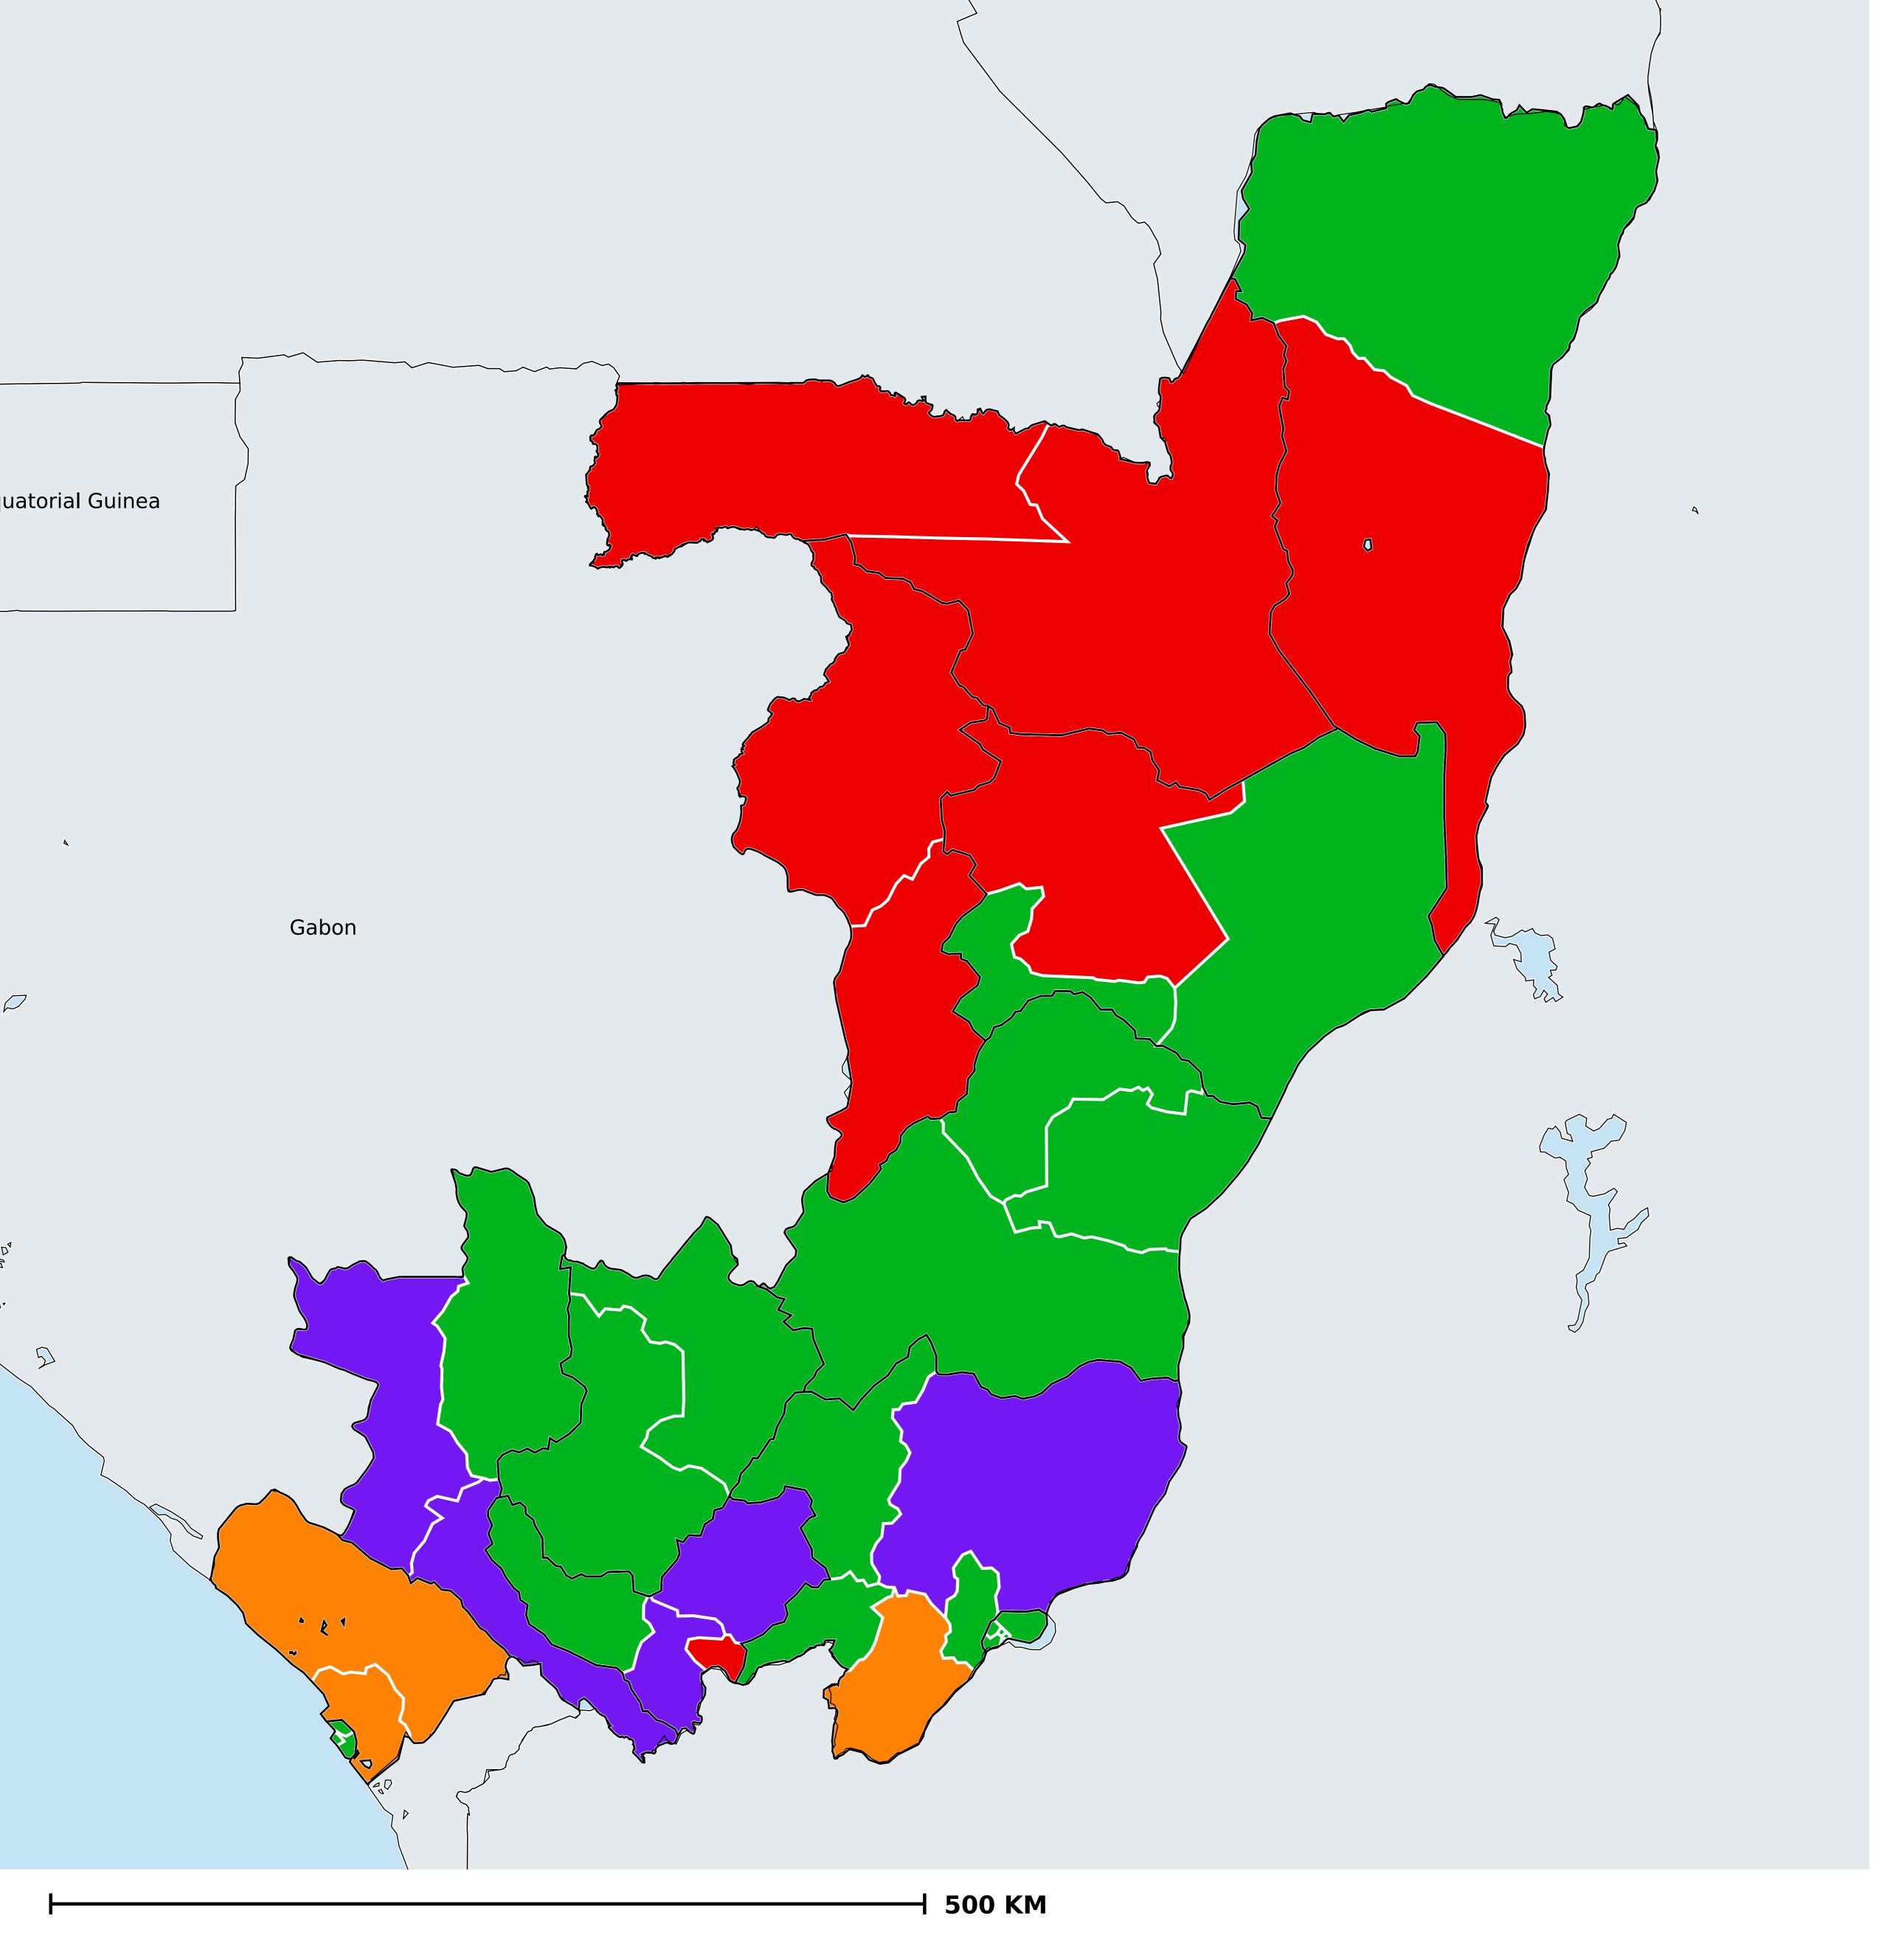

## Republic of Congo (2014)

## Therapeutic MDA/PC coverage of Lymphatic filariasis

Lymphatic filariasis > MDA/PC coverage > Therapeutic coverage

Non-endemic
Endemicity unknown
MDA not delivered - Endemic
< 65% coverage</li>
≥65% coverage
Under post-intervention surveillance
No data available

Boundaries, names and designations used here do not imply expression of WHO opinion concerning the legal status of any country, territory or area, or of its authorities, or concerning delimitation of frontiers or boundaries. Dotted / dashed lines represent approximate border lines for which there may not yet be full agreement.

## **Data Source:**

Data provided by health ministries to ESPEN through WHO reporting processes. All reasonable precautions have been taken to verify this information

Copyright 2023 WHO. All rights reserved. Generated 19 September 2023