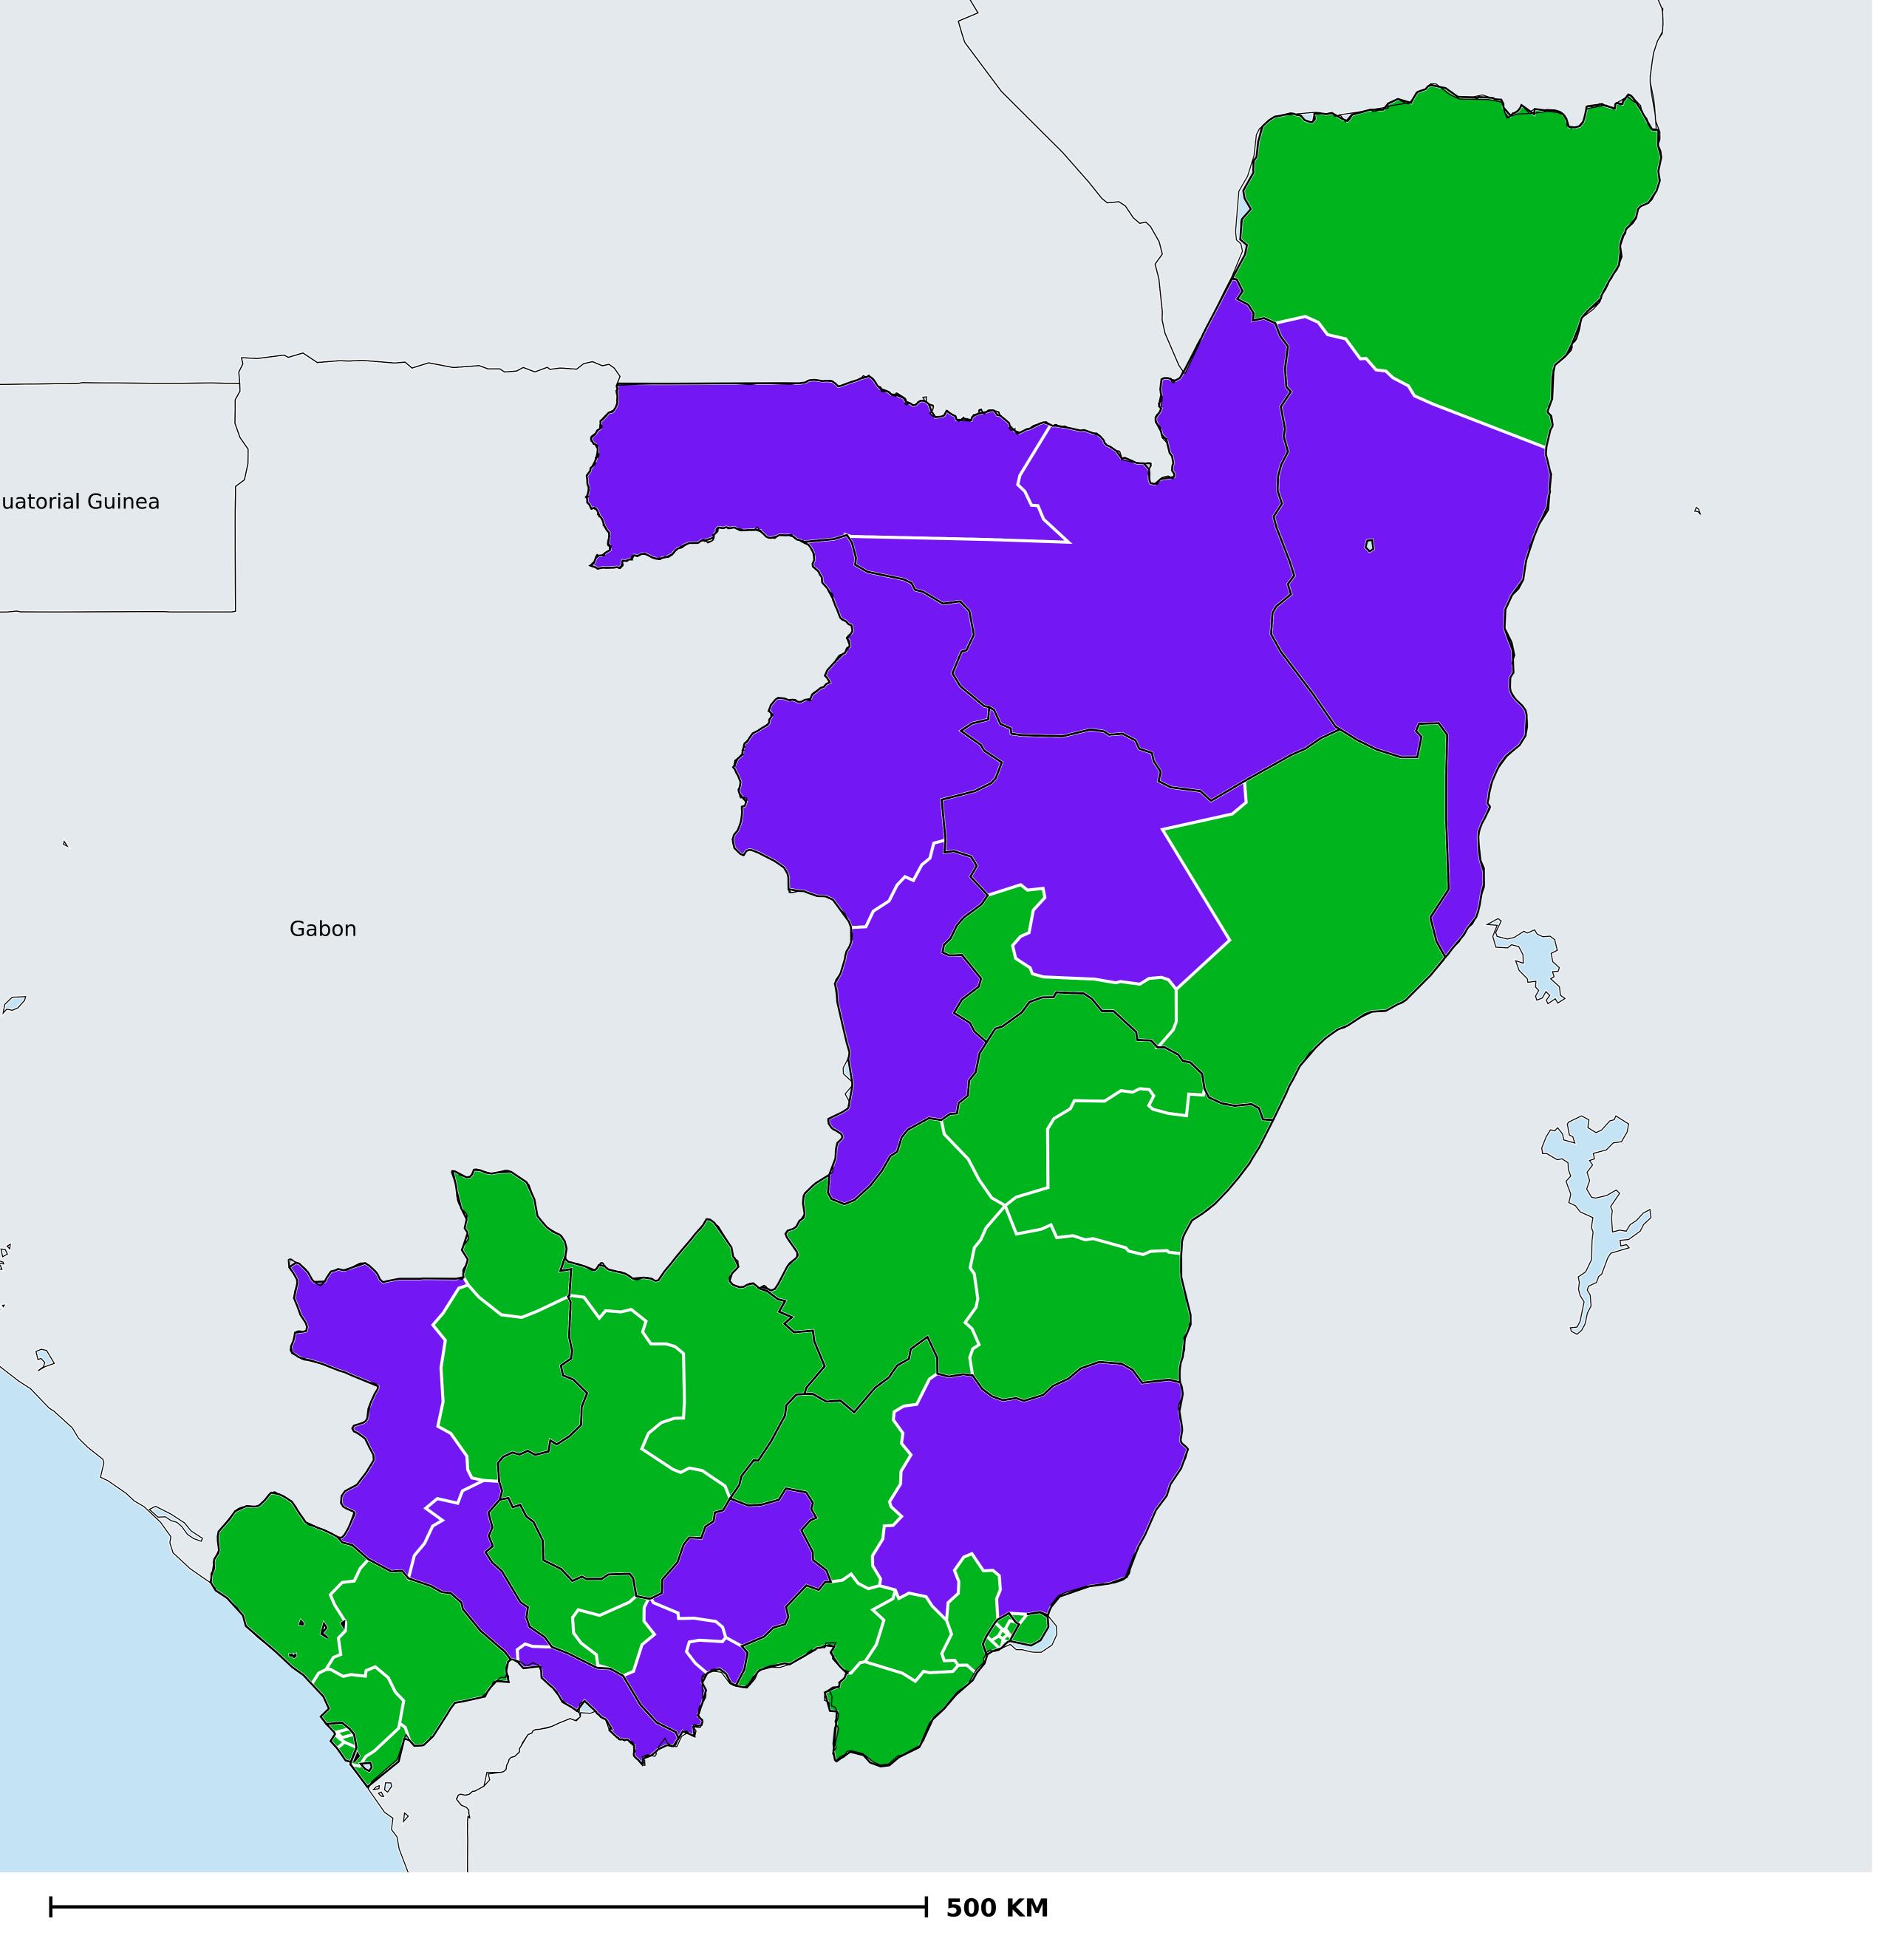

## Republic of Congo (2022)

Geographic MDA/PC coverage of Lymphatic filariasis

Lymphatic filariasis > MDA/PC coverage > Geographic coverage

Non-endemic
Endemicity unknown
MDA not delivered - Endemic
MDA not delivered - under IA
MDA delivered
Under post-intervention surveillance
No data available

Boundaries, names and designations used here do not imply expression of WHO opinion concerning the legal status of any country, territory or area, or of its authorities, or concerning delimitation of frontiers or boundaries. Dotted / dashed lines represent approximate border lines for which there may not yet be full agreement.

## **Data Source:**

Data provided by health ministries to ESPEN through WHO reporting processes. All reasonable precautions have been taken to verify this information

Copyright 2024 WHO. All rights reserved. Generated 23 January 2024