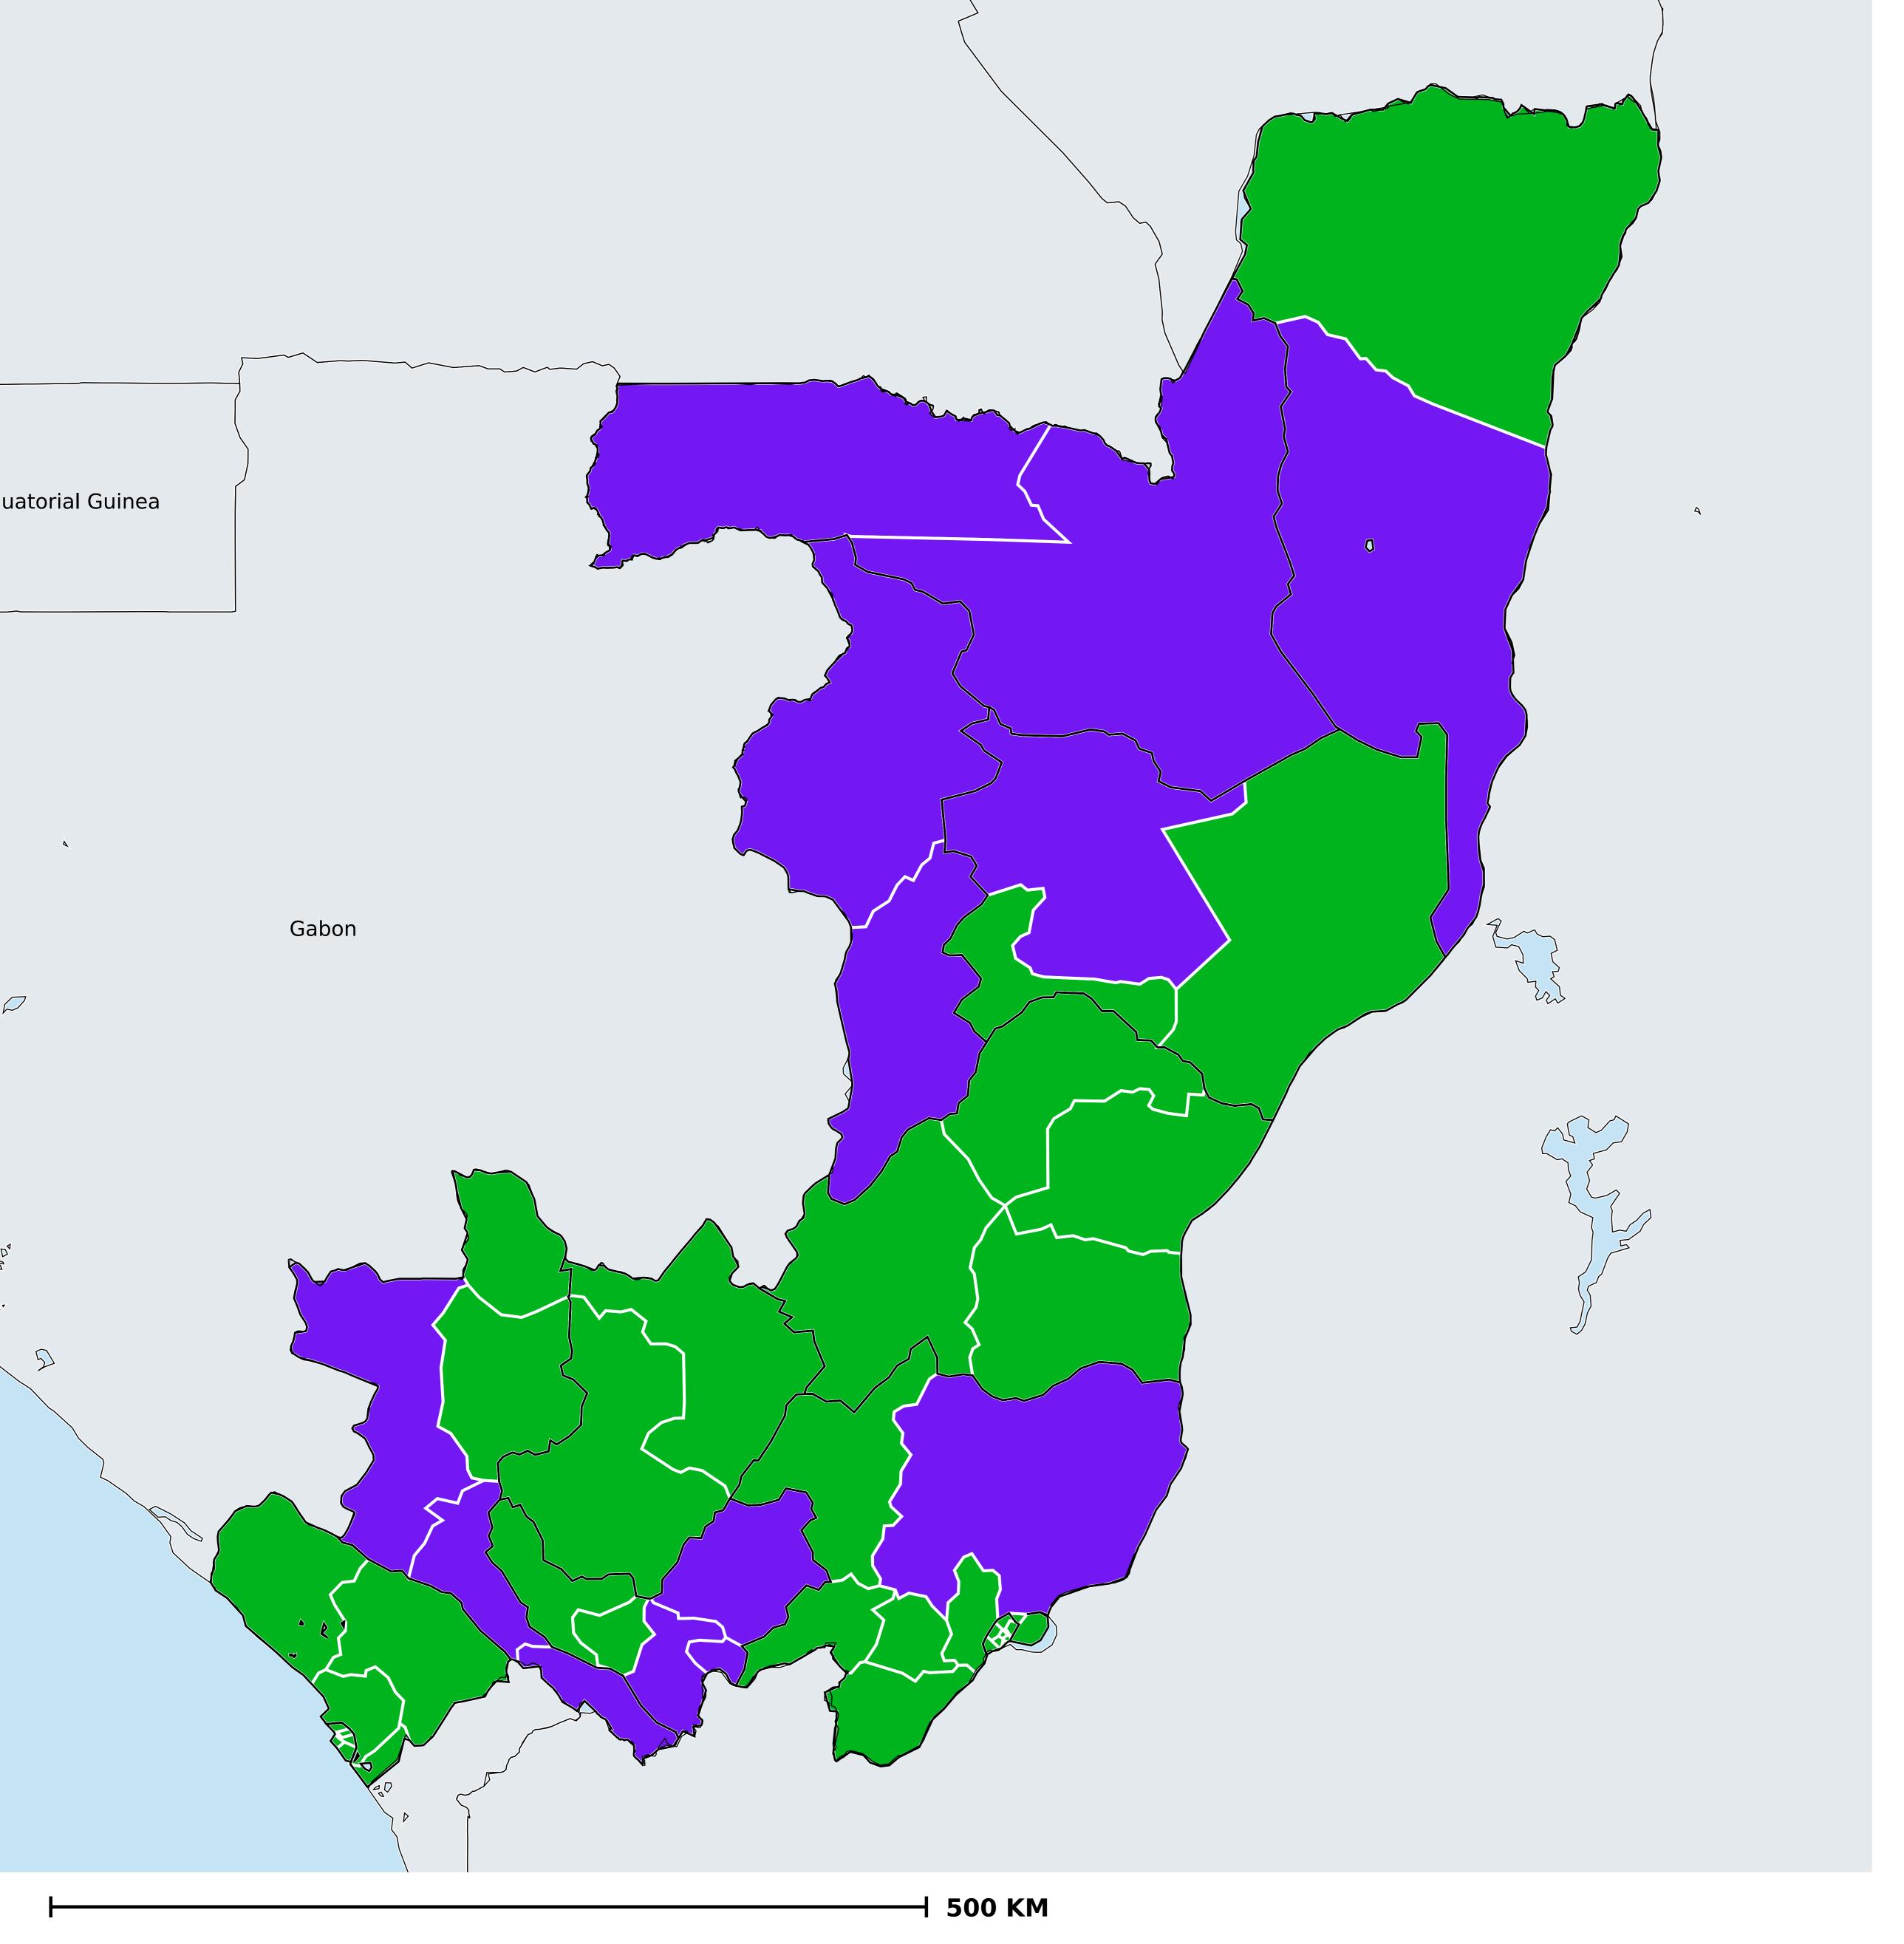

## Republic of Congo (2021)

Geographic MDA/PC coverage of Lymphatic filariasis

Lymphatic filariasis > MDA/PC coverage > Geographic coverage

Non-endemic
Endemicity unknown
MDA not delivered - Endemic
MDA not delivered - under IA
MDA delivered
Under post-intervention surveillance
No data available

Boundaries, names and designations used here do not imply expression of WHO opinion concerning the legal status of any country, territory or area, or of its authorities, or concerning delimitation of frontiers or boundaries. Dotted / dashed lines represent approximate border lines for which there may not yet be full agreement.

## **Data Source:**

Data provided by health ministries to ESPEN through WHO reporting processes. All reasonable precautions have been taken to verify this information

Copyright 2024 WHO. All rights reserved. Generated 25 January 2024