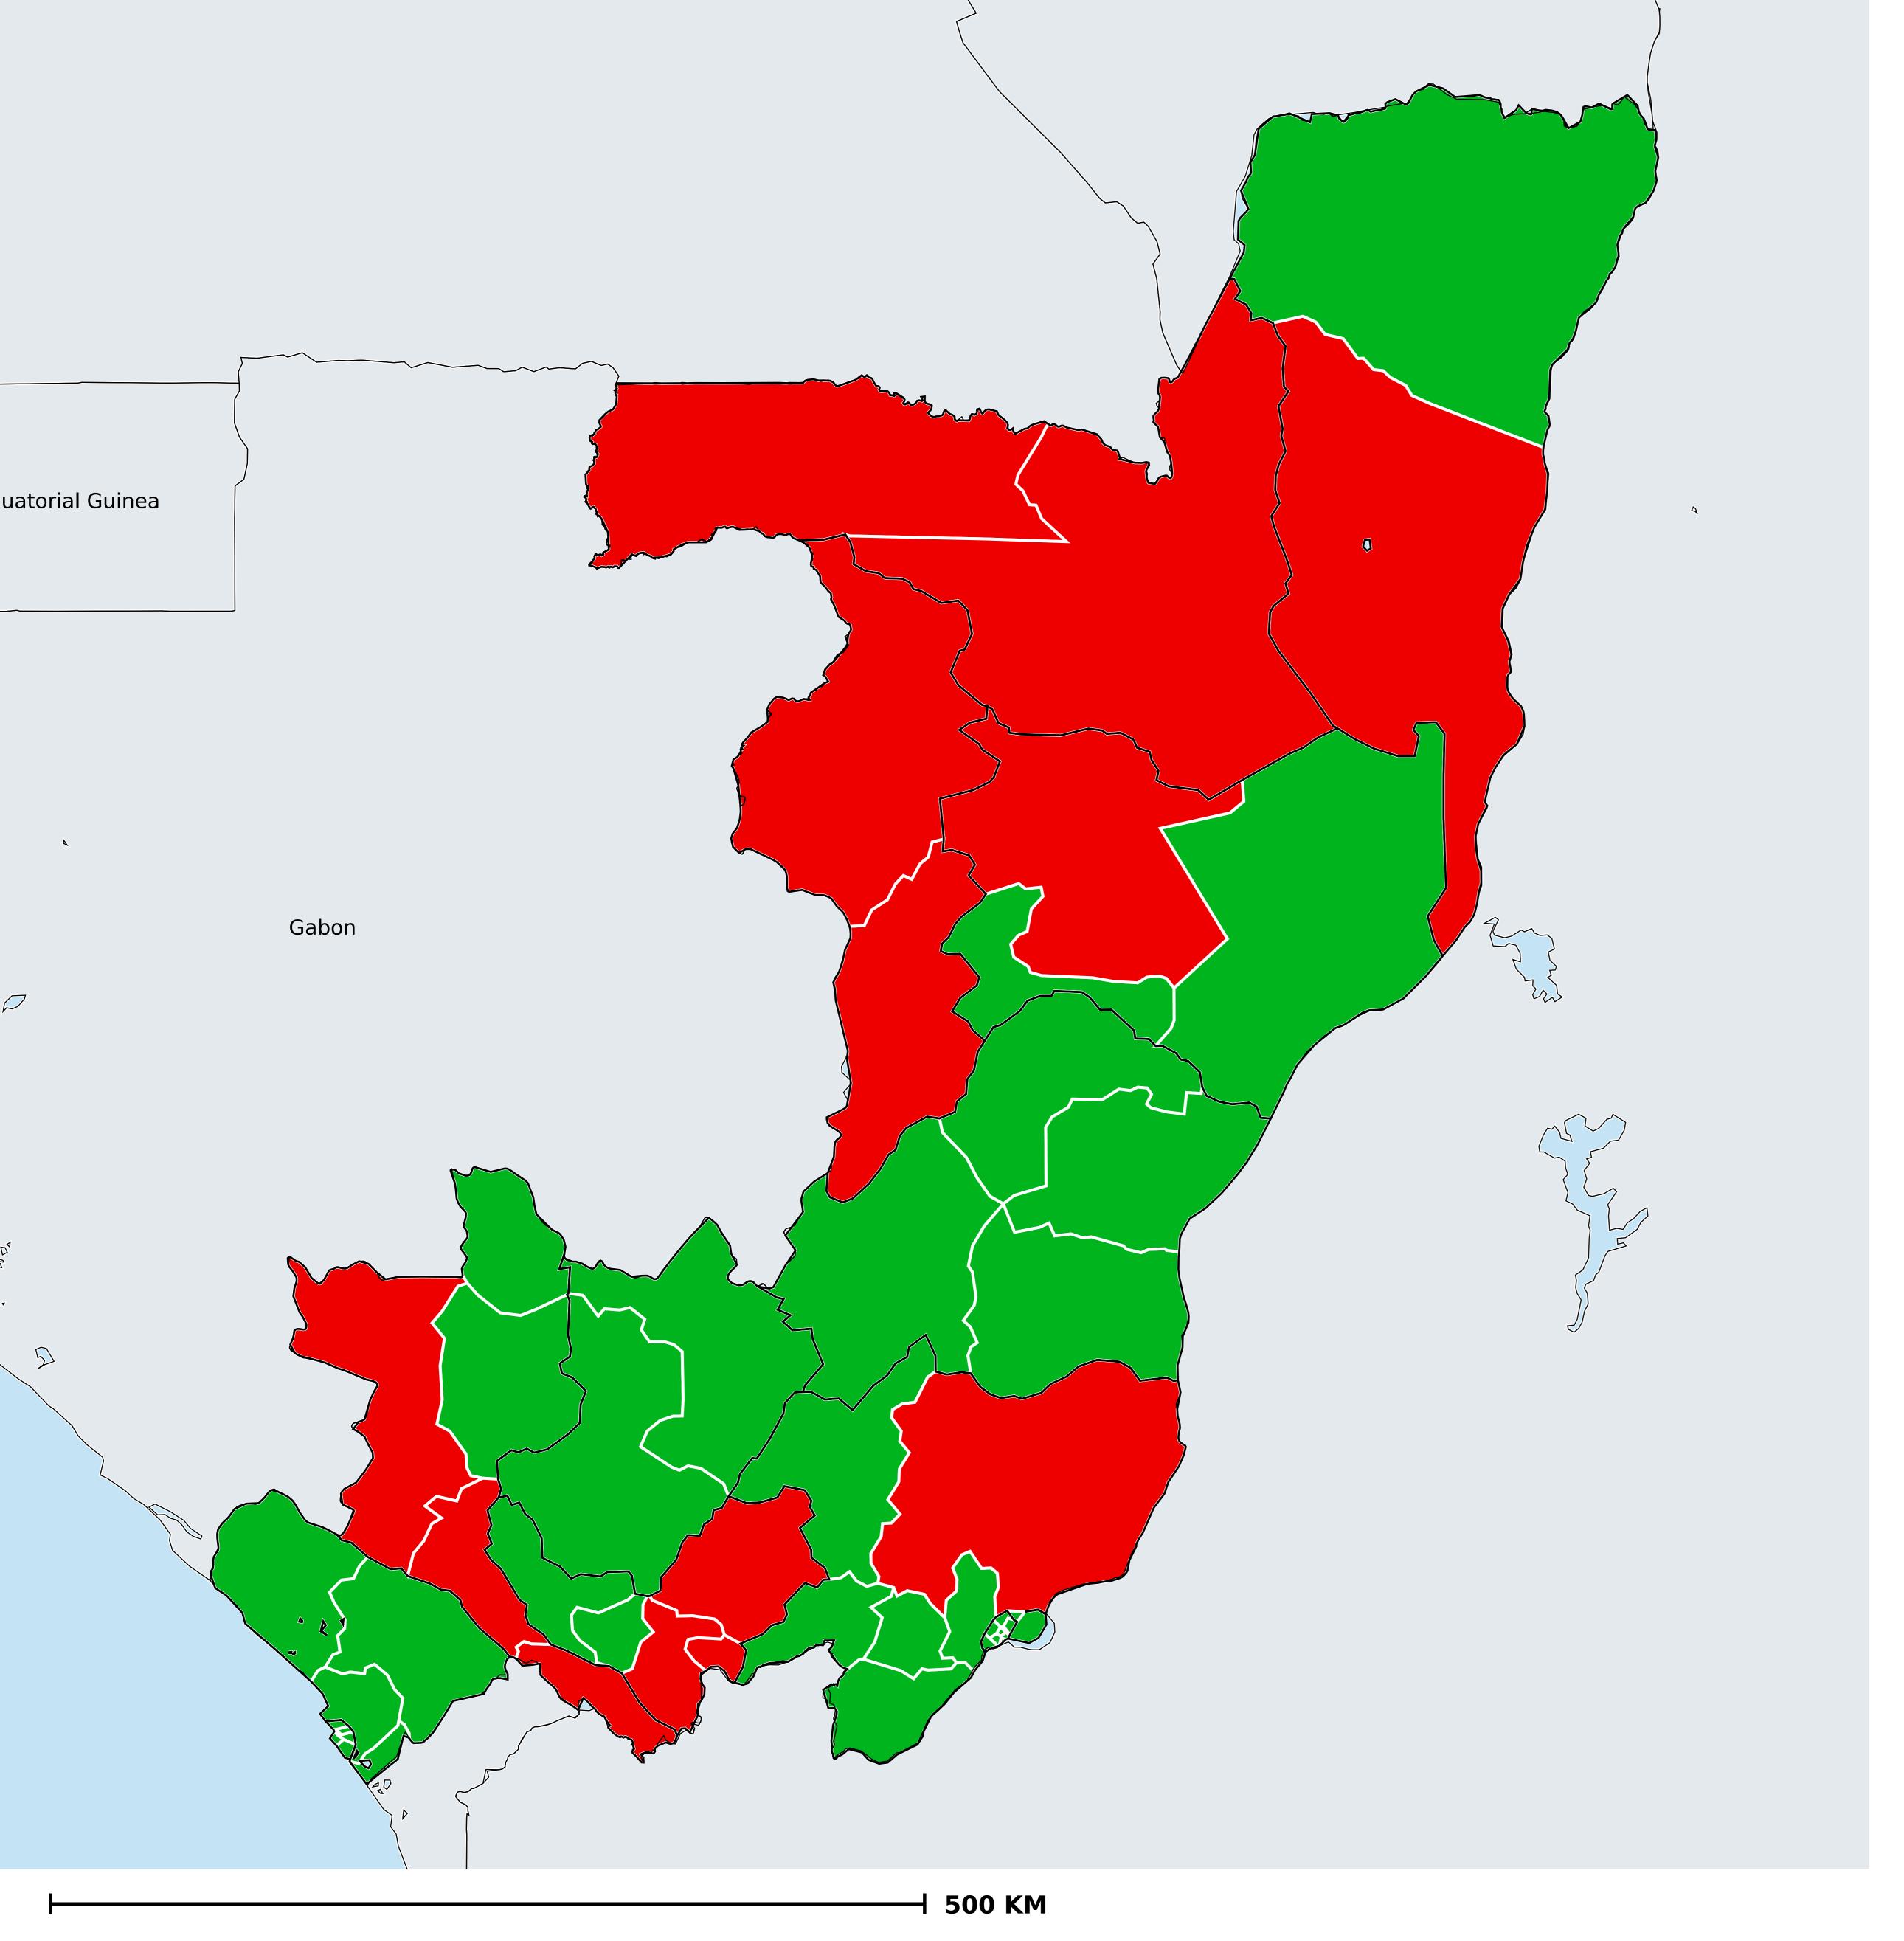

## Republic of Congo (2020)

## Status of Lymphatic filariasis Elimination

## Lymphatic filariasis > Endemicity

Boundaries, names and designations used here do not imply expression of WHO opinion concerning the legal status of any country, territory or area, or of its authorities, or concerning delimitation of frontiers or boundaries. Dotted / dashed lines represent approximate border lines for which there may not yet be full agreement.

## **Data Source:**

Data provided by health ministries to ESPEN through WHO reporting processes. All reasonable precautions have been taken to verify this information

Copyright 2023 WHO. All rights reserved. Generated 19 September 2023