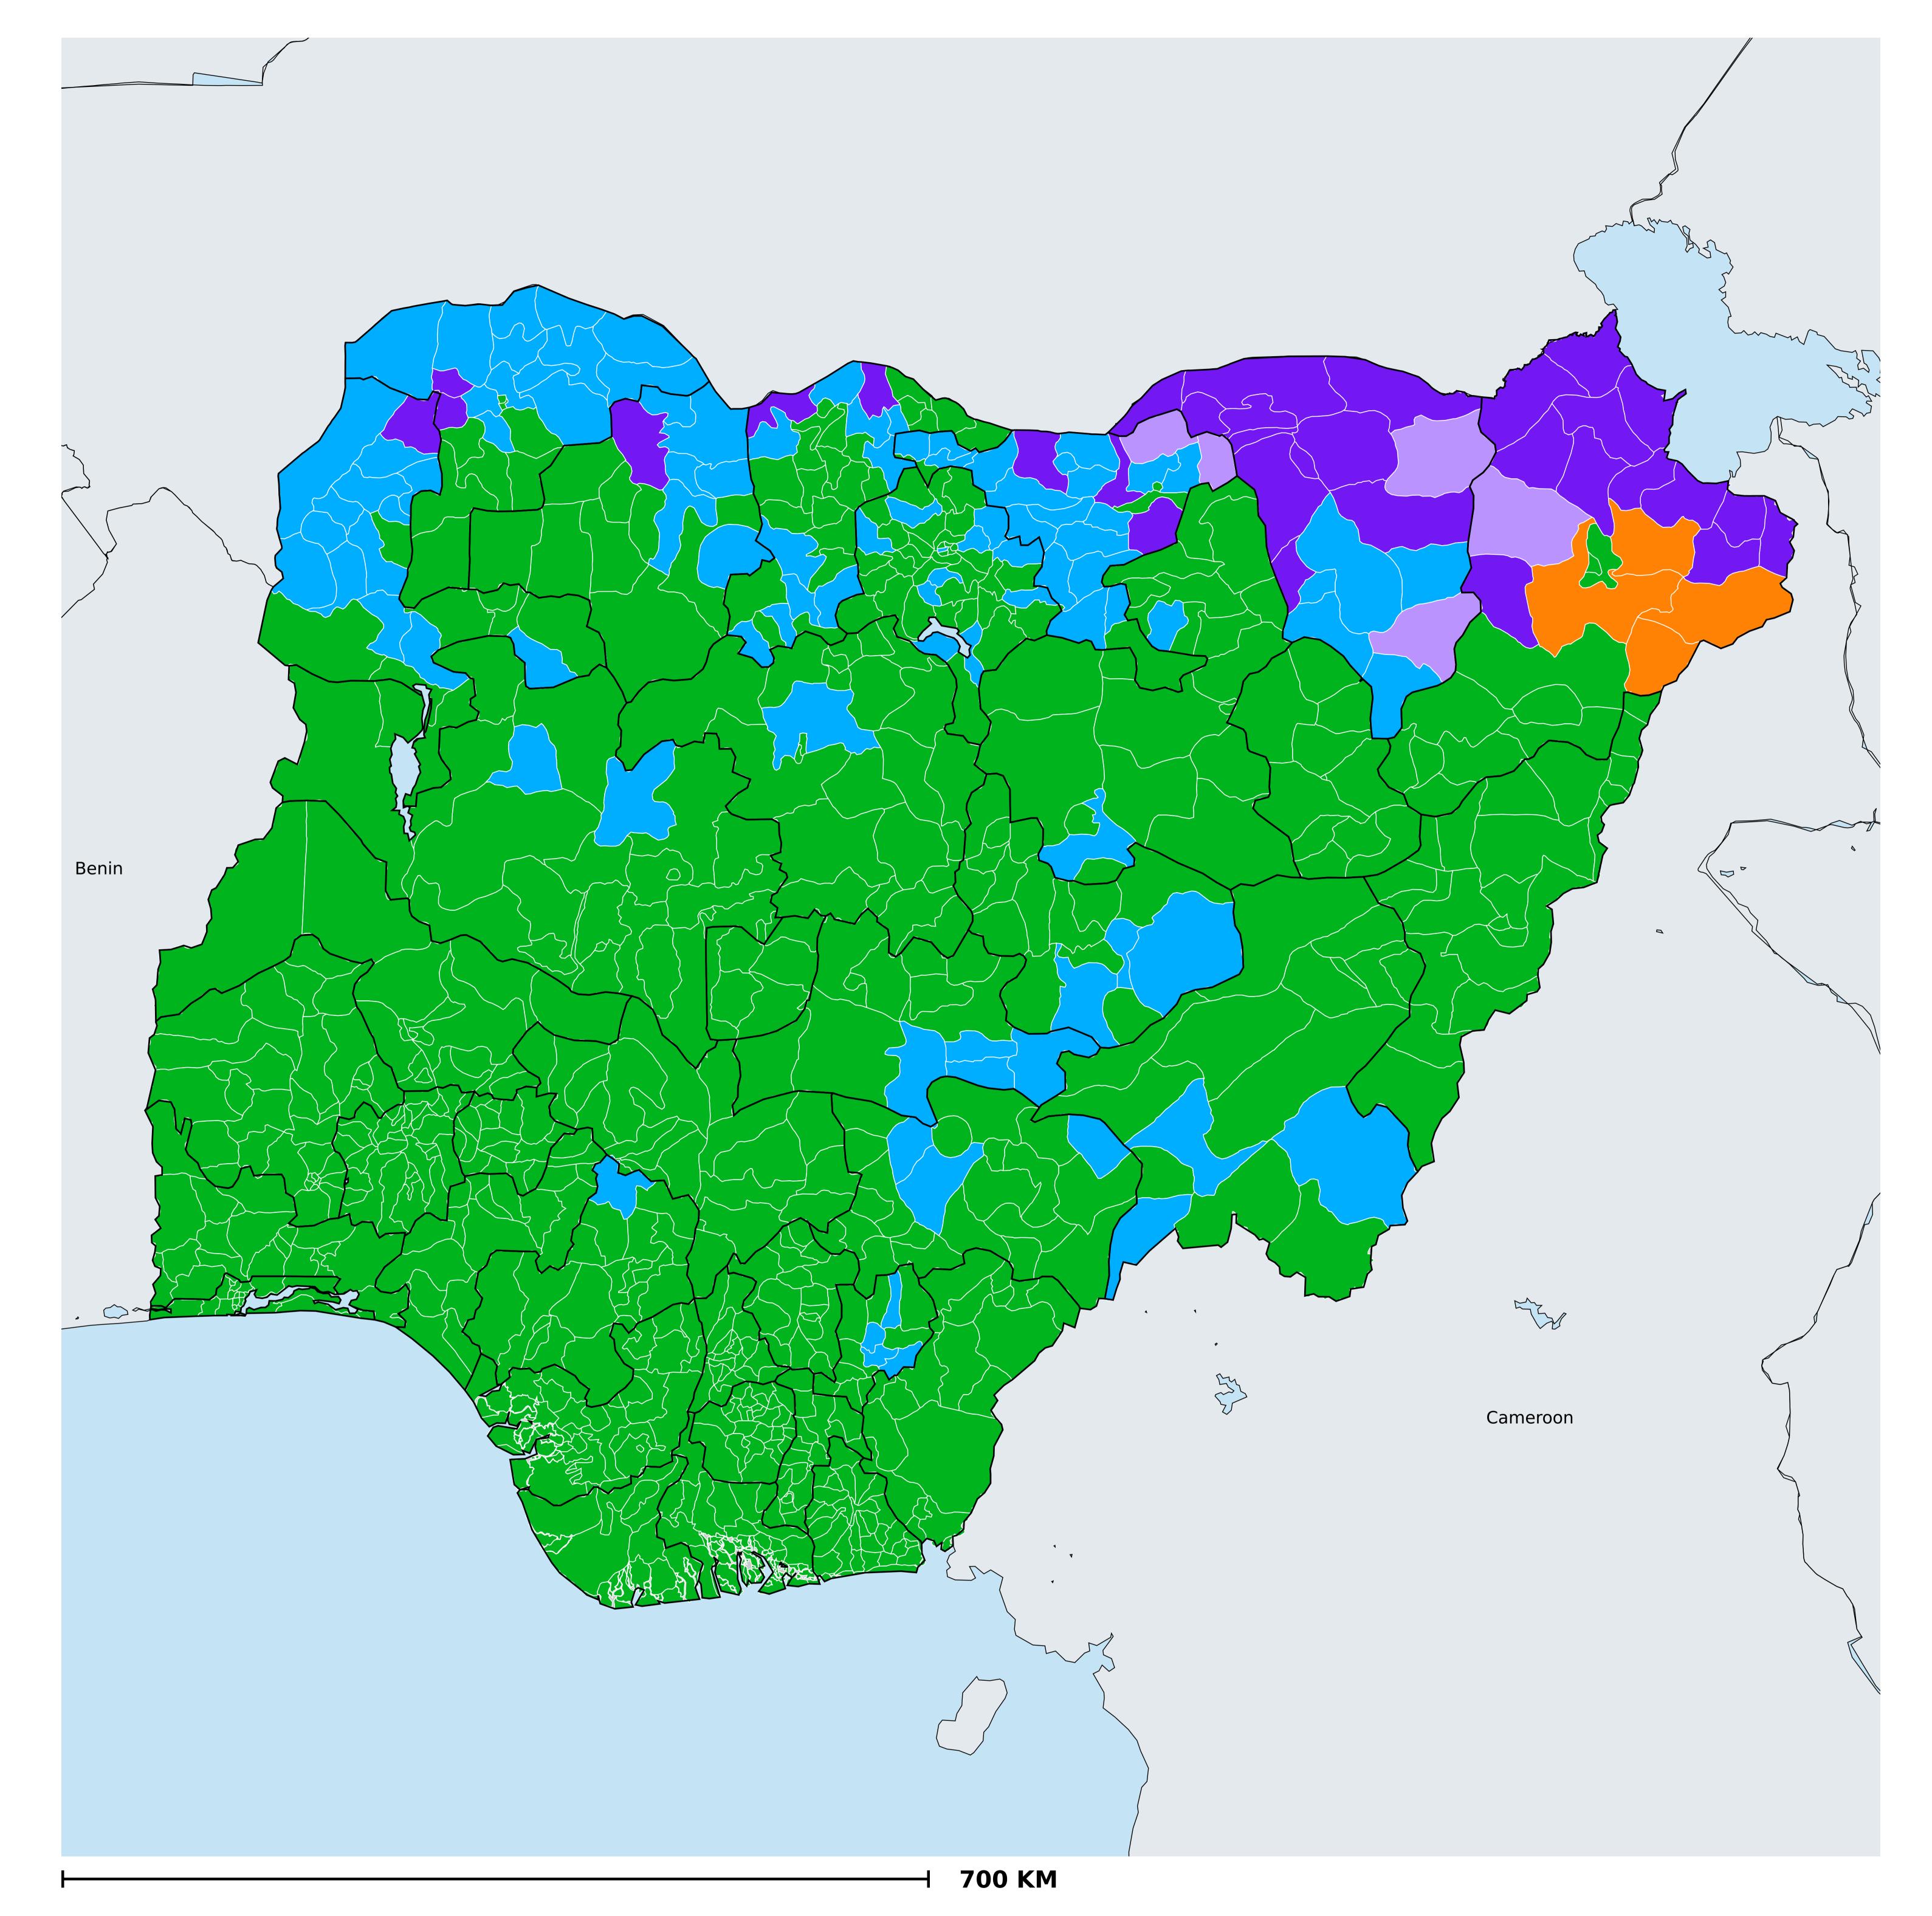

## Number of MDA rounds for Trachoma (Geographic coverage)

Boundaries, names and designations used here do not imply expression of WHO opinion concerning the legal status of any country, territory or area, or of its authorities, or

concerning delimitation of frontiers or boundaries. Dotted / dashed lines represent approximate border lines for which there may not yet be full agreement.

Trachoma > MDA/PC rounds > Geographic coverage

MDA not warranted

Endemicity unknown

- MDA not delivered Endemic
- < recommended rounds since last survey
- ≥ recommended rounds since last survey
- Under post-intervention surveillance

**Data Source:** Data provided by health ministries to ESPEN through WHO reporting processes. All reasonable precautions have been taken to verify this information Copyright 2022 WHO. All rights reserved. Generated 06 October 2022