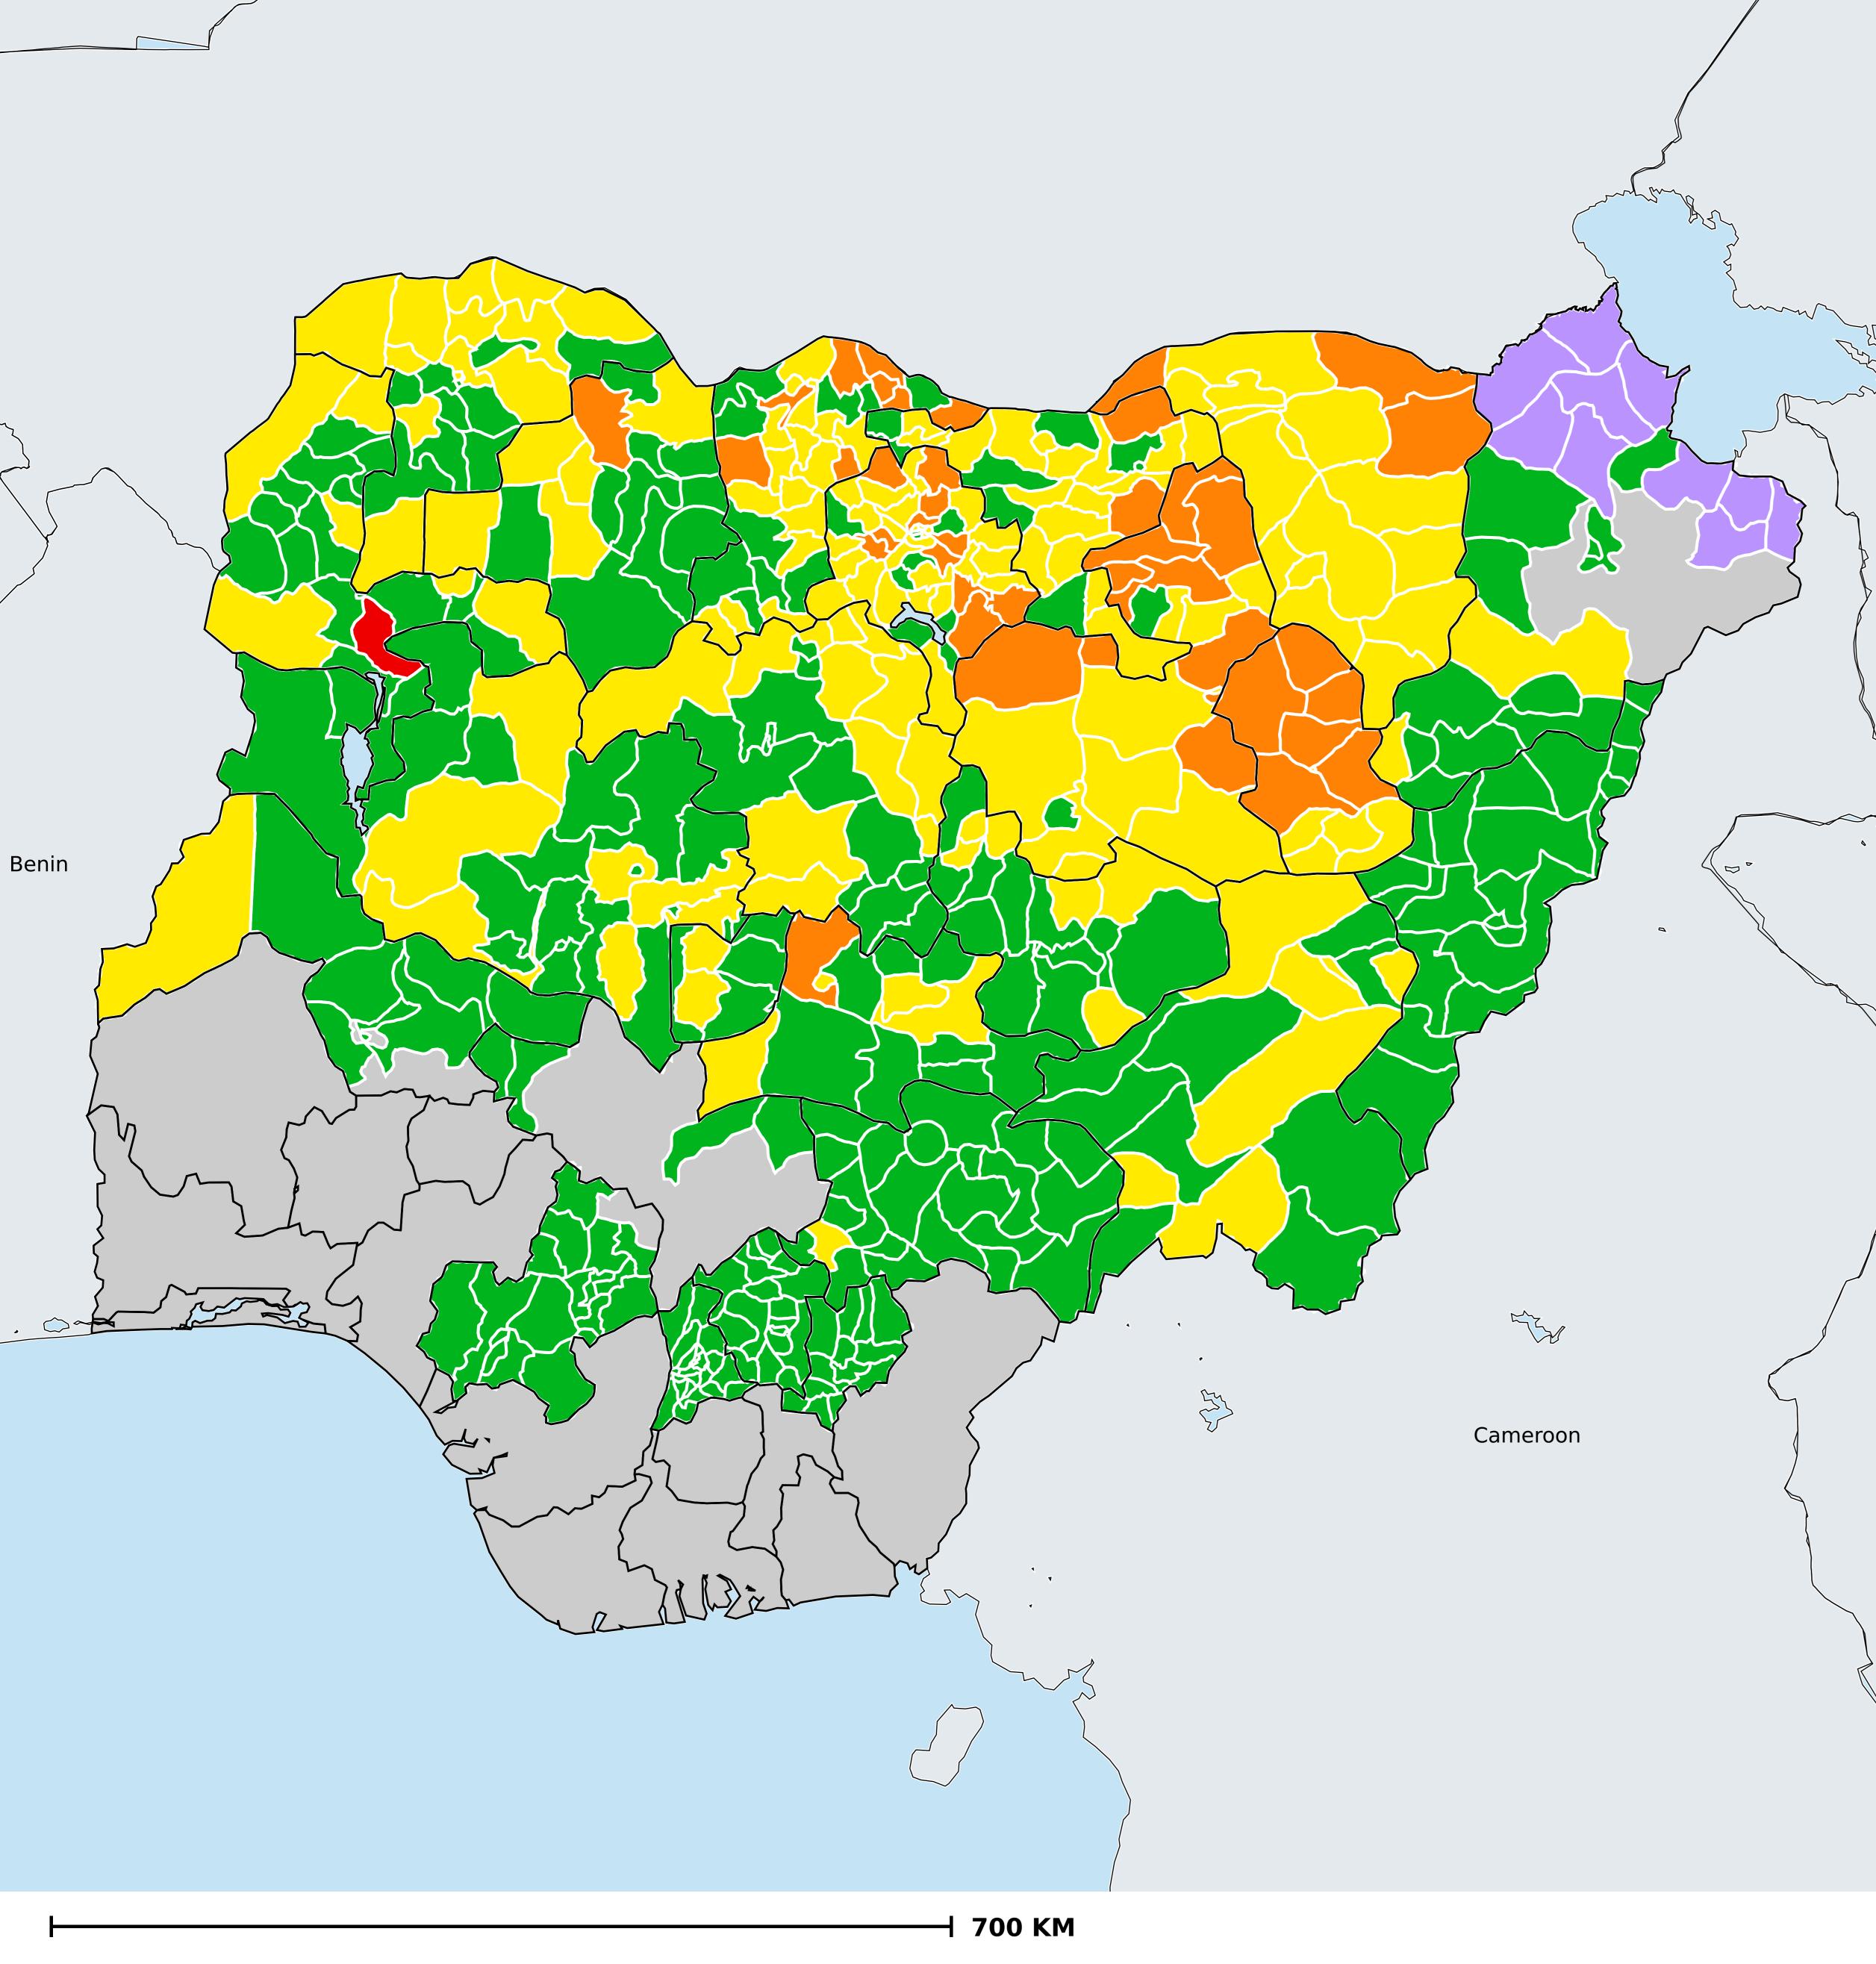

## Nigeria (2020) Prevalence of TT

TT prevalence

< 0.2% 0.2 - 0.9% 1.0 - 4.9% ≥5% Suspected endemic

Boundaries, names and designations used here do not imply expression of WHO opinion concerning the legal status of any country, territory or area, or of its authorities, or concerning delimitation of frontiers or boundaries. Dotted / dashed lines represent approximate border lines for which there may not yet be full agreement.

## Data Source:

Data provided by health ministries to ESPEN through WHO reporting processes. All reasonable precautions have been taken to verify this information Copyright 2022 WHO. All rights reserved. Generated 07 October 2022