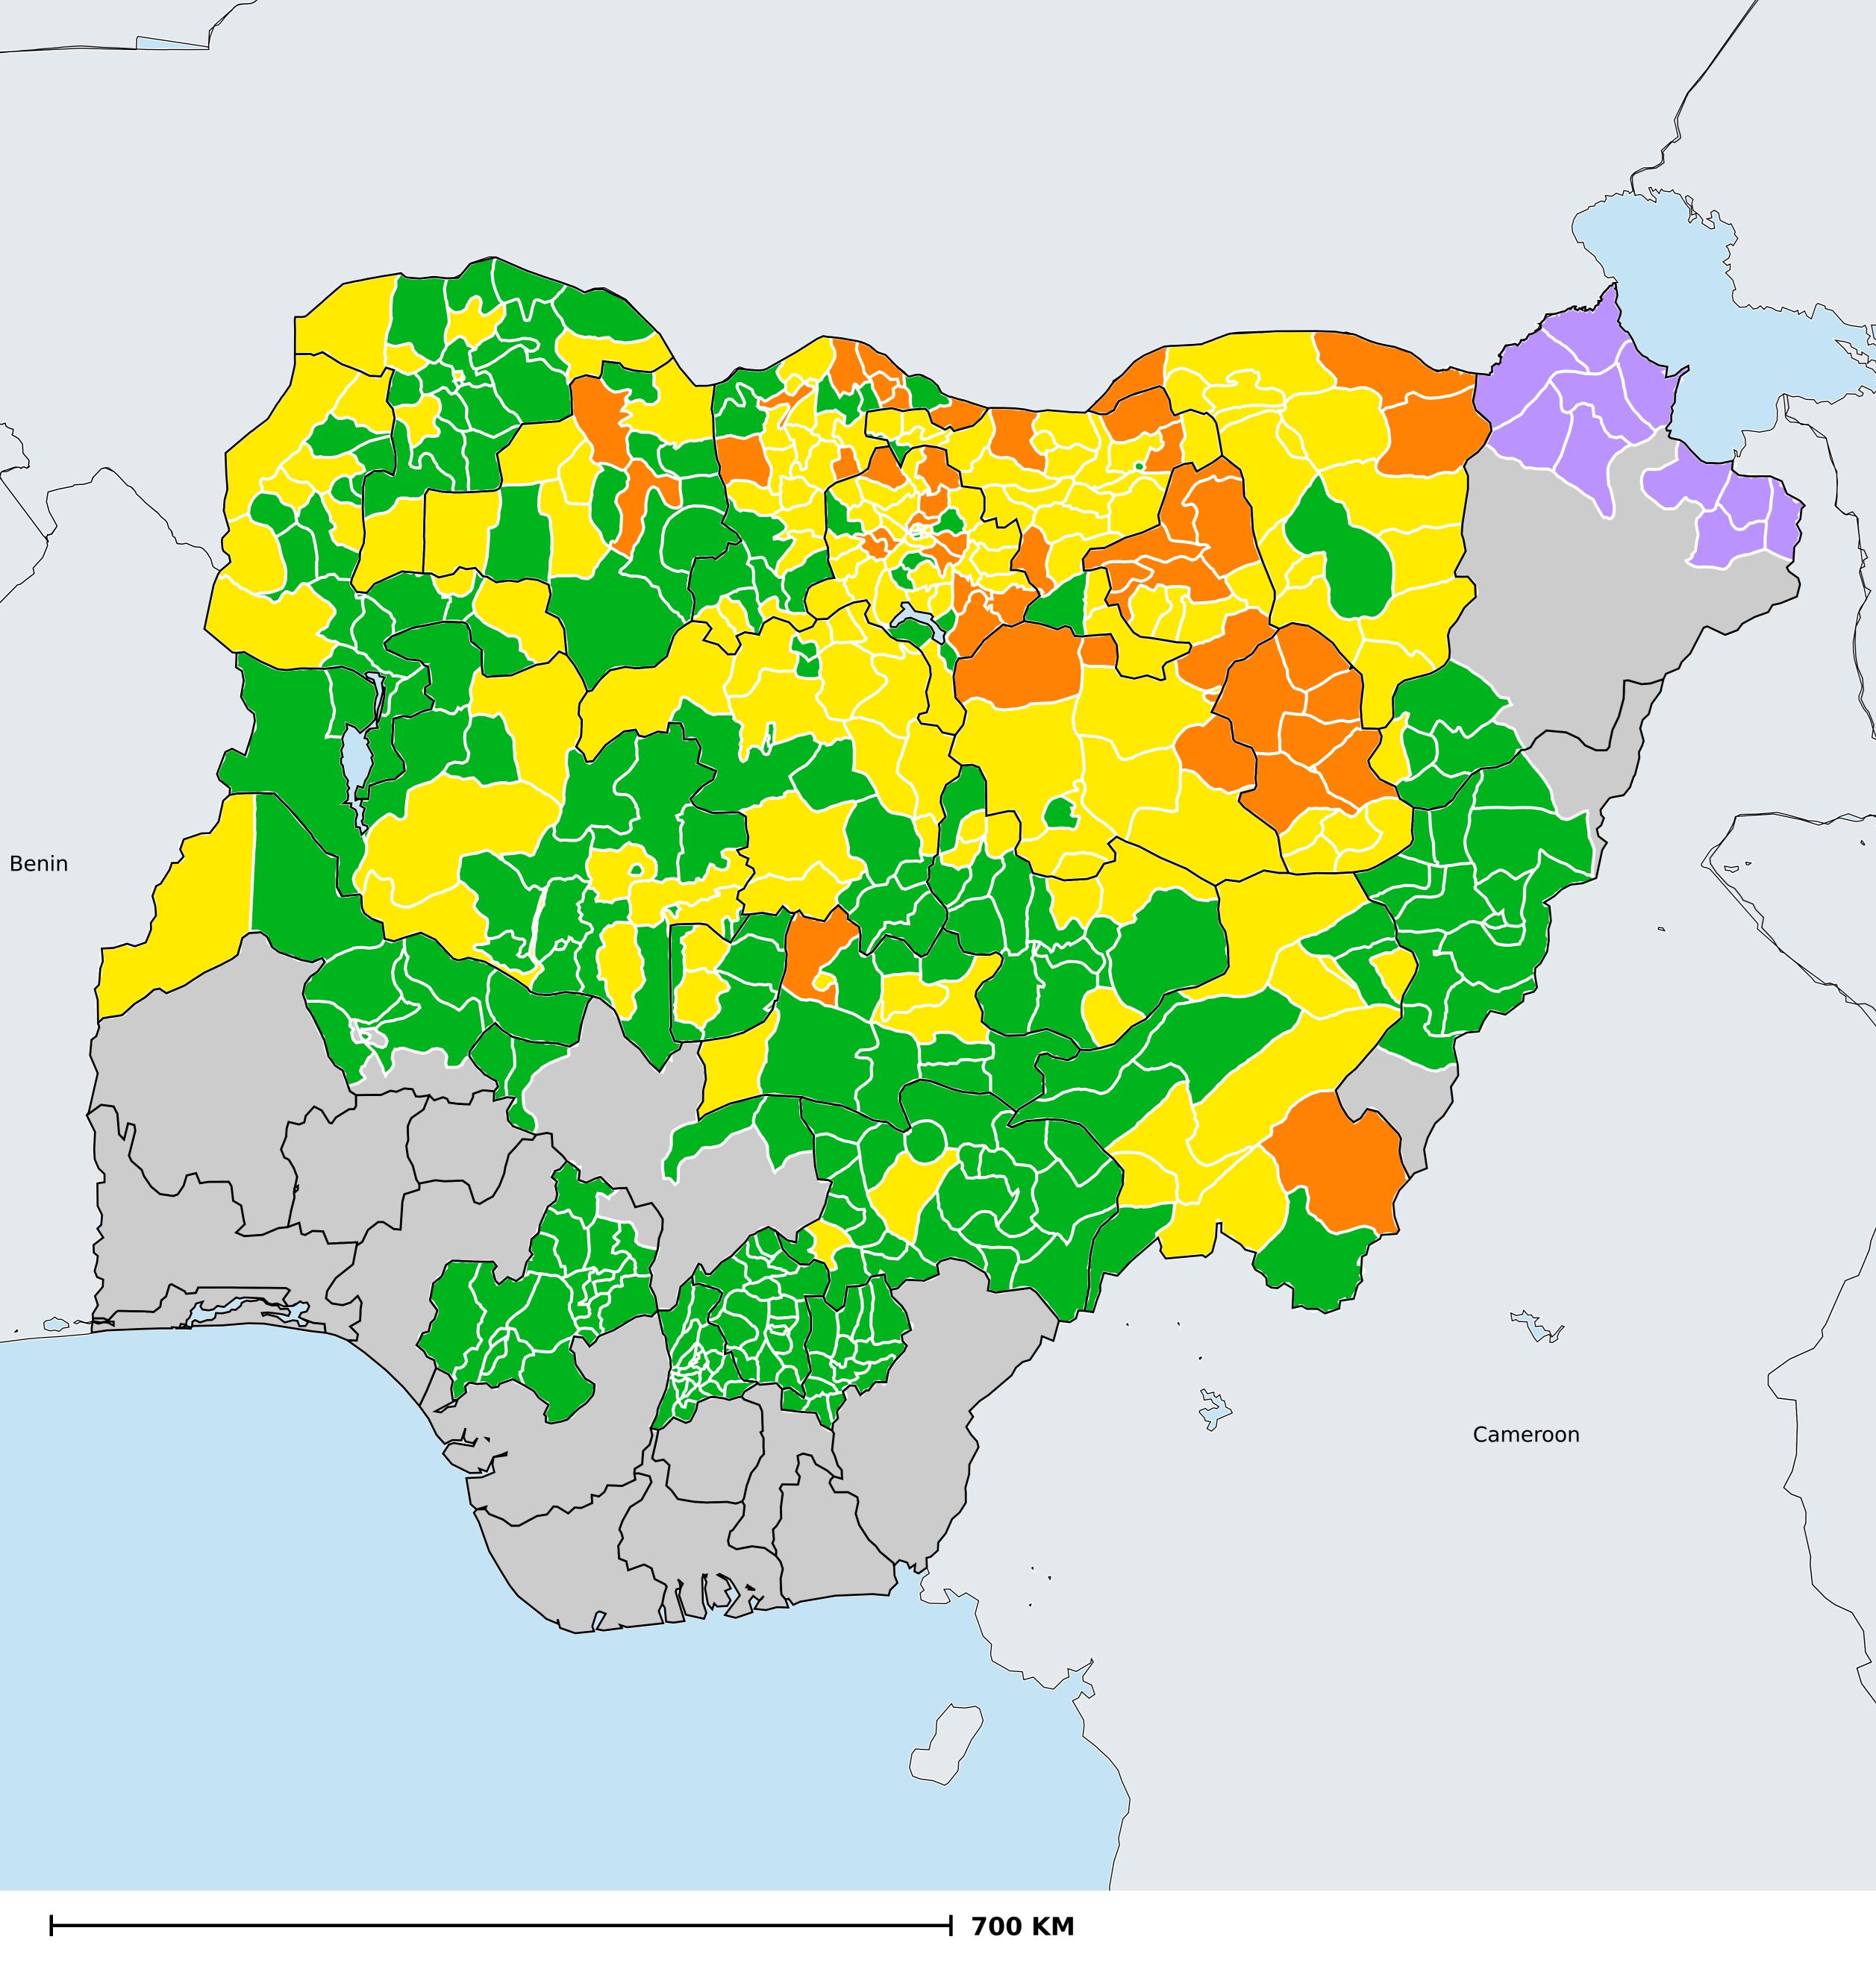

## Nigeria (2018) Prevalence of TT

TT prevalence

< 0.2% 0.2 - 0.9% 1.0 - 4.9% ≥5% Suspected endemic

Boundaries, names and designations used here do not imply expression of WHO opinion concerning the legal status of any country, territory or area, or of its authorities, or concerning delimitation of frontiers or boundaries. Dotted / dashed lines represent approximate border lines for which there may not yet be full agreement.

## Data Source:

Data provided by health ministries to ESPEN through WHO reporting processes. All reasonable precautions have been taken to verify this information Copyright 2022 WHO. All rights reserved. Generated 07 October 2022