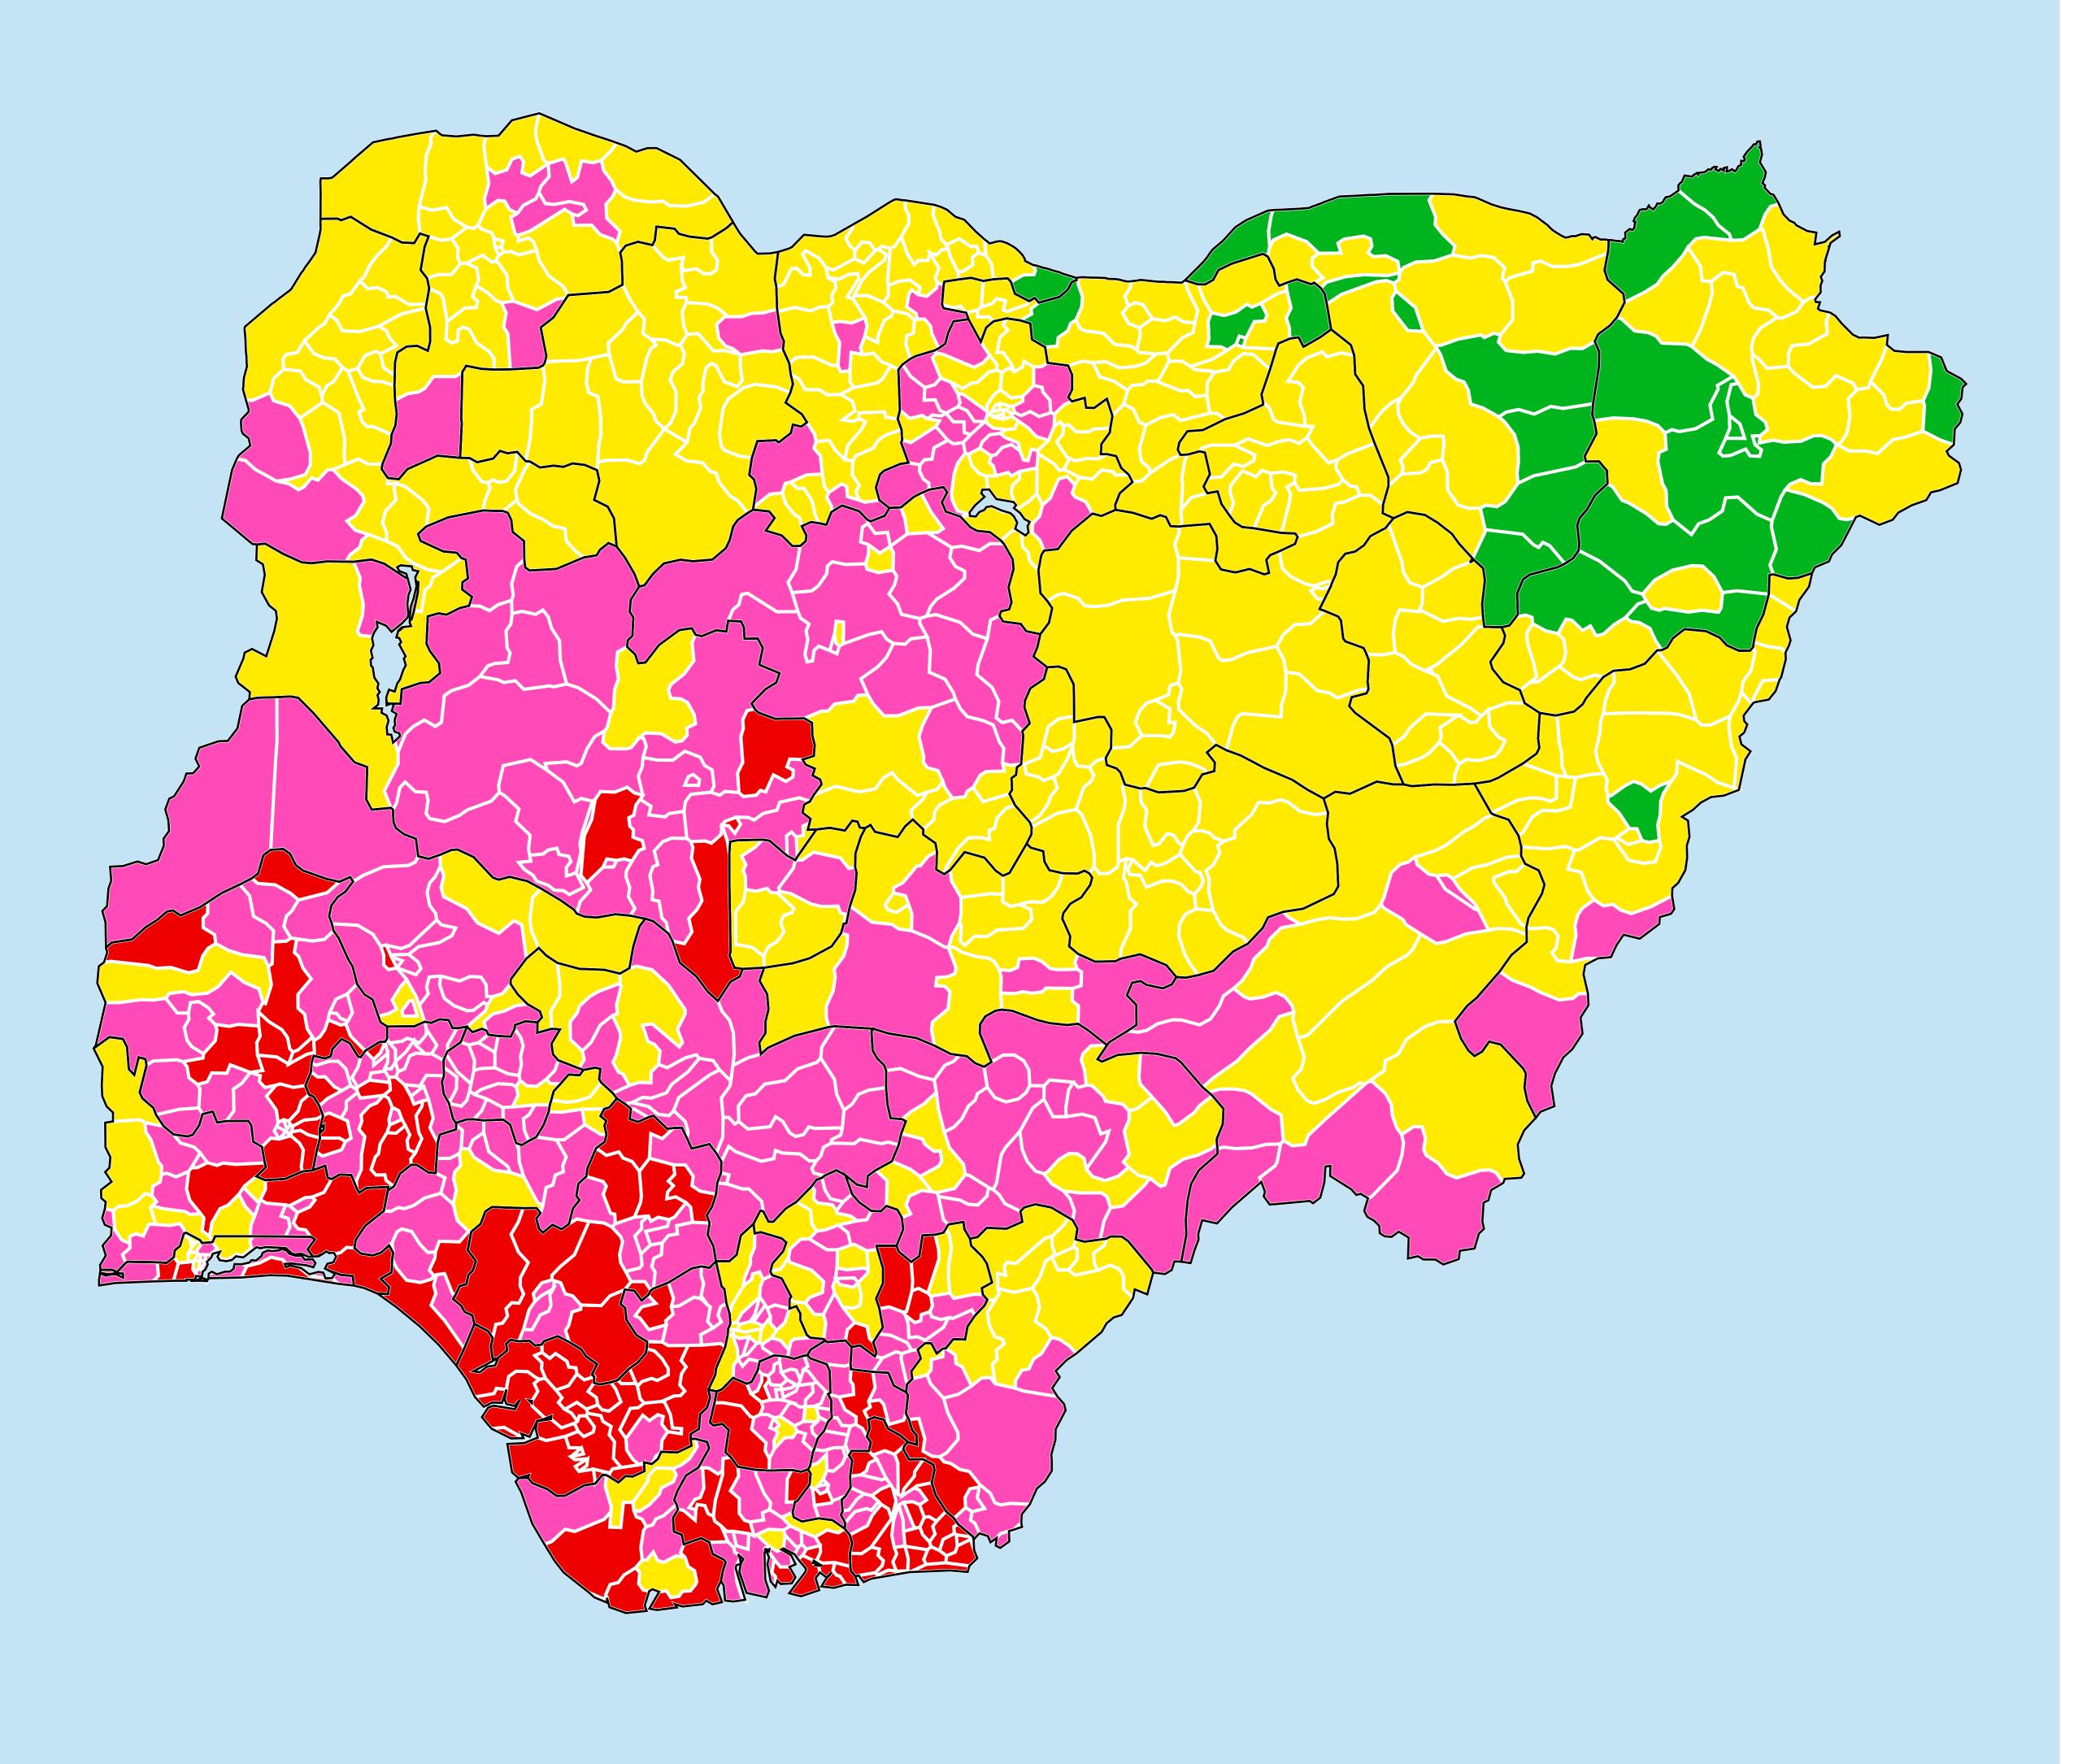

## Nigeria (2018)

## Status of Soil-transmitted helminthiasis Elimination

## Soil-transmitted helminthiasis > Endemicity

Boundaries, names and designations used here do not imply expression of WHO opinion concerning the legal status of any country, territory or area, or of its authorities, or concerning delimitation of frontiers or boundaries. Dotted / dashed lines represent approximate border lines for which there may not yet be full agreement.

## **Data Source:**

Data provided by health ministries to ESPEN through WHO reporting processes. All reasonable precautions have been taken to verify this information

Copyright 2023 WHO. All rights reserved. Generated 19 September 2023