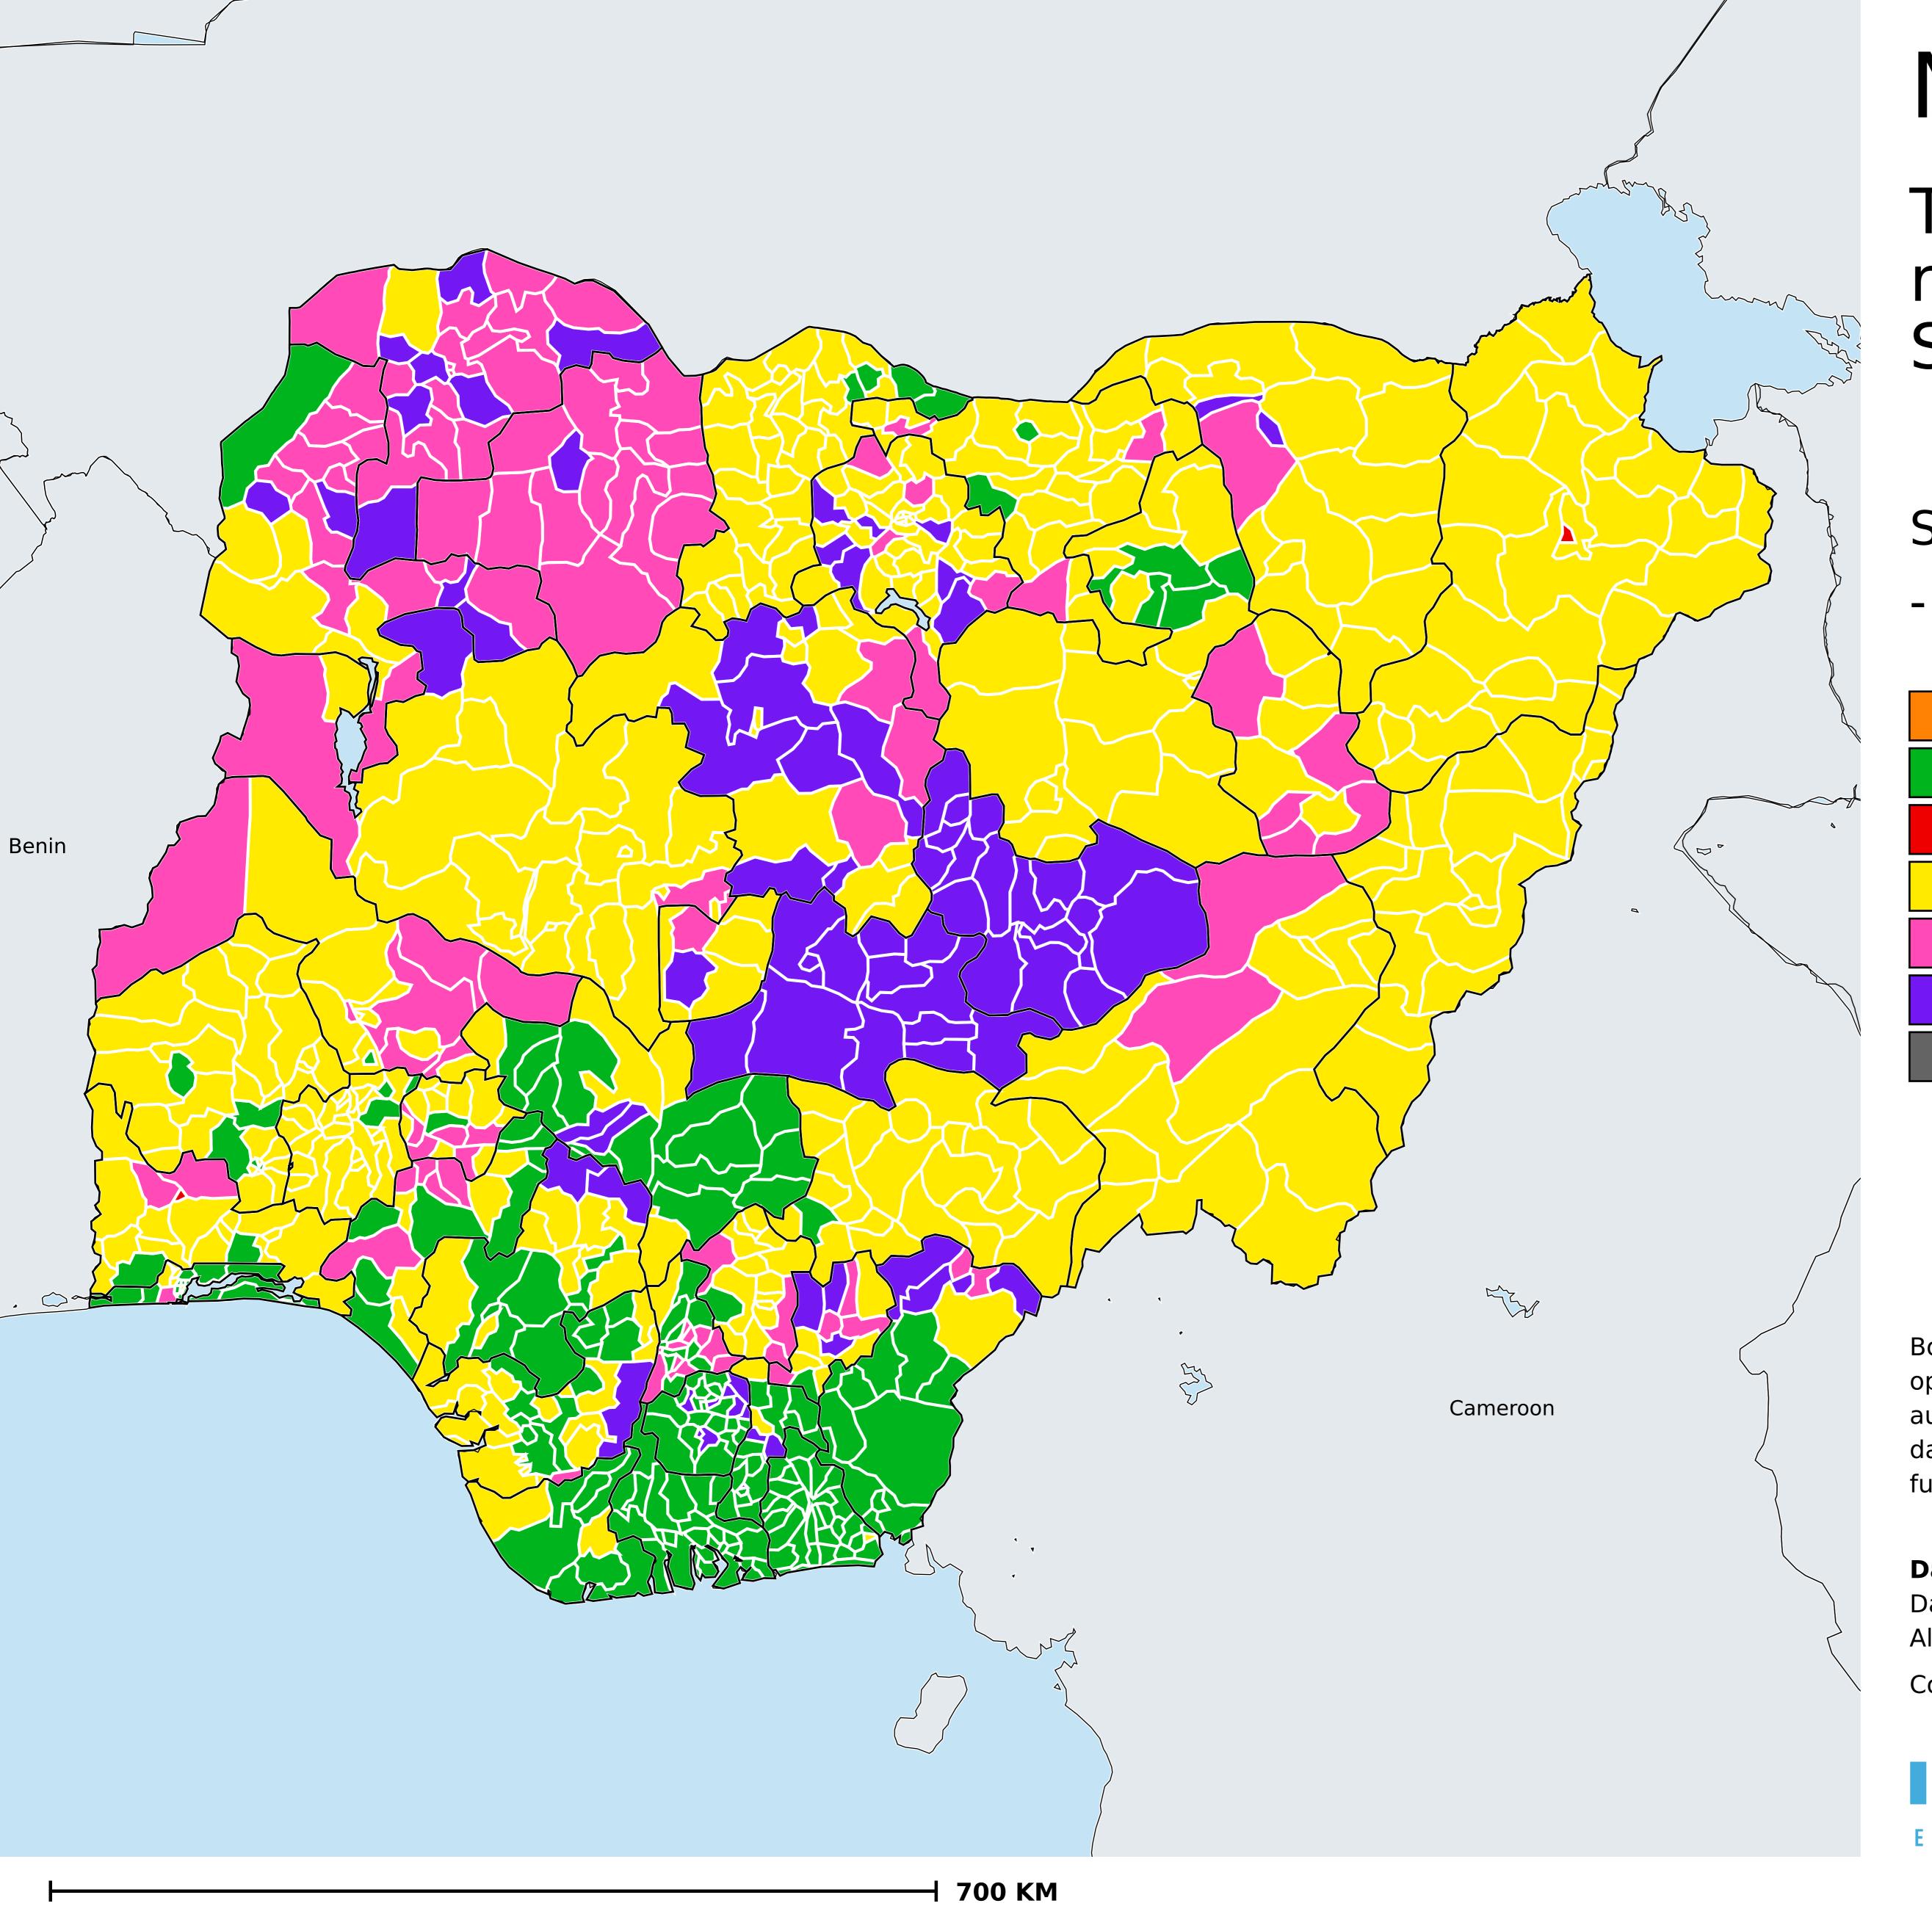

## Nigeria (2016)

Therapeutic coverage - Total population requiring treatment MDA/PC coverage of Schistosomiasis

Schistosomiasis > MDA/PC coverage > Therapeutic coverage

- Total population requiring treatment

Endemicity unknown

PC not required

PC not delivered - High endemicity

PC not delivered - Low/Moderate endemicity

< 75% coverage

≥75% coverage

No data available

Boundaries, names and designations used here do not imply expression of WHO opinion concerning the legal status of any country, territory or area, or of its authorities, or concerning delimitation of frontiers or boundaries. Dotted / dashed lines represent approximate border lines for which there may not yet be full agreement.