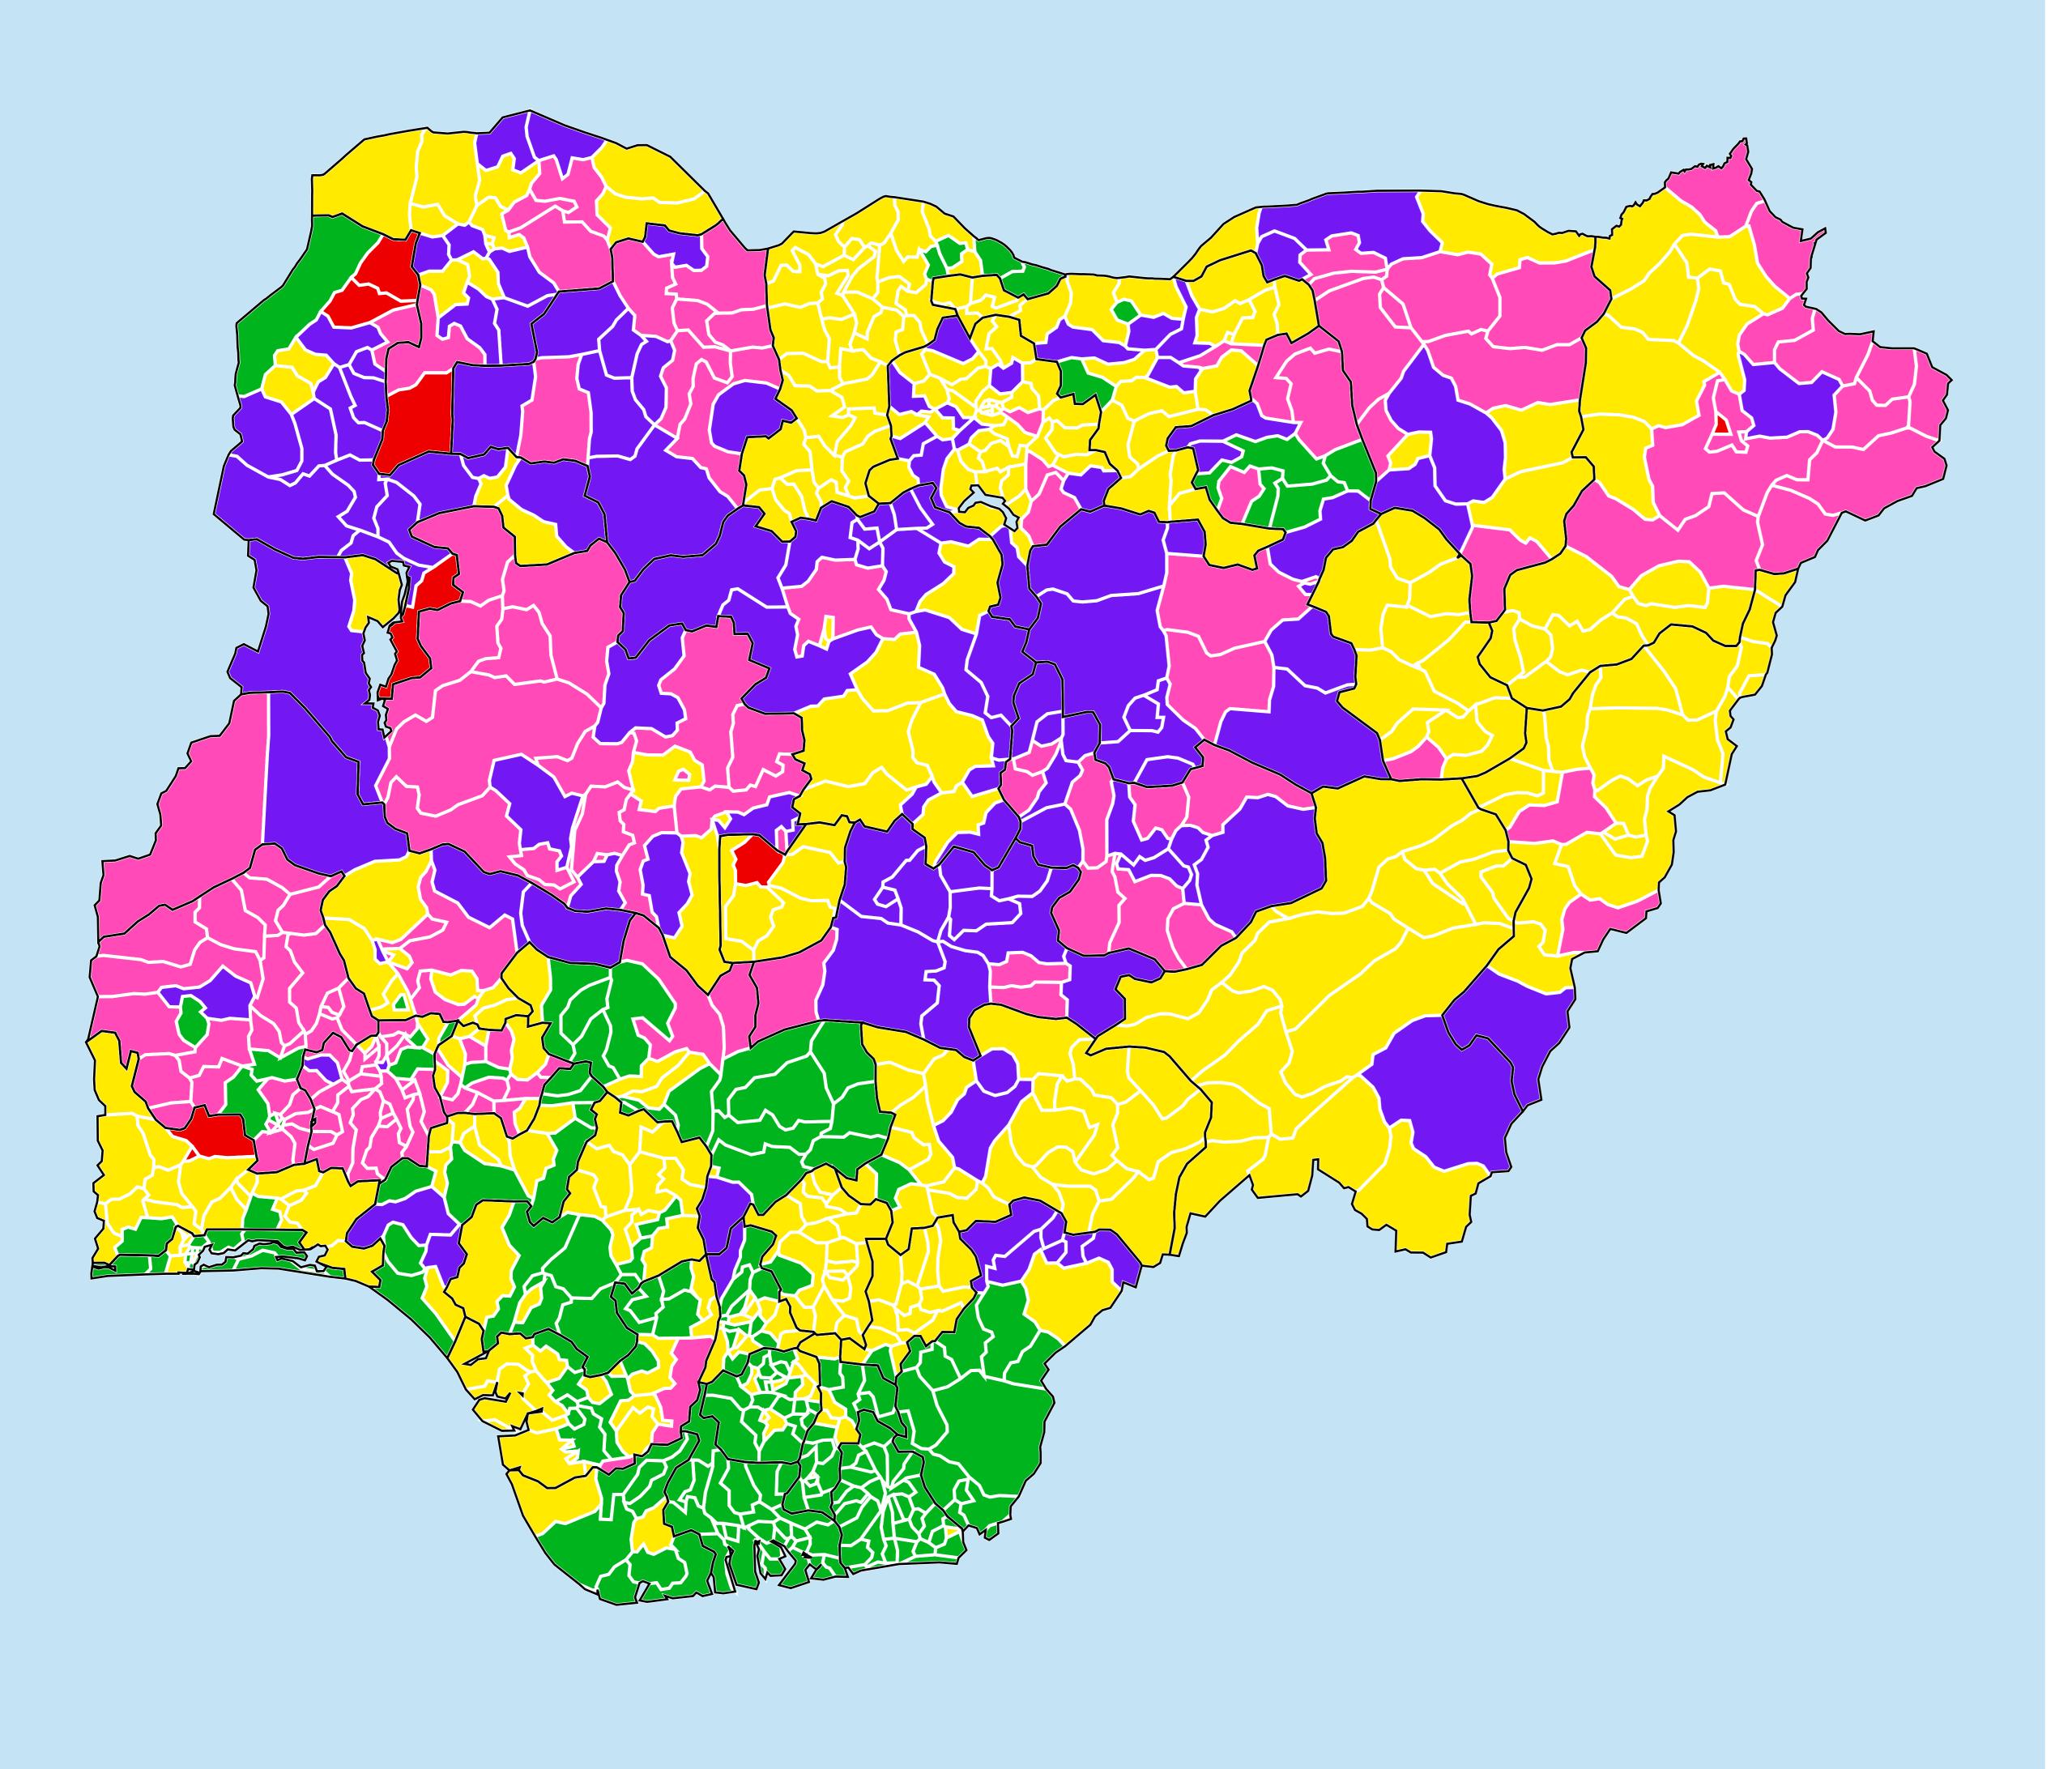

## Nigeria (2018)

Therapeutic coverage - SAC MDA/PC coverage of Schistosomiasis

Schistosomiasis > MDA/PC coverage > Therapeutic coverage - SAC

Boundaries, names and designations used here do not imply expression of WHO opinion concerning the legal status of any country, territory or area, or of its authorities, or concerning delimitation of frontiers or boundaries. Dotted / dashed lines represent approximate border lines for which there may not yet be full agreement.