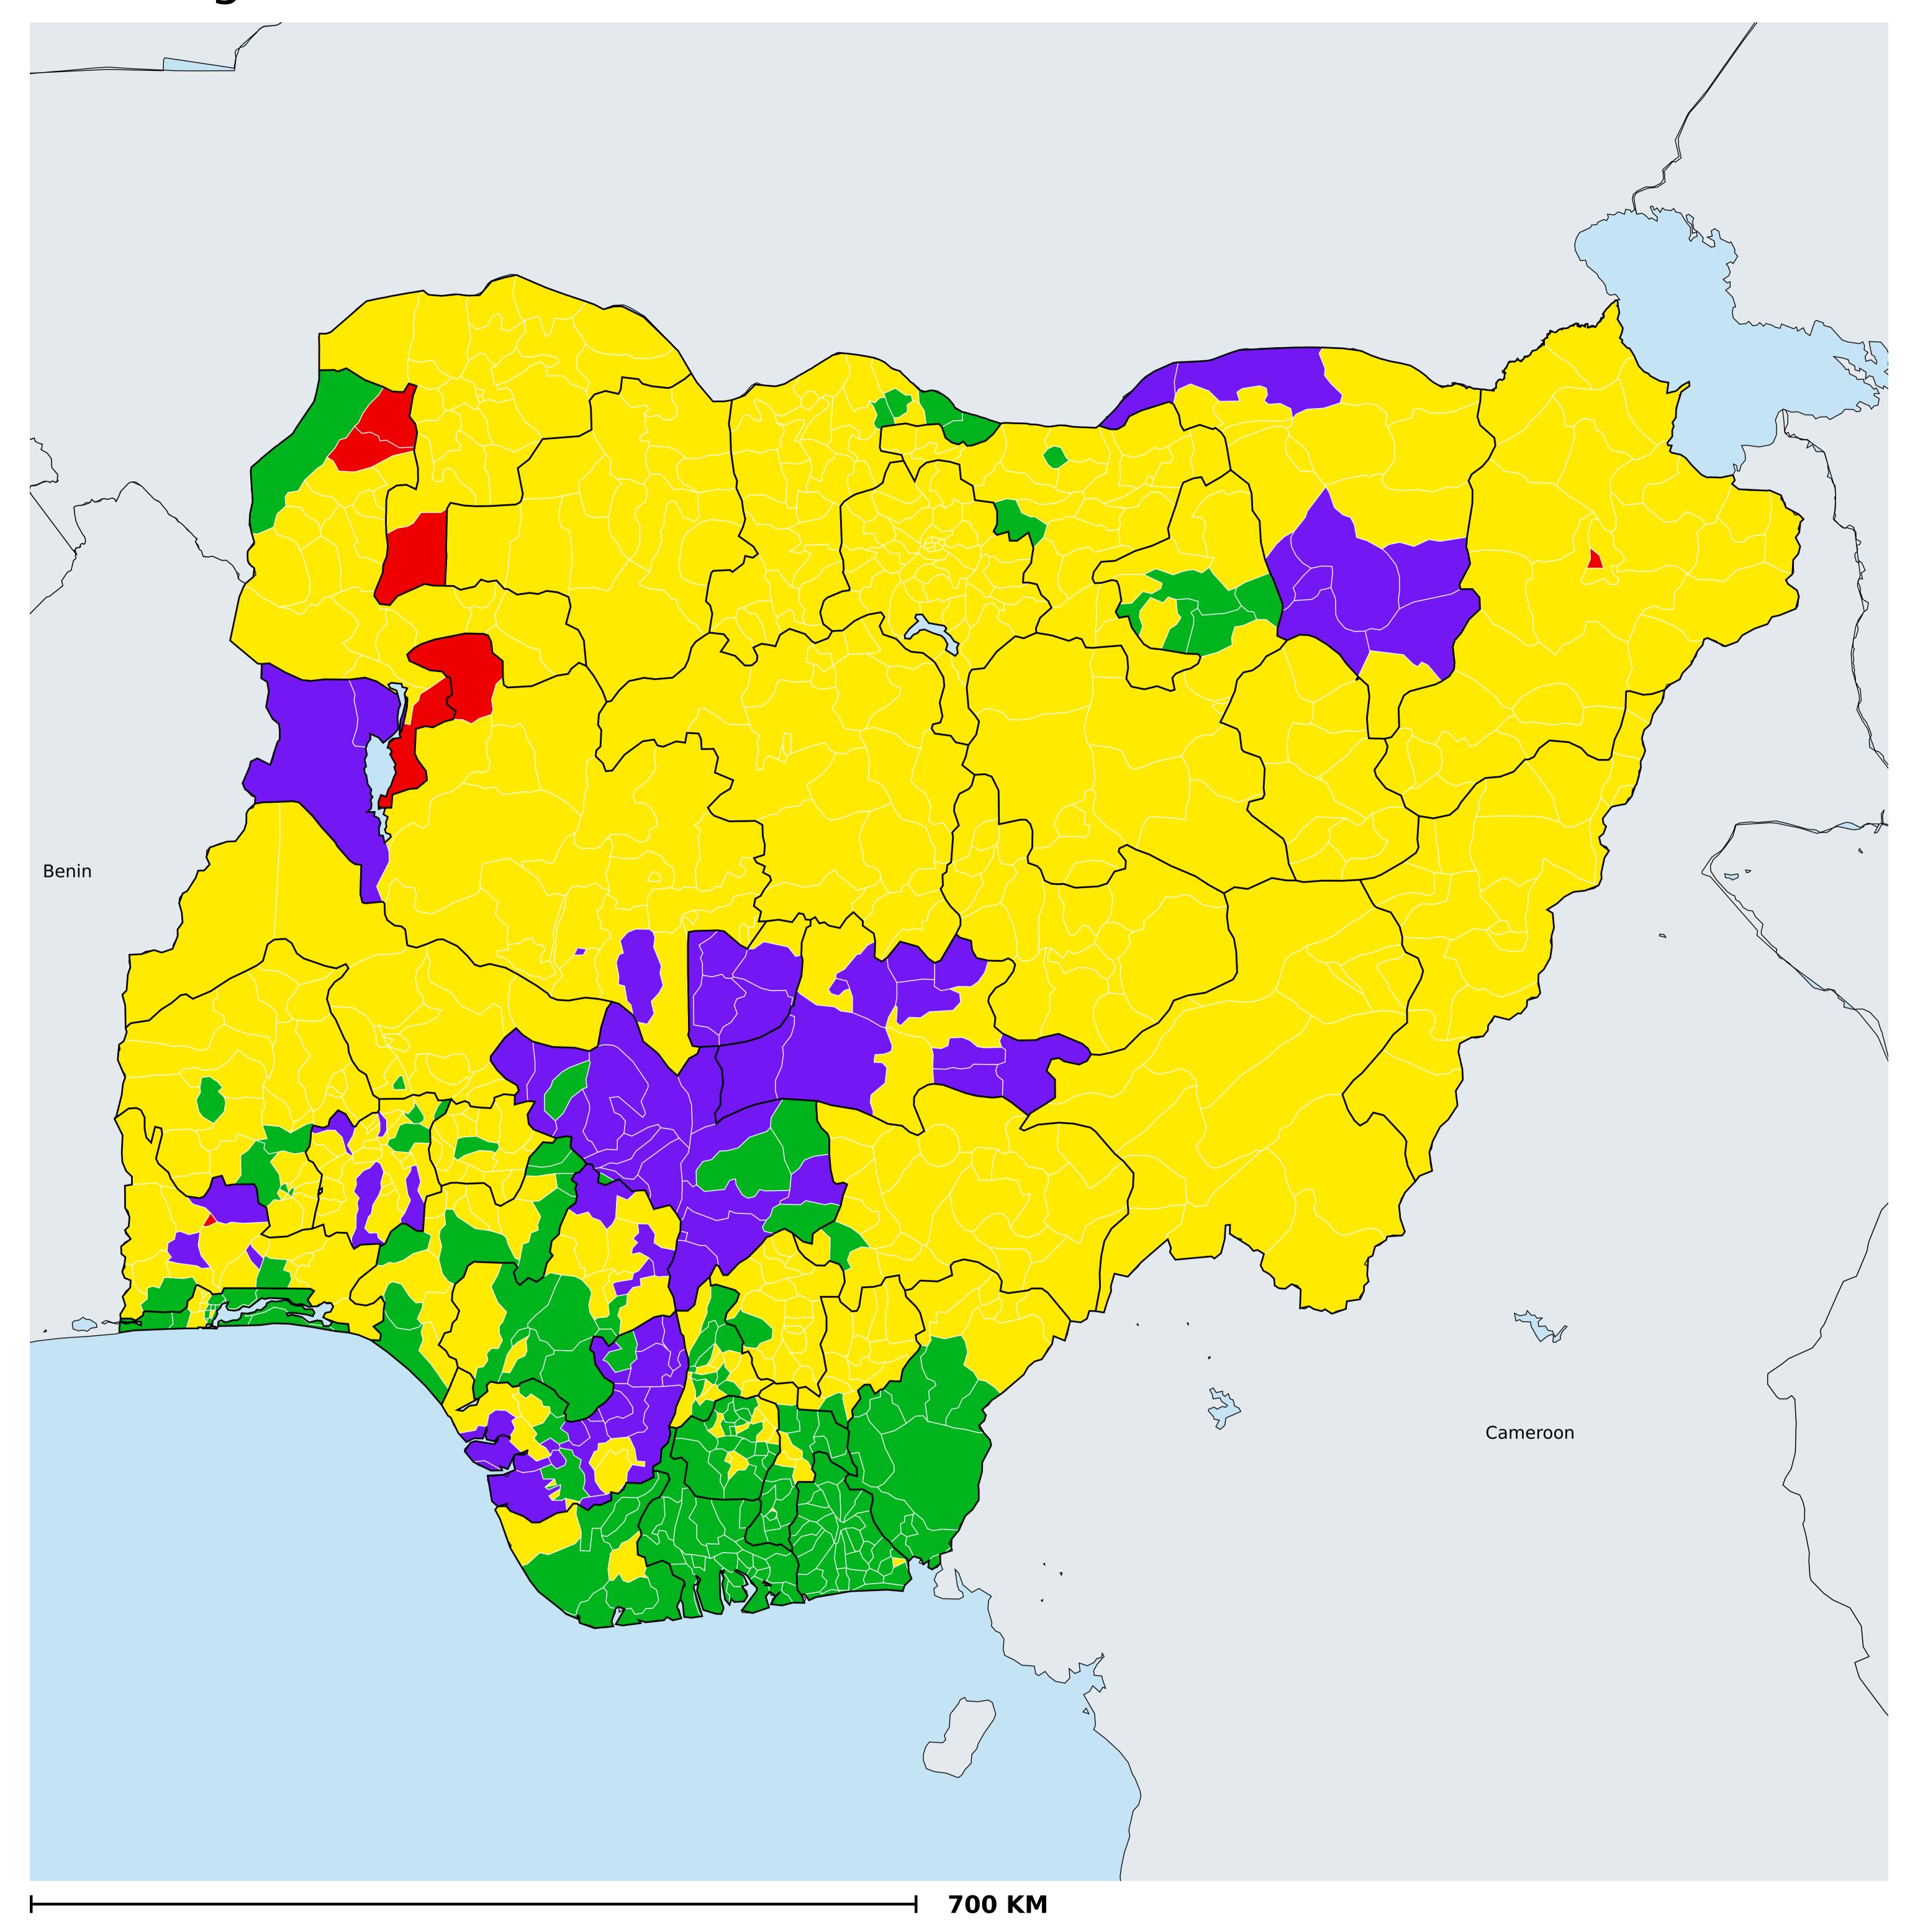

## Nigeria (2021)

## Geographic coverage - Total population requiring treatment MDA/PC coverage of Schistosomiasis

Boundaries, names and designations used here do not imply expression of WHO opinion concerning the legal status of any country, territory or area, or of its authorities, or concerning delimitation of frontiers or boundaries. Dotted / dashed lines represent approximate border lines for which there may not yet be full agreement.

Schistosomiasis > MDA/PC coverage > Geographic coverage - Total population requiring treatment

Endemicity unknown

PC not required

PC delivered

Surveillance (prevalence <1%)

PC not delivered - Low/Moderate endemicity

PC not delivered - High endemicity

No data available