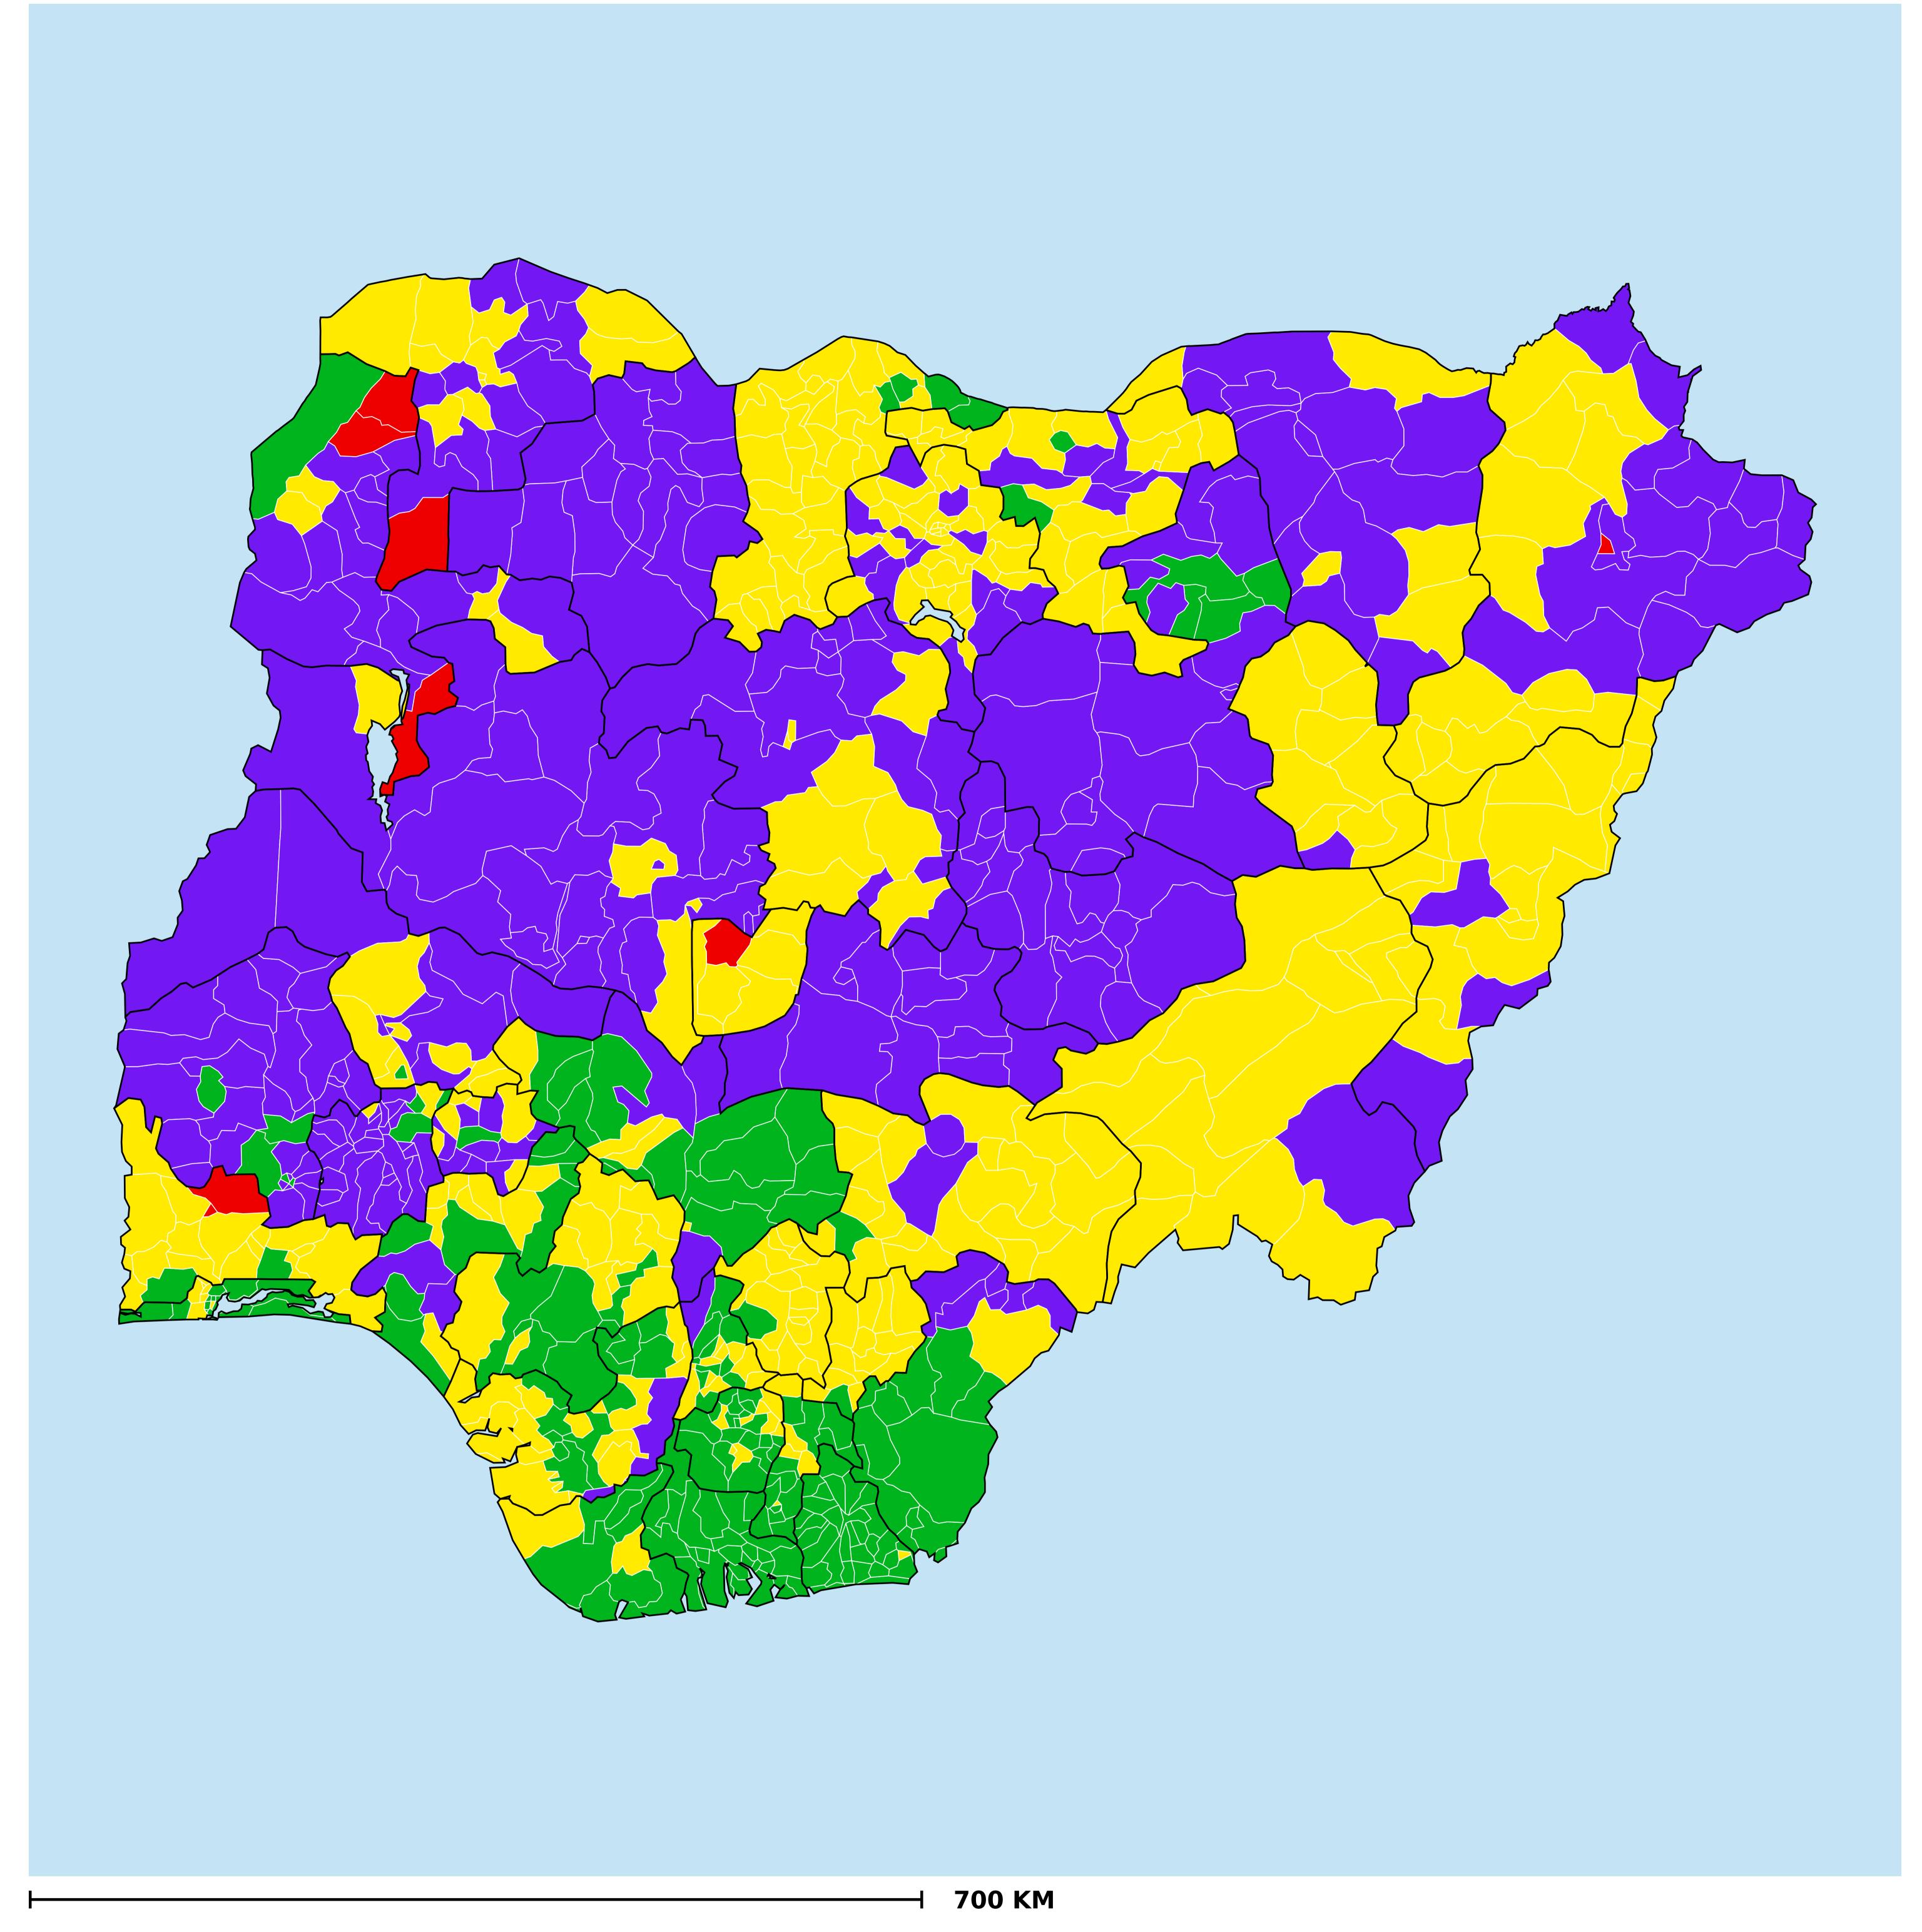

## Nigeria (2018)

## Geographic coverage - Total population requiring treatment MDA/PC coverage of Schistosomiasis

Boundaries, names and designations used here do not imply expression of WHO opinion concerning the legal status of any country, territory or area, or of its authorities, or concerning delimitation of frontiers or boundaries. Dotted / dashed lines represent approximate border lines for which there may not yet be full agreement.

Schistosomiasis > MDA/PC coverage > Geographic coverage - Total population requiring treatment

Endemicity unknown
PC not required
PC delivered
PC not delivered - Low/Moderate endemicity
PC not delivered - High endemicity
No data available