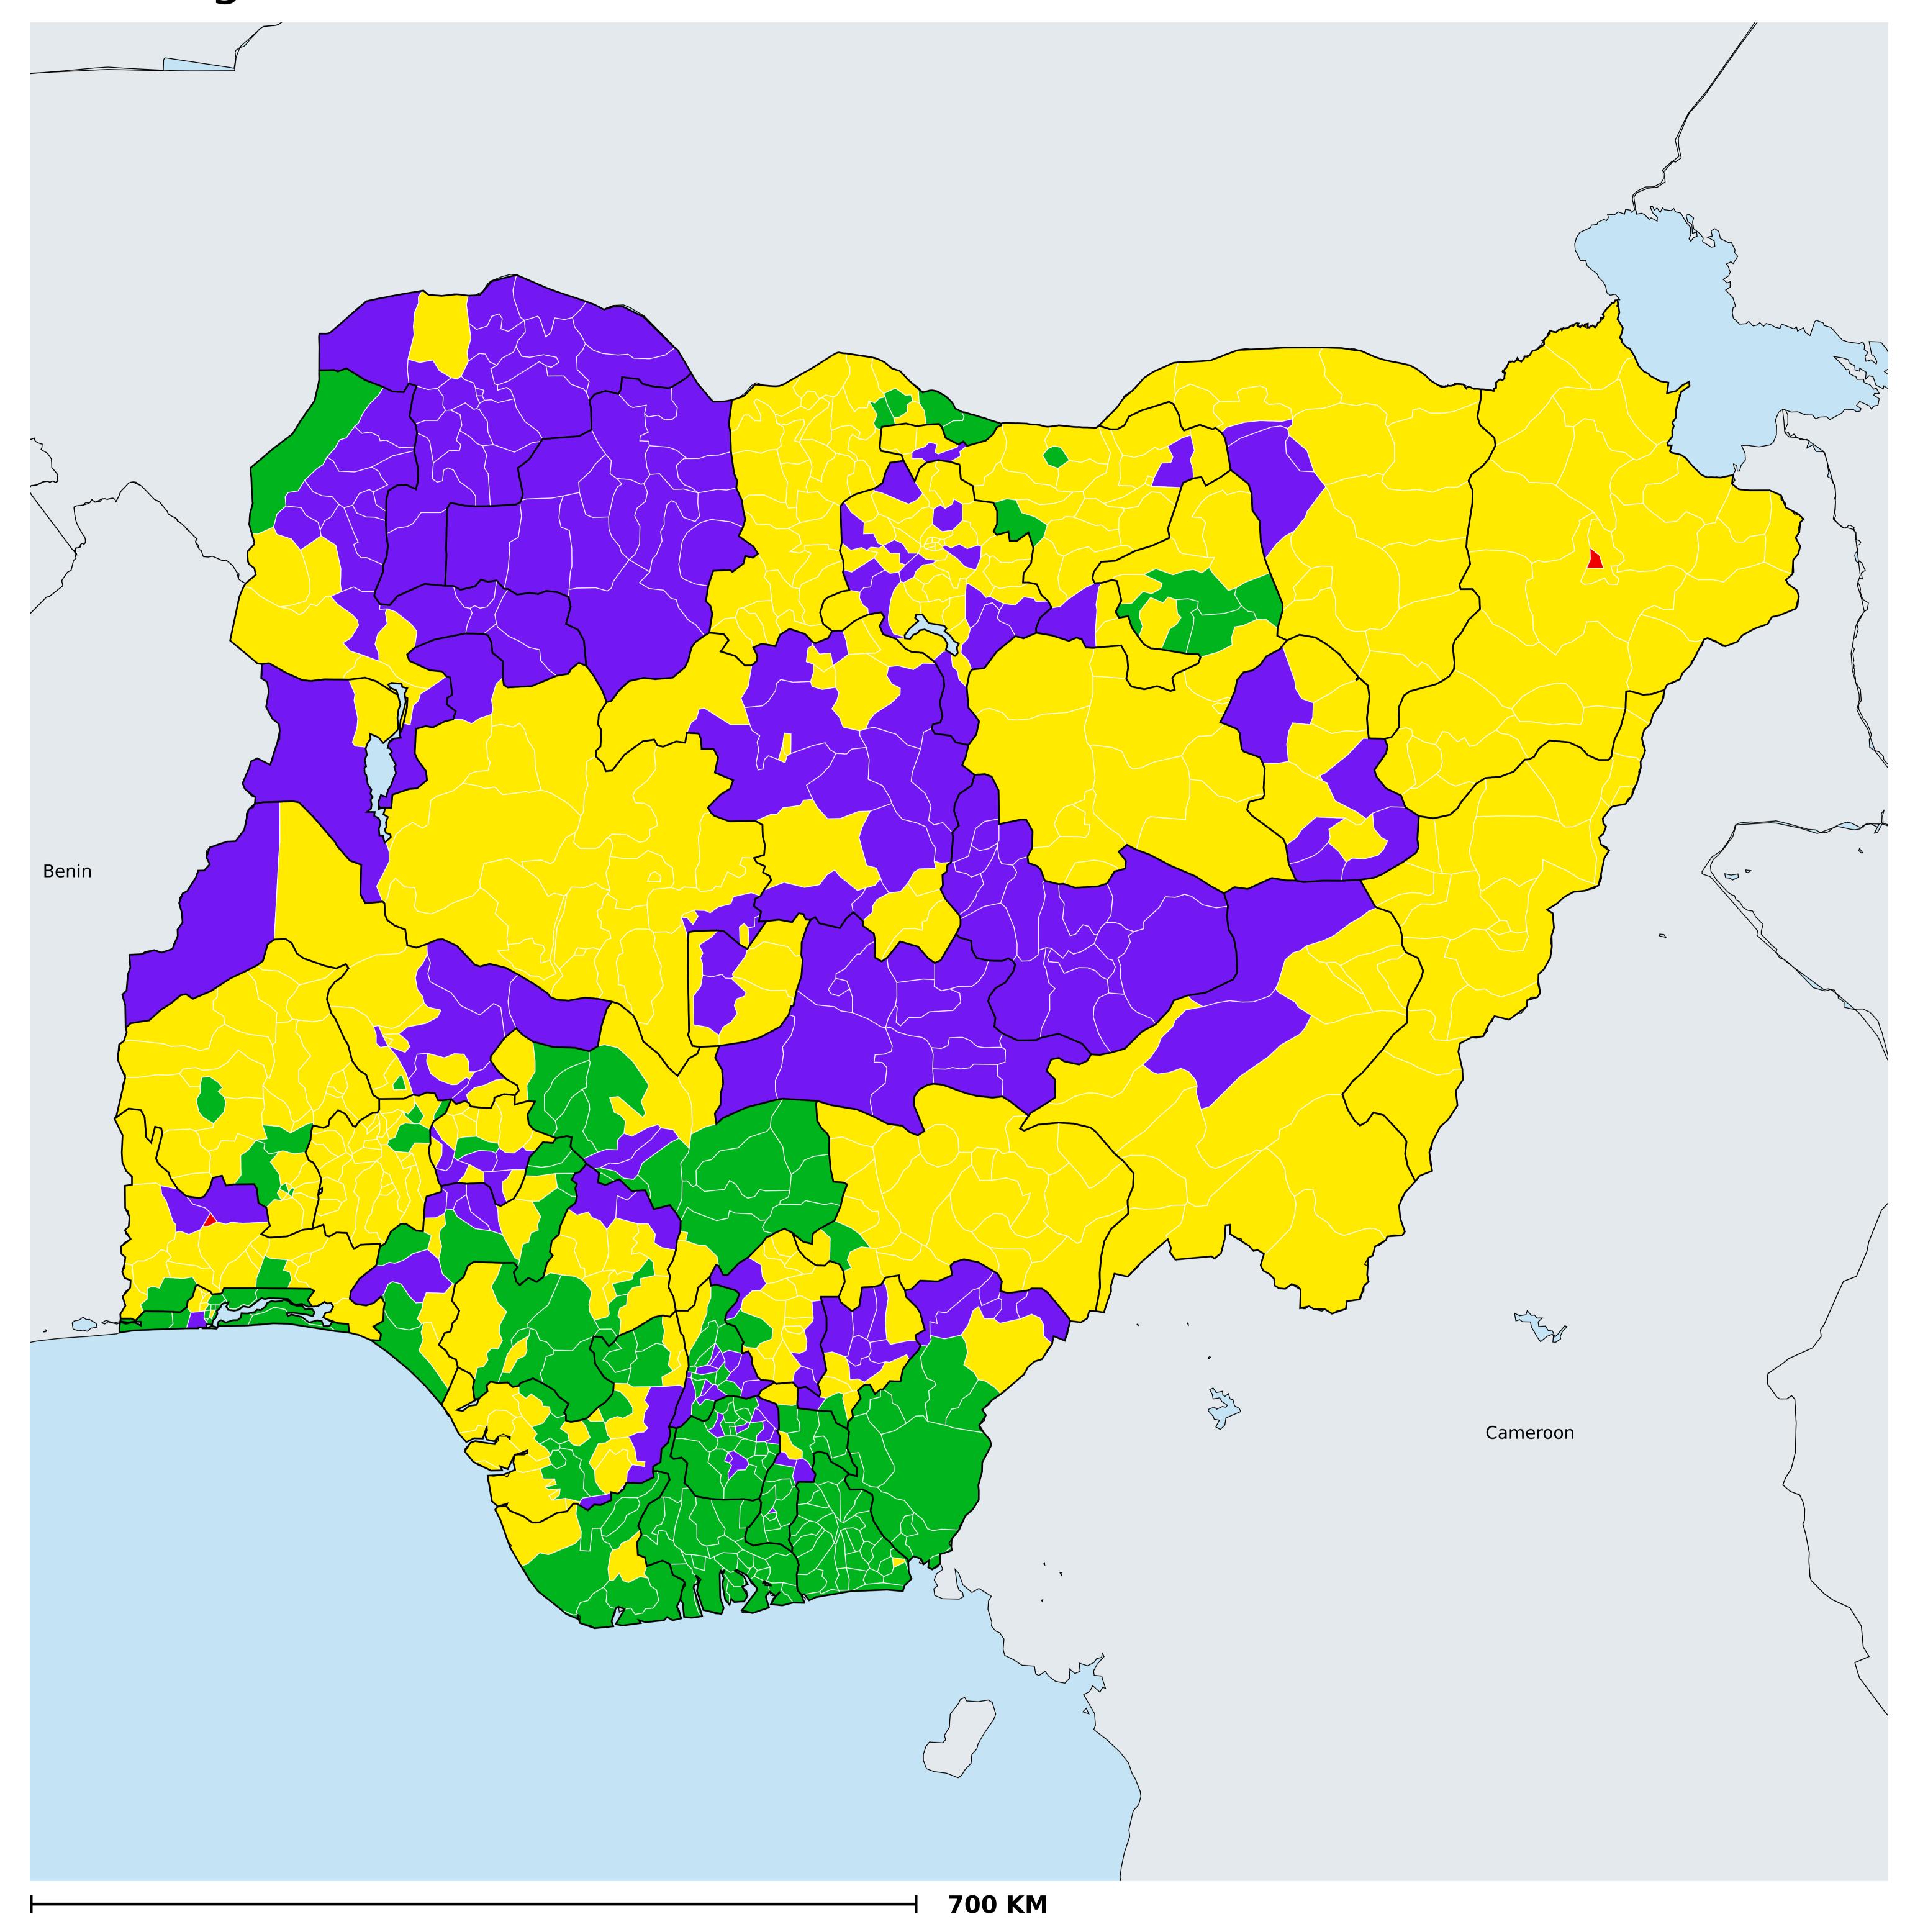

## Nigeria (2016)

## Geographic coverage - Total population requiring treatment MDA/PC coverage of Schistosomiasis

Boundaries, names and designations used here do not imply expression of WHO opinion concerning the legal status of any country, territory or area, or of its authorities, or concerning delimitation of frontiers or boundaries. Dotted / dashed lines represent approximate border lines for which there may not yet be full agreement.

Schistosomiasis > MDA/PC coverage > Geographic coverage - Total population requiring treatment

Endemicity unknown
PC not required
PC delivered
PC not delivered - Low/Moderate endemicity
PC not delivered - High endemicity
No data available