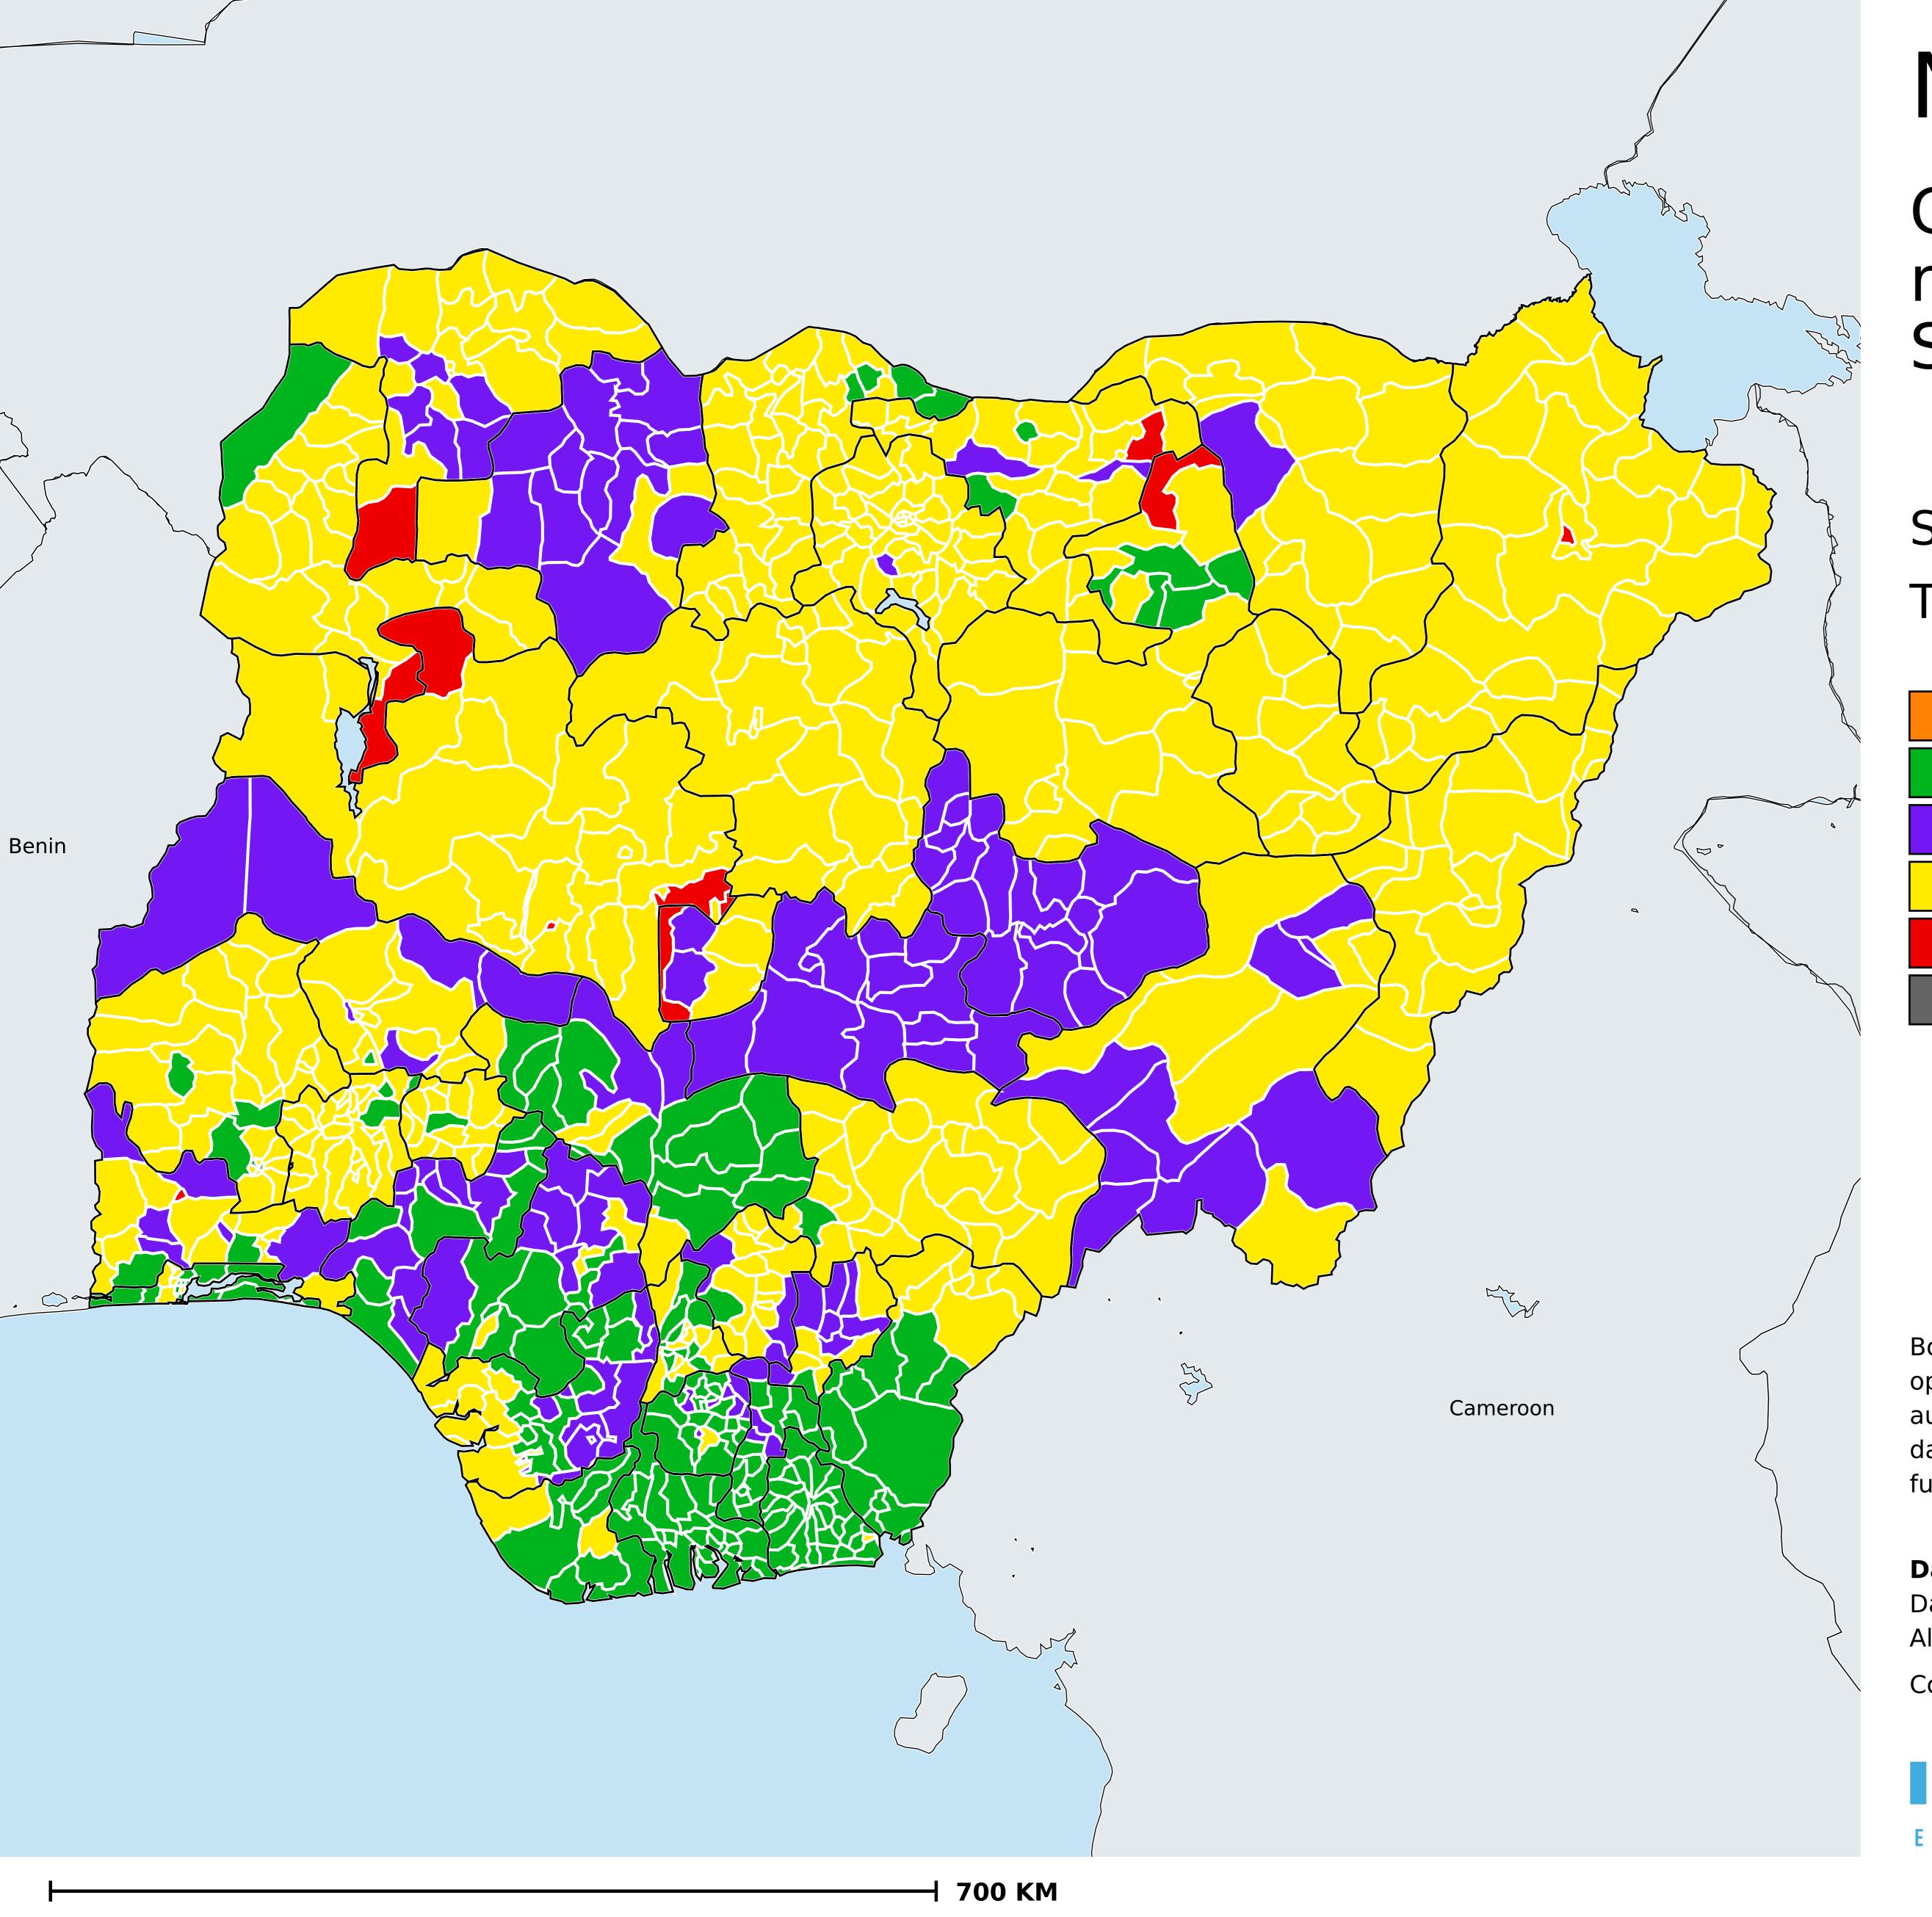

## Nigeria (2014)

Geographic coverage - Total population requiring treatment MDA/PC coverage of Schistosomiasis

Schistosomiasis > MDA/PC coverage > Geographic coverage - Total population requiring treatment

Endemicity unknown

PC dolivered

PC delivered

PC not delivered - Low/Moderate endemicity

PC not delivered - High endemicity

No data available

Boundaries, names and designations used here do not imply expression of WHO opinion concerning the legal status of any country, territory or area, or of its authorities, or concerning delimitation of frontiers or boundaries. Dotted / dashed lines represent approximate border lines for which there may not yet be full agreement.