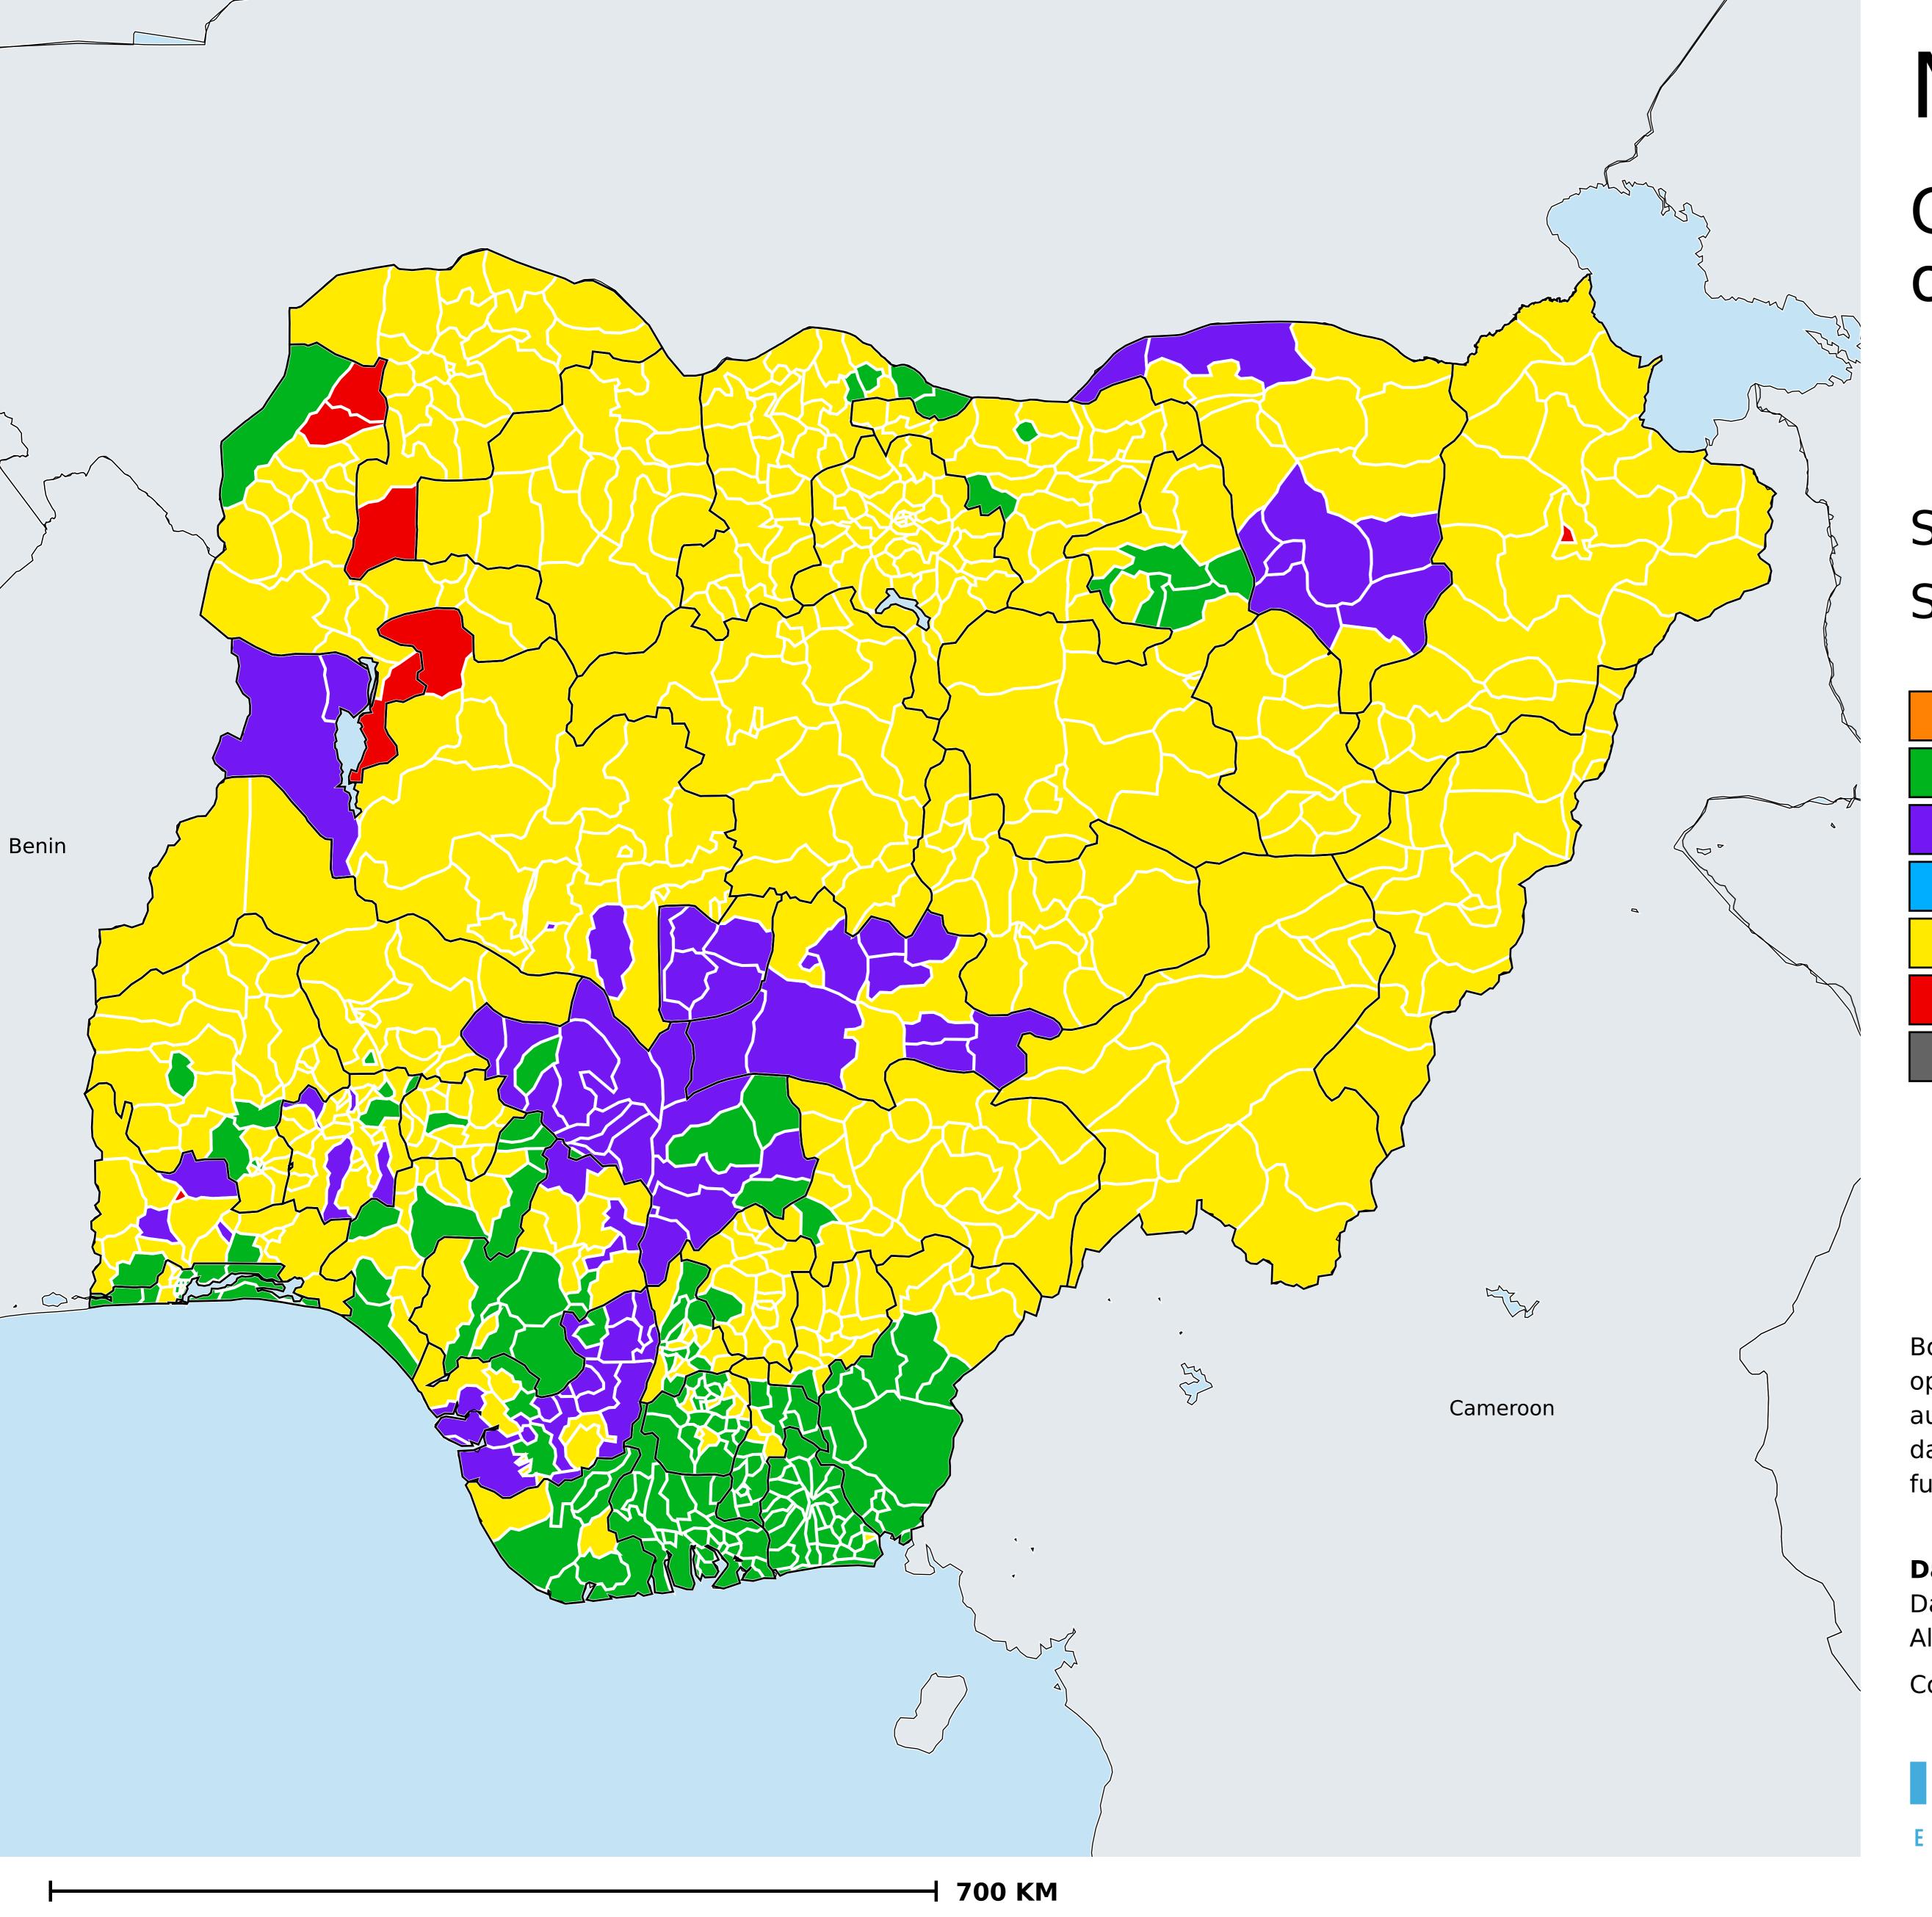

## Nigeria (2021)

Geographic coverage - SAC MDA/PC coverage of Schistosomiasis

Schistosomiasis > MDA/PC coverage > Geographic coverage - SAC

Endemicity unknown

PC not required

PC delivered

Surveillance (prevalence <1%)

PC not delivered - Low/Moderate endemicity

PC not delivered - High endemicity

No data available

Boundaries, names and designations used here do not imply expression of WHO opinion concerning the legal status of any country, territory or area, or of its authorities, or concerning delimitation of frontiers or boundaries. Dotted / dashed lines represent approximate border lines for which there may not yet be full agreement.

## **Data Source:**

Data provided by health ministries to ESPEN through WHO reporting processes. All reasonable precautions have been taken to verify this information

Copyright 2024 WHO. All rights reserved. Generated 26 January 2024