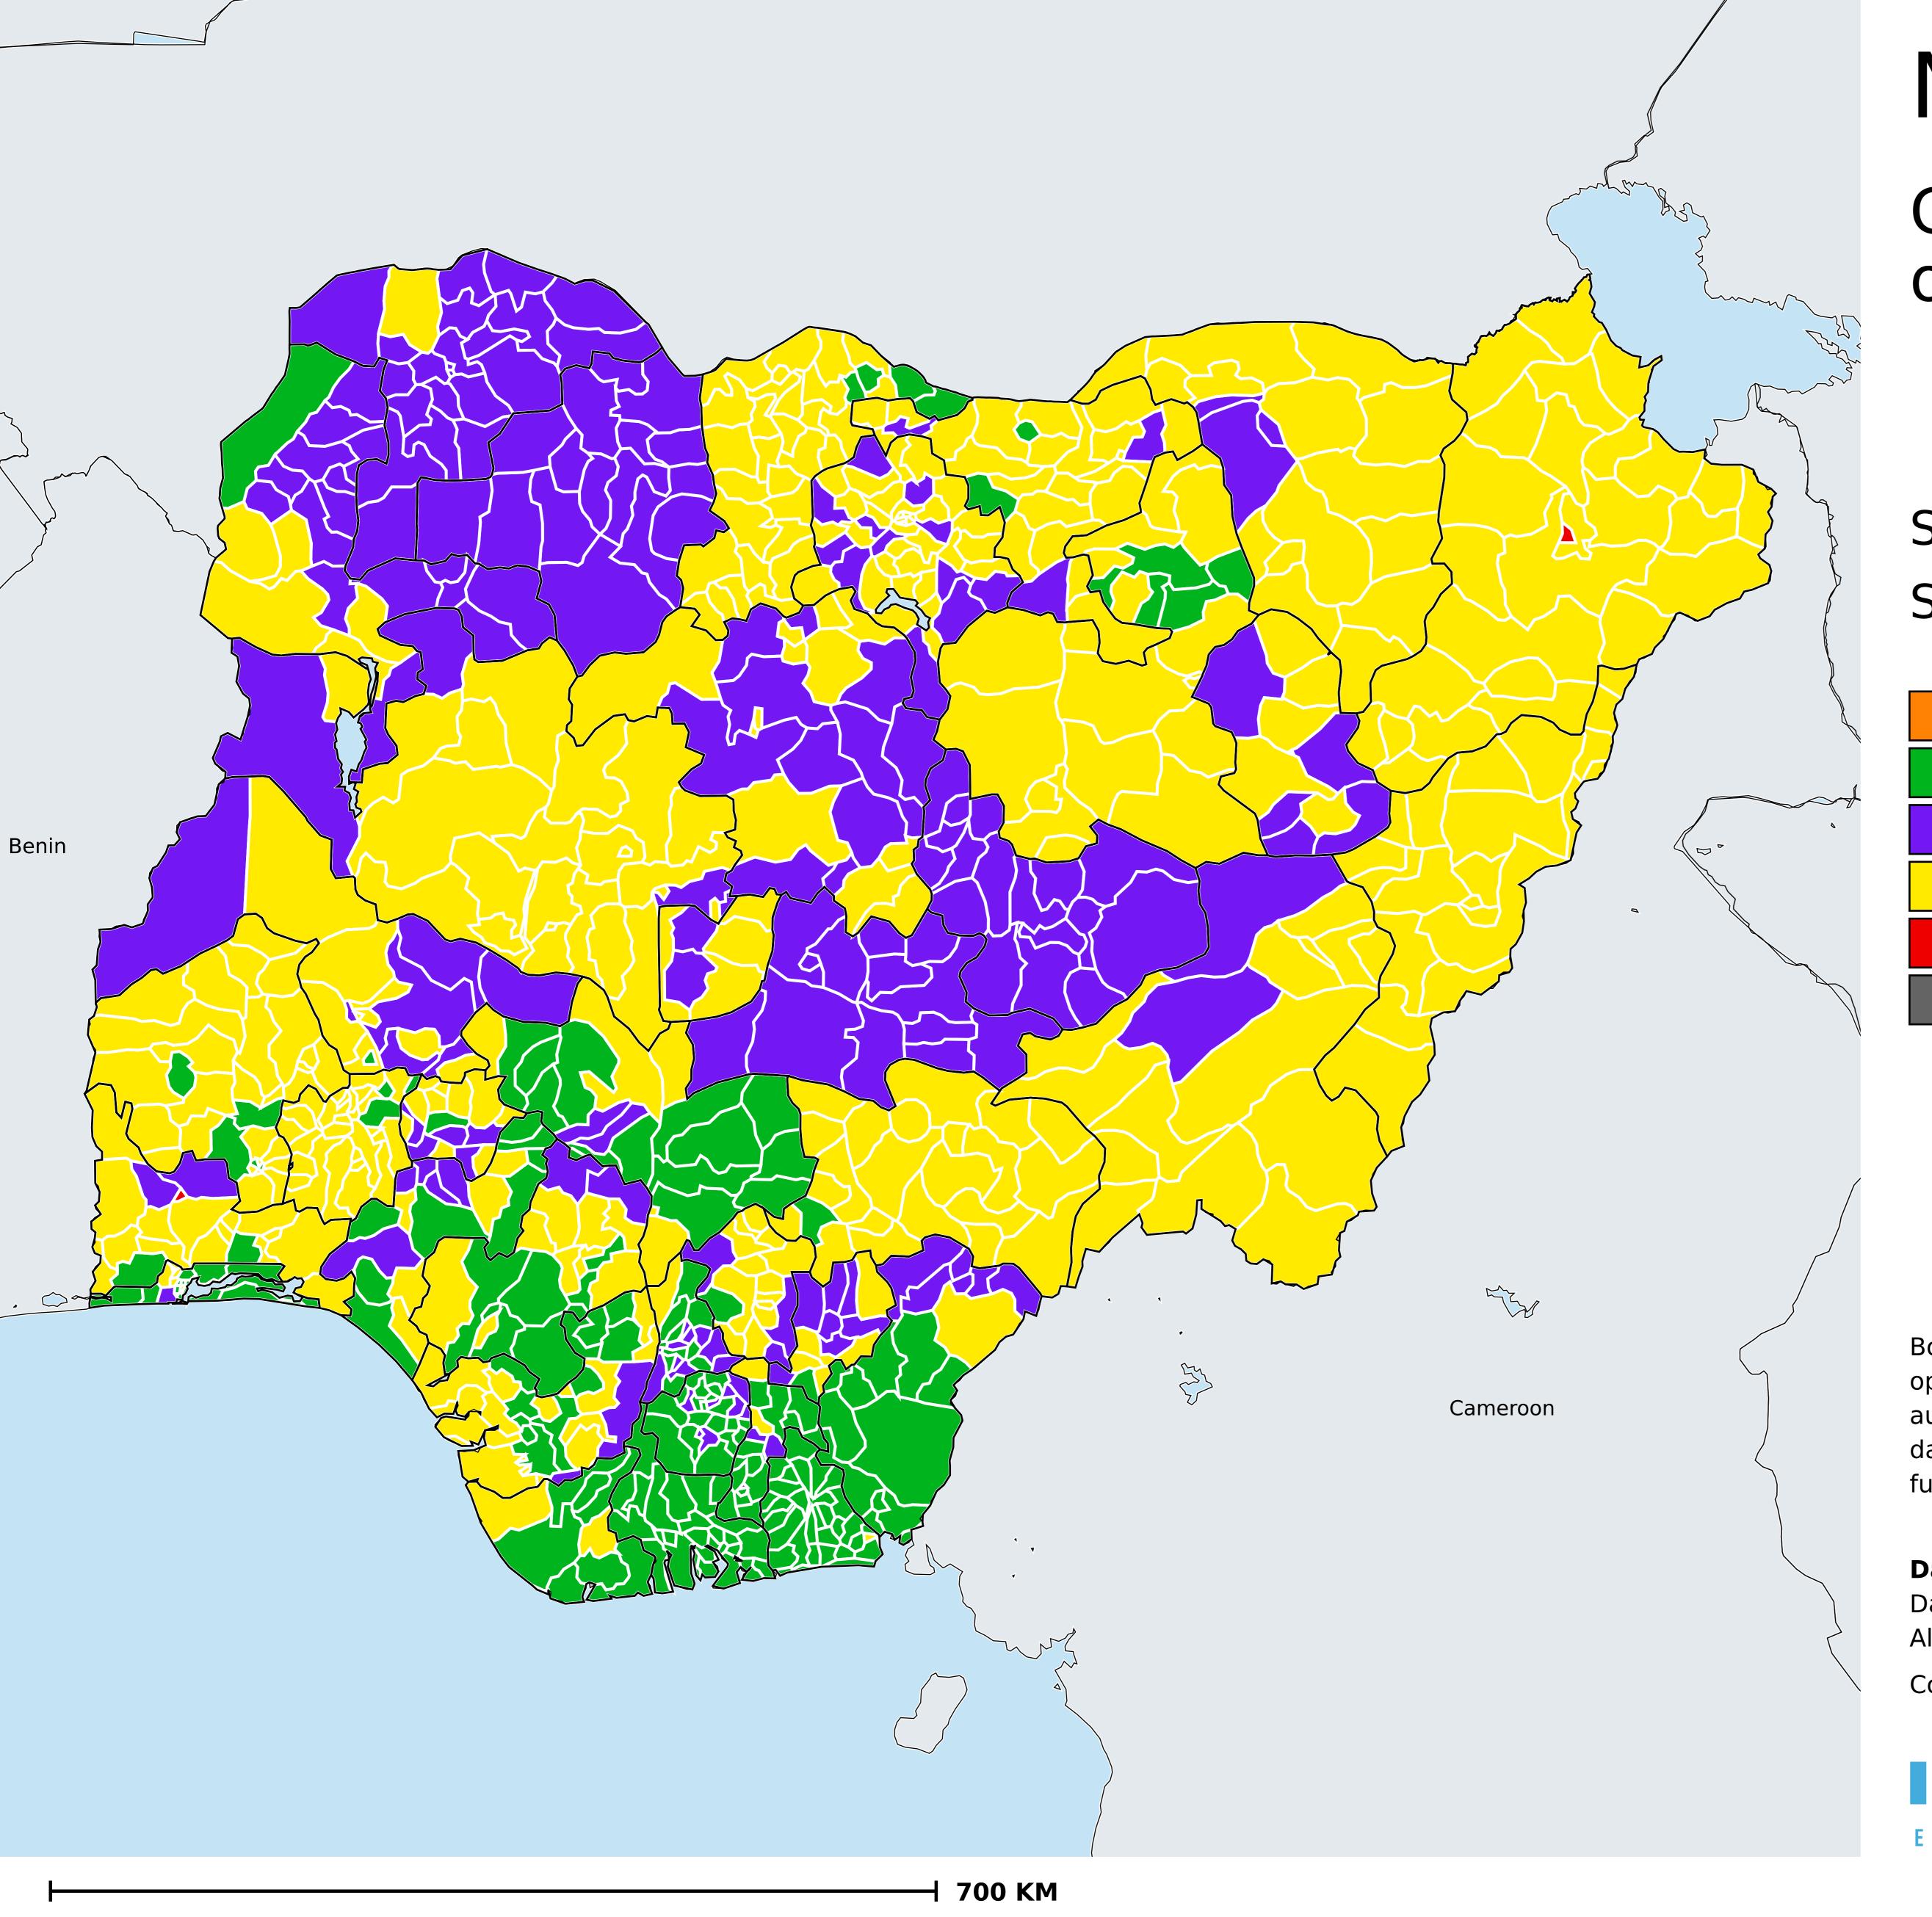

## Nigeria (2016)

Geographic coverage - SAC MDA/PC coverage of Schistosomiasis

Schistosomiasis > MDA/PC coverage > Geographic coverage - SAC

Endemicity unknown

PC not required

PC delivered

PC not delivered - Low/Moderate endemicity

PC not delivered - High endemicity

No data available

Boundaries, names and designations used here do not imply expression of WHO opinion concerning the legal status of any country, territory or area, or of its authorities, or concerning delimitation of frontiers or boundaries. Dotted / dashed lines represent approximate border lines for which there may not yet be full agreement.

## **Data Source:**

Data provided by health ministries to ESPEN through WHO reporting processes. All reasonable precautions have been taken to verify this information

Copyright 2023 WHO. All rights reserved. Generated 19 September 2023