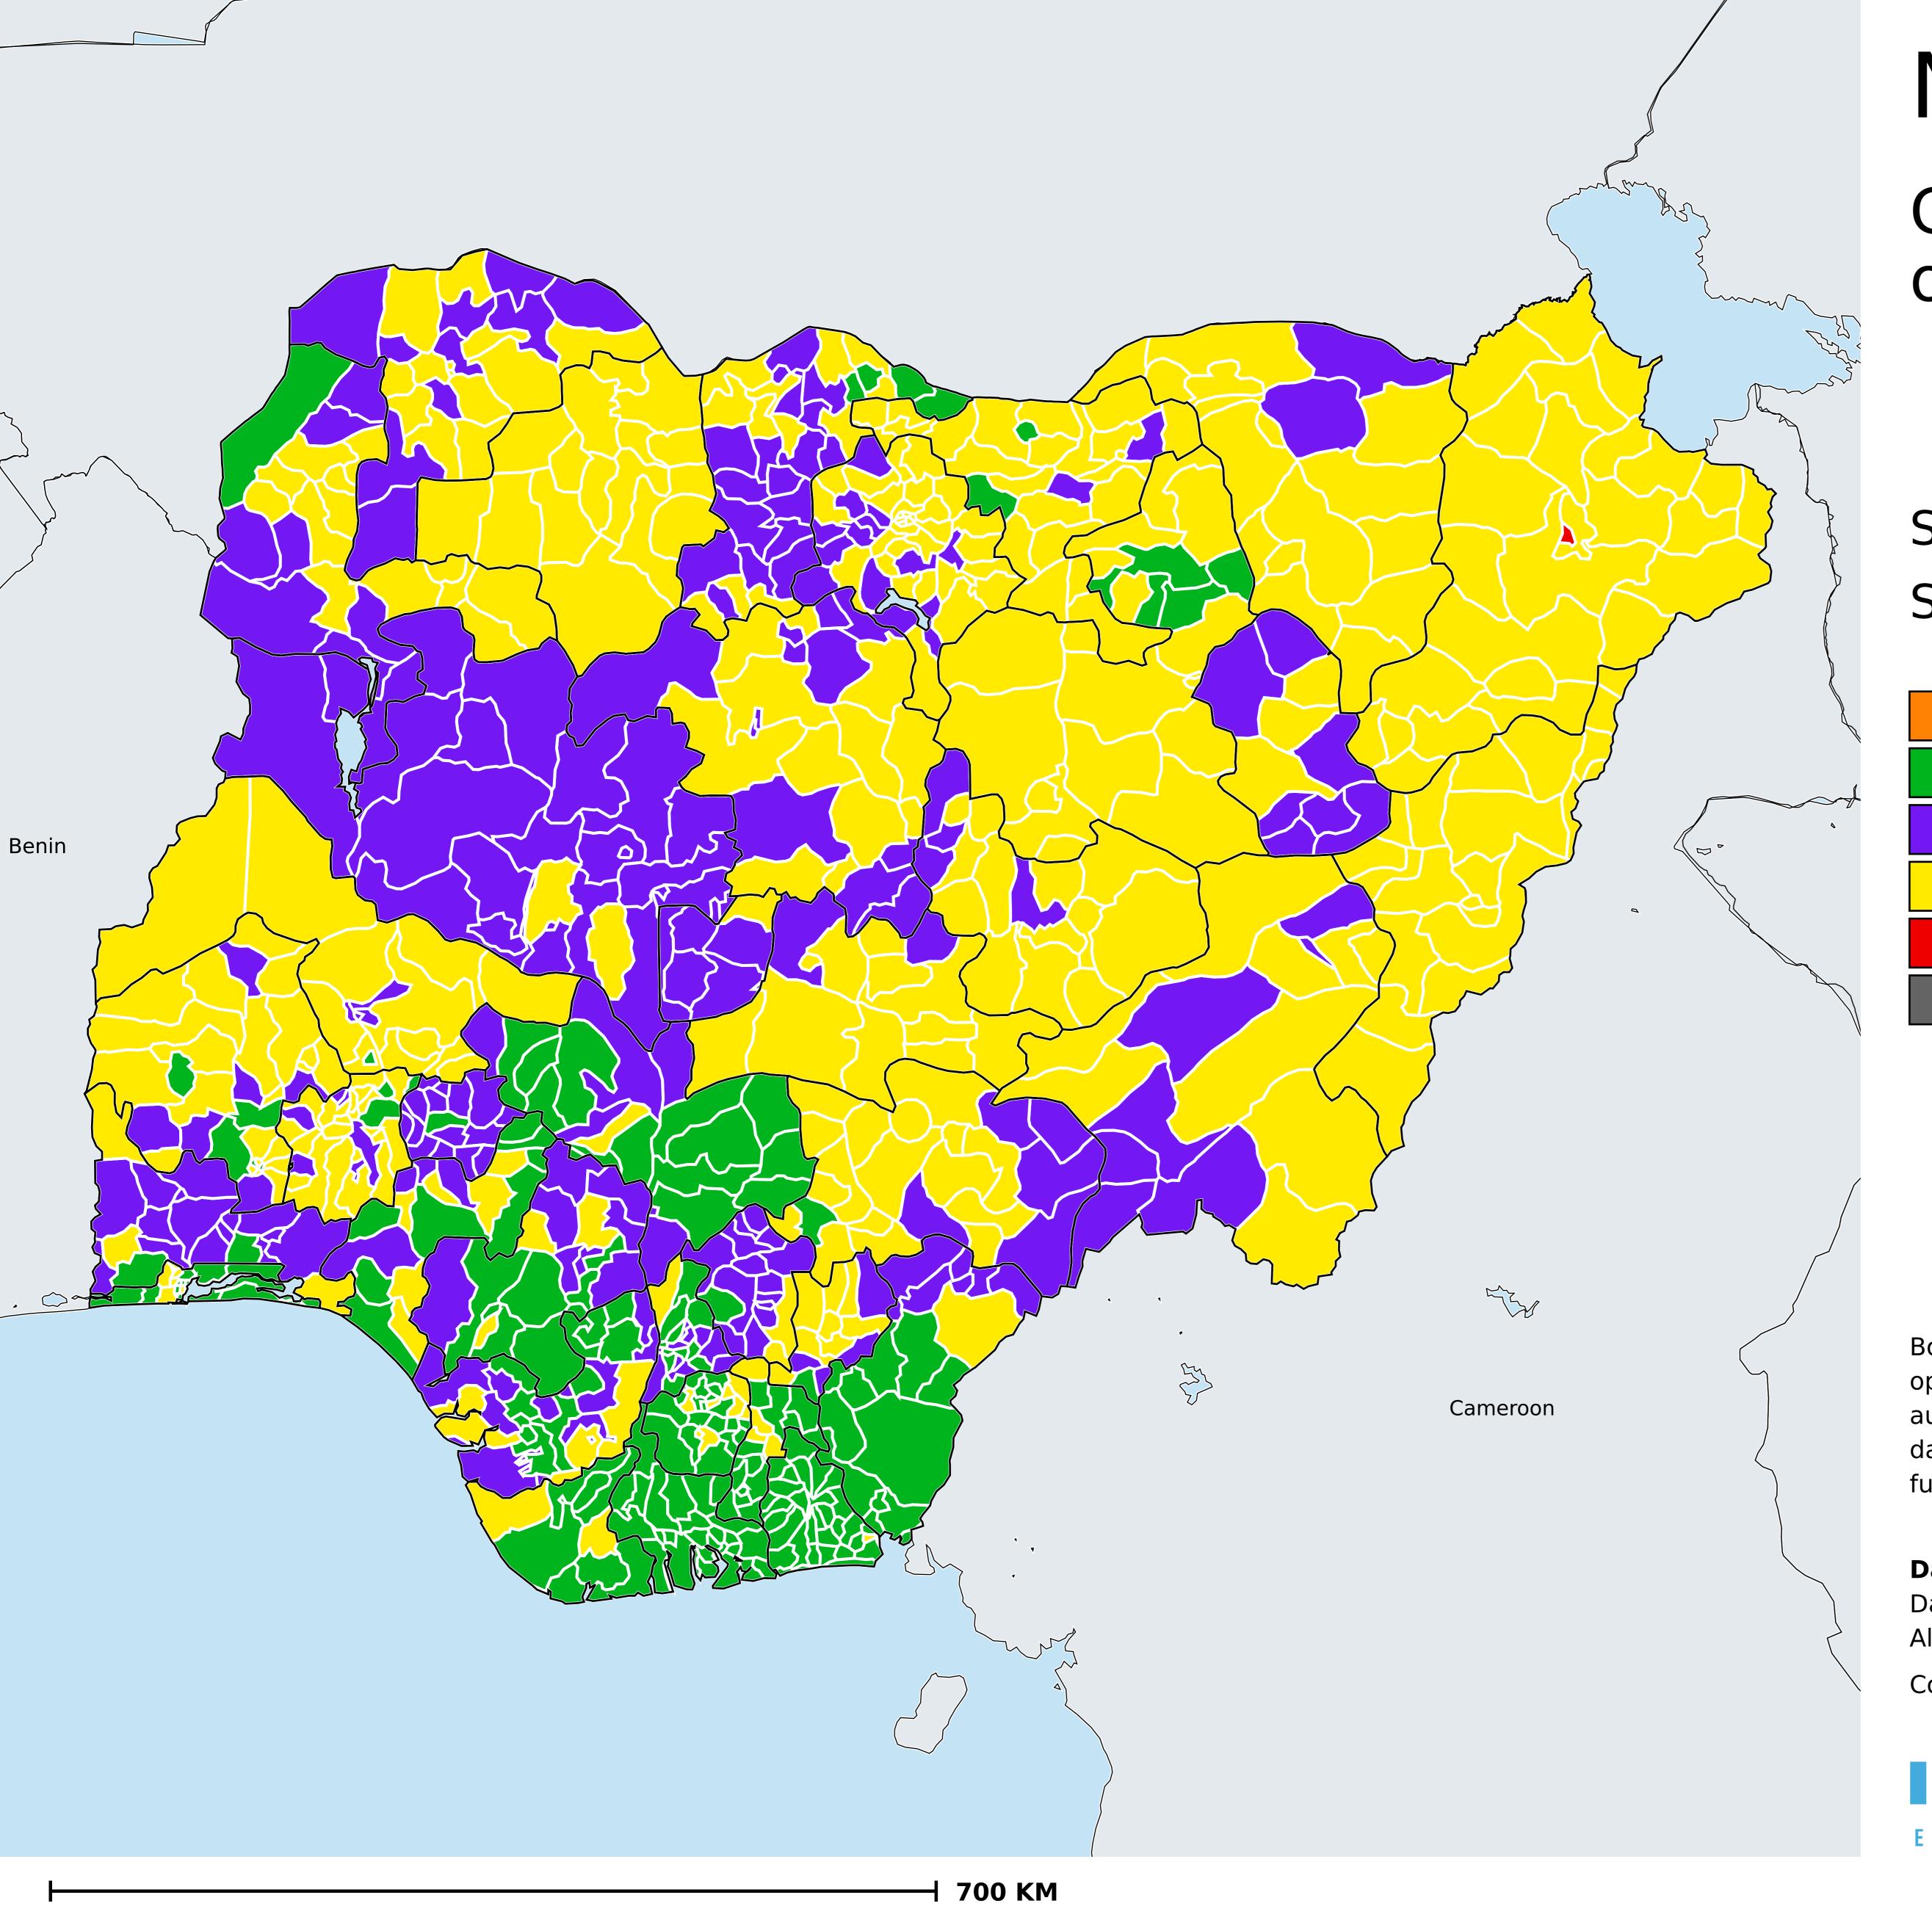

## Nigeria (2015)

Geographic coverage - SAC MDA/PC coverage of Schistosomiasis

Schistosomiasis > MDA/PC coverage > Geographic coverage - SAC

Endemicity unknown

PC not required

PC delivered

PC not delivered - Low/Moderate endemicity

PC not delivered - High endemicity

No data available

Boundaries, names and designations used here do not imply expression of WHO opinion concerning the legal status of any country, territory or area, or of its authorities, or concerning delimitation of frontiers or boundaries. Dotted / dashed lines represent approximate border lines for which there may not yet be full agreement.

## **Data Source:**

Data provided by health ministries to ESPEN through WHO reporting processes. All reasonable precautions have been taken to verify this information

Copyright 2023 WHO. All rights reserved. Generated 19 September 2023