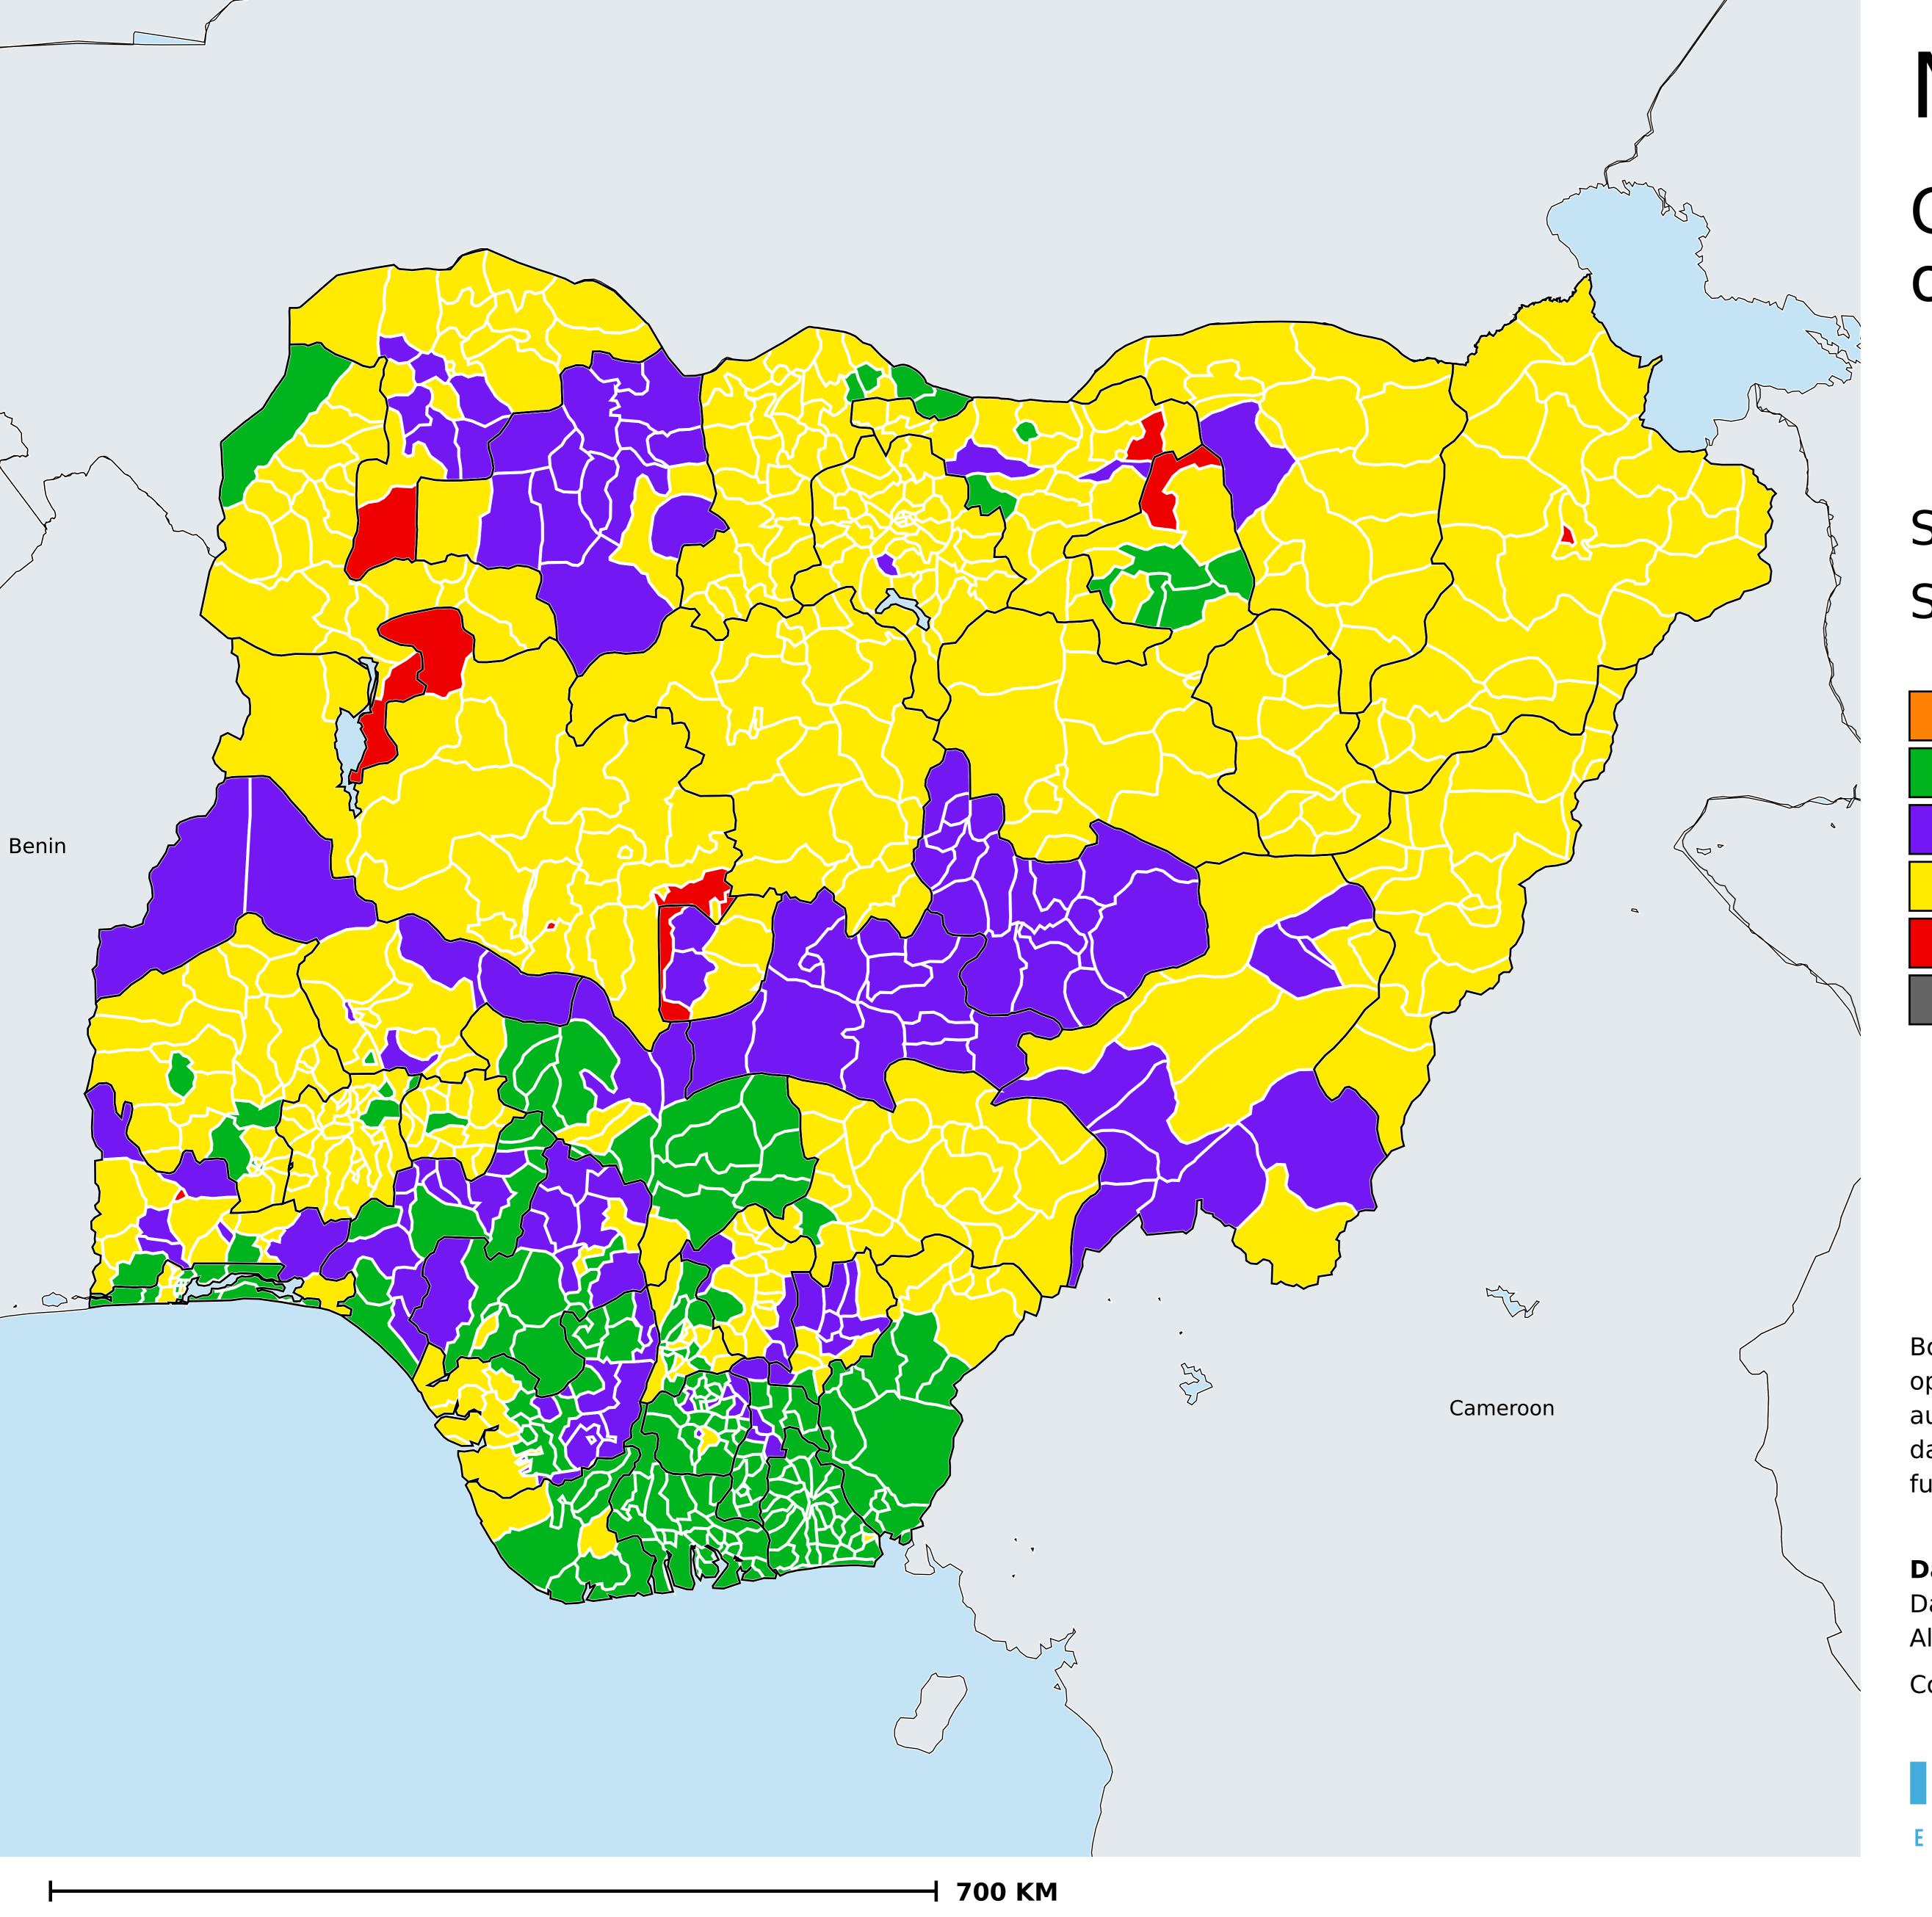

## Nigeria (2014)

Geographic coverage - SAC MDA/PC coverage of Schistosomiasis

Schistosomiasis > MDA/PC coverage > Geographic coverage - SAC

Endemicity unknown

PC not required

PC delivered

PC not delivered - Low/Moderate endemicity

PC not delivered - High endemicity

No data available

Boundaries, names and designations used here do not imply expression of WHO opinion concerning the legal status of any country, territory or area, or of its authorities, or concerning delimitation of frontiers or boundaries. Dotted / dashed lines represent approximate border lines for which there may not yet be full agreement.

## **Data Source:**

Data provided by health ministries to ESPEN through WHO reporting processes. All reasonable precautions have been taken to verify this information

Copyright 2023 WHO. All rights reserved. Generated 19 September 2023